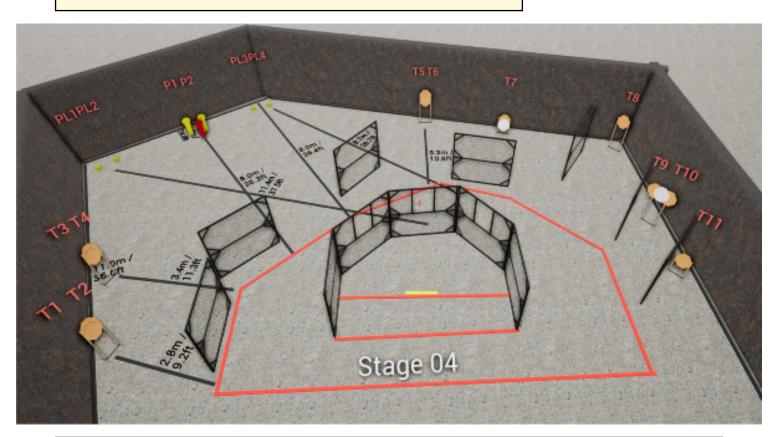

| CoF     | Comstock - Long                                             | Points     | 140 p  |
|---------|-------------------------------------------------------------|------------|--------|
| Targets | 11 paper, 2 popper, 4 plates, 11 no-shoot, Total 17 targets | Min rounds | 28     |
| Firearm | Handgun                                                     | Match-%    | 17.50% |

| Procedure         |                                                             |
|-------------------|-------------------------------------------------------------|
| Starting position |                                                             |
| Firearm ready     |                                                             |
| condition         |                                                             |
| Start on          | 00                                                          |
| Stop on           | Last shot                                                   |
| Penalties         | As per current edition of rules                             |
| Safety angles     | L/R                                                         |
| Setup notes       | Chartle Coard It https://shaatraaanit.com. 2004.00.00.00.FF |