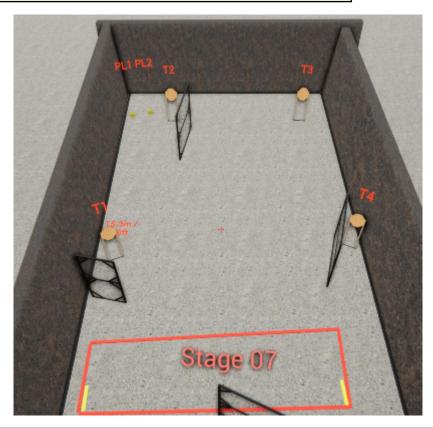

| CoF     | Comstock - Short                     | Points     | 60 p  |
|---------|--------------------------------------|------------|-------|
| Targets | 6 paper, 6 no-shoot, Total 6 targets | Min rounds | 12    |
| Firearm | Handgun                              | Match-%    | 7.50% |

| Procedure         |                                                             |
|-------------------|-------------------------------------------------------------|
| Starting position |                                                             |
| Firearm ready     |                                                             |
| condition         |                                                             |
| Start on          | 00                                                          |
| Stop on           | Last shot                                                   |
| Penalties         | As per current edition of rules                             |
| Safety angles     | L/R                                                         |
| Setup notes       | Shoot's Sears It https://shootseearsit.com 2024.06.02.22:55 |