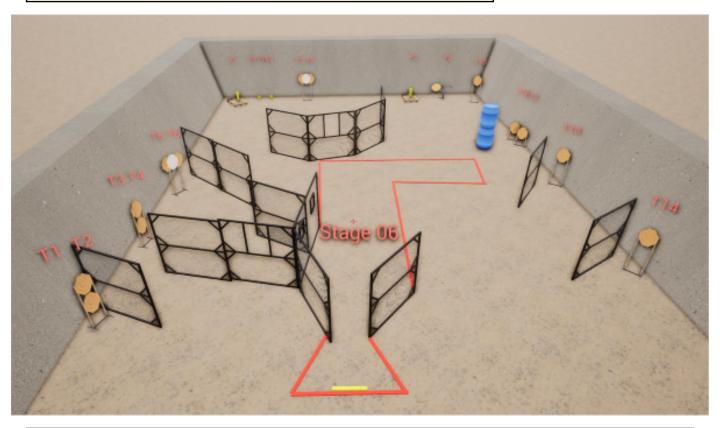

| CoF     | Comstock - Long                                             | Points     | 140 p  |
|---------|-------------------------------------------------------------|------------|--------|
| Targets | 11 paper, 2 popper, 4 plates, 11 no-shoot, Total 17 targets | Min rounds | 28     |
| Firearm | Handgun                                                     | Match-%    | 17.50% |

| Procedure         |                                                             |
|-------------------|-------------------------------------------------------------|
| Starting position |                                                             |
| Firearm ready     |                                                             |
| condition         |                                                             |
| Start on          | 00                                                          |
| Stop on           | Last shot                                                   |
| Penalties         | As per current edition of rules                             |
| Safety angles     | L/R                                                         |
| Setup notes       | Chartle Coard It https://shaatraaanit.com. 2004.00.00.00.FF |