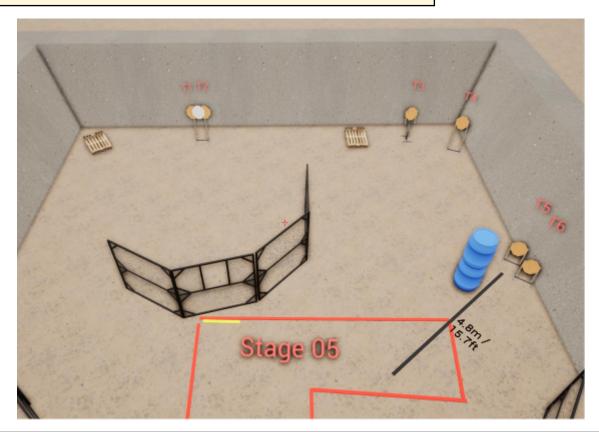

| CoF     | Comstock - Short                                         | Points     | 60 p  |
|---------|----------------------------------------------------------|------------|-------|
| Targets | 3 paper, 2 popper, 4 plates, 3 no-shoot, Total 9 targets | Min rounds | 12    |
| Firearm | Handgun                                                  | Match-%    | 7.50% |

| Procedure               |                                                              |
|-------------------------|--------------------------------------------------------------|
| Starting position       |                                                              |
| Firearm ready condition | Loaded with magazine inserted, empty chamber                 |
| Start on                | 00                                                           |
| Stop on                 | Last shot                                                    |
| Penalties               | As per current edition of rules                              |
| Safety angles           | L/R                                                          |
| Setup notes             | Chartle Coard It https://sheetreesprit.com. 2004.00.00.00.FF |