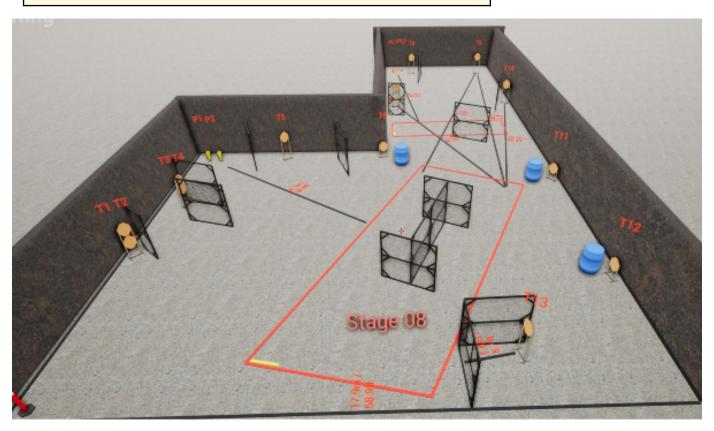

| CoF     | Comstock - Long                                             | Points     | 160 p  |
|---------|-------------------------------------------------------------|------------|--------|
| Targets | 14 paper, 2 popper, 2 plates, 14 no-shoot, Total 18 targets | Min rounds | 32     |
| Firearm | Handgun                                                     | Match-%    | 20.00% |

| Procedure               |                                                             |
|-------------------------|-------------------------------------------------------------|
| Starting position       |                                                             |
| Firearm ready condition | Unloaded                                                    |
| Start on                | 00                                                          |
| Stop on                 | Last shot                                                   |
| Penalties               | As per current edition of rules                             |
| Safety angles           | L/R                                                         |
| Setup notes             | Chartle Coard It https://shartreespit.com. 2004.00.00.00.FF |