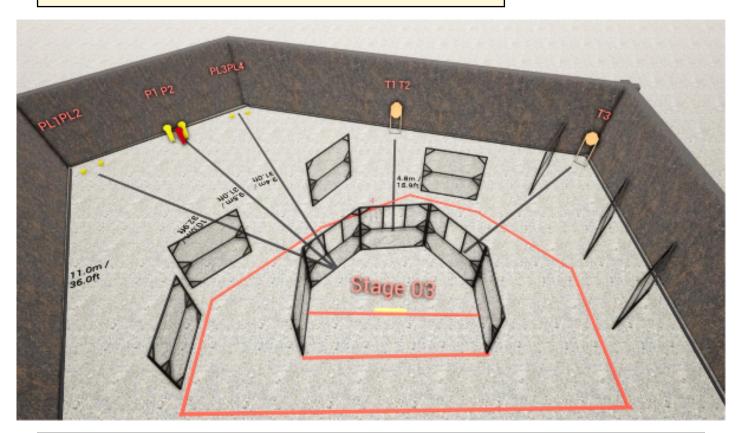

| CoF     | Comstock - Short                                         | Points     | 60 p  |
|---------|----------------------------------------------------------|------------|-------|
| Targets | 3 paper, 2 popper, 4 plates, 3 no-shoot, Total 9 targets | Min rounds | 12    |
| Firearm | Handgun                                                  | Match-%    | 7.50% |

| Procedure               |                                                              |
|-------------------------|--------------------------------------------------------------|
| Starting position       |                                                              |
| Firearm ready condition | Loaded with magazine inserted, empty chamber                 |
| Start on                | 00                                                           |
| Stop on                 | Last shot                                                    |
| Penalties               | As per current edition of rules                              |
| Safety angles           | L/R                                                          |
| Setup notes             | Chartle Coard It https://sheetreesprit.com. 2004.00.00.00.FF |