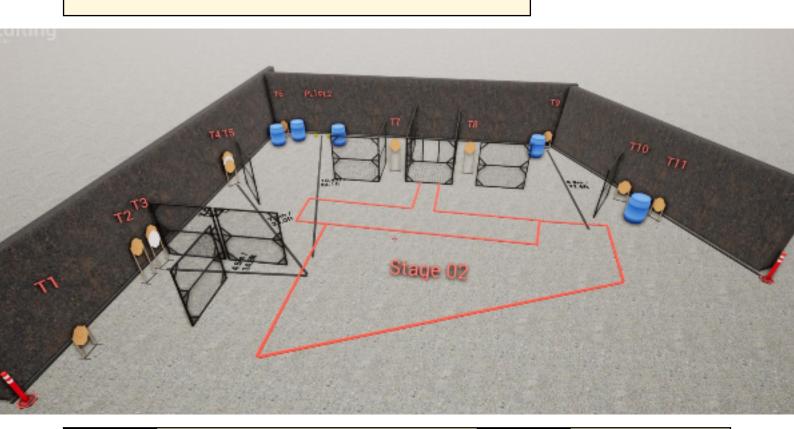

| CoF     | Comstock - Medium                                 | Points     | 120 p  |
|---------|---------------------------------------------------|------------|--------|
| Targets | 11 paper, 2 plates, 11 no-shoot, Total 13 targets | Min rounds | 24     |
| Firearm | Handgun                                           | Match-%    | 15.00% |

| Procedure               |                                 |
|-------------------------|---------------------------------|
| Starting position       |                                 |
| Firearm ready condition |                                 |
| Start on                | 00                              |
| Stop on                 | Last shot                       |
| Penalties               | As per current edition of rules |
| Safety angles           | Flags left and right            |
| Setup notes             |                                 |