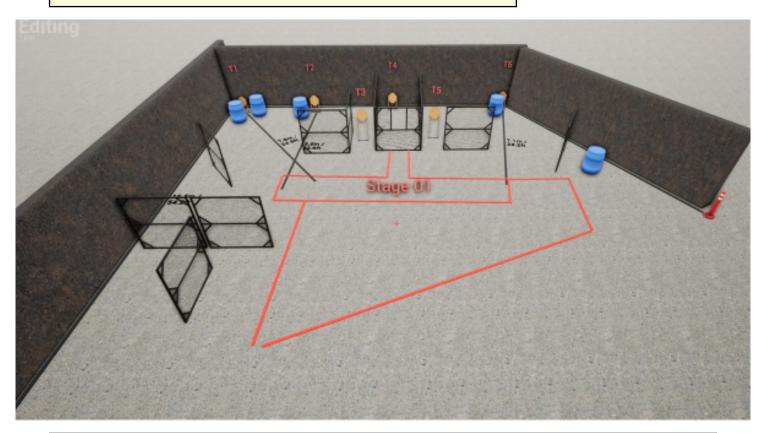

| CoF     | Comstock - Short                     | Points     | 60 p  |
|---------|--------------------------------------|------------|-------|
| Targets | 6 paper, 6 no-shoot, Total 6 targets | Min rounds | 12    |
| Firearm | Handgun                              | Match-%    | 7.50% |

| Procedure             |                                 |
|-----------------------|---------------------------------|
| Starting position     |                                 |
| Firearm ready         |                                 |
| condition<br>Start on | 00                              |
|                       |                                 |
| Stop on               | Last shot                       |
| Penalties             | As per current edition of rules |
| Safety angles         | Flags left and right            |
| Setup notes           |                                 |