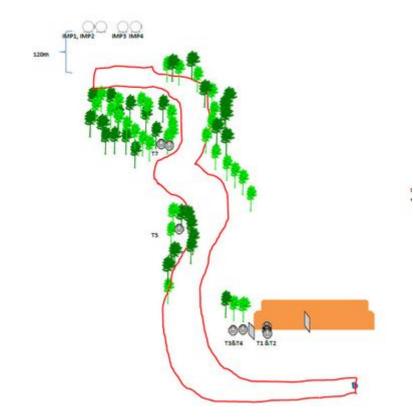

|                      |                           |
| Penalties                  | As per current edition of rules                                                   |                      |                           |
| Safety angles              | L/R                                                                               |                      |                           |
| Setup notes                | 8 IPSC targets and 2 Mini targets                                                 |                      |                           |
|                            | Shoot'n Score It https://shootnscoreit.com 2024-05-09 03:30                       |                      |                           |

#### 17. GP Rifle





| CoF     | Comstock - Medium                   | Points     | 90 p  |
|---------|-------------------------------------|------------|-------|
| Targets | 7 paper, 4 plates, Total 11 targets | Min rounds | 18    |
| Firearm | Rifle                               | Match-%    | 4.97% |

| Procedure               | The rifle ready condition: Option 1 On start signal engage all targets. IPSC targets will be shoot with minimum two shots each. |
|-------------------------|---------------------------------------------------------------------------------------------------------------------------------|
| Starting position       | Standing on mark, both hands on rifle with stock touching the competitor hip level.                                             |
| Firearm ready condition |