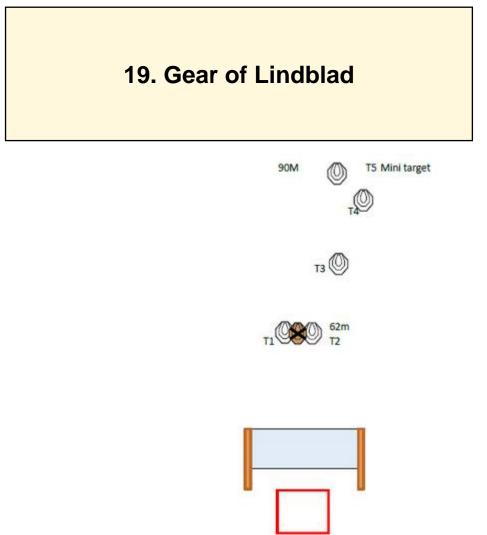

### 3. Gear of Lindblad

| CoF     | Comstock - Short         | Points     | 50 p  |
|---------|--------------------------|------------|-------|
| Targets | 5 paper, Total 5 targets | Min rounds | 10    |
| Firearm | Rifle                    | Match-%    | 2.76% |

| Procedure               | The rifle ready condition: Option 1 On startsignal engage all targets IPSC targets will be shoot with minimum two shoots each. |
|-------------------------|--------------------------------------------------------------------------------------------------------------------------------|
| Starting position       | Any where in Area A, both hands on rifle with stock touching the competitor hip level.                                         |
| Firearm ready condition |                                                                                                                                |
| Start on                | Audible signal                                                                                                                 |
| Stop on                 | Last shot                                                                                                                      |
| Penalties               | As per current edition of rules                                                                                                |
| Safety angles           | L/R                                                                                                                            |
| Setup notes             | 4 IPSC targets + 1 IPSC Mini targets                                                                                           |