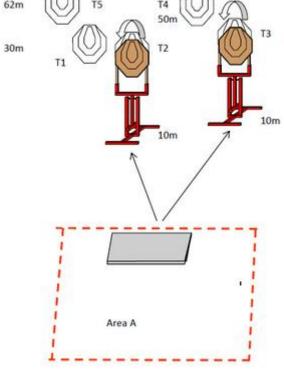

### 3. Gear of Lindblad

| CoF     | Comstock - Short         | Points     | 50 p  |
|---------|--------------------------|------------|-------|
| Targets | 5 paper, Total 5 targets | Min rounds | 10    |
| Firearm | Rifle                    | Match-%    | 2.76% |

| Procedure               | The rifle ready condition: Option 1 On startsignal engage all targets IPSC targets will be shoot with minimum two shoots each. |
|-------------------------|--------------------------------------------------------------------------------------------------------------------------------|
| Starting position       | Any where in Area A, both hands on rifle with stock touching the competitor hip level.                                         |
| Firearm ready condition |                                                                                                                                |
| Start on                | Audible signal                                                                                                                 |
| Stop on                 | Last shot                                                                                                                      |
| Penalties               | As per current edition of rules                                                                                                |
| Safety angles           | L/R                                                                                                                            |
| Setup notes             | 4 IPSC targets + 1 IPSC Mini targets                                                                                           |