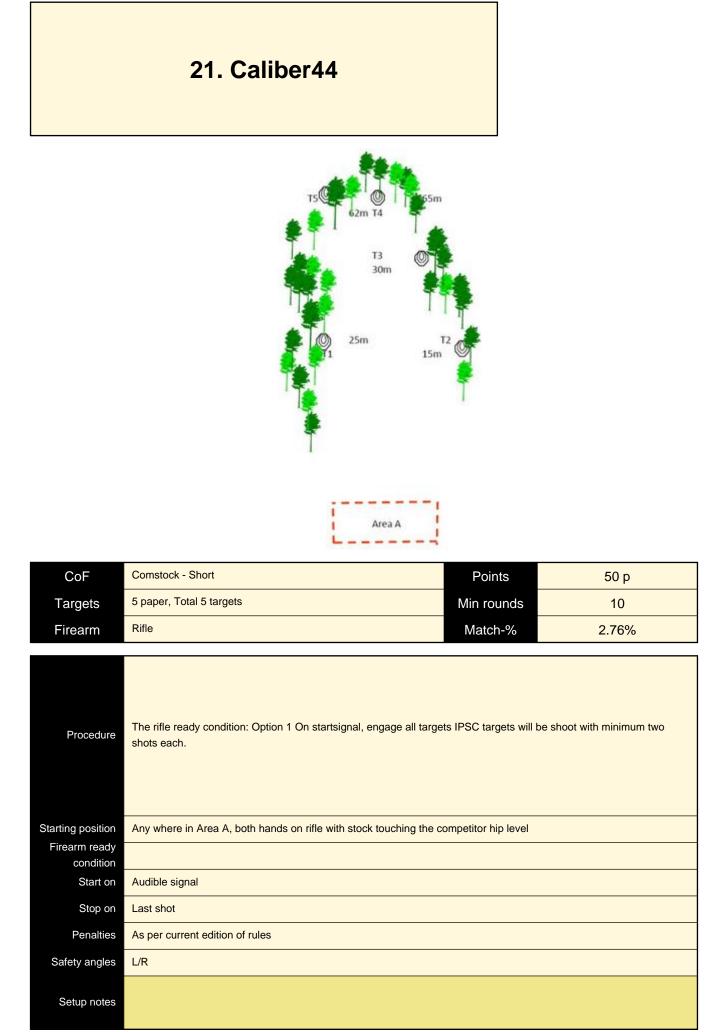

| CoF     | Comstock - Long                                    | Points     | 200 p  |
|---------|----------------------------------------------------|------------|--------|
| Targets | 19 paper, 1 plates, (with 1 10p), Total 20 targets | Min rounds | 39     |
| Firearm | Rifle                                              | Match-%    | 11.05% |

| Procedure             | The rifle ready condition: Option 3 At the startsignal engage all targets. IPSC targets will be shoot with minimum two shots. Self indication target mandatory from Area B |
|-----------------------|----------------------------------------------------------------------------------------------------------------------------------------------------------------------------|
| Starting position     | Standing on the mark with the rifle place on top of the table.                                                                                                             |
| Firearm ready         |                                                                                                                                                                            |
| condition<br>Start on | Audible signal                                                                                                                                                             |
| Stop on               | Last shot                                                                                                                                                                  |
| Penalties             | As per current edition of rules                                                                                                                                            |
| Safety angles         | L/R                                                                                                                                                                        |
| Setup notes           | 18 IPSC targets + 1 Mini targets                                                                                                                                           |