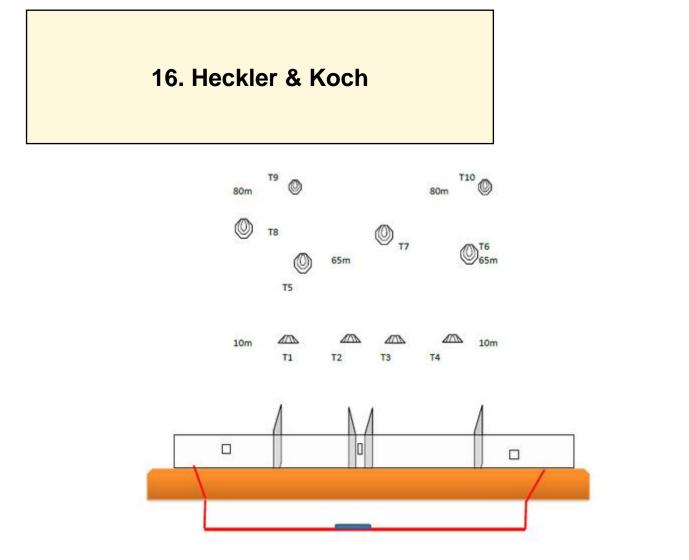

| CoF                        | Comstock - Medium                                                                 | Points               | 100 p                     |
|----------------------------|-----------------------------------------------------------------------------------|----------------------|---------------------------|
| Targets                    | 10 paper, 7 no-shoot, Total 10 targets                                            | Min rounds           | 20                        |
| Firearm                    | Rifle                                                                             | Match-%              | 5.52%                     |
| Procedure                  | The rifle ready condition: Option 1 On start signal engage all targer shots each. | ts IPSC targets will | be shoot with minimum two |
| Starting position          | Standing in Area A on mark, both hands on rifle with stock touching               | g the competitor hip | level.                    |
| Firearm ready<br>condition |                                                                                   |                      |                           |
| Start on                   | Audible signal                                                                    |                      |                           |
| Stop on                    | Last shot                                                                         |                      |                           |
| Penalties                  | As per current edition of rules                                                   |                      |                           |
| Safety angles              | L/R                                                                               |                      |                           |
| Setup notes                | 8 IPSC targets and 2 Mini targets                                                 |                      |                           |
|                            | Shoot'n Score It https://shootnscoreit.com 2024-05-09 03:30                       |                      |                           |

| Procedure               | The rifle ready condition: Option 1 On start signal engage all targets. IPSC targets will be shoot with minimum two shots each. |
|-------------------------|---------------------------------------------------------------------------------------------------------------------------------|
| Starting position       | Standing on mark, both hands on rifle with stock touching the competitor hip level.                                             |
| Firearm ready condition |                                                                                                                                 |
| Start on                | Audible signal                                                                                                                  |
| Stop on                 | Last shot                                                                                                                       |
| Penalties               | As per current edition of rules                                                                                                 |
| Safety angles           | L/R                                                                                                                             |
| Setup notes             |                                                                                                                                 |