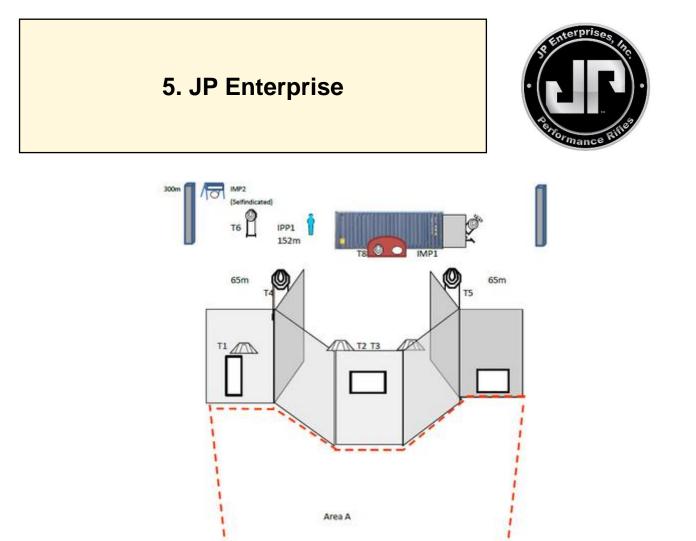

| CoF     | Comstock - Medium                   | Points     | 90 p  |
|---------|-------------------------------------|------------|-------|
| Targets | 7 paper, 4 plates, Total 11 targets | Min rounds | 18    |
| Firearm | Rifle                               | Match-%    | 4.97% |

| Procedure               | The rifle ready condition: Option 1 On audible start signal engage all targets in the designated area. Hatch need to be physically opened by shooter. |
|-------------------------|-------------------------------------------------------------------------------------------------------------------------------------------------------|
| Starting position       | Standing on mark, both hands on rifle with stock touching the competitor hip level.                                                                   |
| Firearm ready condition |                                                                                                                                                       |
| Start on                | Audible signal                                                                                                                                        |
| Stop on                 | Last shot                                                                                                                                             |
| Penalties               | As per current edition of rules                                                                                                                       |
| Safety angles           | L/R                                                                                                                                                   |
| Setup notes             |                                                                                                                                                       |