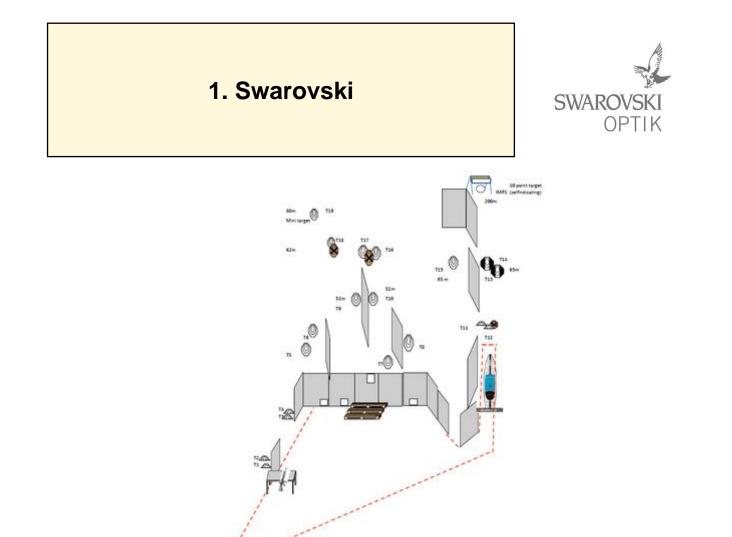

### 4. Swarovski SWAROVSKI OPTIK

| CoF     | Comstock - Short         | Points     | 50 p  |
|---------|--------------------------|------------|-------|
| Targets | 5 paper, Total 5 targets | Min rounds | 10    |
| Firearm | Rifle                    | Match-%    | 2.76% |

| Procedure               | The rifle ready condition: Option 1 On startsignal, engage all targets, moving targets will stay partly visible at rest. |
|-------------------------|--------------------------------------------------------------------------------------------------------------------------|
| Starting position       | Any where in Area A, both hands on rifle with stock touching the competitor hip level                                    |
| Firearm ready condition |                                                                                                                          |
| Start on                | Audible signal                                                                                                           |
| Stop on                 | Last shot                                                                                                                |
| Penalties               | As per current edition of rules                                                                                          |
| Safety angles           | L/R                                                                                                                      |
| Setup notes             |                                                                                                                          |