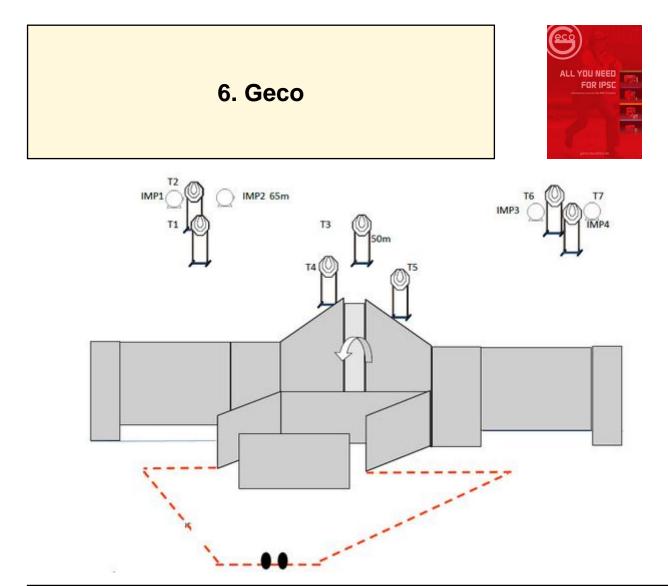

# 7. 24 Hour meal

| CoF                     | Comstock - Long                                                                                                                                     | Points     | 200 p  |  |  |
|-------------------------|-----------------------------------------------------------------------------------------------------------------------------------------------------|------------|--------|--|--|
| Targets                 | 20 paper, Total 20 targets                                                                                                                          | Min rounds | 40     |  |  |
| Firearm                 | Rifle                                                                                                                                               | Match-%    | 11.05% |  |  |
| Procedure               | The rifle ready condition: Option 1 On start signal engage all targets as they appear IPSC Mini targets will be shoot with minimum two shoots each. |            |        |  |  |
| Starting position       | Standing on mark, both hands on rifle with stock touching the competitor hip level.                                                                 |            |        |  |  |
| Firearm ready condition |                                                                                                                                                     |            |        |  |  |
| Start on                | Audible signal                                                                                                                                      |            |        |  |  |
| Stop on                 | Last shot                                                                                                                                           |            |        |  |  |
| Penalties               | As per current edition of rules                                                                                                                     |            |        |  |  |
| Safety angles           | L/R                                                                                                                                                 |            |        |  |  |
| Setup notes             | Shoot'n Score It https://shootnscoreit.com 2024-05-                                                                                                 |            |        |  |  |