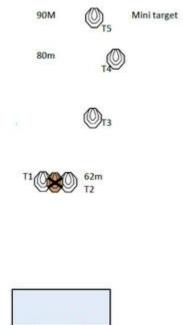

dition         |                                                                                        |
| Start on          | Audible signal                                                                         |
| Stop on           | Last shot                                                                              |
| Penalties         | As per current edition of rules                                                        |
| Safety angles     | L/R                                                                                    |
| Setup notes       |                                                                                        |
|                   | Shoot'n Score It https://shootnscoreit.com 2024-05-09 03:30                            |

### 3. Gear of Lindblad







| CoF     | Comstock - Short         | Points     | 50 p  |
|---------|--------------------------|------------|-------|
| Targets | 5 paper, Total 5 targets | Min rounds | 10    |
| Firearm | Rifle                    | Match-%    | 2.76% |

| Procedure               | The rifle ready condition: Option 1 On startsignal engage all targets IPSC targets will be shoot with minimum two shoots each. |
|-------------------------|--------------------------------------------------------------------------------------------------------------------------------|
| Starting position       | Any where in Area A, both hands on rifle with stock touching the competitor hip level.                                         |
| Firearm ready condition |