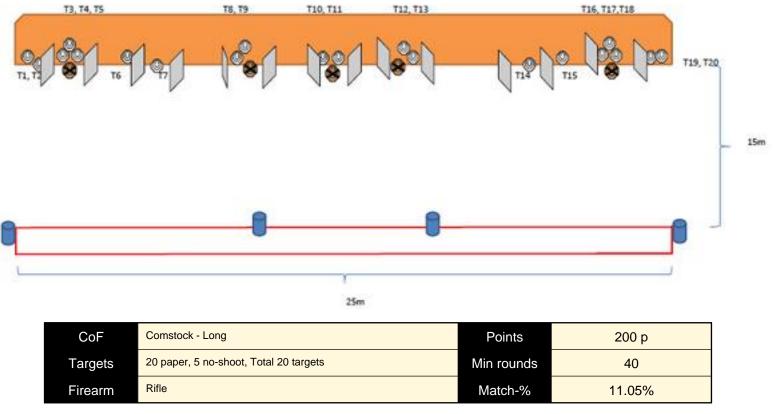

| CoF     | Comstock - Long                                    | Points     | 200 p  |
|---------|----------------------------------------------------|------------|--------|
| Targets | 19 paper, 1 plates, (with 1 10p), Total 20 targets | Min rounds | 39     |
| Firearm | Rifle                                              | Match-%    | 11.05% |

| Procedure             | The rifle ready condition: Option 3 At the startsignal engage all targets. IPSC targets will be shoot with minimum two shots. Self indication target mandatory from Area B |
|-----------------------|----------------------------------------------------------------------------------------------------------------------------------------------------------------------------|
| Starting position     | Standing on the mark with the rifle place on top of the table.                                                                                                             |
| Firearm ready         |                                                                                                                                                                            |
| condition<br>Start on | Audible signal                                                                                                                                                             |
| Stop on               | Last shot                                                                                                                                                                  |
| Penalties             | As per current edition of rules                                                                                                                                            |
| Safety angles         | L/R                                                                                                                                                                        |
| Setup notes           | 18 IPSC targets + 1 Mini targets                                                                                                                                           |