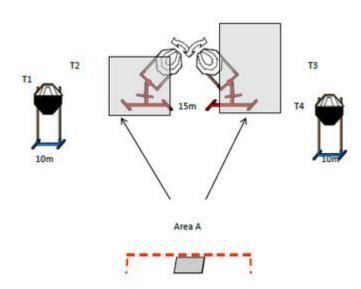

|
| Safety angles         | L/R                                                                                                                                                                                       |
| Setup notes           |                                                                                                                                                                                           |



 Penalties
 As per current edition of rules

 Safety angles
 L/R

 Setup notes
 Image: Contract of the setup is a setup in the setup in the setup is a setup in the setup in the setup is a setup in the setup in the setup is a setup in the set

## 10. Shoot more Sh⊕⊕t





|                         |                                                                       | -                    |                               |
|-------------------------|-----------------------------------------------------------------------|----------------------|-------------------------------|
| CoF                     | Comstock - Short                                                      | Points               | 50 p                          |
| Targets                 | 5 paper, Total 5 targets                                              | Min rounds           | 10                            |
| Firearm                 | Rifle                                                                 | Match-%              | 2.76%                         |
| Procedure