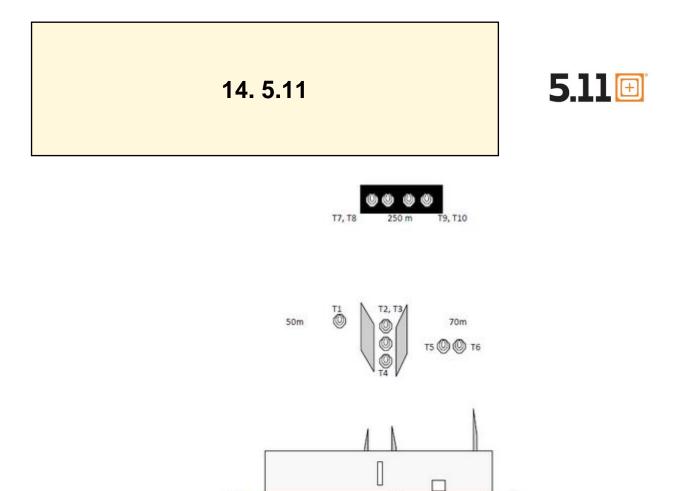

5.11 🗉

| Procedure         | The rifle ready condition: Option 3 Rifle on any other of the four barrels. All magazines to be used on any other of the four barrel. On signal engage all targets. |
|-------------------|---------------------------------------------------------------------------------------------------------------------------------------------------------------------|
| Starting position | Hands touching either of the four barrels.                                                                                                                          |
| Firearm ready     |                                                                                                                                                                     |
| condition         |                                                                                                                                                                     |
| Start on          | Audible signal                                                                                                                                                      |
| Stop on           | Last shot                                                                                                                                                           |
| Penalties         | As per current edition of rules                                                                                                                                     |
| Safety angles     | L/R                                                                                                                                                                 |
| Setup notes       |                                                                                                                                                                     |