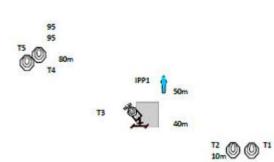

152m

| CoF     | Comstock - Medium                             | Points     | 95 p  |
|---------|-----------------------------------------------|------------|-------|
| Targets | 8 paper, 1 popper, 2 plates, Total 11 targets | Min rounds | 19    |
| Firearm | Rifle                                         | Match-%    | 5.25% |
|         |                                               |            |       |

| Procedure             | The rifle ready condition: Option 3 On start signal engage all targets as they appear, moving target which stays visible at rest IPSC targets will be shoot with minimum two shoots each. |
|-----------------------|-------------------------------------------------------------------------------------------------------------------------------------------------------------------------------------------|
| Starting position     | Standing in entrance to shelter, hands on mark, gun in rifle stand                                                                                                                        |
| Firearm ready         |                                                                                                                                                                                           |
| condition<br>Start on | Audible signal                                                                                                                                                                            |
|                       |                                                                                                                                                                                           |
| Stop on               | Last shot                                                                                                                                                                                 |
| Penalties             | As per current edition of rules                                                                                                                                                           |
| Safety angles         | L/R                                                                                                                                                                                       |
| Setup notes           |                                                                                                                                                                                           |