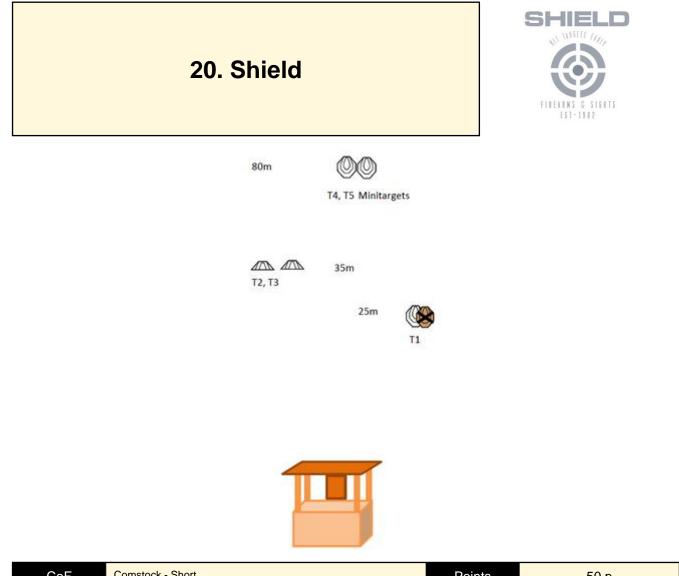

| CoF     | Comstock - Short         | Points     | 50 p  |
|---------|--------------------------|------------|-------|
| Targets | 5 paper, Total 5 targets | Min rounds | 10    |
| Firearm | Rifle                    | Match-%    | 2.76% |

| Procedure                  | The rifle ready condition: Option 1 On startsignal, engage all targets. IPSC targets will be shoot with minimum two shoots each. |
|----------------------------|----------------------------------------------------------------------------------------------------------------------------------|
| Starting position          | Any where in Area A, both hands on rifle as shown by RO.                                                                         |
| Firearm ready<br>condition |                                                                                                                                  |
| Start on                   | Audible signal                                                                                                                   |
| Stop on                    | Last shot                                                                                                                        |
| Penalties                  | As per current edition of rules                                                                                                  |
| Safety angles              | L/R                                                                                                                              |
| Setup notes                | 3 IPSC targets + 2 Mini targets                                                                                                  |