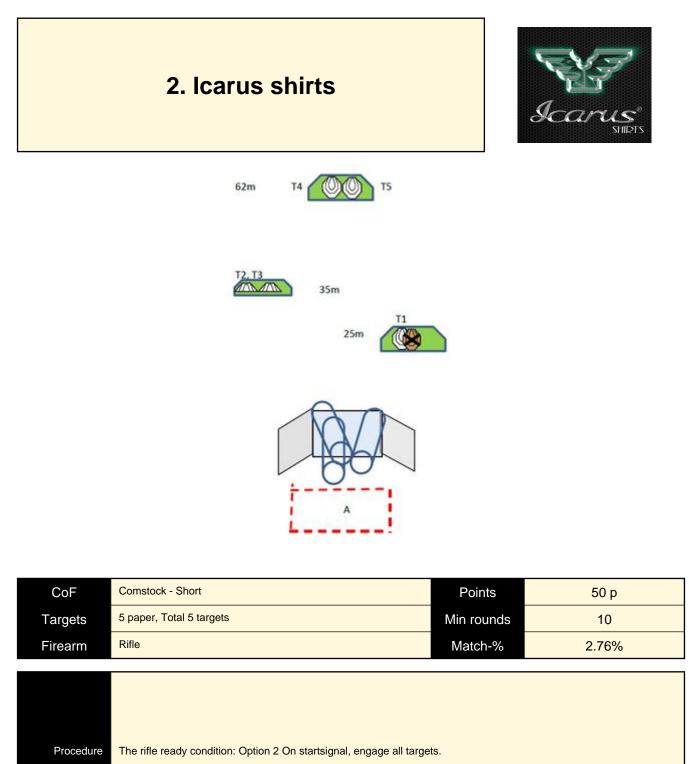

### 3. Gear of Lindblad

| CoF     | Comstock - Short         | Points     | 50 p  |
|---------|--------------------------|------------|-------|
| Targets | 5 paper, Total 5 targets | Min rounds | 10    |
| Firearm | Rifle                    | Match-%    | 2.76% |

| Procedure               | The rifle ready condition: Option 1 On startsignal engage all targets IPSC targets will be shoot with minimum two shoots each. |
|-------------------------|--------------------------------------------------------------------------------------------------------------------------------|
| Starting position       | Any where in Area A, both hands on rifle with stock touching the competitor hip level.                                         |
| Firearm ready condition |                                                                                                                                |
| Start on                | Audible signal                                                                                                                 |
| Stop on                 | Last shot                                                                                                                      |
| Penalties               | As per current edition of rules                                                                                                |
| Safety angles           | L/R                                                                                                                            |
| Setup notes             | 4 IPSC targets + 1 IPSC Mini targets                                                                                           |