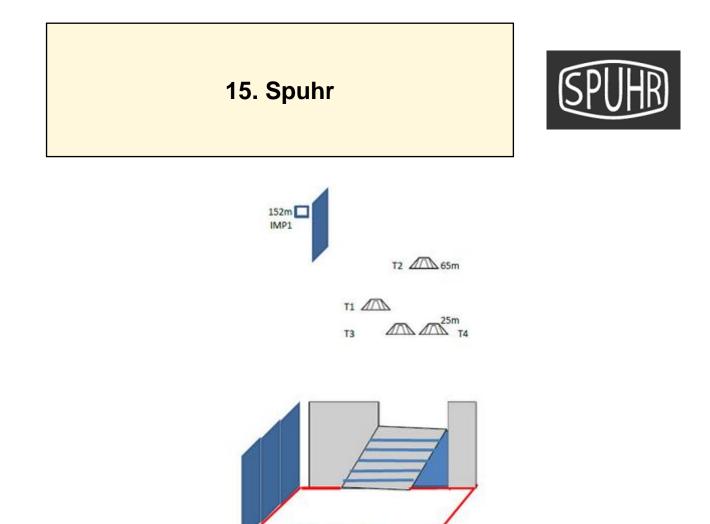

152m

| CoF     | Comstock - Medium                             | Points     | 95 p  |
|---------|-----------------------------------------------|------------|-------|
| Targets | 8 paper, 1 popper, 2 plates, Total 11 targets | Min rounds | 19    |
| Firearm | Rifle                                         | Match-%    | 5.25% |
|         |                                               |            |       |

| Procedure             | The rifle ready condition: Option 3 On start signal engage all targets as they appear, moving target which stays visible at rest IPSC targets will be shoot with minimum two shoots each. |
|-----------------------|-------------------------------------------------------------------------------------------------------------------------------------------------------------------------------------------|
| Starting position     | Standing in entrance to shelter, hands on mark, gun in rifle stand                                                                                                                        |
| Firearm ready         |                                                                                                                                                                                           |
| condition<br>Start on | Audible signal                                                                                                                                                                            |
|                       |                                                                                                                                                                                           |
| Stop on               | Last shot                                                                                                                                                                                 |
| Penalties             | As per current edition of rules                                                                                                                                                           |
| Safety angles         | L/R                                                                                                                                                                                       |
| Setup notes           |                                                                                                                                                                                           |