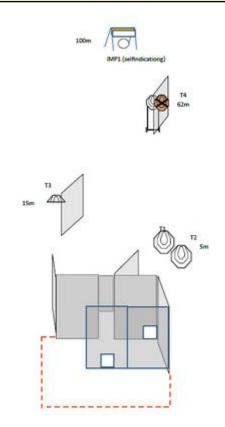

### 3. Gear of Lindblad

| CoF     | Comstock - Short         | Points     | 50 p  |
|---------|--------------------------|------------|-------|
| Targets | 5 paper, Total 5 targets | Min rounds | 10    |
| Firearm | Rifle                    | Match-%    | 2.76% |

| Procedure               | The rifle ready condition: Option 1 On startsignal engage all targets IPSC targets will be shoot with minimum two shoots each. |
|-------------------------|--------------------------------------------------------------------------------------------------------------------------------|
| Starting position       | Any where in Area A, both hands on rifle with stock touching the competitor hip level.                                         |
| Firearm ready condition |                                                                                                                                |
| Start on                | Audible signal                                                                                                                 |
| Stop on                 | Last shot                                                                                                                      |
| Penalties               | As per current edition of rules                                                                                                |
| Safety angles           | L/R                                                                                                                            |
| Setup notes             | 4 IPSC targets + 1 IPSC Mini targets                                                                                           |