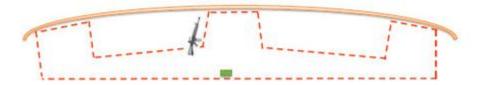

| Starting position | Any where in Area A, both hands on rifle with stock touching the competitor hip level. |
|-------------------|----------------------------------------------------------------------------------------|
| Firearm ready     |                                                                                        |
| condition         |                                                                                        |
| Start on          | Audible signal                                                                         |
| Stop on           | Last shot                                                                              |
| Penalties         | As per current edition of rules                                                        |
| Safety angles     | L/R                                                                                    |
| Setup notes       |                                                                                        |
|                   | Shoot'n Score It https://shootnscoreit.com 2024-05-09 03:30                            |