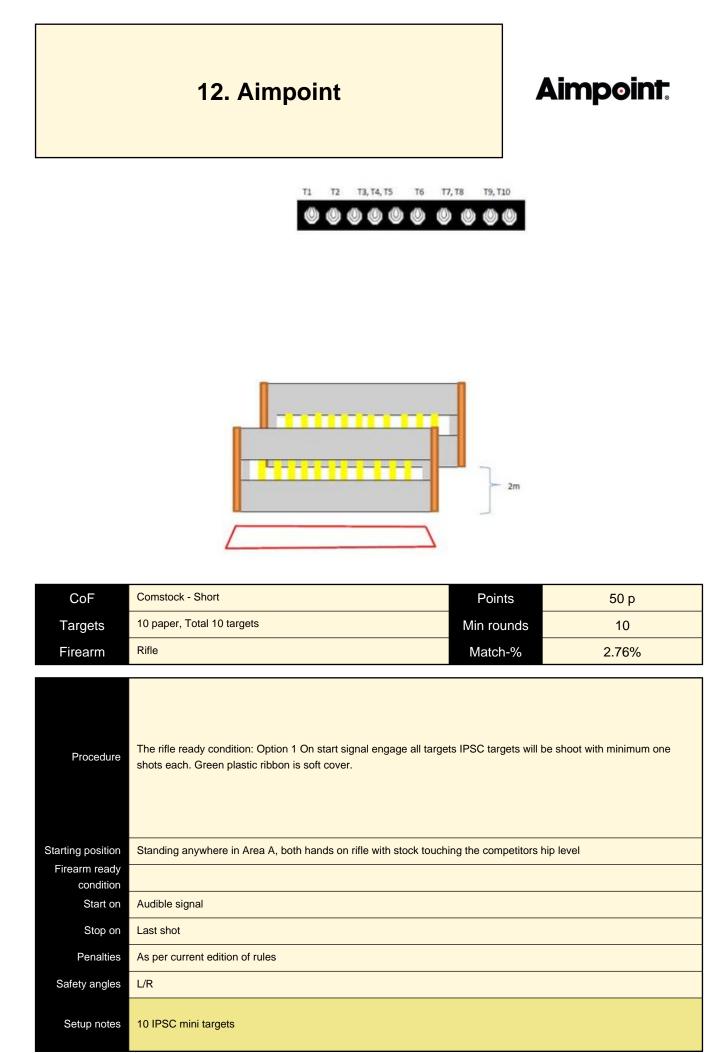

### 4. Swarovski SWAROVSKI OPTIK

| CoF     | Comstock - Short         | Points     | 50 p  |
|---------|--------------------------|------------|-------|
| Targets | 5 paper, Total 5 targets | Min rounds | 10    |
| Firearm | Rifle                    | Match-%    | 2.76% |

| Procedure               | The rifle ready condition: Option 1 On startsignal, engage all targets, moving targets will stay partly visible at rest. |
|-------------------------|--------------------------------------------------------------------------------------------------------------------------|
| Starting position       | Any where in Area A, both hands on rifle with stock touching the competitor hip level                                    |
| Firearm ready condition |                                                                                                                          |
| Start on                | Audible signal                                                                                                           |
| Stop on                 | Last shot                                                                                                                |
| Penalties               | As per current edition of rules                                                                                          |
| Safety angles           | L/R                                                                                                                      |
| Setup notes             |                                                                                                                          |