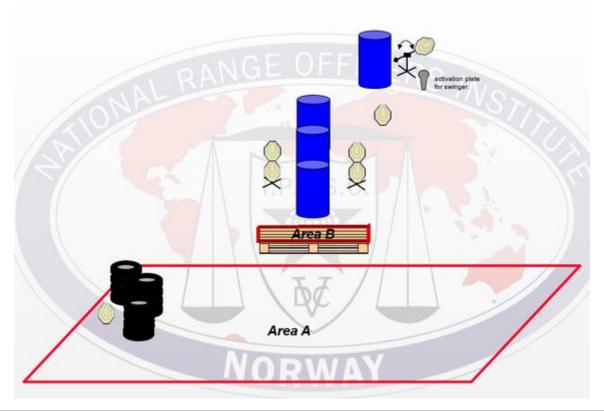

# 4. Speed and balance

| CoF     | Comstock - Medium                  | Points     | 75 p   |
|---------|------------------------------------|------------|--------|
| Targets | 7 paper, 1 popper, Total 8 targets | Min rounds | 15     |
| Firearm | Handgun                            | Match-%    | 15.31% |

| Procedure             | Start position anywhere within area A. All targets beyond fault line must be engaged from area B. Swinger is activated by the mini-popper, visible park position.                                                                 |
|-----------------------|-----------------------------------------------------------------------------------------------------------------------------------------------------------------------------------------------------------------------------------|
| Starting position     | Gun loaded & holstered                                                                                                                                                                                                            |
| Firearm ready         |                                                                                                                                                                                                                                   |
| condition<br>Start on | Audible signal                                                                                                                                                                                                                    |
|                       | Addible signal                                                                                                                                                                                                                    |
| Stop on               | Last shot                                                                                                                                                                                                                         |
| Penalties             | As per current edition of rules                                                                                                                                                                                                   |
| Safety angles         | L/R                                                                                                                                                                                                                               |
| Setup notes           | Tunnel 1. krybbe (area B) brukest på alle targets bak fault line, samme som stage 1, bare ta bort veggen. i tillegg skal der legges til 1 papper targets foran fault line, og mini popper som løser ut en swinger bak fault line. |