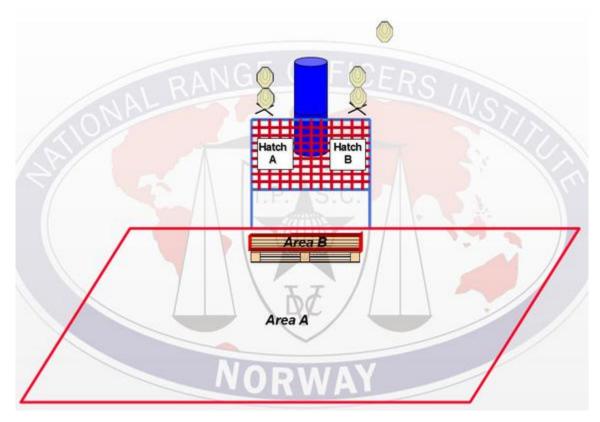

# 1. Not what you expected?

| CoF     | Comstock - Short         | Points     | 50 p   |
|---------|--------------------------|------------|--------|
| Targets | 5 paper, Total 5 targets | Min rounds | 10     |
| Firearm | Handgun                  | Match-%    | 10.20% |

| Procedure             | Startposition in area A. All targets must be engaged from within area B. Haches on wall to be opened with ropes, the hatch will self-close if not held.                                     |
|-----------------------|---------------------------------------------------------------------------------------------------------------------------------------------------------------------------------------------|
| Starting position     | Gun loaded & holstered                                                                                                                                                                      |
| Firearm ready         |                                                                                                                                                                                             |
| condition<br>Start on | Audible signal                                                                                                                                                                              |
|                       |                                                                                                                                                                                             |
| Stop on               | Last shot                                                                                                                                                                                   |
| Penalties             | As per current edition of rules                                                                                                                                                             |
| Safety angles         | L/R                                                                                                                                                                                         |
| Setup notes           | Tunnel 1. Vegg foran krybbe med to luker, ei luke på hver side. Hver luke må holdes åpent med hver sitt tau. foran veggen må der være tønner for å unngå at alt kan skytes fra en posisjon. |