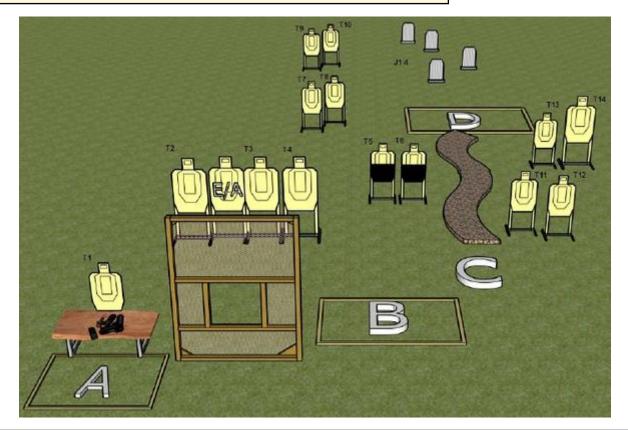

## 7. Ei mennyt ihan nappiin

| CoF     | Unlimited - Long                     | Points     | 160 p  |
|---------|--------------------------------------|------------|--------|
| Targets | 14 paper, 4 popper, Total 18 targets | Min rounds | 32     |
| Firearm | Rifle                                | Match-%    | 13.39% |

| Procedure               |                                 |
|-------------------------|---------------------------------|
| Starting position       |                                 |
| Firearm ready condition |                                 |
| Start on                | Audible signal                  |
| Stop on                 | Last shot                       |
| Penalties               | As per current edition of rules |
| Safety angles           | L/R                             |
| Setup notes             |                                 |