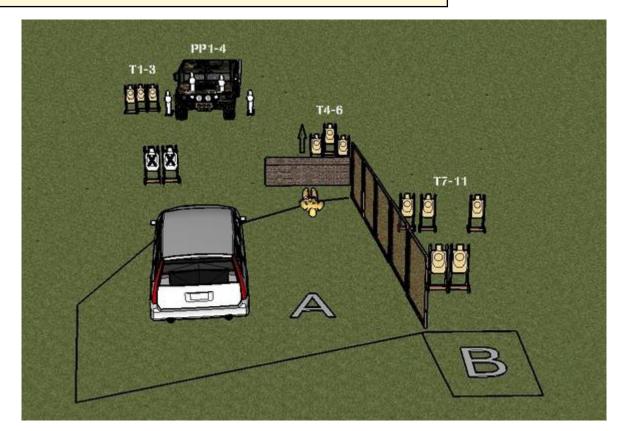

## 6. Autopartio

| CoF     | Unlimited - Medium                              | Points     | 110 p |
|---------|-------------------------------------------------|------------|-------|
| Targets | 9 paper, 4 popper, 3 no-shoot, Total 13 targets | Min rounds | 22    |
| Firearm | Handgun                                         | Match-%    | 9.21% |

| Procedure                  |                                 |
|----------------------------|---------------------------------|
| Starting position          |                                 |
| Firearm ready<br>condition |                                 |
| Start on                   | Audible signal                  |
| Stop on                    | Last shot                       |
| Penalties                  | As per current edition of rules |
| Safety angles              | L/R                             |
| Setup notes                |                                 |