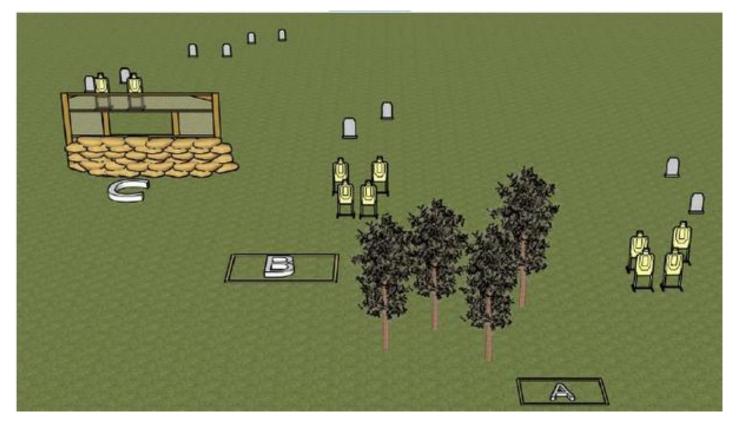

# 1. Tiedustelija

| CoF     | Unlimited - Long                                     | Points     | 200 p  |
|---------|------------------------------------------------------|------------|--------|
| Targets | 10 paper, 10 popper, (with 10 10p), Total 20 targets | Min rounds | 30     |
| Firearm | Rifle                                                | Match-%    | 16.74% |

| Procedure               |                                 |
|-------------------------|---------------------------------|
| Starting position       |                                 |
| Firearm ready condition |                                 |
| Start on                | Audible signal                  |
| Stop on                 | Last shot                       |
| Penalties               | As per current edition of rules |
| Safety angles           | L/R                             |
| Setup notes             |                                 |