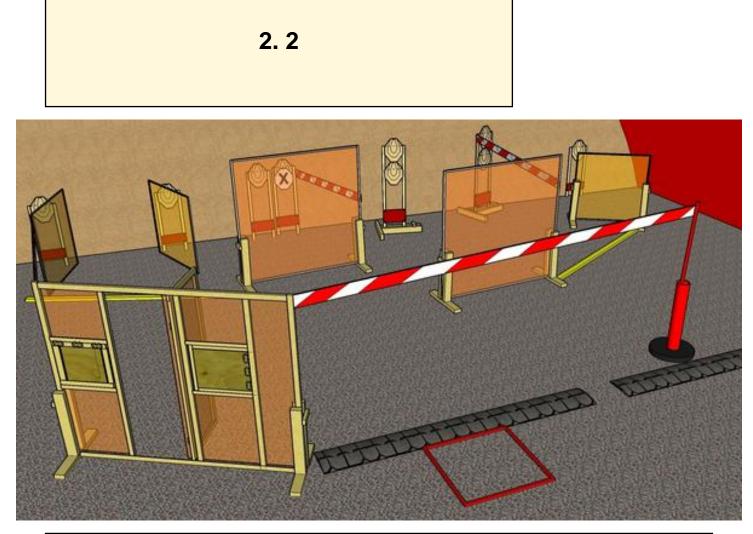

| CoF     | Comstock - Medium                    | Points     | 90 p   |
|---------|--------------------------------------|------------|--------|
| Targets | 9 paper, 1 no-shoot, Total 9 targets | Min rounds | 18     |
| Firearm | Handgun                              | Match-%    | 32.14% |

| Procedure               |                                          |
|-------------------------|------------------------------------------|
| Starting position       | Gun loaded & holstered in box A          |
| Firearm ready condition |                                          |
| Start on                | Audible signal                           |
| Stop on                 | Last shot                                |
| Penalties               | As per current edition of rules          |
| Safety angles           | Left, shed, right 90 deg, top of berm+2m |
| Setup notes             |                                          |