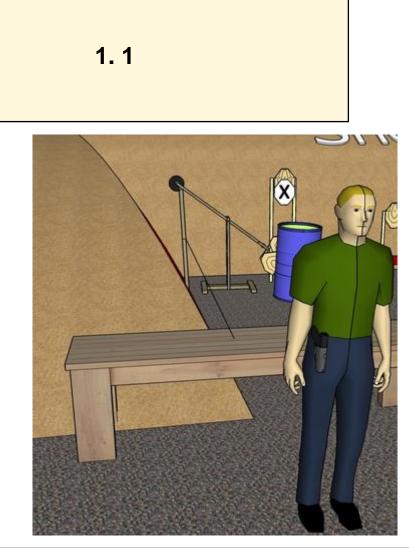

| CoF     | Comstock - Short                     | Points     | 30 p   |
|---------|--------------------------------------|------------|--------|
| Targets | 3 paper, 1 no-shoot, Total 3 targets | Min rounds | 6      |
| Firearm | Handgun                              | Match-%    | 10.71% |

| Procedure               |                                          |
|-------------------------|------------------------------------------|
| Starting position       | Gun loaded & holstered facing uprange    |
| Firearm ready condition |                                          |
| Start on                | Audible signal                           |
| Stop on                 | Last shot                                |
| Penalties               | As per current edition of rules          |
| Safety angles           | Left, shed, right 90 deg, top of berm+2m |
| Setup notes             |                                          |