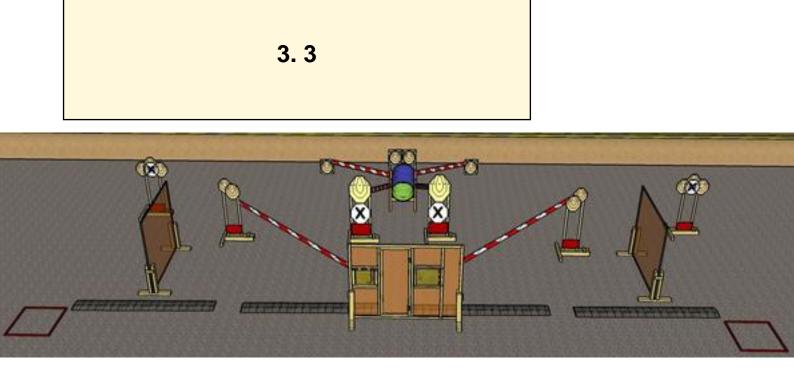

| CoF     | Comstock - Long                        | Points     | 160 p  |
|---------|----------------------------------------|------------|--------|
| Targets | 16 paper, 4 no-shoot, Total 16 targets | Min rounds | 32     |
| Firearm | Handgun                                | Match-%    | 57.14% |

| Procedure         |                                                                        |
|-------------------|------------------------------------------------------------------------|
| Starting position | Gun loaded & holstered in either box A or B, step-through door allowed |
| Firearm ready     |                                                                        |
| condition         |                                                                        |
| Start on          | Audible signal                                                         |
| Stop on           | Last shot                                                              |
| Penalties         | As per current edition of rules                                        |
| Safety angles     | L/R 90 deg, top of berm +2m                                            |
| Setup notes       |                                                                        |