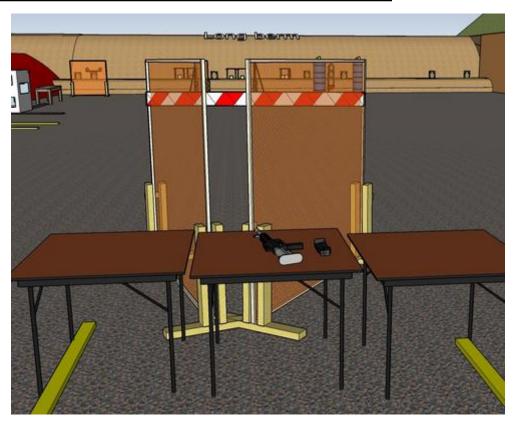

# 5. Old Spice

| CoF     | Comstock - Medium                    | Points     | 70 p   |
|---------|--------------------------------------|------------|--------|
| Targets | 7 paper, 1 no-shoot, Total 7 targets | Min rounds | 14     |
| Firearm | Rifle                                | Match-%    | 16.09% |

| Procedure               | On start signal engage all targets as they become visible within the demarcated area Red/white tape = walls extending up/down to infinity |
|-------------------------|-------------------------------------------------------------------------------------------------------------------------------------------|
| Starting position       | Standing relaxed in V of wall facing downrange. Rifle option 1 at hip level                                                               |
| Firearm ready condition |                                                                                                                                           |
| Start on                | Audible signal                                                                                                                            |
| Stop on                 | Last shot                                                                                                                                 |
| Penalties               | As per current edition of rules                                                                                                           |
| Safety angles           | Left/right: 90deg when facing berm, vertical: top of berm                                                                                 |
| Setup notes             | Chartin Court It https://sheetroografi.com. 2004.05.40.40.55                                                                              |