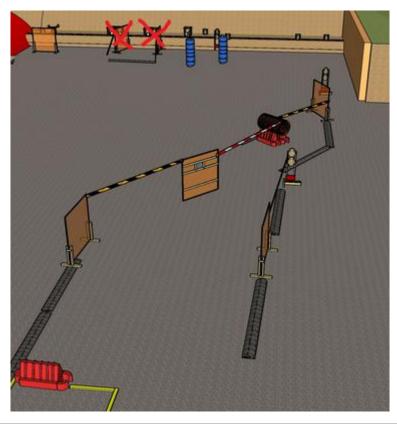

#### 2. See-saw, side-to-side

| CoF     | Comstock - Medium                     | Points     | 75 p   |
|---------|---------------------------------------|------------|--------|
| Targets | 7 paper, 1 frangible, Total 8 targets | Min rounds | 15     |
| Firearm | Rifle                                 | Match-%    | 17.24% |

| Procedure             | On start signal engage all targets as they become visible within the demarcated area Tirethreads on ground = faultline Red/white tape = walls extending up/down to infinity |
|-----------------------|-----------------------------------------------------------------------------------------------------------------------------------------------------------------------------|
| Starting position     | Rifle option 1 at hip level anywhere in demarcated area                                                                                                                     |
| Firearm ready         |                                                                                                                                                                             |
| condition<br>Start on | Audible signal                                                                                                                                                              |
|                       | Addible signal                                                                                                                                                              |
| Stop on               | Last shot                                                                                                                                                                   |
| Penalties             | As per current edition of rules                                                                                                                                             |
| Safety angles         | Left: tape, end of building, right: 90deg when facing berm, vertical: top of berm                                                                                           |
| Setup notes           | Shootin Score It https://ehootpoorgit.com 2024.05.10.10:55                                                                                                                  |