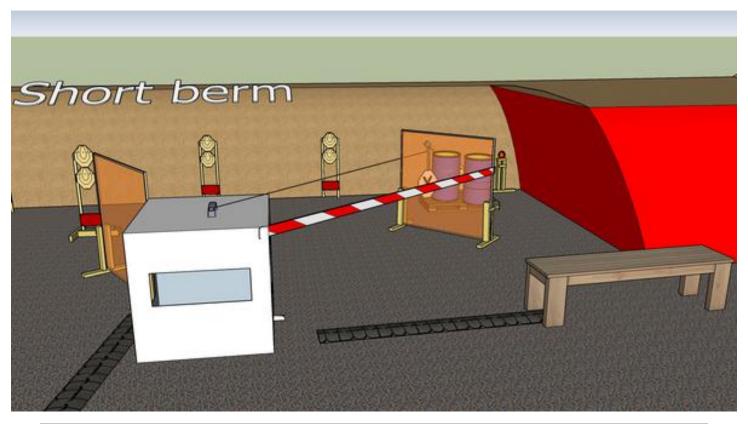

## 3. Take your time, quickly

| CoF     | Comstock - Short                   | Points     | 30 p  |
|---------|------------------------------------|------------|-------|
| Targets | 1 paper, 4 plates, Total 5 targets | Min rounds | 6     |
| Firearm | Rifle                              | Match-%    | 6.90% |

| Procedure               | On start signal engage all targets as they become visible within the demarcated area Red/white tape = walls extending up/down to infinity |
|-------------------------|-------------------------------------------------------------------------------------------------------------------------------------------|
| Starting position       | Standing relaxed facing downrange in V of wall. Rifle option 3 on table with 1st magazine to be used                                      |
| Firearm ready condition |                                                                                                                                           |
| Start on                | Audible signal                                                                                                                            |
| Stop on                 | Last shot                                                                                                                                 |
| Penalties               | As per current edition of rules                                                                                                           |
| Safety angles           | Left/right: 60/70deg when facing berm, vertical: top of berm (logs)                                                                       |
| Setup notes             | Chaptin Court It https://shapting.com/ 2004.05.40.40.55                                                                                   |