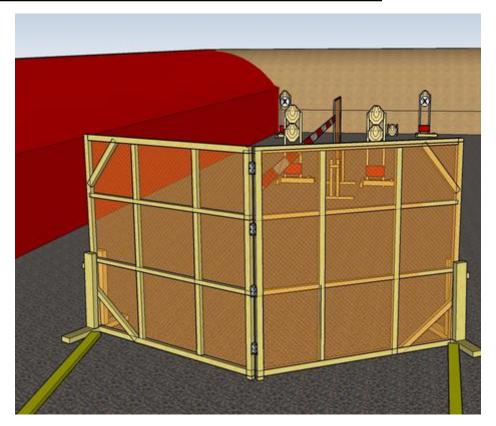

#### 1. Peek-a-boo

| CoF     | Comstock - Short         | Points     | 40 p  |
|---------|--------------------------|------------|-------|
| Targets | 4 paper, Total 4 targets | Min rounds | 8     |
| Firearm | Rifle                    | Match-%    | 9.20% |

| Procedure               | On start signal engage all targets as they become visible within the demarcated area |
|-------------------------|--------------------------------------------------------------------------------------|
| Starting position       | Standing relaxed behind center of wall facing downrange. Rifle option 1 at hip level |
| Firearm ready condition |                                                                                      |
| Start on                | Audible signal                                                                       |
| Stop on                 | Last shot                                                                            |
| Penalties               | As per current edition of rules                                                      |
| Safety angles           | Left: tape, end of building, right: 90deg when facing berm, vertical: top of berm    |
| Setup notes             | Chartle Coard It https://chartresserit.com. 2004 05 40 40 FF                         |