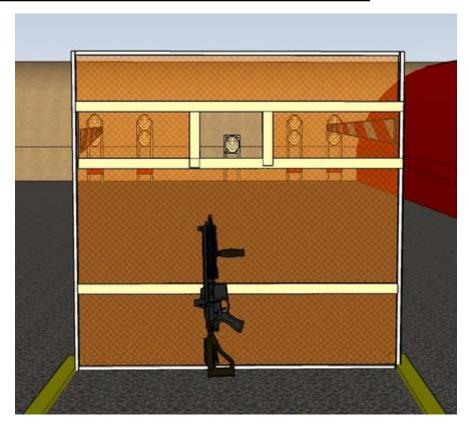

#### 1. Peek-a-boo

| CoF     | Comstock - Short         | Points     | 40 p  |
|---------|--------------------------|------------|-------|
| Targets | 4 paper, Total 4 targets | Min rounds | 8     |
| Firearm | Rifle                    | Match-%    | 9.20% |

| Procedure               | On start signal engage all targets as they become visible within the demarcated area |
|-------------------------|--------------------------------------------------------------------------------------|
| Starting position       | Standing relaxed behind center of wall facing downrange. Rifle option 1 at hip level |
| Firearm ready condition |                                                                                      |
| Start on                | Audible signal                                                                       |
| Stop on                 | Last shot                                                                            |
| Penalties               | As per current edition of rules                                                      |
| Safety angles           | Left: tape, end of building, right: 90deg when facing berm, vertical: top of berm    |
| Setup notes             | Chartle Coard It https://chartresserit.com. 2004 05 40 40 FF                         |