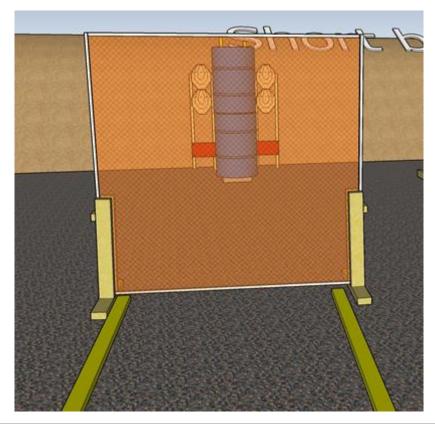

#### 1. Peek-a-boo

| CoF     | Comstock - Short         | Points     | 40 p  |
|---------|--------------------------|------------|-------|
| Targets | 4 paper, Total 4 targets | Min rounds | 8     |
| Firearm | Rifle                    | Match-%    | 9.20% |

| Procedure               | On start signal engage all targets as they become visible within the demarcated area |
|-------------------------|--------------------------------------------------------------------------------------|
| Starting position       | Standing relaxed behind center of wall facing downrange. Rifle option 1 at hip level |
| Firearm ready condition |                                                                                      |
| Start on                | Audible signal                                                                       |
| Stop on                 | Last shot                                                                            |
| Penalties               | As per current edition of rules                                                      |
| Safety angles           | Left: tape, end of building, right: 90deg when facing berm, vertical: top of berm    |
| Setup notes             | Chartle Coard It https://chartresserit.com. 2004 05 40 40 FF                         |