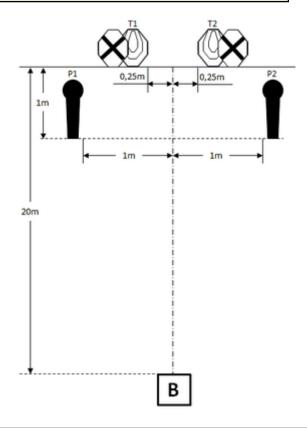

| CoF     | Comstock - Short                   | Points     | 30 p   |
|---------|------------------------------------|------------|--------|
| Targets | 2 paper, 2 popper, Total 4 targets | Min rounds | 6      |
| Firearm | Mini Rifle                         | Match-%    | 21.43% |

| Procedure               | Rifle ready condition: Loaded (Option 1). After the audible start signal engage.                                                                                                         |
|-------------------------|------------------------------------------------------------------------------------------------------------------------------------------------------------------------------------------|
| Starting position       | Standing erect in area "B", stock touching the competitor at hip level.                                                                                                                  |
| Firearm ready condition |                                                                                                                                                                                          |
| Start on                | Audible signal                                                                                                                                                                           |
| Stop on                 | Last shot                                                                                                                                                                                |
| Penalties               | As per current rulebook                                                                                                                                                                  |
| Safety angles           | As shown by Range Officer                                                                                                                                                                |
| Setup notes             | Set IPSC Targets/No Shoots to 1.52m to the top of the targets. Area "B" is located 20m from T1 & T2 and is 1m by 1m.  Non-falling poppers must be repainted between each attempt at COF. |