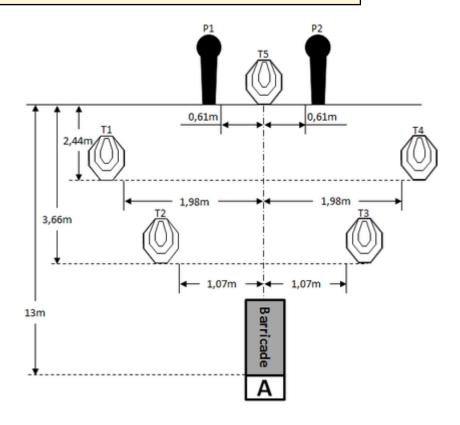

| CoF     | Comstock - Short                   | Points     | 35 p   |
|---------|------------------------------------|------------|--------|
| Targets | 5 paper, 2 popper, Total 7 targets | Min rounds | 7      |
| Firearm | Mini Rifle                         | Match-%    | 25.00% |

| Procedure               | Rifle ready condition: Loaded (Option 1). After the audible start signal engage alternatively IPSC Targets T1 and T2 from the left side of the barricade or IPSC Targets T3 and T4 from the right side of the barricade. Then alternatively engage IPSC Targets T3 and T4 from the right side of the barricade or IPSC Targets T1 and T2 from the left side of the barricade. IPSC Target T5, IPSC Popper P1 and P2 may be shot from either side of the barricade. |
|-------------------------|--------------------------------------------------------------------------------------------------------------------------------------------------------------------------------------------------------------------------------------------------------------------------------------------------------------------------------------------------------------------------------------------------------------------------------------------------------------------|
| Starting position       | Standing erect in area "A", stock touching the competitor at hip level.                                                                                                                                                                                                                                                                                                                                                                                            |
| Firearm ready condition |                                                                                                                                                                                                                                                                                                                                                                                                                                                                    |
| Start on                | Audible signal                                                                                                                                                                                                                                                                                                                                                                                                                                                     |
| Stop on                 | Last shot                                                                                                                                                                                                                                                                                                                                                                                                                                                          |
| Penalties               | As per current rulebook                                                                                                                                                                                                                                                                                                                                                                                                                                            |
| Safety angles           | As shown by Range Officer                                                                                                                                                                                                                                                                                                                                                                                                                                          |
| Setup notes             | Set IPSC Targets to 1.52m to the top of the targets. Area "A" is 0,61m by 0,92m. The barricade is 0,61m wide and 1,83m high. Non-falling poppers must be repainted between each attempt at COF.                                                                                                                                                                                                                                                                    |