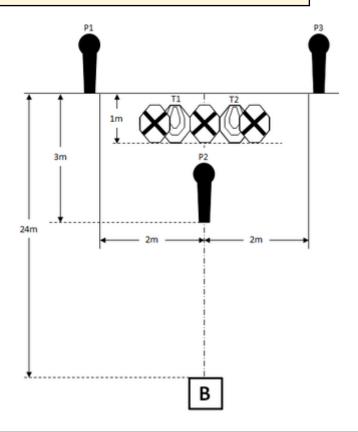

| CoF     | Comstock - Short                   | Points     | 35 p   |
|---------|------------------------------------|------------|--------|
| Targets | 2 paper, 3 popper, Total 5 targets | Min rounds | 7      |
| Firearm | Mini Rifle                         | Match-%    | 25.00% |

| Procedure               | Rifle ready condition: Loaded (Option 1). After the audible start signal engage.                                                                                                                                                                        |
|-------------------------|---------------------------------------------------------------------------------------------------------------------------------------------------------------------------------------------------------------------------------------------------------|
| Starting position       | Standing erect in area "B", stock touching the competitor at hip level.                                                                                                                                                                                 |
| Firearm ready condition |                                                                                                                                                                                                                                                         |
| Start on                | Audible signal                                                                                                                                                                                                                                          |
| Stop on                 | Last shot                                                                                                                                                                                                                                               |
| Penalties               | As per current rulebook                                                                                                                                                                                                                                 |
| Safety angles           | As shown by Range Officer                                                                                                                                                                                                                               |
| Setup notes             | Set IPSC Targets/No Shoots to 1.52m to the top of the targets. Area "B" is located 24m from P1 & P3 and is 1m by 1m.  Non-falling poppers must be repainted between each attempt at COF.  Shoot's Secret It https://ebectrosersit.com. 2024 05 18 10:00 |