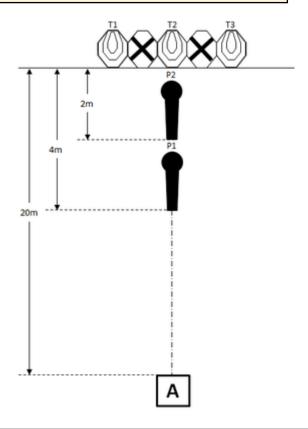

| CoF     | Comstock - Short                   | Points     | 40 p   |
|---------|------------------------------------|------------|--------|
| Targets | 3 paper, 2 popper, Total 5 targets | Min rounds | 8      |
| Firearm | Mini Rifle                         | Match-%    | 28.57% |

| Procedure               | Rifle ready condition: Loaded (Option 1). After the audible start signal engage.                                                                        |
|-------------------------|---------------------------------------------------------------------------------------------------------------------------------------------------------|
| Starting position       | Standing erect in area "A", stock touching the competitor at hip level.                                                                                 |
| Firearm ready condition |                                                                                                                                                         |
| Start on                | Audible signal                                                                                                                                          |
| Stop on                 | Last shot                                                                                                                                               |
| Penalties               | As per current rulebook                                                                                                                                 |
| Safety angles           | As shown by Range Officer                                                                                                                               |
| Setup notes             | Set IPSC Targets/No Shoots to 1.52m to the top of the targets. Area "A" is 1m by 1m. Non-falling poppers must be repainted between each attempt at COF. |