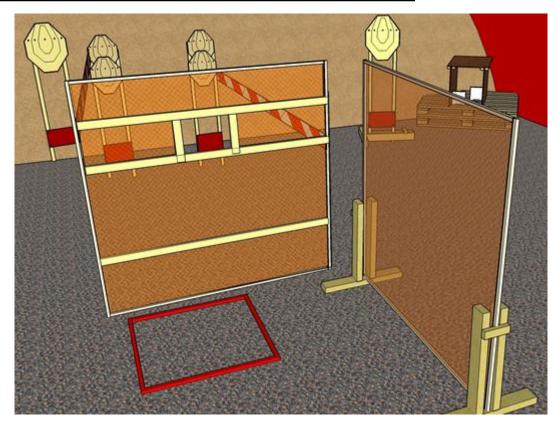

## 3. Narrow but possible

| CoF     | Comstock - Medium                  | Points     | 70 p   |
|---------|------------------------------------|------------|--------|
| Targets | 6 paper, 2 plates, Total 8 targets | Min rounds | 14     |
| Firearm | Handgun                            | Match-%    | 14.29% |

| Procedure             | On start signal engage all targets as they become visible within the demarcated area. All shots must be fired from within box A. Tirethreads on ground = faultline. Red/white tape = walls extending up/down to infinity. |
|-----------------------|---------------------------------------------------------------------------------------------------------------------------------------------------------------------------------------------------------------------------|
| Starting position     | Gun loaded & holstered. Standing relaxed in BOX A facing downrange                                                                                                                                                        |
| Firearm ready         |                                                                                                                                                                                                                           |
| condition<br>Start on | Audible signal                                                                                                                                                                                                            |
| Start on              | Addible signal                                                                                                                                                                                                            |
| Stop on               | Last shot                                                                                                                                                                                                                 |
| Penalties             | As per current edition of rules                                                                                                                                                                                           |
| Safety angles         | Left/right: 90deg when facing berm, vertical: top of berm (logs)                                                                                                                                                          |
| Setup notes           |                                                                                                                                                                                                                           |