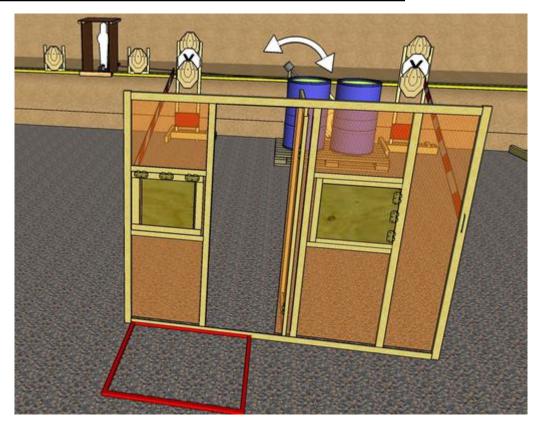

# 4. Side and front view with a swing

| CoF     | Comstock - Medium                  | Points     | 75 p   |
|---------|------------------------------------|------------|--------|
| Targets | 7 paper, 1 popper, Total 8 targets | Min rounds | 15     |
| Firearm | Handgun                            | Match-%    | 15.31% |

| Procedure             | On start signal engage all targets as they become visible within the demarcated area All shots must be fired from within box A Red/white tape = walls extending up/down to infinity |
|-----------------------|-------------------------------------------------------------------------------------------------------------------------------------------------------------------------------------|
| Starting position     | Gun loaded and holstered. Standing relaxed in BOX A facing downrange                                                                                                                |
| Firearm ready         |                                                                                                                                                                                     |
| condition<br>Start on | Audible signal                                                                                                                                                                      |
|                       |                                                                                                                                                                                     |
| Stop on               | Last shot                                                                                                                                                                           |
| Penalties             | As per current edition of rules                                                                                                                                                     |
| Safety angles         | Left/right: 90deg when facing berm, vertical: top of berm (logs)                                                                                                                    |
| Setup notes           |                                                                                                                                                                                     |