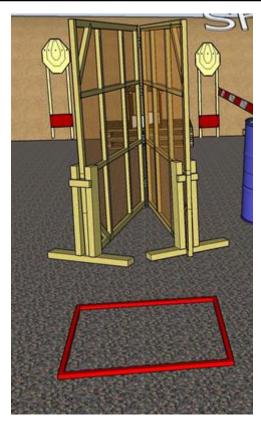

### 1. Angle

| CoF     | Comstock - Short                   | Points     | 30 p  |
|---------|------------------------------------|------------|-------|
| Targets | 2 paper, 2 plates, Total 4 targets | Min rounds | 6     |
| Firearm | Handgun                            | Match-%    | 6.12% |

| Procedure             | On start signal engage all targets as they become visible All shots must be fired from within box A |
|-----------------------|-----------------------------------------------------------------------------------------------------|
| Starting position     | Gun loaded & holstered. Standing relaxed in BOX A facing downrange.                                 |
| Firearm ready         |                                                                                                     |
| condition<br>Start on | Audible signal                                                                                      |
|                       |                                                                                                     |
| Stop on               | Last shot                                                                                           |
| Penalties             | As per current edition of rules                                                                     |
| Safety angles         | Left: tape, end of building, right: 90deg when facing berm, vertical: top of berm                   |
| Setup notes           | Chartle Coard It https://chartreservit.com. 2004 05 40 4044                                         |