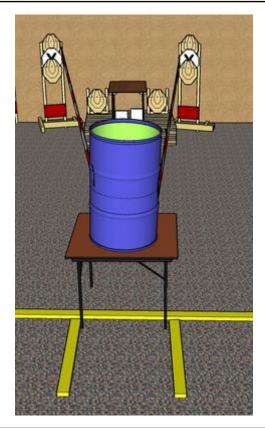

### 7. Boom-boomb-boom

| CoF     | Comstock - Medium        | Points     | 80 p   |
|---------|--------------------------|------------|--------|
| Targets | 8 paper, Total 8 targets | Min rounds | 16     |
| Firearm | Handgun                  | Match-%    | 16.33% |

| Procedure             | On start signal engage all targets as they become visible within the demarcated area All shots must be fired from behind table Yellow/black tape = Shooting allowed OVER/UNDER tape (not through) |  |  |
|-----------------------|---------------------------------------------------------------------------------------------------------------------------------------------------------------------------------------------------|--|--|
| Starting position     | Gun loaded & holstered. Standing relaxed behind table.                                                                                                                                            |  |  |
| Firearm ready         |                                                                                                                                                                                                   |  |  |
| condition<br>Start on | Audible signal                                                                                                                                                                                    |  |  |
| Start on              | Addible Signal                                                                                                                                                                                    |  |  |
| Stop on               | Last shot                                                                                                                                                                                         |  |  |
| Penalties             | As per current edition of rules                                                                                                                                                                   |  |  |
| Safety angles         | Left/right: 90deg when facing berm, vertical: top of berm (logs)                                                                                                                                  |  |  |
| Setup notes           | Chaptin Cours It https://shaptingsprit.gov. 2004.05.40.4044                                                                                                                                       |  |  |