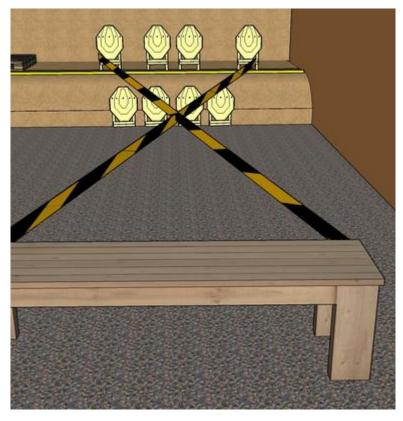

### 7. Boom-boomb-boom

| CoF     | Comstock - Medium        | Points     | 80 p   |
|---------|--------------------------|------------|--------|
| Targets | 8 paper, Total 8 targets | Min rounds | 16     |
| Firearm | Handgun                  | Match-%    | 16.33% |

| Procedure             | On start signal engage all targets as they become visible within the demarcated area All shots must be fired from behind table Yellow/black tape = Shooting allowed OVER/UNDER tape (not through) |  |  |
|-----------------------|---------------------------------------------------------------------------------------------------------------------------------------------------------------------------------------------------|--|--|
| Starting position     | Gun loaded & holstered. Standing relaxed behind table.                                                                                                                                            |  |  |
| Firearm ready         |                                                                                                                                                                                                   |  |  |
| condition<br>Start on | Audible signal                                                                                                                                                                                    |  |  |
| Start on              | Addible Signal                                                                                                                                                                                    |  |  |
| Stop on               | Last shot                                                                                                                                                                                         |  |  |
| Penalties             | As per current edition of rules                                                                                                                                                                   |  |  |
| Safety angles         | Left/right: 90deg when facing berm, vertical: top of berm (logs)                                                                                                                                  |  |  |
| Setup notes           | Chaptin Cours It https://shaptingsprit.gov. 2004.05.40.4044                                                                                                                                       |  |  |