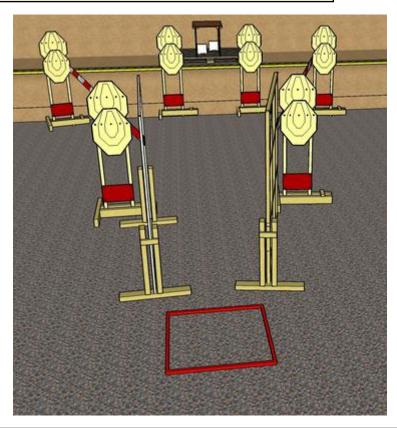

### 2. Sides and bob

| CoF     | Comstock - Medium                  | Points     | 70 p   |
|---------|------------------------------------|------------|--------|
| Targets | 6 paper, 2 plates, Total 8 targets | Min rounds | 14     |
| Firearm | Handgun                            | Match-%    | 14.29% |

| Procedure         | On start signal engage all targets as they become visible within the demarcated area All shots must be fired from within box A Tirethreads on ground = faultline Red/white tape = walls extending up/down to infinity |
|-------------------|-----------------------------------------------------------------------------------------------------------------------------------------------------------------------------------------------------------------------|
| Starting position | Gun loaded & holstered. Standing relaxed in BOX A facing downrange.                                                                                                                                                   |
| Firearm ready     |                                                                                                                                                                                                                       |
| condition         | Audible signed                                                                                                                                                                                                        |
| Start on          | Audible signal                                                                                                                                                                                                        |
| Stop on           | Last shot                                                                                                                                                                                                             |
| Penalties         | As per current edition of rules                                                                                                                                                                                       |
| Safety angles     | Left: tape, end of building, right: 90deg when facing berm, vertical: top of berm                                                                                                                                     |
| Setup notes       | Charle Coase It https://sheetreespit.com. 2004 05 40 4044                                                                                                                                                             |