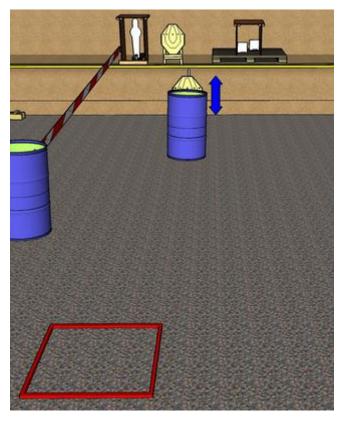

## 6. Bobbit with the popit

| CoF     | Comstock - Short                             | Points     | 35 p  |
|---------|----------------------------------------------|------------|-------|
| Targets | 2 paper, 1 popper, 2 plates, Total 5 targets | Min rounds | 7     |
| Firearm | Handgun                                      | Match-%    | 7.14% |

| Procedure             | On start signal engage all targets as they become visible within the demarcated area All shots must be fired from within box A |
|-----------------------|--------------------------------------------------------------------------------------------------------------------------------|
| Starting position     | Gun loaded & holstered. Standing relaxed in BOX A facing downrange                                                             |
| Firearm ready         |                                                                                                                                |
| condition<br>Start on | Audible signal                                                                                                                 |
|                       | -                                                                                                                              |
| Stop on               | Last shot                                                                                                                      |
| Penalties             | As per current edition of rules                                                                                                |
| Safety angles         | Left/right: 90deg when facing berm, vertical: top of berm (logs)                                                               |
| Setup notes           | Shoot'n Score It https://chootrecoreit.com 2024-05-19 10:14                                                                    |