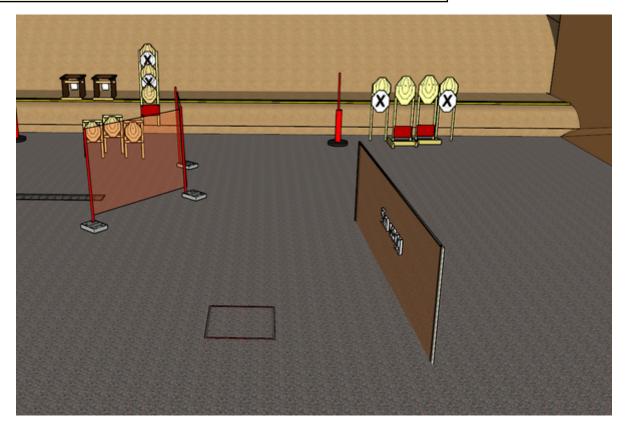

| CoF               | Comstock - Medium                                                                                         | Points              | 120 p                         |
|-------------------|-----------------------------------------------------------------------------------------------------------|---------------------|-------------------------------|
| Targets           | 10 paper, 4 plates, 4 no-shoot, Total 14 targets                                                          | Min rounds          | 24                            |
| Firearm           | Handgun                                                                                                   | Match-%             | 22.43%                        |
|                   |                                                                                                           |                     |                               |
| Procedure         | On start signal engage all targets as they become visible within the faultline. Steel must fall to score. | e demarcated area.  | Tirethreads on ground =       |
| Starting position | Standing relaxed in box A. Gun loaded & holstered                                                         |                     |                               |
| Firearm ready     |                                                                                                           |                     |                               |
| condition         |                                                                                                           |                     |                               |
| Start on          | Audible signal                                                                                            |                     |                               |
| Stop on           | Last shot                                                                                                 |                     |                               |
| Penalties         | As per current edition of rules                                                                           |                     |                               |
| Safety angles     | Left/right: 90deg when facing berm, vertical: top of berm (logs), but                                     | t max 20 degrees ov | ver horizontal when reloading |
| Setup notes       |                                                                                                           |                     |                               |