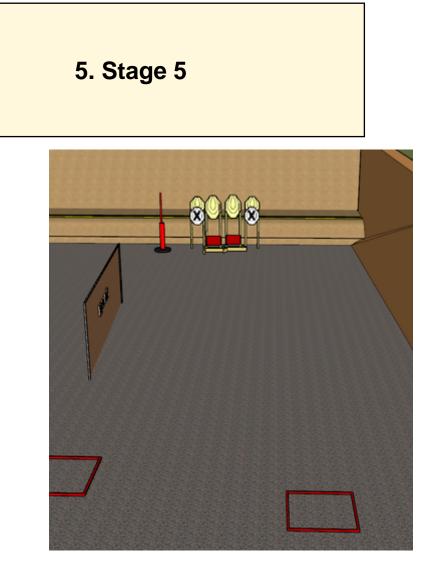

| CoF     | Comstock - Medium                    | Points     | 80 p   |
|---------|--------------------------------------|------------|--------|
| Targets | 4 paper, 2 no-shoot, Total 4 targets | Min rounds | 16     |
| Firearm | Handgun                              | Match-%    | 14.95% |

| Procedure         |                                                                                                                     |
|-------------------|---------------------------------------------------------------------------------------------------------------------|
| Starting position | Gun loaded & holstered                                                                                              |
| Firearm ready     |                                                                                                                     |
| condition         |                                                                                                                     |
| Start on          | Audible signal                                                                                                      |
| Stop on           | Last shot                                                                                                           |
| Penalties         | As per current edition of rules                                                                                     |
| Safety angles     | Left/right: 90deg when facing berm, vertical: top of berm (logs), but max 20 degrees over horizontal when reloading |
| Setup notes       | Pistol landslagscupen runde 3                                                                                       |