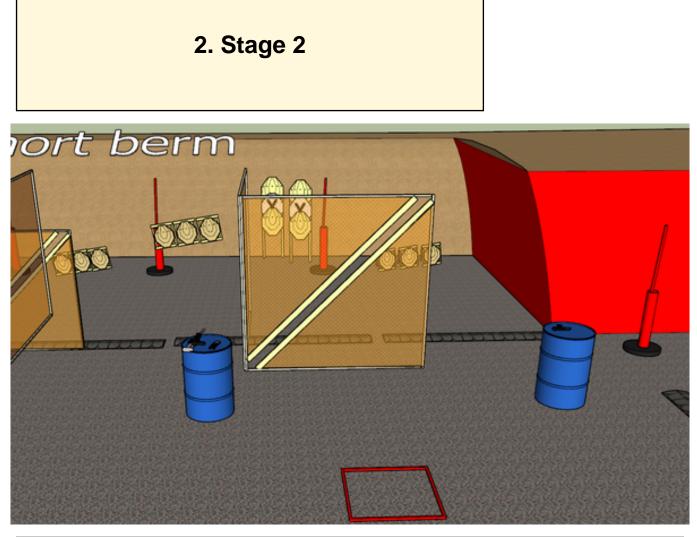

| CoF     | Comstock - Medium                      | Points     | 100 p  |
|---------|----------------------------------------|------------|--------|
| Targets | 10 paper, 2 no-shoot, Total 10 targets | Min rounds | 20     |
| Firearm | Handgun                                | Match-%    | 18.69% |

| Procedure               | On start signal engage all targets as they become visible within the demarcated area. Tirethreads on ground = faultline.             |
|-------------------------|--------------------------------------------------------------------------------------------------------------------------------------|
| Starting position       | Standing relaxed in box A. Gun on 1 barrel, all mags to be used on other                                                             |
| Firearm ready condition |                                                                                                                                      |
| Start on                | Audible signal                                                                                                                       |
| Stop on                 | Last shot                                                                                                                            |
| Penalties               | As per current edition of rules                                                                                                      |
| Safety angles           | Left: tape, end of building, right: 90deg when facing berm, vertical: top of berm, but max 20 degrees over horizontal when reloading |
| Setup notes             |                                                                                                                                      |