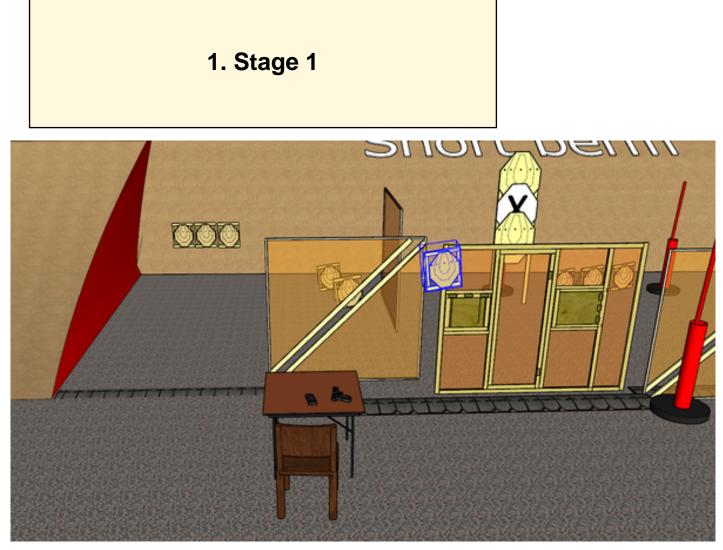

| CoF     | Comstock - Medium                      | Points     | 110 p  |
|---------|----------------------------------------|------------|--------|
| Targets | 11 paper, 1 no-shoot, Total 11 targets | Min rounds | 22     |
| Firearm | Handgun                                | Match-%    | 20.56% |

| Procedure         | On start signal engage all targets as they become visible within the demarcated area. Tirethreads on ground = faultline              |
|-------------------|--------------------------------------------------------------------------------------------------------------------------------------|
| Starting position | Sitting in chair, hands on top of head. Gun and all magazines to be used on table                                                    |
| Firearm ready     |                                                                                                                                      |
| condition         |                                                                                                                                      |
| Start on          | Audible signal                                                                                                                       |
| Stop on           | Last shot                                                                                                                            |
| Penalties         | As per current edition of rules                                                                                                      |
| Safety angles     | Left: tape, end of building, right: 90deg when facing berm, vertical: top of berm, but max 20 degrees over horizontal when reloading |
| Setup notes       |                                                                                                                                      |