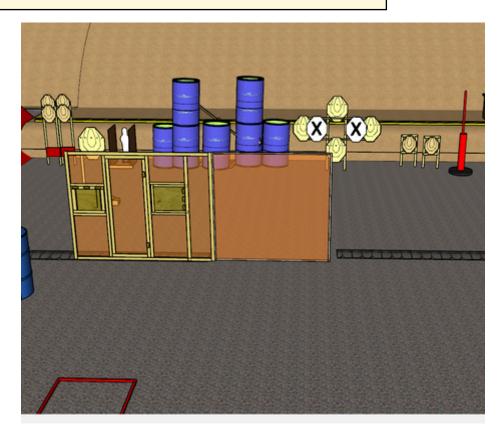

## 3. Stage 3

| CoF               | Comstock - Long                                                                                                                                                         | Points              | 125 p                        |
|-------------------|-------------------------------------------------------------------------------------------------------------------------------------------------------------------------|---------------------|------------------------------|
| Targets           | 12 paper, 1 popper, 2 no-shoot, Total 13 targets                                                                                                                        | Min rounds          | 25                           |
| Firearm           | Handgun                                                                                                                                                                 | Match-%             | 23.36%                       |
|                   |                                                                                                                                                                         |                     |                              |
| Procedure         | On start signal engage all targets as they become visible within the faultline. Red/white tape = walls extending up/down to infinity. Con when steel target falls Down. |                     | °                            |
| Starting position | Standing relaxed in box A. Gun loaded & holstered                                                                                                                       |                     |                              |
| Firearm ready     |                                                                                                                                                                         |                     |                              |
| condition         |                                                                                                                                                                         |                     |                              |
| Start on          | Audible signal                                                                                                                                                          |                     |                              |
| Stop on           | Last shot                                                                                                                                                               |                     |                              |
| Penalties         | As per current edition of rules                                                                                                                                         |                     |                              |
| Safety angles     | Left: tape, end of building, right: 90deg when facing berm, vertical: when reloading                                                                                    | top of berm, but ma | x 20 degrees over horizontal |
| Setup notes       |                                                                                                                                                                         |                     |                              |