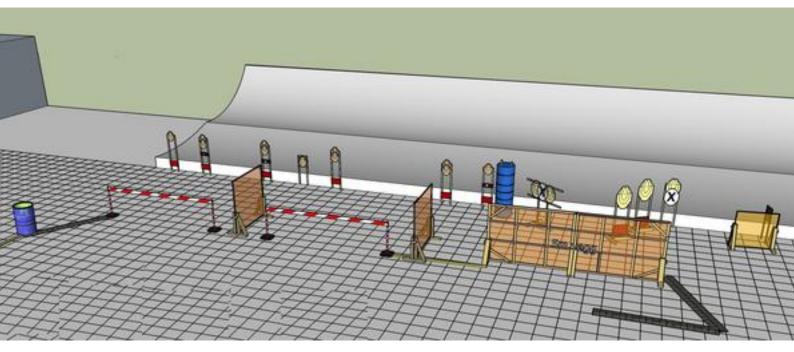

## 1. Go-stop-go-stop

| CoF     | Comstock - Long                                     | Points     | 185 p  |
|---------|-----------------------------------------------------|------------|--------|
| Targets | 17 paper, 3 frangible, 2 no-shoot, Total 20 targets | Min rounds | 37     |
| Firearm | Rifle                                               | Match-%    | 29.13% |

| Procedure               | On start signal engage all targets as they become visible within the demarcated area. Tirethreads on ground = faultline. Red/white tape = walls extending up/down to infinity. |
|-------------------------|--------------------------------------------------------------------------------------------------------------------------------------------------------------------------------|
| Starting position       | Heels touching faultline (marks), rifle hiplevel                                                                                                                               |
| Firearm ready condition | 1                                                                                                                                                                              |
| Start on                | Audible signal                                                                                                                                                                 |
| Stop on                 | Last shot                                                                                                                                                                      |
| Penalties               | As per current edition of rules                                                                                                                                                |
| Safety angles           | Left: end of building, right: 90deg when facing berm, vertical: top of berm +2m                                                                                                |
| Setup notes             |                                                                                                                                                                                |