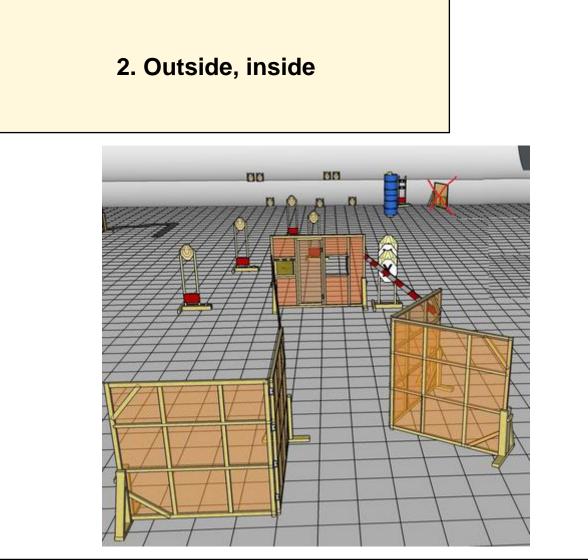

| CoF     | Comstock - Long                                     | Points     | 140 p  |
|---------|-----------------------------------------------------|------------|--------|
| Targets | 13 paper, 2 frangible, 2 no-shoot, Total 15 targets | Min rounds | 28     |
| Firearm | Rifle                                               | Match-%    | 22.05% |

| Procedure               | On start signal engage all targets as they become visible within the demarcated area. Tirethreads on ground = faultline. Red/white tape = walls extending up/down to infinity. |
|-------------------------|--------------------------------------------------------------------------------------------------------------------------------------------------------------------------------|
| Starting position       | Standing on start-mark, ca. center of stage                                                                                                                                    |
| Firearm ready condition | 1                                                                                                                                                                              |
| Start on                | Audible signal                                                                                                                                                                 |
| Stop on                 | Last shot                                                                                                                                                                      |
| Penalties               | As per current edition of rules                                                                                                                                                |
| Safety angles           | Left/right: 90deg when facing berm, vertical: top of berm (logs)                                                                                                               |
| Setup notes             |                                                                                                                                                                                |