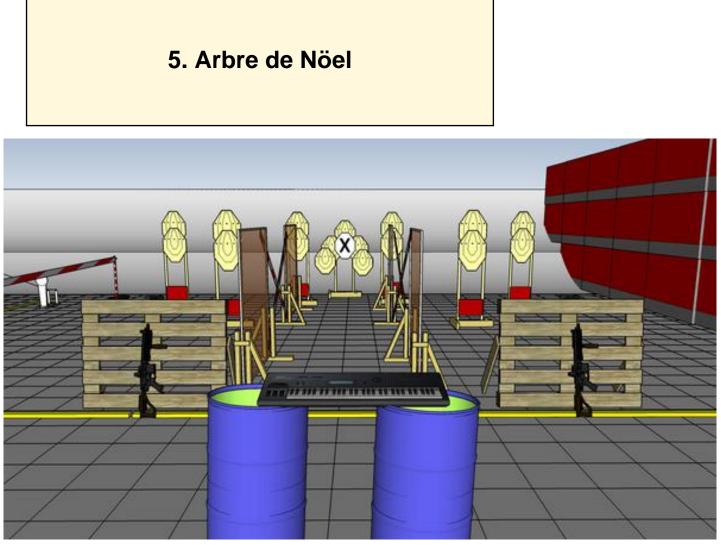

| CoF     | Comstock - Long                        | Points     | 170 p  |
|---------|----------------------------------------|------------|--------|
| Targets | 17 paper, 1 no-shoot, Total 17 targets | Min rounds | 34     |
| Firearm | Rifle                                  | Match-%    | 26.77% |

| Procedure               | On start signal engage all targets as they become visible within the demarcated area. Red/white tape = walls extending up/down to infinity. Tirethreads on ground = faultline. 1st mag to be used on one side/pallet, rifle on other side/pallet, butt on ground |
|-------------------------|------------------------------------------------------------------------------------------------------------------------------------------------------------------------------------------------------------------------------------------------------------------|
| Starting position       | Both hands playing the keyboard (preferrably Christmas song)                                                                                                                                                                                                     |
| Firearm ready condition | 3                                                                                                                                                                                                                                                                |
| Start on                | Audible signal                                                                                                                                                                                                                                                   |
| Stop on                 | Last shot                                                                                                                                                                                                                                                        |
| Penalties               | As per current edition of rules                                                                                                                                                                                                                                  |
| Safety angles           | Left/right: 90deg when facing berm, vertical: top of berm                                                                                                                                                                                                        |
| Setup notes             |                                                                                                                                                                                                                                                                  |