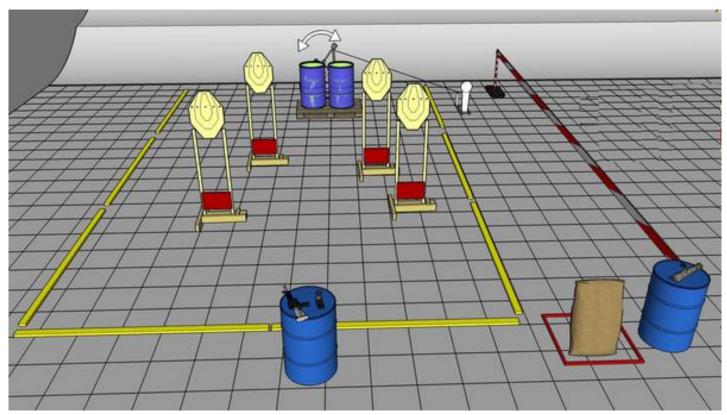

## 4. Weihnacthsmann Sack

| CoF                     | Comstock - Medium                                                                                                                                                                                                                 | Points                  | 75 p                             |
|-------------------------|-----------------------------------------------------------------------------------------------------------------------------------------------------------------------------------------------------------------------------------|-------------------------|----------------------------------|
|                         |                                                                                                                                                                                                                                   |                         |                                  |
| Targets                 | 5 paper, 2 disappering/bonus, 1 popper, Total 8 targets                                                                                                                                                                           | Min rounds              | 15                               |
| Firearm                 | Rifle                                                                                                                                                                                                                             | Match-%                 | 11.81%                           |
| Procedure               | On start signal engage all targets as they become visible within the extending up/down to infinity. Tirethreads on ground = faultline. Po log from square (1 throw only) or by walking forward and hitting wit from behind barrel | opper must fall to rele | ease swinger. Either by throwing |
| Starting position       | Standing erect in square, hands by the side                                                                                                                                                                                       |                         |                                  |
| Firearm ready condition | 3                                                                                                                                                                                                                                 |                         |                                  |
| Start on                | Audible signal                                                                                                                                                                                                                    |                         |                                  |
| Stop on                 | Last shot                                                                                                                                                                                                                         |                         |                                  |
| Penalties               | As per current edition of rules                                                                                                                                                                                                   |                         |                                  |
| Safety angles           | Left/right: 90deg when facing berm, vertical: top of berm                                                                                                                                                                         |                         |                                  |
| Setup notes             | Shoot'n Score It https://shootnscoreit.com 2024-05-11.00:42                                                                                                                                                                       |                         |                                  |