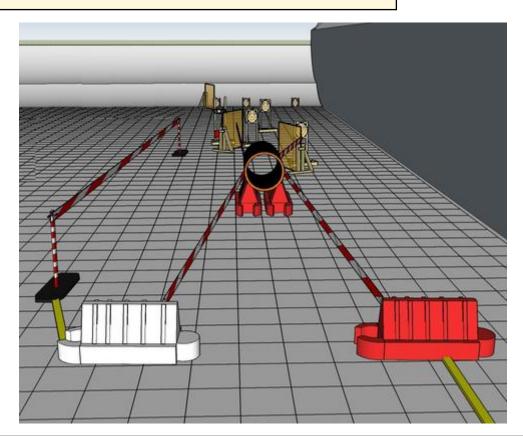

## 3. Up, down, up, through

| CoF     | Comstock - Medium                     | Points     | 65 p   |
|---------|---------------------------------------|------------|--------|
| Targets | 6 paper, 1 frangible, Total 7 targets | Min rounds | 13     |
| Firearm | Rifle                                 | Match-%    | 10.24% |

| Procedure               | On start signal engage all targets as they become visible within the demarcated area. Red/white tape = walls extending up/down to infinity. Tirethreads on ground = faultline. All shots from behind barrel MUST be shot through aperture |
|-------------------------|-------------------------------------------------------------------------------------------------------------------------------------------------------------------------------------------------------------------------------------------|
| Starting position       | Heels touching starting mark, ca. center of stage                                                                                                                                                                                         |
| Firearm ready condition | 1                                                                                                                                                                                                                                         |
| Start on                | Audible signal                                                                                                                                                                                                                            |
| Stop on                 | Last shot                                                                                                                                                                                                                                 |
| Penalties               | As per current edition of rules                                                                                                                                                                                                           |
| Safety angles           | Left: 90deg when facing berm (towards berm), right: ca. middle of fence, vertical: top of berm (logs)                                                                                                                                     |
| Setup notes             |                                                                                                                                                                                                                                           |