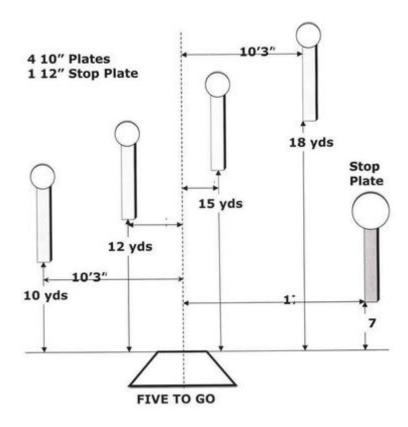

# 1. FIVE TO GO

| Scoring    | sound                 | Strings    | The best 4 of 5 will be counted |
|------------|-----------------------|------------|---------------------------------|
| Distance   | 30 feet to stop plate | Min rounds | 25                              |
| Correction | 0 sec                 |            | -                               |

| Procedure         |                                 |
|-------------------|---------------------------------|
| Starting position | Gun loaded & holstered          |
| Start on          | Audible signal                  |
| Stop on           | Last shot                       |
| Penalties         | As per current edition of rules |
| Safety angles     | L/R                             |
| Setup notes       |                                 |