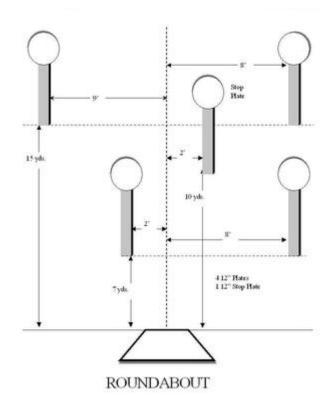

# 3. ROUNDABOUT

| Scoring    | sound                 | Strings    | The best 4 of 5 will be counted |
|------------|-----------------------|------------|---------------------------------|
| Distance   | 30 feet to stop plate | Min rounds | 25                              |
| Correction | 0 sec                 |            | -                               |

| Procedure         |                                 |
|-------------------|---------------------------------|
| Starting position | Gun loaded & holstered          |
| Start on          | Audible signal                  |
| Stop on           | Last shot                       |
| Penalties         | As per current edition of rules |
| Safety angles     | L/R                             |
| Setup notes       |                                 |