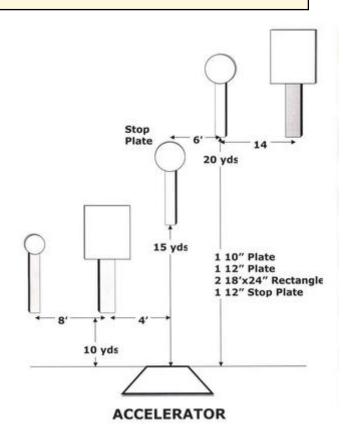

### 5. ACCELERATOR

| Scoring    | sound                 | Strings    | The best 4 of 5 will be counted |
|------------|-----------------------|------------|---------------------------------|
| Distance   | 30 feet to stop plate | Min rounds | 25                              |
| Correction | 0 sec                 |            | -                               |

| Procedure         |                                 |
|-------------------|---------------------------------|
| Starting position | Gun loaded & holstered          |
| Start on          | Audible signal                  |
| Stop on           | Last shot                       |
| Penalties         | As per current edition of rules |
| Safety angles     | L/R                             |
| Setup notes       |                                 |