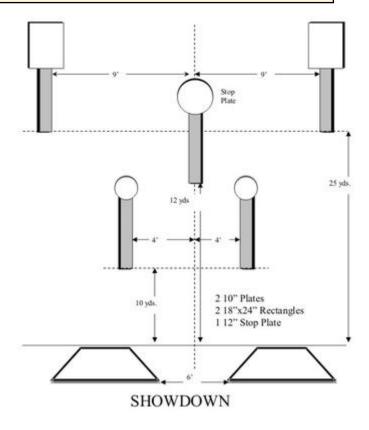

# 4. SHOWDOWN

| Scoring    | sound                 | Strings    | The best 4 of 5 will be counted |
|------------|-----------------------|------------|---------------------------------|
| Distance   | 30 feet to stop plate | Min rounds | 25                              |
| Correction | 0 sec                 |            | -                               |

| Procedure         |                                 |
|-------------------|---------------------------------|
| Starting position | Gun loaded & holstered          |
| Start on          | Audible signal                  |
| Stop on           | Last shot                       |
| Penalties         | As per current edition of rules |
| Safety angles     | L/R                             |
| Setup notes       |                                 |