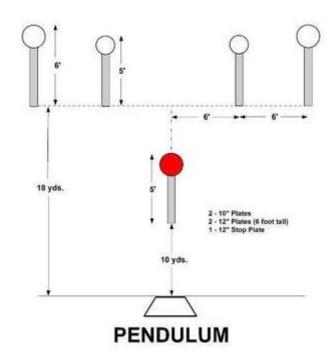

# 6. PENDULUM

| Scoring    | sound                 | Strings    | The best 4 of 5 will be counted |
|------------|-----------------------|------------|---------------------------------|
| Distance   | 30 feet to stop plate | Min rounds | 25                              |
| Correction | 0 sec                 |            | -                               |

| Procedure         |                                 |
|-------------------|---------------------------------|
| Starting position | Gun loaded & holstered          |
| Start on          | Audible signal                  |
| Stop on           | Last shot                       |
| Penalties         | As per current edition of rules |
| Safety angles     | L/R                             |
| Setup notes       |                                 |