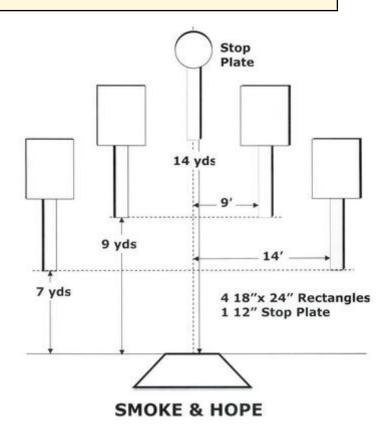

### 2. SMOKE & HOPE

| Scoring    | sound                 | Strings    | The best 4 of 5 will be counted |
|------------|-----------------------|------------|---------------------------------|
| Distance   | 30 feet to stop plate | Min rounds | 25                              |
| Correction | 0 sec                 |            | -                               |

| Procedure         |                                 |
|-------------------|---------------------------------|
| Starting position | Gun loaded & holstered          |
| Start on          | Audible signal                  |
| Stop on           | Last shot                       |
| Penalties         | As per current edition of rules |
| Safety angles     | L/R                             |
| Setup notes       |                                 |