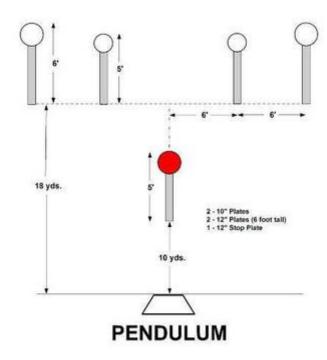

# 7. Pendulum

| Scoring    | sound                 | Strings    | The best 4 of 5 will be counted |
|------------|-----------------------|------------|---------------------------------|
| Distance   | 30 feet to stop plate | Min rounds | 25                              |
| Correction | 0 sec                 |            | -                               |

| Procedure         |     |
|-------------------|-----|
| Starting position |     |
| Start on          |     |
| Stop on           |     |
| Penalties         |     |
| Safety angles     | L/R |
| Setup notes       |     |