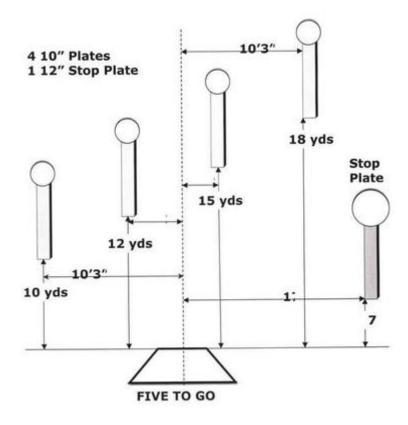

## 1. Five To Go

| Scoring    | sound                 | Strings    | The best 4 of 5 will be counted |
|------------|-----------------------|------------|---------------------------------|
| Distance   | 21 feet to stop plate | Min rounds | 25                              |
| Correction | 0 sec                 |            | -                               |

| Procedure         |     |
|-------------------|-----|
| Starting position |     |
| Start on          |     |
| Stop on           |     |
| Penalties         |     |
| Safety angles     | L/R |
| Setup notes       |     |