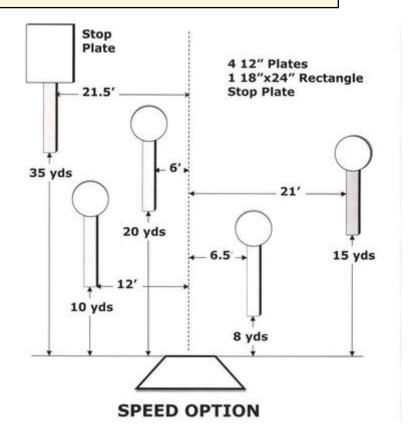

# **6. Speed Option**

| Scoring    | sound                  | Strings    | The best 4 of 5 will be counted |
|------------|------------------------|------------|---------------------------------|
| Distance   | 105 feet to stop plate | Min rounds | 25                              |
| Correction | 0 sec                  |            | -                               |

| Procedure         |     |
|-------------------|-----|
| Starting position |     |
| Start on          |     |
| Stop on           |     |
| Penalties         |     |
| Safety angles     | L/R |
| Setup notes       |     |