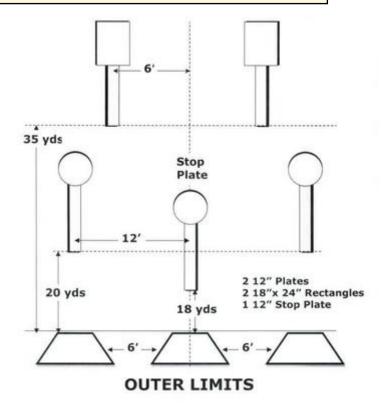

## 2. Outer Limits

| Scoring    | sound                 | Strings    | The best 3 of 4 will be counted |
|------------|-----------------------|------------|---------------------------------|
| Distance   | 54 feet to stop plate | Min rounds | 20                              |
| Correction | 0 sec                 |            | -                               |

| Procedure         |     |
|-------------------|-----|
| Starting position |     |
| Start on          |     |
| Stop on           |     |
| Penalties         |     |
| Safety angles     | L/R |
| Setup notes       |     |