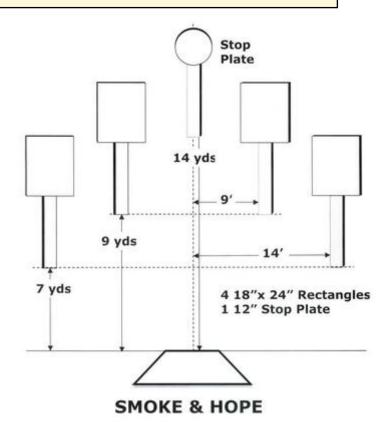

# 5. Smoke & Hope

| Scoring    | sound                 | Strings    | The best 4 of 5 will be counted |
|------------|-----------------------|------------|---------------------------------|
| Distance   | 42 feet to stop plate | Min rounds | 25                              |
| Correction | 0 sec                 |            | -                               |

| Procedure         |     |
|-------------------|-----|
| Starting position |     |
| Start on          |     |
| Stop on           |     |
| Penalties         |     |
| Safety angles     | L/R |
| Setup notes       |     |