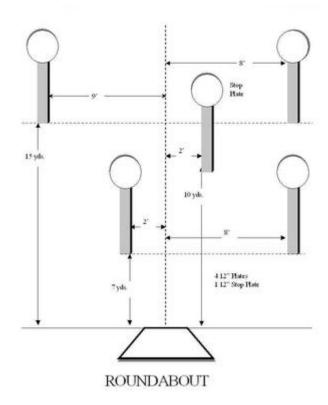

## 3. Roundabout

| Scoring    | sound                 | Strings    | The best 4 of 5 will be counted |
|------------|-----------------------|------------|---------------------------------|
| Distance   | 30 feet to stop plate | Min rounds | 25                              |
| Correction | 0 sec                 |            | -                               |

| Procedure         |     |
|-------------------|-----|
| Starting position |     |
| Start on          |     |
| Stop on           |     |
| Penalties         |     |
| Safety angles     | L/R |
| Setup notes       |     |