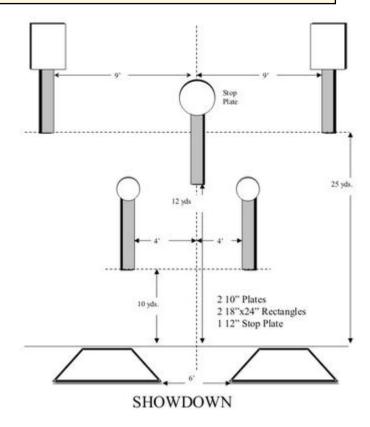

## 4. Showdown

| Scoring    | sound                 | Strings    | The best 4 of 5 will be counted |
|------------|-----------------------|------------|---------------------------------|
| Distance   | 36 feet to stop plate | Min rounds | 25                              |
| Correction | 0 sec                 |            | -                               |

| Procedure         |     |
|-------------------|-----|
| Starting position |     |
| Start on          |     |
| Stop on           |     |
| Penalties         |     |
| Safety angles     | L/R |
| Setup notes       |     |