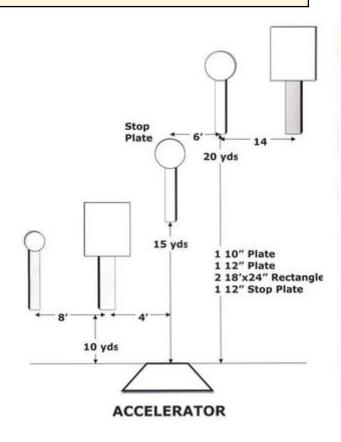

## 8. Accelerator

| Scoring    | sound                 | Strings    | The best 4 of 5 will be counted |
|------------|-----------------------|------------|---------------------------------|
| Distance   | 45 feet to stop plate | Min rounds | 25                              |
| Correction | 0 sec                 |            | -                               |

| Procedure         |     |
|-------------------|-----|
| Starting position |     |
| Start on          |     |
| Stop on           |     |
| Penalties         |     |
| Safety angles     | L/R |
| Setup notes       |     |