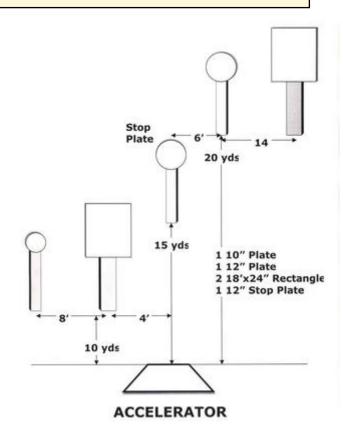

## 8. Accelerator

| Scoring    | sound                 | Strings    | The best 4 of 5 will be counted |
|------------|-----------------------|------------|---------------------------------|
| Distance   | 45 feet to stop plate | Min rounds | 25                              |
| Correction | 0 sec                 |            | -                               |

| Procedure         |     |
|-------------------|-----|
| Starting position |     |
| Start on          |     |
| Stop on           |     |
| Penalties         |     |
| Safety angles     | L/R |
| Setup notes       |     |