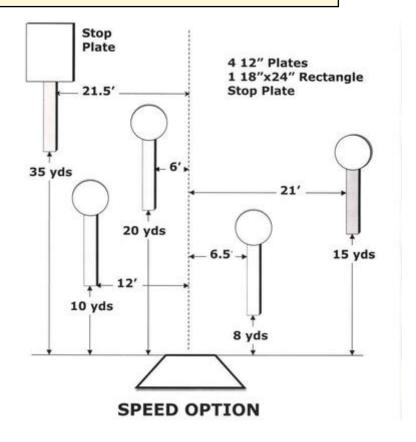

# **6. Speed Option**

| Scoring    | sound                  | Strings    | The best 4 of 5 will be counted |
|------------|------------------------|------------|---------------------------------|
| Distance   | 105 feet to stop plate | Min rounds | 25                              |
| Correction | 0 sec                  |            | -                               |

| Procedure         |     |
|-------------------|-----|
| Starting position |     |
| Start on          |     |
| Stop on           |     |
| Penalties         |     |
| Safety angles     | L/R |
| Setup notes       |     |