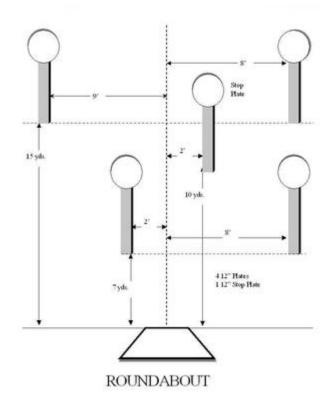

## 3. Roundabout

| Scoring    | sound                 | Strings    | The best 4 of 5 will be counted |
|------------|-----------------------|------------|---------------------------------|
| Distance   | 30 feet to stop plate | Min rounds | 25                              |
| Correction | 0 sec                 |            | -                               |

| Procedure         |     |
|-------------------|-----|
| Starting position |     |
| Start on          |     |
| Stop on           |     |
| Penalties         |     |
| Safety angles     | L/R |
| Setup notes       |     |