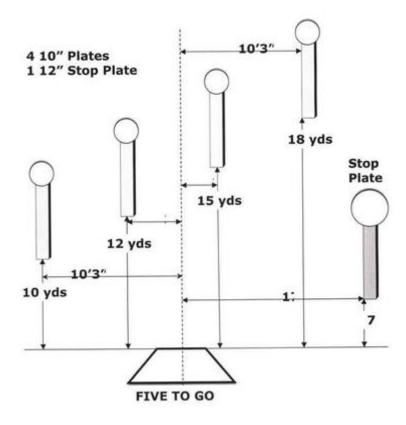

## 1. Five To Go

| Scoring    | sound                 | Strings    | The best 4 of 5 will be counted |
|------------|-----------------------|------------|---------------------------------|
| Distance   | 21 feet to stop plate | Min rounds | 25                              |
| Correction | 0 sec                 |            | -                               |

| Procedure         |     |
|-------------------|-----|
| Starting position |     |
| Start on          |     |
| Stop on           |     |
| Penalties         |     |
| Safety angles     | L/R |
| Setup notes       |     |