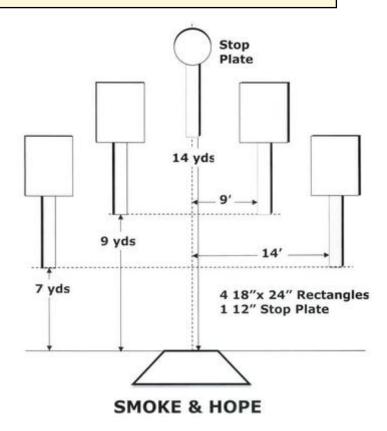

# 5. Smoke & Hope

| Scoring    | sound                 | Strings    | The best 4 of 5 will be counted |
|------------|-----------------------|------------|---------------------------------|
| Distance   | 42 feet to stop plate | Min rounds | 25                              |
| Correction | 0 sec                 |            | -                               |

| Procedure         |     |
|-------------------|-----|
| Starting position |     |
| Start on          |     |
| Stop on           |     |
| Penalties         |     |
| Safety angles     | L/R |
| Setup notes       |     |