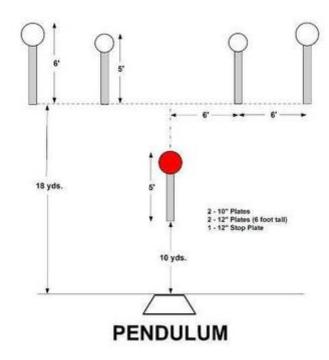

# 7. Pendulum

| Scoring    | sound                 | Strings    | The best 4 of 5 will be counted |
|------------|-----------------------|------------|---------------------------------|
| Distance   | 30 feet to stop plate | Min rounds | 25                              |
| Correction | 0 sec                 |            | -                               |

| Procedure         |     |
|-------------------|-----|
| Starting position |     |
| Start on          |     |
| Stop on           |     |
| Penalties         |     |
| Safety angles     | L/R |
| Setup notes       |     |