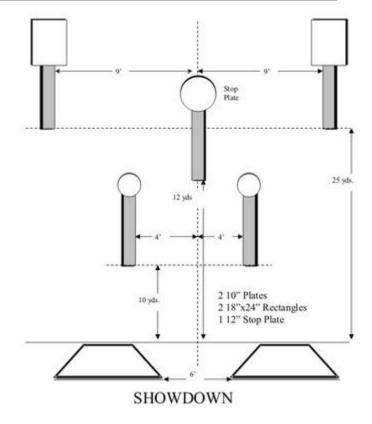

## 4. Showdown

| Scoring    | sound                 | Strings    | The best 4 of 5 will be counted |
|------------|-----------------------|------------|---------------------------------|
| Distance   | 36 feet to stop plate | Min rounds | 25                              |
| Correction | 0 sec                 |            | -                               |

| Procedure         |     |
|-------------------|-----|
| Starting position |     |
| Start on          |     |
| Stop on           |     |
| Penalties         |     |
| Safety angles     | L/R |
| Setup notes       |     |