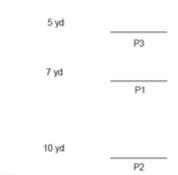

## 2. IDPA Classifier Stage 2

| Scoring                    | Limited                                                                                                                                                                                                                                                                                                                                                                                                                                                                    | Firearm | Handgun   | Rounds  | 24 |  |  |
|----------------------------|----------------------------------------------------------------------------------------------------------------------------------------------------------------------------------------------------------------------------------------------------------------------------------------------------------------------------------------------------------------------------------------------------------------------------------------------------------------------------|---------|-----------|---------|----|--|--|
| Targets                    | 3 paper,                                                                                                                                                                                                                                                                                                                                                                                                                                                                   | Total   | 3 targets | Strings | 3  |  |  |
| Scenario<br>&<br>Procedure | String 1 (12 shots): Load exactly 6 rounds total in the firearm at P2. Start back to the target, turn, draw and fire 2 rounds to each target, re-load from slide-lock and fire 2 more shots at each target. String 2 (6 shots): From the 10 yard line (P2), draw and fire 2 shots at each target while moving forward. Do not cross the line at P3. String 3 (6 shots): From the 5 yard line (P3), draw and fire 2 shots at each target while retreating from the targets. |         |           |         |    |  |  |
| Start pos                  | Shooter Position 2, Shooter Position 3 The start position for all strings is standing erect with han                                                                                                                                                                                                                                                                                                                                                                       |         |           |         |    |  |  |
| Start on                   | Audible signal                                                                                                                                                                                                                                                                                                                                                                                                                                                             |         |           |         |    |  |  |
| Stop on                    | Last shot                                                                                                                                                                                                                                                                                                                                                                                                                                                                  |         |           |         |    |  |  |
| Penalties                  | As per current edition of rules                                                                                                                                                                                                                                                                                                                                                                                                                                            |         |           |         |    |  |  |
| Safety                     | L/R                                                                                                                                                                                                                                                                                                                                                                                                                                                                        |         |           |         |    |  |  |
| Setup                      | See image                                                                                                                                                                                                                                                                                                                                                                                                                                                                  |         |           |         |    |  |  |