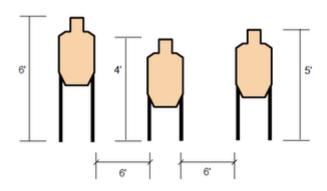

## 1. IDPA Classifier Stage 1

| Scoring                    | Limited                                                                                                                                                                                                                                                                                                                                                                                                                                                | Firearm | Handgun   | Rounds  | 24 |  |  |
|----------------------------|--------------------------------------------------------------------------------------------------------------------------------------------------------------------------------------------------------------------------------------------------------------------------------------------------------------------------------------------------------------------------------------------------------------------------------------------------------|---------|-----------|---------|----|--|--|
| Targets                    | 3 paper,                                                                                                                                                                                                                                                                                                                                                                                                                                               | Total   | 3 targets | Strings | 3  |  |  |
| Scenario<br>&<br>Procedure | String 1 (12 shots): Load exactly 6 rounds in the firearm. Draw and fire 2 shots to each body, re-load from slide-lock and fire 2 shots at each head. String 2 (6 shots): Draw and fire 2 shots at each target strong hand only. String 3 (6 shots): Start with firearm in weak hand, pointed down range at a 45 degree down angle, safety may be off but the trigger finger must be out of trigger guard. Fire 2 shots at each target weak hand only. |         |           |         |    |  |  |
| Start pos                  | Shooter Position 1 (P1)                                                                                                                                                                                                                                                                                                                                                                                                                                |         |           |         |    |  |  |
| Start on                   | Audible signal                                                                                                                                                                                                                                                                                                                                                                                                                                         |         |           |         |    |  |  |
| Stop on                    | Last shot                                                                                                                                                                                                                                                                                                                                                                                                                                              |         |           |         |    |  |  |
| Penalties                  | As per current edition of rules                                                                                                                                                                                                                                                                                                                                                                                                                        |         |           |         |    |  |  |
| Safety                     | L/R                                                                                                                                                                                                                                                                                                                                                                                                                                                    |         |           |         |    |  |  |
| Setup                      | See image                                                                                                                                                                                                                                                                                                                                                                                                                                              |         |           |         |    |  |  |