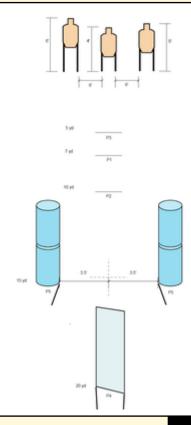

## 1. IDPA Classifier Stage 1

| Scoring                    | Limited                                                                                                                                                                                                                                                                                                                                                                                                                                                | Firearm | Handgun   | Rounds  | 24 |  |  |
|----------------------------|--------------------------------------------------------------------------------------------------------------------------------------------------------------------------------------------------------------------------------------------------------------------------------------------------------------------------------------------------------------------------------------------------------------------------------------------------------|---------|-----------|---------|----|--|--|
| Targets                    | 3 paper,                                                                                                                                                                                                                                                                                                                                                                                                                                               | Total   | 3 targets | Strings | 3  |  |  |
| Scenario<br>&<br>Procedure | String 1 (12 shots): Load exactly 6 rounds in the firearm. Draw and fire 2 shots to each body, re-load from slide-lock and fire 2 shots at each head. String 2 (6 shots): Draw and fire 2 shots at each target strong hand only. String 3 (6 shots): Start with firearm in weak hand, pointed down range at a 45 degree down angle, safety may be off but the trigger finger must be out of trigger guard. Fire 2 shots at each target weak hand only. |         |           |         |    |  |  |
| Start pos                  | Shooter Position 1 (P1)                                                                                                                                                                                                                                                                                                                                                                                                                                |         |           |         |    |  |  |
| Start on                   | Audible signal                                                                                                                                                                                                                                                                                                                                                                                                                                         |         |           |         |    |  |  |
| Stop on                    | Last shot                                                                                                                                                                                                                                                                                                                                                                                                                                              |         |           |         |    |  |  |
| Penalties                  | As per current edition of rules                                                                                                                                                                                                                                                                                                                                                                                                                        |         |           |         |    |  |  |
| Safety                     | L/R                                                                                                                                                                                                                                                                                                                                                                                                                                                    |         |           |         |    |  |  |
| Setup                      | See image                                                                                                                                                                                                                                                                                                                                                                                                                                              |         |           |         |    |  |  |

## 2. IDPA Classifier Stage 2

| Scoring                    | Limited                                                                                                                                                                                                                                                                                                                                                                                                                                                                    | Firearm | Handgun   | Rounds  | 24 |  |  |
|----------------------------|----------------------------------------------------------------------------------------------------------------------------------------------------------------------------------------------------------------------------------------------------------------------------------------------------------------------------------------------------------------------------------------------------------------------------------------------------------------------------|---------|-----------|---------|----|--|--|
| Targets                    | 3 paper,                                                                                                                                                                                                                                                                                                                                                                                                                                                                   | Total   | 3 targets | Strings | 3  |  |  |
| Scenario<br>&<br>Procedure | String 1 (12 shots): Load exactly 6 rounds total in the firearm at P2. Start back to the target, turn, draw and fire 2 rounds to each target, re-load from slide-lock and fire 2 more shots at each target. String 2 (6 shots): From the 10 yard line (P2), draw and fire 2 shots at each target while moving forward. Do not cross the line at P3. String 3 (6 shots): From the 5 yard line (P3), draw and fire 2 shots at each target while retreating from the targets. |         |           |         |    |  |  |
| Start pos                  | Shooter Position 2, Shooter Position 3 The start position for all strings is standing erect with han                                                                                                                                                                                                                                                                                                                                                                       |         |           |         |    |  |  |
| Start on                   | Audible signal                                                                                                                                                                                                                                                                                                                                                                                                                                                             |         |           |         |    |  |  |
| Stop on                    | Last shot                                                                                                                                                                                                                                                                                                                                                                                                                                                                  |         |           |         |    |  |  |
| Penalties                  | As per current edition of rules                                                                                                                                                                                                                                                                                                                                                                                                                                            |         |           |         |    |  |  |
| Safety                     | L/R                                                                                                                                                                                                                                                                                                                                                                                                                                                                        |         |           |         |    |  |  |
| Setup                      | See image                                                                                                                                                                                                                                                                                                                                                                                                                                                                  |         |           |         |    |  |  |

## 3. IDPA Classifier Stage 3

| Scoring                    | Limited                                                                                                                                                                                                                                                                                                                                                                                                                                                                                                                                                                                                                                                                                                                                                                                                              | Firearm             | Handgun   | Rounds  | 24 |  |  |
|----------------------------|----------------------------------------------------------------------------------------------------------------------------------------------------------------------------------------------------------------------------------------------------------------------------------------------------------------------------------------------------------------------------------------------------------------------------------------------------------------------------------------------------------------------------------------------------------------------------------------------------------------------------------------------------------------------------------------------------------------------------------------------------------------------------------------------------------------------|---------------------|-----------|---------|----|--|--|
| Targets                    | 3 paper,                                                                                                                                                                                                                                                                                                                                                                                                                                                                                                                                                                                                                                                                                                                                                                                                             | Total               | 3 targets | Strings | 2  |  |  |
| Scenario<br>&<br>Procedure | String 1 (12 shots): Load exactly 6 rounds total in the firearm at P4. Draw and fire 2 shots at each target using from either side of the barricade, re-load from slide-lock using cover, advance to barrels at the 15 yard line (P5) and fire 2 shots at each target using cover shooting inside of the barrels on either side. Shooters choice. Shooter may not shoot around outside of barrels without incurring a penalty Per 5.1 String 2 (12 shots): Load exactly 6 rounds total in the firearm at P5. Draw and fire 2 shots at each target using cover from inside of the barrels, re-load from slide-lock using cover, move to the opposite barrels and fire 2 shots at each target using cover from inside the barrels. Shooter may not shoot around outside of barrels without incurring a penalty Per 5.1 |                     |           |         |    |  |  |
| Start pos                  | Shooter Position 4, Shooter Position 5 The start position for all strings is sta                                                                                                                                                                                                                                                                                                                                                                                                                                                                                                                                                                                                                                                                                                                                     | nding erect with ha | n         |         |    |  |  |
| Start on                   | Audible signal                                                                                                                                                                                                                                                                                                                                                                                                                                                                                                                                                                                                                                                                                                                                                                                                       |                     |           |         |    |  |  |
| Stop on                    | Last shot                                                                                                                                                                                                                                                                                                                                                                                                                                                                                                                                                                                                                                                                                                                                                                                                            |                     |           |         |    |  |  |
| Penalties                  | As per current edition of rules                                                                                                                                                                                                                                                                                                                                                                                                                                                                                                                                                                                                                                                                                                                                                                                      |                     |           |         |    |  |  |
| Safety                     | L/R                                                                                                                                                                                                                                                                                                                                                                                                                                                                                                                                                                                                                                                                                                                                                                                                                  |                     |           |         |    |  |  |
| Setup                      | see image                                                                                                                                                                                                                                                                                                                                                                                                                                                                                                                                                                                                                                                                                                                                                                                                            |                     |           |         |    |  |  |
|                            |                                                                                                                                                                                                                                                                                                                                                                                                                                                                                                                                                                                                                                                                                                                                                                                                                      |                     |           |         |    |  |  |