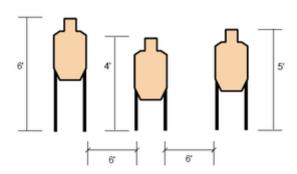

## 1. IDPA Classifier Stage 1

| Scoring                    | Limited                                                                                                                                                                                                                                                                                                                                                                                                                                                | Firearm | Handgun   | Rounds  | 24 |  |  |
|----------------------------|--------------------------------------------------------------------------------------------------------------------------------------------------------------------------------------------------------------------------------------------------------------------------------------------------------------------------------------------------------------------------------------------------------------------------------------------------------|---------|-----------|---------|----|--|--|
| Targets                    | 3 paper,                                                                                                                                                                                                                                                                                                                                                                                                                                               | Total   | 3 targets | Strings | 3  |  |  |
| Scenario<br>&<br>Procedure | String 1 (12 shots): Load exactly 6 rounds in the firearm. Draw and fire 2 shots to each body, re-load from slide-lock and fire 2 shots at each head. String 2 (6 shots): Draw and fire 2 shots at each target strong hand only. String 3 (6 shots): Start with firearm in weak hand, pointed down range at a 45 degree down angle, safety may be off but the trigger finger must be out of trigger guard. Fire 2 shots at each target weak hand only. |         |           |         |    |  |  |
| Start pos                  | Shooter Position 1 (P1)                                                                                                                                                                                                                                                                                                                                                                                                                                |         |           |         |    |  |  |
| Start on                   | Audible signal                                                                                                                                                                                                                                                                                                                                                                                                                                         |         |           |         |    |  |  |
| Stop on                    | Last shot                                                                                                                                                                                                                                                                                                                                                                                                                                              |         |           |         |    |  |  |
| Penalties                  | As per current edition of rules                                                                                                                                                                                                                                                                                                                                                                                                                        |         |           |         |    |  |  |
| Safety                     | L/R                                                                                                                                                                                                                                                                                                                                                                                                                                                    |         |           |         |    |  |  |
| Setup                      | See image                                                                                                                                                                                                                                                                                                                                                                                                                                              |         |           |         |    |  |  |