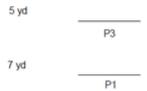

## 2. IDPA Classifier Stage 2

| Scoring                    | Limited                                                                                                                                                                                                                                                                                                                                                                                                                                                                    | Firearm | Handgun   | Rounds  | 24 |  |  |
|----------------------------|----------------------------------------------------------------------------------------------------------------------------------------------------------------------------------------------------------------------------------------------------------------------------------------------------------------------------------------------------------------------------------------------------------------------------------------------------------------------------|---------|-----------|---------|----|--|--|
| Targets                    | 3 paper,                                                                                                                                                                                                                                                                                                                                                                                                                                                                   | Total   | 3 targets | Strings | 3  |  |  |
| Scenario<br>&<br>Procedure | String 1 (12 shots): Load exactly 6 rounds total in the firearm at P2. Start back to the target, turn, draw and fire 2 rounds to each target, re-load from slide-lock and fire 2 more shots at each target. String 2 (6 shots): From the 10 yard line (P2), draw and fire 2 shots at each target while moving forward. Do not cross the line at P3. String 3 (6 shots): From the 5 yard line (P3), draw and fire 2 shots at each target while retreating from the targets. |         |           |         |    |  |  |
| Start pos                  | Shooter Position 2, Shooter Position 3 The start position for all strings is standing erect with han                                                                                                                                                                                                                                                                                                                                                                       |         |           |         |    |  |  |
| Start on                   | Audible signal                                                                                                                                                                                                                                                                                                                                                                                                                                                             |         |           |         |    |  |  |
| Stop on                    | Last shot                                                                                                                                                                                                                                                                                                                                                                                                                                                                  |         |           |         |    |  |  |
| Penalties                  | As per current edition of rules                                                                                                                                                                                                                                                                                                                                                                                                                                            |         |           |         |    |  |  |
| Safety                     | L/R                                                                                                                                                                                                                                                                                                                                                                                                                                                                        |         |           |         |    |  |  |
| Setup                      | See image                                                                                                                                                                                                                                                                                                                                                                                                                                                                  |         |           |         |    |  |  |