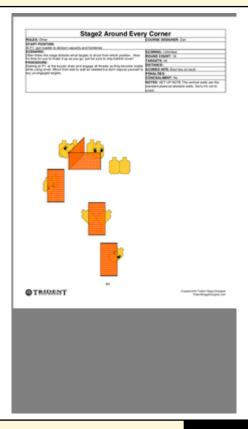

| Scoring        | Unlimited                       | Firearm | Handgun    | Rounds  | 12 |
|----------------|---------------------------------|---------|------------|---------|----|
| Targets        | 2 paper, 8 popper, 1 no-shoot   | Total   | 10 targets | Strings | 1  |
|                |                                 |         |            |         |    |
|                |                                 |         |            |         |    |
| Scenario       |                                 |         |            |         |    |
| &<br>Procedure |                                 |         |            |         |    |
| Flocedule      |                                 |         |            |         |    |
|                |                                 |         |            |         |    |
| 0              |                                 |         |            |         |    |
| Start pos      | Gun loaded & holstered          |         |            |         |    |
| Start on       | Audible signal                  |         |            |         |    |
| Stop on        | Last shot                       |         |            |         |    |
| Penalties      | As per current edition of rules |         |            |         |    |
| Safety         | L/R                             |         |            |         |    |
|                |                                 |         |            |         |    |
| Setup          |                                 |         |            |         |    |