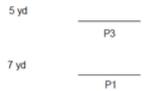

## 1. IDPA Classifier Stage 1

| Scoring                    | Limited                                                                                                                                                                                                                                                                                                                                                                                                                                                | Firearm | Handgun   | Rounds  | 24 |  |  |
|----------------------------|--------------------------------------------------------------------------------------------------------------------------------------------------------------------------------------------------------------------------------------------------------------------------------------------------------------------------------------------------------------------------------------------------------------------------------------------------------|---------|-----------|---------|----|--|--|
| Targets                    | 3 paper,                                                                                                                                                                                                                                                                                                                                                                                                                                               | Total   | 3 targets | Strings | 3  |  |  |
| Scenario<br>&<br>Procedure | String 1 (12 shots): Load exactly 6 rounds in the firearm. Draw and fire 2 shots to each body, re-load from slide-lock and fire 2 shots at each head. String 2 (6 shots): Draw and fire 2 shots at each target strong hand only. String 3 (6 shots): Start with firearm in weak hand, pointed down range at a 45 degree down angle, safety may be off but the trigger finger must be out of trigger guard. Fire 2 shots at each target weak hand only. |         |           |         |    |  |  |
| Start pos                  | Shooter Position 1 (P1)                                                                                                                                                                                                                                                                                                                                                                                                                                |         |           |         |    |  |  |
| Start on                   | Audible signal                                                                                                                                                                                                                                                                                                                                                                                                                                         |         |           |         |    |  |  |
| Stop on                    | Last shot                                                                                                                                                                                                                                                                                                                                                                                                                                              |         |           |         |    |  |  |
| Penalties                  | As per current edition of rules                                                                                                                                                                                                                                                                                                                                                                                                                        |         |           |         |    |  |  |
| Safety                     | L/R                                                                                                                                                                                                                                                                                                                                                                                                                                                    |         |           |         |    |  |  |
| Setup                      | See image                                                                                                                                                                                                                                                                                                                                                                                                                                              |         |           |         |    |  |  |