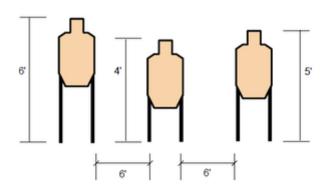

## 1. IDPA Classifier Stage 1

| Scoring                    | Limited                                                                                                                                                                                                                                                                                                                                                                                                                                                | Firearm | Handgun   | Rounds  | 24 |  |  |
|----------------------------|--------------------------------------------------------------------------------------------------------------------------------------------------------------------------------------------------------------------------------------------------------------------------------------------------------------------------------------------------------------------------------------------------------------------------------------------------------|---------|-----------|---------|----|--|--|
| Targets                    | 3 paper,                                                                                                                                                                                                                                                                                                                                                                                                                                               | Total   | 3 targets | Strings | 3  |  |  |
| Scenario<br>&<br>Procedure | String 1 (12 shots): Load exactly 6 rounds in the firearm. Draw and fire 2 shots to each body, re-load from slide-lock and fire 2 shots at each head. String 2 (6 shots): Draw and fire 2 shots at each target strong hand only. String 3 (6 shots): Start with firearm in weak hand, pointed down range at a 45 degree down angle, safety may be off but the trigger finger must be out of trigger guard. Fire 2 shots at each target weak hand only. |         |           |         |    |  |  |
| Start pos                  | Shooter Position 1 (P1)                                                                                                                                                                                                                                                                                                                                                                                                                                |         |           |         |    |  |  |
| Start on                   | Audible signal                                                                                                                                                                                                                                                                                                                                                                                                                                         |         |           |         |    |  |  |
| Stop on                    | Last shot                                                                                                                                                                                                                                                                                                                                                                                                                                              |         |           |         |    |  |  |
| Penalties                  | As per current edition of rules                                                                                                                                                                                                                                                                                                                                                                                                                        |         |           |         |    |  |  |
| Safety                     | L/R                                                                                                                                                                                                                                                                                                                                                                                                                                                    |         |           |         |    |  |  |
| Setup                      | See image                                                                                                                                                                                                                                                                                                                                                                                                                                              |         |           |         |    |  |  |