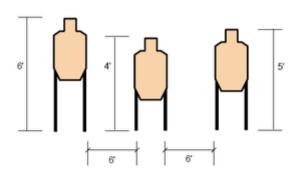

## 2. IDPA Classifier Stage 2

| Scoring                    | Limited                                                                                                                                                                                                                                                                                                                                                                                                                                                                    | Firearm | Handgun   | Rounds  | 24 |  |  |
|----------------------------|----------------------------------------------------------------------------------------------------------------------------------------------------------------------------------------------------------------------------------------------------------------------------------------------------------------------------------------------------------------------------------------------------------------------------------------------------------------------------|---------|-----------|---------|----|--|--|
| Targets                    | 3 paper,                                                                                                                                                                                                                                                                                                                                                                                                                                                                   | Total   | 3 targets | Strings | 3  |  |  |
| Scenario<br>&<br>Procedure | String 1 (12 shots): Load exactly 6 rounds total in the firearm at P2. Start back to the target, turn, draw and fire 2 rounds to each target, re-load from slide-lock and fire 2 more shots at each target. String 2 (6 shots): From the 10 yard line (P2), draw and fire 2 shots at each target while moving forward. Do not cross the line at P3. String 3 (6 shots): From the 5 yard line (P3), draw and fire 2 shots at each target while retreating from the targets. |         |           |         |    |  |  |
| Start pos                  | Shooter Position 2, Shooter Position 3 The start position for all strings is standing erect with han                                                                                                                                                                                                                                                                                                                                                                       |         |           |         |    |  |  |
| Start on                   | Audible signal                                                                                                                                                                                                                                                                                                                                                                                                                                                             |         |           |         |    |  |  |
| Stop on                    | Last shot                                                                                                                                                                                                                                                                                                                                                                                                                                                                  |         |           |         |    |  |  |
| Penalties                  | As per current edition of rules                                                                                                                                                                                                                                                                                                                                                                                                                                            |         |           |         |    |  |  |
| Safety                     | L/R                                                                                                                                                                                                                                                                                                                                                                                                                                                                        |         |           |         |    |  |  |
| Setup                      | See image                                                                                                                                                                                                                                                                                                                                                                                                                                                                  |         |           |         |    |  |  |