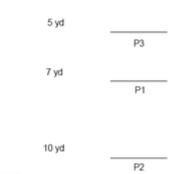

## 2. IDPA Classifier Stage 2

| Scoring                    | Limited                                                                                                                                                                                                                                                                                                                                                                                                                                                                    | Firearm | Handgun   | Rounds  | 24 |  |  |
|----------------------------|----------------------------------------------------------------------------------------------------------------------------------------------------------------------------------------------------------------------------------------------------------------------------------------------------------------------------------------------------------------------------------------------------------------------------------------------------------------------------|---------|-----------|---------|----|--|--|
| Targets                    | 3 paper,                                                                                                                                                                                                                                                                                                                                                                                                                                                                   | Total   | 3 targets | Strings | 3  |  |  |
| Scenario<br>&<br>Procedure | String 1 (12 shots): Load exactly 6 rounds total in the firearm at P2. Start back to the target, turn, draw and fire 2 rounds to each target, re-load from slide-lock and fire 2 more shots at each target. String 2 (6 shots): From the 10 yard line (P2), draw and fire 2 shots at each target while moving forward. Do not cross the line at P3. String 3 (6 shots): From the 5 yard line (P3), draw and fire 2 shots at each target while retreating from the targets. |         |           |         |    |  |  |
| Start pos                  | Shooter Position 2, Shooter Position 3 The start position for all strings is standing erect with han                                                                                                                                                                                                                                                                                                                                                                       |         |           |         |    |  |  |
| Start on                   | Audible signal                                                                                                                                                                                                                                                                                                                                                                                                                                                             |         |           |         |    |  |  |
| Stop on                    | Last shot                                                                                                                                                                                                                                                                                                                                                                                                                                                                  |         |           |         |    |  |  |
| Penalties                  | As per current edition of rules                                                                                                                                                                                                                                                                                                                                                                                                                                            |         |           |         |    |  |  |
| Safety                     | L/R                                                                                                                                                                                                                                                                                                                                                                                                                                                                        |         |           |         |    |  |  |
| Setup                      | See image                                                                                                                                                                                                                                                                                                                                                                                                                                                                  |         |           |         |    |  |  |