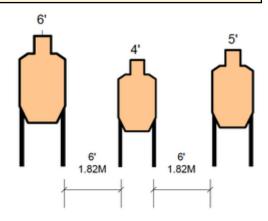

## 1. PCC Classifier Stage 1

| Scoring                    | Limited                                                                                                                                                                                                                                                                                           | Firearm | Handgun   | Rounds  | 18 |  |
|----------------------------|---------------------------------------------------------------------------------------------------------------------------------------------------------------------------------------------------------------------------------------------------------------------------------------------------|---------|-----------|---------|----|--|
| Targets                    | 3 paper,                                                                                                                                                                                                                                                                                          | Total   | 3 targets | Strings | 2  |  |
| Scenario<br>&<br>Procedure | String 1 (9 shots): From Low Ready fire 2 shots to the body and one shot to the head on T2 (center), then 2 to the body and one to the head on T1 and T3 in either order. String 2 (9 shots): From Low Ready fire 3 shots to the head of T2, then 3 shots to the head of T1 & T3 in either order. |         |           |         |    |  |
| Start pos                  | Shooter Position 1 (P1)                                                                                                                                                                                                                                                                           |         |           |         |    |  |
| Start on                   | Audible signal                                                                                                                                                                                                                                                                                    |         |           |         |    |  |
| Stop on                    | Last shot                                                                                                                                                                                                                                                                                         |         |           |         |    |  |
| Penalties                  | As per current edition of rules                                                                                                                                                                                                                                                                   |         |           |         |    |  |
| Safety                     | L/R                                                                                                                                                                                                                                                                                               |         |           |         |    |  |
| Setup                      | Where range limitations restrict the distances for this classifier, it is permissi commercially. In this case the layout using one foot for every yard when man the same.                                                                                                                         |         | -         |         |    |  |