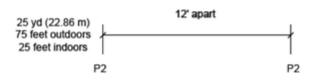

## 3. PCC Classifier Stage 3

| Scoring                    | Limited                                                                                                                                                                                                                                                        | Firearm | Handgun   | Rounds  | 18 |  |  |  |
|----------------------------|----------------------------------------------------------------------------------------------------------------------------------------------------------------------------------------------------------------------------------------------------------------|---------|-----------|---------|----|--|--|--|
| Targets                    | 3 paper,                                                                                                                                                                                                                                                       | Total   | 3 targets | Strings | 2  |  |  |  |
| Scenario<br>&<br>Procedure | String 1 (9 shots): From Low Ready at either P3, fire 3 rounds to each target offhand starting with T2. String 2 (9 shots): From P4 with muzzle touching mark on Barricade, fire 3 shots on each target from either side of the barricade in tactical priority |         |           |         |    |  |  |  |
| Start pos                  | Shooter Position 3 & 4 (P3 P4)                                                                                                                                                                                                                                 |         |           |         |    |  |  |  |
| Start on                   | Audible signal                                                                                                                                                                                                                                                 |         |           |         |    |  |  |  |
| Stop on                    | Last shot                                                                                                                                                                                                                                                      |         |           |         |    |  |  |  |
| Penalties                  | As per current edition of rules                                                                                                                                                                                                                                |         |           |         |    |  |  |  |