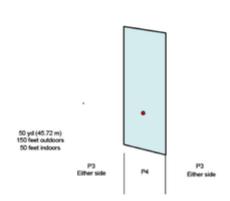

## 3. PCC Classifier Stage 3

| Scoring                    | Limited                                                                                                                                                                                                                                                        | Firearm | Handgun   | Rounds  | 18 |  |  |  |
|----------------------------|----------------------------------------------------------------------------------------------------------------------------------------------------------------------------------------------------------------------------------------------------------------|---------|-----------|---------|----|--|--|--|
| Targets                    | 3 paper,                                                                                                                                                                                                                                                       | Total   | 3 targets | Strings | 2  |  |  |  |
| Scenario<br>&<br>Procedure | String 1 (9 shots): From Low Ready at either P3, fire 3 rounds to each target offhand starting with T2. String 2 (9 shots): From P4 with muzzle touching mark on Barricade, fire 3 shots on each target from either side of the barricade in tactical priority |         |           |         |    |  |  |  |
| Start pos                  | Shooter Position 3 & 4 (P3 P4)                                                                                                                                                                                                                                 |         |           |         |    |  |  |  |
| Start on                   | Audible signal                                                                                                                                                                                                                                                 |         |           |         |    |  |  |  |
| Stop on                    | Last shot                                                                                                                                                                                                                                                      |         |           |         |    |  |  |  |
| Penalties                  | As per current edition of rules                                                                                                                                                                                                                                |         |           |         |    |  |  |  |

Note for Limited Ranges: Where range limitations restrict the distances for this classifier, it is permissible to substitute targets to the 1/3rd practice targets available commercially. In this case the layout using one foot for every yard when marking distances for firing positions and

Safety

Setup

the course of fire remains the same.