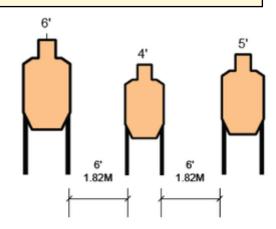

## 2. PCC Classifier Stage 2

| Scoring                    | Limited                                                                                                                                                                                                                                                                                                      | Firearm | Handgun   | Rounds  | 18 |  |  |
|----------------------------|--------------------------------------------------------------------------------------------------------------------------------------------------------------------------------------------------------------------------------------------------------------------------------------------------------------|---------|-----------|---------|----|--|--|
| Targets                    | 3 paper,                                                                                                                                                                                                                                                                                                     | Total   | 3 targets | Strings | 1  |  |  |
| Scenario<br>&<br>Procedure | String 1: Load exactly 9 rounds total in the firearm at either P2. From Low Ready fire 3 rounds to each target starting with T2, reload and move to opposite P2 and re-engage with 3 shots each starting with T2.                                                                                            |         |           |         |    |  |  |
| Start pos                  | Shooter Position 2 (P2)                                                                                                                                                                                                                                                                                      |         |           |         |    |  |  |
| Start on                   | Audible signal                                                                                                                                                                                                                                                                                               |         |           |         |    |  |  |
| Stop on                    | Last shot                                                                                                                                                                                                                                                                                                    |         |           |         |    |  |  |
| Penalties                  | As per current edition of rules                                                                                                                                                                                                                                                                              |         |           |         |    |  |  |
| Safety                     | L/R                                                                                                                                                                                                                                                                                                          |         |           |         |    |  |  |
| Setup                      | Where range limitations restrict the distances for this classifier, it is permissible to substitute targets to the 1/3rd practice targets available commercially. In this case the layout using one foot for every yard when marking distances for firing positions and the course of fire remains the same. |         |           |         |    |  |  |