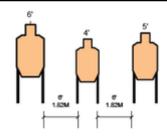

Note for Limited Ranges: Where range limitations restrict the distances for this classifier, it is permissible to substitute targets to the 1/3rd practice targets available commercially. In this case the layout using one foot for every yard when marking distances for firing positions and

Safety

Setup

the course of fire remains the same.