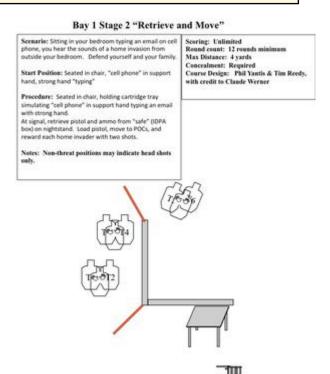

#### 2. "Retrieve and Move"

| Scoring                    | Unlimited                                                                                                                                                                                                                                                                                                                                                                                                                                                                                                                              | Firearm | Handgun   | Rounds  | 12 |  |
|----------------------------|----------------------------------------------------------------------------------------------------------------------------------------------------------------------------------------------------------------------------------------------------------------------------------------------------------------------------------------------------------------------------------------------------------------------------------------------------------------------------------------------------------------------------------------|---------|-----------|---------|----|--|
| Targets                    | 6 paper, 3 no-shoot                                                                                                                                                                                                                                                                                                                                                                                                                                                                                                                    | Total   | 6 targets | Strings | 1  |  |
| Scenario<br>&<br>Procedure | Scenario: Sitting in your bedroom typing an email on cell phone, you hear the sounds of a home invasion from outside your bedroom. Defend yourself and your family. Start Position: Seated in chair, "cell phone" in support hand, strong hand "typing" Procedure: Seated in chair, holding cartridge tray simulating "cell phone" in support hand typing an email with strong hand. At signal, retrieve pistol and ammo from "safe" (IDPA box) on nightstand. Load pistol, move to POCs, and reward each home invader with two shots. |         |           |         |    |  |
| Start pos                  | Gun loaded & holstered                                                                                                                                                                                                                                                                                                                                                                                                                                                                                                                 |         |           |         |    |  |
| Start on                   | Audible signal                                                                                                                                                                                                                                                                                                                                                                                                                                                                                                                         |         |           |         |    |  |
| Stop on                    | Last shot                                                                                                                                                                                                                                                                                                                                                                                                                                                                                                                              |         |           |         |    |  |
| Penalties                  | As per current edition of rules                                                                                                                                                                                                                                                                                                                                                                                                                                                                                                        |         |           |         |    |  |
| Safety                     | L/R                                                                                                                                                                                                                                                                                                                                                                                                                                                                                                                                    |         |           |         |    |  |
| Setup                      | Notes: Non-threat positions may indicate head shots only.                                                                                                                                                                                                                                                                                                                                                                                                                                                                              |         |           |         |    |  |