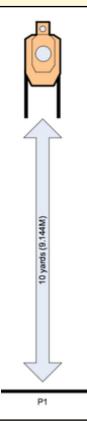

### 4. IDPA 5x5 Classifier

| Scoring                    | Limited                                                                                                                                                                      | Firearm | Handgun   | Rounds  | 25  |
|----------------------------|------------------------------------------------------------------------------------------------------------------------------------------------------------------------------|---------|-----------|---------|-----|
| Targets                    | 1 paper,                                                                                                                                                                     | Total   | 1 targets | Strings | 4   |
| Scenario<br>&<br>Procedure | String 1: Draw and fire 5 shots freestyle. String 2: Draw and fire 5 shots usin Draw and fire 5 shots, emergency reload and fire 5 additional shots freestyle head freestyle |         | _         | -       | - 1 |
| Start pos                  | Shooter Position 1 (P1)                                                                                                                                                      |         |           |         |     |
| Start on                   | Audible signal                                                                                                                                                               |         |           |         |     |
| Stop on                    | Last shot                                                                                                                                                                    |         |           |         |     |
| Penalties                  | As per current edition of rules                                                                                                                                              |         |           |         |     |
| Safety                     | L/R                                                                                                                                                                          |         |           |         |     |
| Setup                      | See image                                                                                                                                                                    |         |           |         |     |