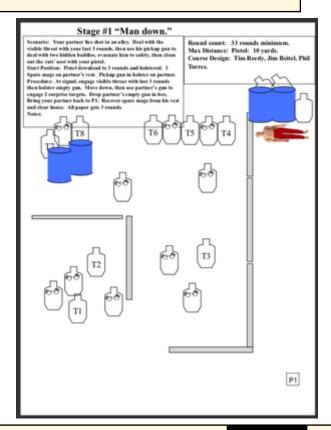

## 1. Man Down

| Scoring                    | Unlimited                       | Firearm | Handgun   | Rounds  | 33 |
|----------------------------|---------------------------------|---------|-----------|---------|----|
| Targets                    | 8 paper, 10 no-shoot            | Total   | 8 targets | Strings | 1  |
| Scenario<br>&<br>Procedure |                                 |         |           |         |    |
| Start pos                  | Gun loaded & holstered          |         |           |         |    |
| Start on                   | Audible signal                  |         |           |         |    |
| Stop on                    | Last shot                       |         |           |         |    |
| Penalties                  | As per current edition of rules |         |           |         |    |
| Safety                     | L/R                             |         |           |         |    |
| Setup                      |                                 |         |           |         |    |