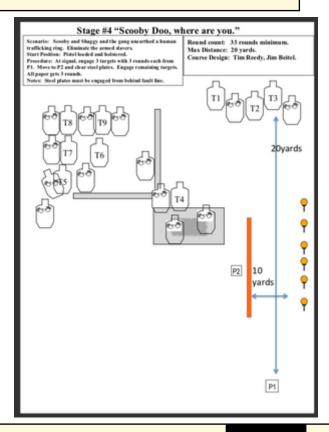

# 4. Scooby Doo, Where Are You?

| Scoring                    | Unlimited                       | Firearm | Handgun    | Rounds  | 33 |
|----------------------------|---------------------------------|---------|------------|---------|----|
| Targets                    | 9 paper, 6 plates, 13 no-shoot  | Total   | 15 targets | Strings | 1  |
| Scenario<br>&<br>Procedure |                                 |         |            |         |    |
| Start pos                  | Gun loaded & holstered          |         |            |         |    |
| Start on                   | Audible signal                  |         |            |         |    |
| Stop on                    | Last shot                       |         |            |         |    |
| Penalties                  | As per current edition of rules |         |            |         |    |
| Safety                     | L/R                             |         |            |         |    |
| Setup                      |                                 |         |            |         |    |