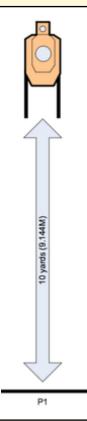

# 5. IDPA 5x5 Classifier

| Scoring                    | Limited                                                                                                                                                                      | Firearm | Handgun   | Rounds  | 25 |  |
|----------------------------|------------------------------------------------------------------------------------------------------------------------------------------------------------------------------|---------|-----------|---------|----|--|
| Targets                    | 1 paper,                                                                                                                                                                     | Total   | 1 targets | Strings | 4  |  |
| Scenario<br>&<br>Procedure | String 1: Draw and fire 5 shots freestyle. String 2: Draw and fire 5 shots usin Draw and fire 5 shots, emergency reload and fire 5 additional shots freestyle head freestyle |         | _         | -       | -  |  |
| Start pos                  | Shooter Position 1 (P1)                                                                                                                                                      |         |           |         |    |  |
| Start on                   | Audible signal                                                                                                                                                               |         |           |         |    |  |
| Stop on                    | Last shot                                                                                                                                                                    |         |           |         |    |  |
| Penalties                  | As per current edition of rules                                                                                                                                              |         |           |         |    |  |
| Safety                     | L/R                                                                                                                                                                          |         |           |         | ·  |  |
| Setup                      | See image                                                                                                                                                                    |         |           |         |    |  |