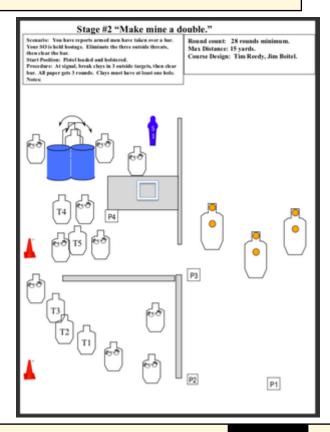

### 2. Make Mine a "Double"

| Scoring                    | Unlimited                                | Firearm | Handgun    | Rounds  | 28 |
|----------------------------|------------------------------------------|---------|------------|---------|----|
| Targets                    | 7 paper, 1 popper, 6 plates, 10 no-shoot | Total   | 14 targets | Strings | 1  |
| Scenario<br>&<br>Procedure |                                          |         |            |         |    |
| Start pos                  | Gun loaded & holstered                   |         |            |         |    |
| Start on                   | Audible signal                           |         |            |         |    |
| Stop on                    | Last shot                                |         |            |         |    |
| Penalties                  | As per current edition of rules          |         |            |         |    |
| Safety                     | L/R                                      |         |            |         |    |
| Setup                      |                                          |         |            |         |    |