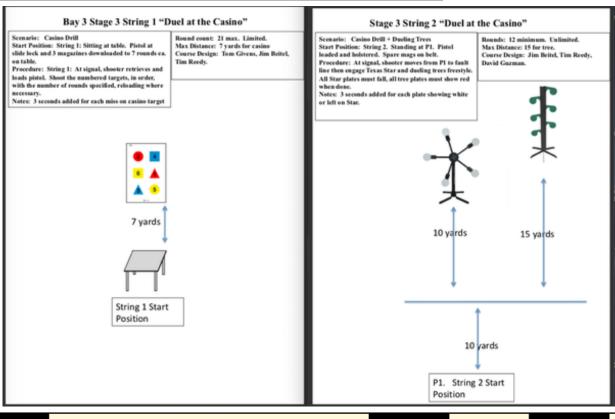

#### 3. Duel at the Casino

| Scoring                    | Unlimited                       | Firearm | Handgun    | Rounds  | 32 |
|----------------------------|---------------------------------|---------|------------|---------|----|
| Targets                    | 1 paper, 11 plates,             | Total   | 12 targets | Strings | 2  |
| Scenario<br>&<br>Procedure |                                 |         |            |         |    |
| Start pos                  | Gun loaded & holstered          |         |            |         |    |
| Start on                   | Audible signal                  |         |            |         |    |
| Stop on                    | Last shot                       |         |            |         |    |
| Penalties                  | As per current edition of rules |         |            |         |    |
| Safety                     | L/R                             |         |            |         |    |
| Setup                      |                                 |         |            |         |    |