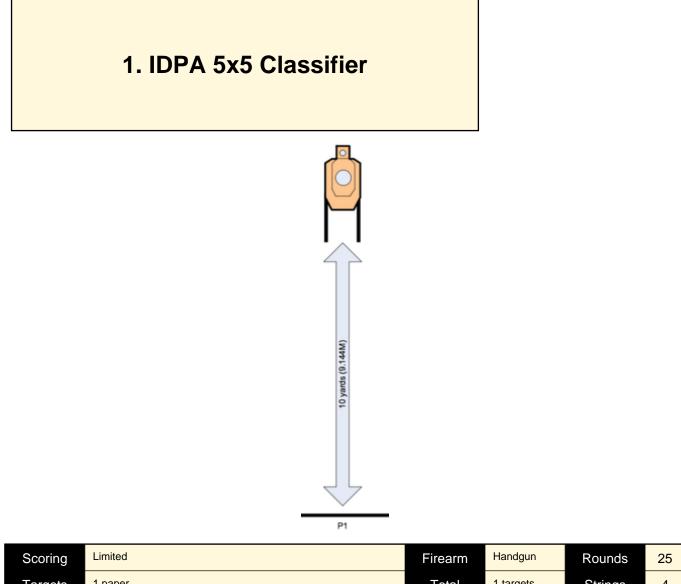

| Targets                    | 1 paper,                                                                                                                                                                     | Total | 1 targets | Strings | 4 |
|----------------------------|------------------------------------------------------------------------------------------------------------------------------------------------------------------------------|-------|-----------|---------|---|
| Scenario<br>&<br>Procedure | String 1: Draw and fire 5 shots freestyle. String 2: Draw and fire 5 shots usin Draw and fire 5 shots, emergency reload and fire 5 additional shots freestyle head freestyle |       | -         |         | - |
| Start pos                  | Shooter Position 1 (P1)                                                                                                                                                      |       |           |         |   |
| Start on                   | Audible signal                                                                                                                                                               |       |           |         |   |
| Stop on                    | Last shot                                                                                                                                                                    |       |           |         |   |
| Penalties                  | As per current edition of rules                                                                                                                                              |       |           |         |   |
| Safety                     | L/R                                                                                                                                                                          |       |           |         |   |
| Setup                      | See image                                                                                                                                                                    |       |           |         |   |