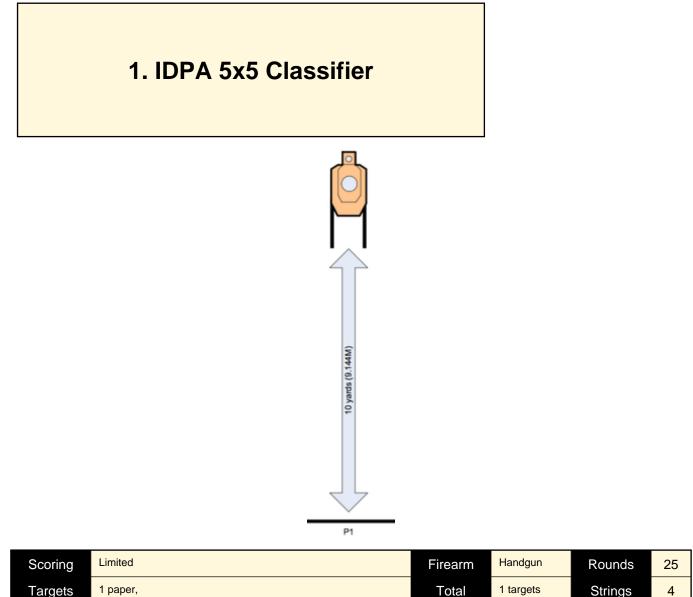

| Targets                    | · F-F-·,                                                                                                                                                                           | Total | g | Ounings | т |
|----------------------------|------------------------------------------------------------------------------------------------------------------------------------------------------------------------------------|-------|---|---------|---|
| Scenario<br>&<br>Procedure | String 1: Draw and fire 5 shots freestyle. String 2: Draw and fire 5 shots usin<br>Draw and fire 5 shots, emergency reload and fire 5 additional shots freestyle<br>head freestyle |       | - |         | - |
| Start pos                  | Shooter Position 1 (P1)                                                                                                                                                            |       |   |         |   |
| Start on                   | Audible signal                                                                                                                                                                     |       |   |         |   |
| Stop on                    | Last shot                                                                                                                                                                          |       |   |         |   |
| Penalties                  | As per current edition of rules                                                                                                                                                    |       |   |         |   |
| Safety                     | L/R                                                                                                                                                                                |       |   |         |   |
| Setup                      | See image                                                                                                                                                                          |       |   |         |   |