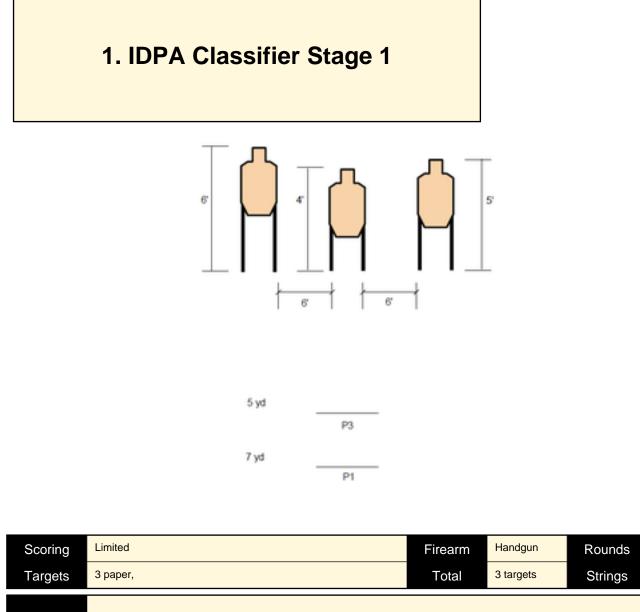

| Scenario       | String 1 (12 shots): Load exactly 6 rounds in the firearm. Draw and fire 2 shots to each body, re-load from slide-lock and fire 2 shots at each head. String 2 (6 shots): Draw and fire 2 shots at each target strong hand only. String 3 (6 shots): Start with firearm in weak hand, pointed |
|----------------|-----------------------------------------------------------------------------------------------------------------------------------------------------------------------------------------------------------------------------------------------------------------------------------------------|
| &<br>Procedure | down range at a 45 degree down angle, safety may be off but the trigger finger must be out of trigger guard. Fire 2 shots at each target weak hand only.                                                                                                                                      |
| Start pos      | Shooter Position 1 (P1)                                                                                                                                                                                                                                                                       |
| Start on       | Audible signal                                                                                                                                                                                                                                                                                |
| Stop on        | Last shot                                                                                                                                                                                                                                                                                     |
| Penalties      | As per current edition of rules                                                                                                                                                                                                                                                               |
| Safety         | L/R                                                                                                                                                                                                                                                                                           |
| Setup          | See image                                                                                                                                                                                                                                                                                     |