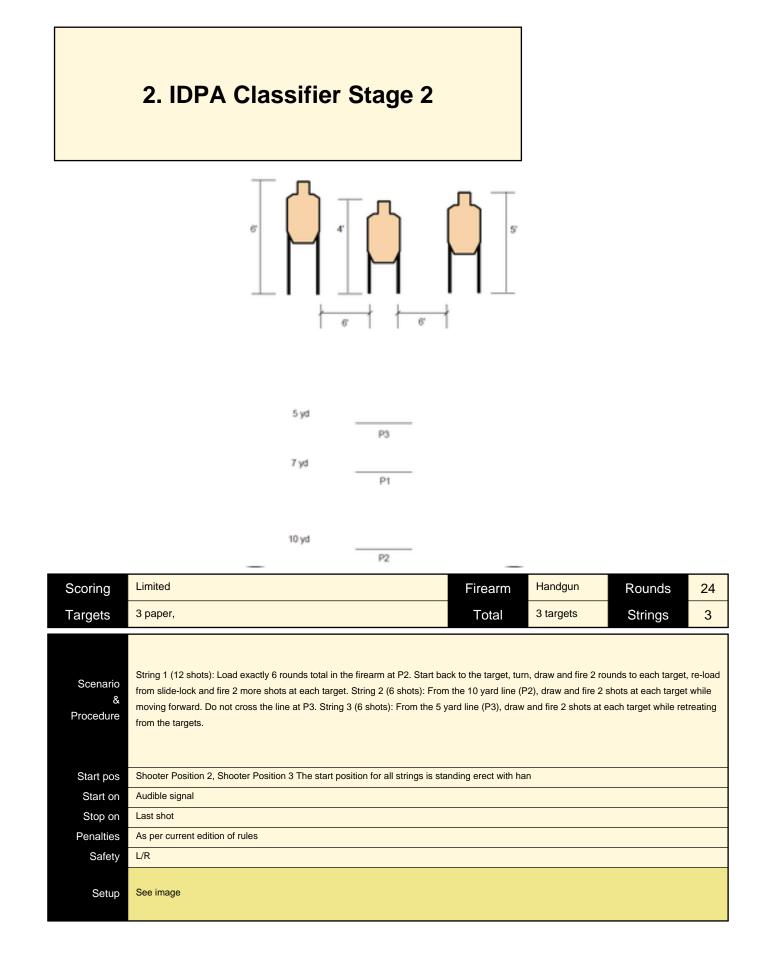

| Scenario       | String 1 (12 shots): Load exactly 6 rounds in the firearm. Draw and fire 2 shots to each body, re-load from slide-lock and fire 2 shots at each head. String 2 (6 shots): Draw and fire 2 shots at each target strong hand only. String 3 (6 shots): Start with firearm in weak hand, pointed |
|----------------|-----------------------------------------------------------------------------------------------------------------------------------------------------------------------------------------------------------------------------------------------------------------------------------------------|
| &<br>Procedure | down range at a 45 degree down angle, safety may be off but the trigger finger must be out of trigger guard. Fire 2 shots at each target weak hand only.                                                                                                                                      |
| Start pos      | Shooter Position 1 (P1)                                                                                                                                                                                                                                                                       |
| Start on       | Audible signal                                                                                                                                                                                                                                                                                |
| Stop on        | Last shot                                                                                                                                                                                                                                                                                     |
| Penalties      | As per current edition of rules                                                                                                                                                                                                                                                               |
| Safety         | L/R                                                                                                                                                                                                                                                                                           |
| Setup          | See image                                                                                                                                                                                                                                                                                     |