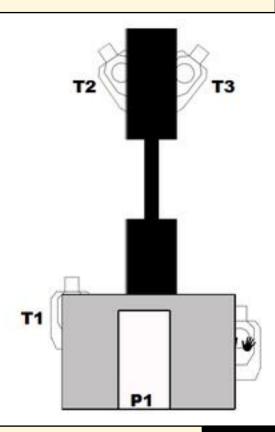

# 3. Laundry Day

| Scoring                    | Vickers Count                                                                                                                                                                                                                                    | Firearm             | Hanagun              | Rounds               | 6       |  |
|----------------------------|--------------------------------------------------------------------------------------------------------------------------------------------------------------------------------------------------------------------------------------------------|---------------------|----------------------|----------------------|---------|--|
| Targets                    | 3 paper, 1 no-shoot                                                                                                                                                                                                                              | Total               | 3 targets            | Strings              | 1       |  |
| Scenario<br>&<br>Procedure | Laundry day goes bad twice. You have just cleaned your weapon and heade signal, draw and attempt to engage T1. You realize that your firearm is empt purse and retrieve her firearm. From behind cover of the table, engage T1, T be no reloads. | y. Toss your gun ir | nto the laundry bask | et, and go to your f | riend's |  |
| Start pos                  | Facing dryer, IDPA weapon empty and holstered. No ammunition or magazi                                                                                                                                                                           | nes on person.      |                      |                      |         |  |
| Start on                   | Audible signal                                                                                                                                                                                                                                   |                     |                      |                      |         |  |
| Stop on                    | Last shot                                                                                                                                                                                                                                        |                     |                      |                      |         |  |
| Penalties                  | As per current edition of rules                                                                                                                                                                                                                  |                     |                      |                      |         |  |
| Safety                     |                                                                                                                                                                                                                                                  |                     |                      |                      |         |  |
| Setup                      |                                                                                                                                                                                                                                                  |                     |                      |                      |         |  |