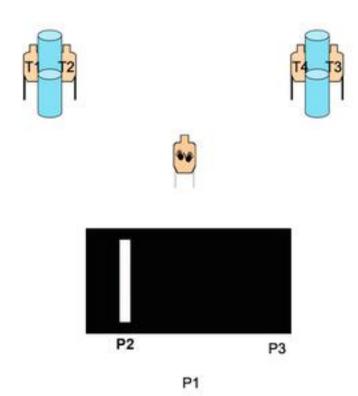

# 5. No Way Out

| Scoring                    | Vickers Count                                                                                                                                                                  | Firearm | Handgun   | Rounds  | 8 |  |
|----------------------------|--------------------------------------------------------------------------------------------------------------------------------------------------------------------------------|---------|-----------|---------|---|--|
| Targets                    | 4 paper, 1 no-shoot                                                                                                                                                            | Total   | 4 targets | Strings | 1 |  |
| Scenario<br>&<br>Procedure | You are trapped in your office when the bad guys approach to steal all your or P3 and engage the targets with at least 3 shots each in Tactical Priority u be engaged from P3. |         |           | _       |   |  |
| Start pos                  | At P1, IDPA weapon loaded to division capacity and holstered.                                                                                                                  |         |           |         |   |  |
| Start on                   | Audible signal                                                                                                                                                                 |         |           |         |   |  |
| Stop on                    | Last shot                                                                                                                                                                      |         |           |         |   |  |
| Penalties                  | As per current edition of rules                                                                                                                                                |         |           |         |   |  |
| Safety                     |                                                                                                                                                                                |         |           |         |   |  |
| Setup                      | Areas of targets behind the barrels will be painted as hardcover.                                                                                                              |         |           |         |   |  |