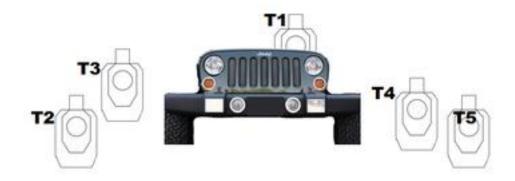

# 4. Dumpster Diving

| Scoring                    | Vickers Count                                                                                                                                                                | Firearm            | Handgun               | Rounds               | 12       |  |
|----------------------------|------------------------------------------------------------------------------------------------------------------------------------------------------------------------------|--------------------|-----------------------|----------------------|----------|--|
| Targets                    | 5 paper, 2 plates,                                                                                                                                                           | Total              | 7 targets             | Strings              | 1        |  |
| Scenario<br>&<br>Procedure | A Gang of thugs thinks you looked at them wrong and chased you down an where you are. At the signal, shoot out the vehicle headlights (steel must fal 2 rounds in any order. | -                  | · ·                   | -                    |          |  |
| Start pos                  | In the simulated dumpster, IDPA weapon loaded to division capacity and po                                                                                                    | inted downrange a  | t low read            |                      |          |  |
| Start on                   | Audible signal                                                                                                                                                               |                    |                       |                      |          |  |
| Stop on                    | Last shot                                                                                                                                                                    |                    |                       |                      |          |  |
| Penalties                  | As per current edition of rules                                                                                                                                              |                    |                       |                      |          |  |
| Safety                     |                                                                                                                                                                              |                    |                       |                      |          |  |
| Setup                      | T1 is behind hard cover from bottom 1/3rd of -0 area down to bottom of targ than standing up (crouching).                                                                    | et. Height of dump | ster opening is highe | er than low cover bu | ıt lower |  |