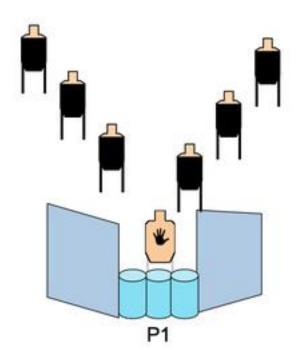

# 4. Dumpster Diving

| Scoring                    | Vickers Count                                                                                                                                                                | Firearm            | Handgun               | Rounds               | 12       |  |
|----------------------------|------------------------------------------------------------------------------------------------------------------------------------------------------------------------------|--------------------|-----------------------|----------------------|----------|--|
| Targets                    | 5 paper, 2 plates,                                                                                                                                                           | Total              | 7 targets             | Strings              | 1        |  |
| Scenario<br>&<br>Procedure | A Gang of thugs thinks you looked at them wrong and chased you down an where you are. At the signal, shoot out the vehicle headlights (steel must fal 2 rounds in any order. | -                  | · ·                   | -                    |          |  |
| Start pos                  | In the simulated dumpster, IDPA weapon loaded to division capacity and po                                                                                                    | inted downrange a  | t low read            |                      |          |  |
| Start on                   | Audible signal                                                                                                                                                               |                    |                       |                      |          |  |
| Stop on                    | Last shot                                                                                                                                                                    |                    |                       |                      |          |  |
| Penalties                  | As per current edition of rules                                                                                                                                              |                    |                       |                      |          |  |
| Safety                     |                                                                                                                                                                              |                    |                       |                      |          |  |
| Setup                      | T1 is behind hard cover from bottom 1/3rd of -0 area down to bottom of targ than standing up (crouching).                                                                    | et. Height of dump | ster opening is highe | er than low cover bu | ıt lower |  |