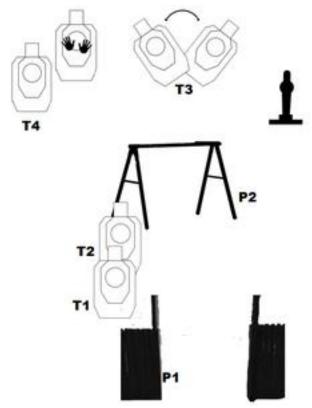

### 1. Trouble on the Playground

| Scoring                                                                                                                                             | Vickers Count                                                                                                                               | Firearm | Handgun   | Rounds  | 9 |  |
|-----------------------------------------------------------------------------------------------------------------------------------------------------|---------------------------------------------------------------------------------------------------------------------------------------------|---------|-----------|---------|---|--|
| Targets                                                                                                                                             | 4 paper, 1 popper, 1 no-shoot                                                                                                               | Total   | 5 targets | Strings | 1 |  |
|                                                                                                                                                     |                                                                                                                                             |         |           |         |   |  |
| Scenario  A fun time at the local playground goes really bad when the local gang shows up to ruin the day. At the signal, draw and engage T1 and T2 |                                                                                                                                             |         |           |         |   |  |
| &                                                                                                                                                   | with at least 2 rounds each in Tactical Priority. Engage the Popper until it falls to activate T3 and then advance to the right edge of the |         |           |         |   |  |
| Procedure                                                                                                                                           | swingset and engage T3 (swinger) and T4 in Tactical Priority. You may shoot while moving.                                                   |         |           |         |   |  |

Scenario
& A fun time at the local playground goes really bad when the local gang shows up to ruin the day. At the signal, draw and engage T1 and T2 with at least 2 rounds each in Tactical Priority. Engage the Popper until it falls to activate T3 and then advance to the right edge of the swingset and engage T3 (swinger) and T4 in Tactical Priority. You may shoot while moving.

Start pos

Gun loaded to IDPA division capacity & holstered

Start on
Stop on
Last shot
As per current edition of rules

Safety

Setup