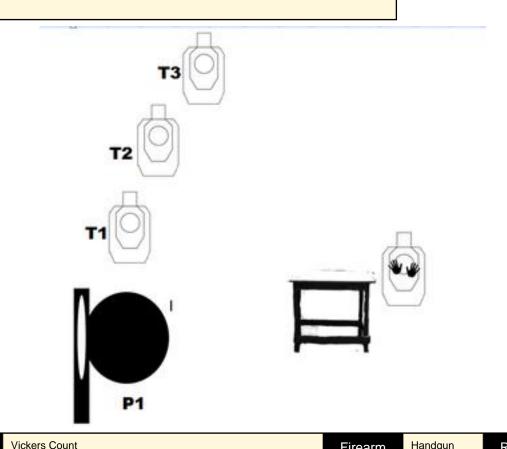

#### 2. Convenience Store Hero

| Scoring                    | Vickers Count                                                                                                                                        | Firearm          | Handgun   | Rounds                        | 7      |
|----------------------------|------------------------------------------------------------------------------------------------------------------------------------------------------|------------------|-----------|-------------------------------|--------|
| Targets                    | 3 paper, 1 no-shoot                                                                                                                                  | Total            | 3 targets | Strings                       | 1      |
| Scenario<br>&<br>Procedure | At the signal, knock down the customer waiting to checkout. Turn downrang least 1 round to the head. From behind cover, engage T2 and T3 with at lea |                  |           | rounds to the body $\epsilon$ | and at |
| Start pos                  | Facing uprange, hands on counter, IDPA weapon loaded to division capacity                                                                            | y and holstered. |           |                               |        |
| Start on                   | Audible signal                                                                                                                                       |                  |           |                               |        |
| Stop on                    | Last shot                                                                                                                                            |                  |           |                               |        |
| Penalties                  | As per current edition of rules                                                                                                                      |                  |           |                               |        |
| Safety                     |                                                                                                                                                      |                  |           |                               |        |
| Setup                      |                                                                                                                                                      |                  |           |                               |        |