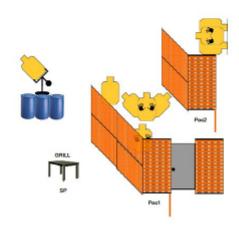

## 1. Barbeque party

| Barbeque par                                                                                                                                                                                                                                                                                                                                                                                                             | ty                            |  |
|--------------------------------------------------------------------------------------------------------------------------------------------------------------------------------------------------------------------------------------------------------------------------------------------------------------------------------------------------------------------------------------------------------------------------|-------------------------------|--|
| RULES: IDPA Rules                                                                                                                                                                                                                                                                                                                                                                                                        | Created By: IDPAOutu          |  |
|                                                                                                                                                                                                                                                                                                                                                                                                                          | gaded to division capacity    |  |
| START POSITION: Holding a barbeque tongs in strong hand, facing downrange, gun holistered and load SCEMARIO: You are employing a quiet evening of barbeque with your family when suisdenly you have screams from inside your house, something femble to happening in the PROCEDURE: DO The signal disease the girll fill wish activates T1 swinger, move to PsC1 and singage T2 to T4, move to PsC 2 an engage T0 and T6 | SCORING: Unlimited            |  |
|                                                                                                                                                                                                                                                                                                                                                                                                                          | ROUND COUNT: 18               |  |
|                                                                                                                                                                                                                                                                                                                                                                                                                          | TARGETS: 6                    |  |
|                                                                                                                                                                                                                                                                                                                                                                                                                          | DISTANCE:                     |  |
|                                                                                                                                                                                                                                                                                                                                                                                                                          | SCORED HITS: 3 best per paper |  |
|                                                                                                                                                                                                                                                                                                                                                                                                                          | PENALTIES:                    |  |
|                                                                                                                                                                                                                                                                                                                                                                                                                          | CONCEALMENT: Yes              |  |
|                                                                                                                                                                                                                                                                                                                                                                                                                          | MOTES: 180 rule               |  |

| Scoring                    | Unlimited                                                                                                                                   | Firearm | Handgun   | Rounds  | 18 |
|----------------------------|---------------------------------------------------------------------------------------------------------------------------------------------|---------|-----------|---------|----|
| Targets                    | 6 paper, 3 no-shoot                                                                                                                         | Total   | 6 targets | Strings | 1  |
| Scenario<br>&<br>Procedure | something terrible is happening in the bedroom. Eliminate the home intruders PROCEDURE: On the signal close the grill lid wich activates T1 |         |           |         |    |
| Start pos                  | Gun loaded & holstered                                                                                                                      |         |           |         |    |
| Start on                   | Audible signal                                                                                                                              |         |           |         |    |
| Stop on                    | Last shot                                                                                                                                   |         |           |         |    |
| Penalties                  | As per current edition of rules                                                                                                             |         |           |         |    |
| Safety                     | L/R                                                                                                                                         |         |           |         |    |
| Setup                      |                                                                                                                                             |         |           |         |    |