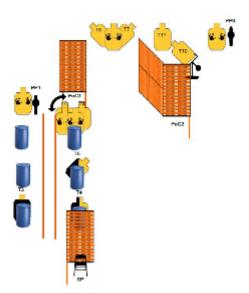

## 3. ROIRes Standards

| ROIRes Standards                                                                                                                                  |                                                                              |  |
|---------------------------------------------------------------------------------------------------------------------------------------------------|------------------------------------------------------------------------------|--|
| RULES: IDPA Rules                                                                                                                                 | Created By: IDPAOulu                                                         |  |
| START POSITION:<br>Standing at SP hands relaxed at sides, Gun holstered and<br>off                                                                | loaded to dividion capacity. String 3 gun in hand at 45 degree angle, safety |  |
| SCENARIO:<br>Standards<br>PROCEDURE:<br>String 1. 2/target freestyle<br>String 2. 2/target strong hand only<br>String 3. 2/target weak hand only, | SCORING: Limited                                                             |  |
|                                                                                                                                                   | ROUND COUNT: 30                                                              |  |
|                                                                                                                                                   | TARGETS: 5                                                                   |  |
|                                                                                                                                                   | DISTANCE: 7yd                                                                |  |
|                                                                                                                                                   | SCORED HITS: 6 best/target                                                   |  |
|                                                                                                                                                   | PENALTIES:                                                                   |  |
|                                                                                                                                                   | CONCEALMENT: No                                                              |  |
|                                                                                                                                                   | NOTES: 180 rule                                                              |  |

| Scoring                    | Unlimited                                                             | Firearm             | Handgun                | Rounds             | 30         |
|----------------------------|-----------------------------------------------------------------------|---------------------|------------------------|--------------------|------------|
| Targets                    | 5 paper,                                                              | Total               | 5 targets              | Strings            | 3          |
| Scenario<br>&<br>Procedure | SCENARIO: Standards PROCEDURE: String 1. 2/target freestyle String 2. | 2/target strong han | d only String 3. 2/tar | get weak hand only | <i>r</i> , |
| Start pos                  | Gun loaded & holstered                                                |                     |                        |                    |            |
| Start on                   | Audible signal                                                        |                     |                        |                    |            |
| Stop on                    | Last shot                                                             |                     |                        |                    |            |
| Penalties                  | As per current edition of rules                                       |                     |                        |                    |            |
| Safety                     | L/R                                                                   |                     |                        |                    |            |
| Setup                      |                                                                       |                     |                        |                    |            |