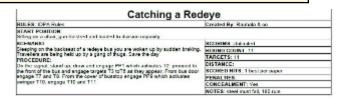

## 2. Catching a Redeye

| Scoring                                                                                                                                                                                                                                                                      | Unlimited                                                                                                                        | Firearm | Handgun    | Rounds  | 11    |
|------------------------------------------------------------------------------------------------------------------------------------------------------------------------------------------------------------------------------------------------------------------------------|----------------------------------------------------------------------------------------------------------------------------------|---------|------------|---------|-------|
| Targets                                                                                                                                                                                                                                                                      | 9 paper, 2 popper, 4 no-shoot                                                                                                    | Total   | 11 targets | Strings | 1     |
|                                                                                                                                                                                                                                                                              |                                                                                                                                  |         |            |         |       |
| SCENARIO: Sleeping on the backseat of a redeye bus you are woken up by sudden braking. Travellers are being held up by a gang of thugs.  Save the day PROCEDURE: On the signal, stand up, draw and engage PP1 which activates T2. proceed to the front of the bus and engage |                                                                                                                                  |         |            |         | ngage |
| Procedure                                                                                                                                                                                                                                                                    | targets T3 toT6 as they appear. From bus door engage T7 and T8. From the cover of busstop engage PP9 which activates swinger T10 |         |            |         |       |

Scenario
& Procedure

Scenario
& Procedure

Scenario
& Procedure

Start pos
Start on
Stop on
Penalties
Safety

Scenario
& Scenario
& Procedure

Scenario
& Procedure

Scenario
& Procedure

Scenario
& Save the day PROCEDURE: On the signal, stand up, draw and engage PP1 which activates T2. proceed to the front of the bus and engage targets T3 toT6 as they appear. From bus door engage T7 and T8. From the cover of busstop engage PP9 which activates swinger T10, engage T10 and T11