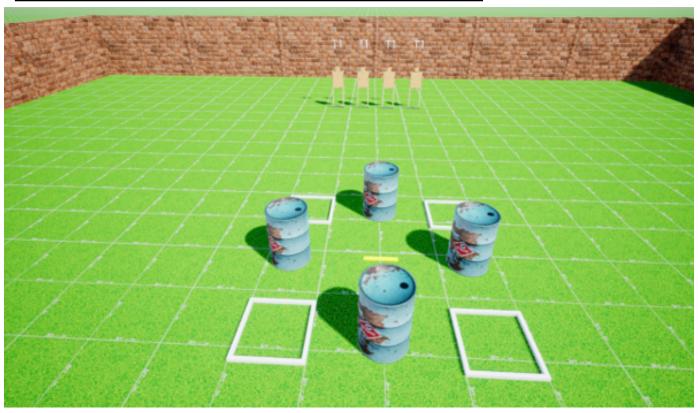

## 2. IDPA Standard - Movement is life

| Scoring | Limited  | Firearm | Handgun   | Rounds  | 12 |
|---------|----------|---------|-----------|---------|----|
| Targets | 4 paper, | Total   | 4 targets | Strings | 1  |
|         |          |         |           |         |    |

| Scenario<br>&<br>Procedure | Scenario: Movement is life. Training saves lives. After the start signal, you will step by step solve all targets. Each target must be solved from a different square. Mandatory hits: 2x body, once head. All targets are in the open. Procedure: IDPA standard Standard shooting practice. The shooting excercise will check the shooting after moving. Concealment: Not required Limited: 12 rounds |
|----------------------------|--------------------------------------------------------------------------------------------------------------------------------------------------------------------------------------------------------------------------------------------------------------------------------------------------------------------------------------------------------------------------------------------------------|
| Start pos                  |                                                                                                                                                                                                                                                                                                                                                                                                        |
| Start on                   | Audible signal                                                                                                                                                                                                                                                                                                                                                                                         |
| Stop on                    | Last shot                                                                                                                                                                                                                                                                                                                                                                                              |
| Penalties                  | As per current edition of rules                                                                                                                                                                                                                                                                                                                                                                        |
| Safety                     | L/R                                                                                                                                                                                                                                                                                                                                                                                                    |
| Setup                      |                                                                                                                                                                                                                                                                                                                                                                                                        |