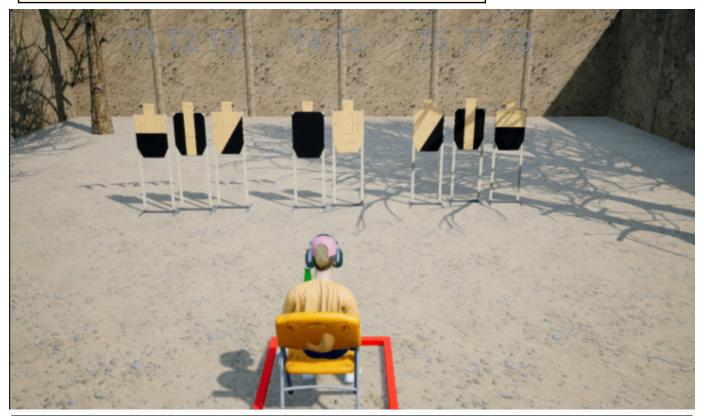

## 1. Went fishing

| Scoring | Unlimited | Firearm | Handgun   | Rounds  | 16 |
|---------|-----------|---------|-----------|---------|----|
| Targets | 8 paper,  | Total   | 8 targets | Strings | 1  |

Scenario: You are sitting by the lake fishing when you get ambushed by a gang of thugs. Drop your fishing rod and take them out. On the start Scenario signal, engage all targets from withing the shooting area remaining seated. Procedure: Went fishing is a 16 round course. There are 8 paper targets. The start position is seated at P1 with fishing rod in both hands. Handgun is loaded and holstered. At start signal shooter drop rod and Procedure draw while remaining seated at P1, and engage all targets. 2 round on each target. Best two hits on paper to score. Start pos Shooter will start loaded to division capacity and holstered seated at P1 with fishing rod in both hands. Start on Audible signal Stop on Last shot Penalties As per current edition of rules Safety L/R Setup