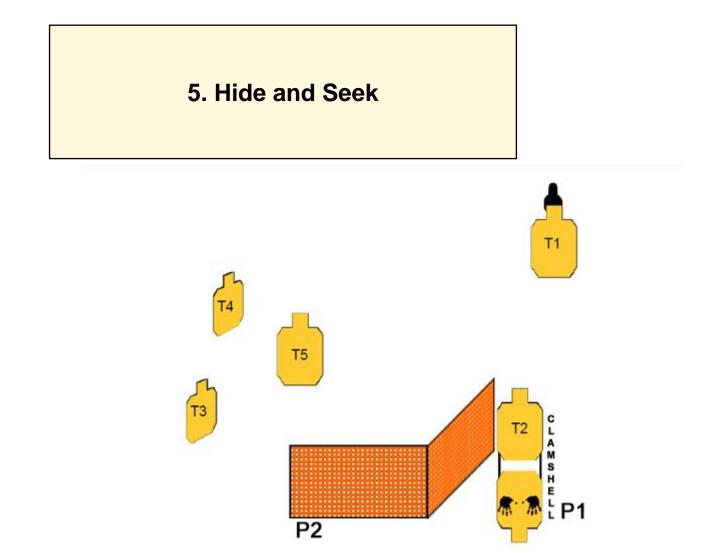

| Scoring                    | Vickers Count                                                                                                                                                                                                                                      | Firearm | Handgun   | Rounds  | 9 |  |
|----------------------------|----------------------------------------------------------------------------------------------------------------------------------------------------------------------------------------------------------------------------------------------------|---------|-----------|---------|---|--|
| Targets                    | 5 paper, 1 popper, 2 no-shoot                                                                                                                                                                                                                      | Total   | 6 targets | Strings | 1 |  |
| Scenario<br>&<br>Procedure | At the signal, engage T1 (target with popper behind it) until steel falls activating the clamshell. Engage T2 with at least 2 rds and then move to the left-hand edge of the wall to engage T3 - T5 in tactical priority with at least 2 rds each. |         |           |         |   |  |
| Start pos                  | At P1, Weapon loaded to IDPA division capacity and holstered                                                                                                                                                                                       |         |           |         |   |  |
| Start on                   | Audible signal                                                                                                                                                                                                                                     |         |           |         |   |  |
| Stop on                    | Last shot                                                                                                                                                                                                                                          |         |           |         |   |  |
| Penalties                  | As per current edition of rules                                                                                                                                                                                                                    |         |           |         |   |  |
| Safety                     | L/R                                                                                                                                                                                                                                                |         |           |         |   |  |
| Setup                      |                                                                                                                                                                                                                                                    |         |           |         |   |  |