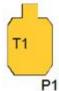

#### **P1**

| Scoring                    | Vickers Count                                                                 | Firearm              | Handgun               | Rounds              | 2         |
|----------------------------|-------------------------------------------------------------------------------|----------------------|-----------------------|---------------------|-----------|
| Targets                    | 1 paper, 1 no-shoot                                                           | Total                | 1 targets             | Strings             | 1         |
| Scenario<br>&<br>Procedure | You arrive home to find an intruder has kidnapped your family member and rds. | has a knife to their | throat. At the signal | , engage T1 with at | : least 2 |
| Start pos                  | At P1, IDPA weapon loaded to division capacity and holstered.                 |                      |                       |                     |           |
| Start on                   | Audible signal                                                                |                      |                       |                     |           |
| Stop on                    | Last shot                                                                     |                      |                       |                     |           |
| Penalties                  | As per current edition of rules                                               |                      |                       |                     |           |
| Safety                     | L/R                                                                           |                      |                       |                     |           |
| Setup                      |                                                                               |                      |                       |                     |           |