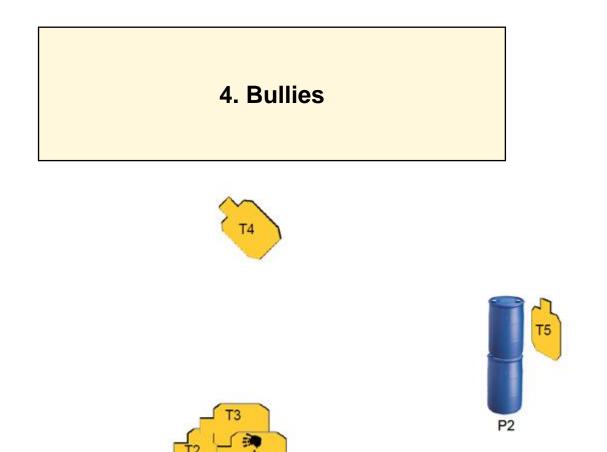

# 6. Trick or Treaters Mostly Trick

| Scoring                    | Vickers Count                                                                                                                                                                                          | Firearm | Handgun   | Rounds  | 15 |  |
|----------------------------|--------------------------------------------------------------------------------------------------------------------------------------------------------------------------------------------------------|---------|-----------|---------|----|--|
| Targets                    | 5 paper, 2 no-shoot                                                                                                                                                                                    | Total   | 5 targets | Strings | 1  |  |
| Scenario<br>&<br>Procedure | You've just opened the door on Halloween night with candy in your hand an signal, drop the candy, retrieve your weapon and spare magazine. Store ma with at least 2 rds to the body and 1 to the head. |         |           |         |    |  |
| Start pos                  | At P1, IDPA Weapon loaded to divison capacity w/spare magazine in drawer pointing downrange.                                                                                                           |         |           |         |    |  |
| Start on                   | Audible signal                                                                                                                                                                                         |         |           |         |    |  |
| Stop on                    | Last shot                                                                                                                                                                                              |         |           |         |    |  |
| Penalties                  | As per current edition of rules                                                                                                                                                                        |         |           |         |    |  |
| Safety                     | L/R                                                                                                                                                                                                    |         |           |         |    |  |
| Setup                      |                                                                                                                                                                                                        |         |           |         |    |  |