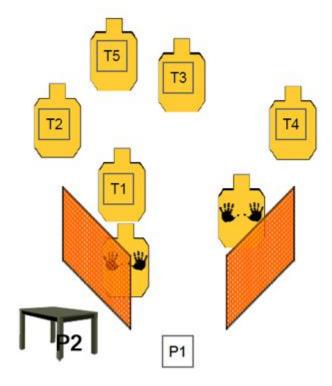

# 6. Trick or Treaters Mostly Trick

| Scoring                    | Vickers Count                                                                                                                                                                                          | Firearm | Handgun   | Rounds  | 15 |  |
|----------------------------|--------------------------------------------------------------------------------------------------------------------------------------------------------------------------------------------------------|---------|-----------|---------|----|--|
| Targets                    | 5 paper, 2 no-shoot                                                                                                                                                                                    | Total   | 5 targets | Strings | 1  |  |
| Scenario<br>&<br>Procedure | You've just opened the door on Halloween night with candy in your hand an signal, drop the candy, retrieve your weapon and spare magazine. Store ma with at least 2 rds to the body and 1 to the head. |         |           |         |    |  |
| Start pos                  | At P1, IDPA Weapon loaded to divison capacity w/spare magazine in drawer pointing downrange.                                                                                                           |         |           |         |    |  |
| Start on                   | Audible signal                                                                                                                                                                                         |         |           |         |    |  |
| Stop on                    | Last shot                                                                                                                                                                                              |         |           |         |    |  |
| Penalties                  | As per current edition of rules                                                                                                                                                                        |         |           |         |    |  |
| Safety                     | L/R                                                                                                                                                                                                    |         |           |         |    |  |
| Setup                      |                                                                                                                                                                                                        |         |           |         |    |  |