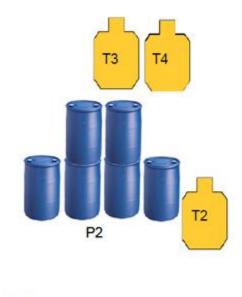

# 2. Save the Payroll and Get to the Car

| Scoring                    | Vickers Count                                                                                                                                                                                                                                                                                                | Firearm            | Handgun             | Rounds              | 11 |
|----------------------------|--------------------------------------------------------------------------------------------------------------------------------------------------------------------------------------------------------------------------------------------------------------------------------------------------------------|--------------------|---------------------|---------------------|----|
| Targets                    | 4 paper,                                                                                                                                                                                                                                                                                                     | Total              | 4 targets           | Strings             | 1  |
| Scenario<br>&<br>Procedure | Coming out of the bank, you are approached by thugs intent on robbing you from retention with at least 3 rds and then move towards cover of the car (ba strong/dominant hand only. At P2, you can drop the payroll bag and engage either side of the car (barrels) reloading using any IDPA approved reload. | arrels) and engage | T2 on the move with | h at least 4 rounds |    |
| Start pos                  | At P1, IDPA weapon loaded to division capacity and holstered.                                                                                                                                                                                                                                                |                    |                     |                     |    |
| Start on                   | Audible signal                                                                                                                                                                                                                                                                                               |                    |                     |                     |    |
| Stop on                    | Last shot                                                                                                                                                                                                                                                                                                    |                    |                     |                     |    |
| Penalties                  | As per current edition of rules                                                                                                                                                                                                                                                                              |                    |                     |                     |    |
| Safety                     | L/R                                                                                                                                                                                                                                                                                                          |                    |                     |                     |    |
| Setup                      |                                                                                                                                                                                                                                                                                                              |                    |                     |                     |    |