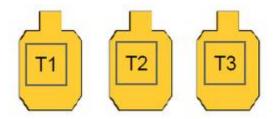

### **P1**

| Scoring                    | Vickers Count                                                                                                                                                                                                                                                         | Firearm             | Handgun               | Rounds             | 18 |
|----------------------------|-----------------------------------------------------------------------------------------------------------------------------------------------------------------------------------------------------------------------------------------------------------------------|---------------------|-----------------------|--------------------|----|
| Targets                    | 3 paper,                                                                                                                                                                                                                                                              | Total               | 3 targets             | Strings            | 1  |
| Scenario<br>&<br>Procedure | At the signal, draw and engage T1-T3 in any order with 6 rounds only (2 eac<br>engage T1-T3 in any order with 6 rounds only (2 each target), strong/domina<br>any order with at least 2 rounds each, weak/support hand only. At this point<br>weak/support hand only. | ant hand only. Exec | cute a Tactical Reloa | ad and engage T1-7 |    |
| Start pos                  | At P1, IDPA Weapon Loaded to 6 rounds only and holstered.                                                                                                                                                                                                             |                     |                       |                    |    |
| Start on                   | Audible signal                                                                                                                                                                                                                                                        |                     |                       |                    |    |
| Stop on                    | Last shot                                                                                                                                                                                                                                                             |                     |                       |                    |    |
| Penalties                  | As per current edition of rules                                                                                                                                                                                                                                       |                     |                       |                    |    |
| Safety                     | L/R                                                                                                                                                                                                                                                                   |                     |                       |                    |    |
| Setup                      |                                                                                                                                                                                                                                                                       |                     |                       |                    |    |