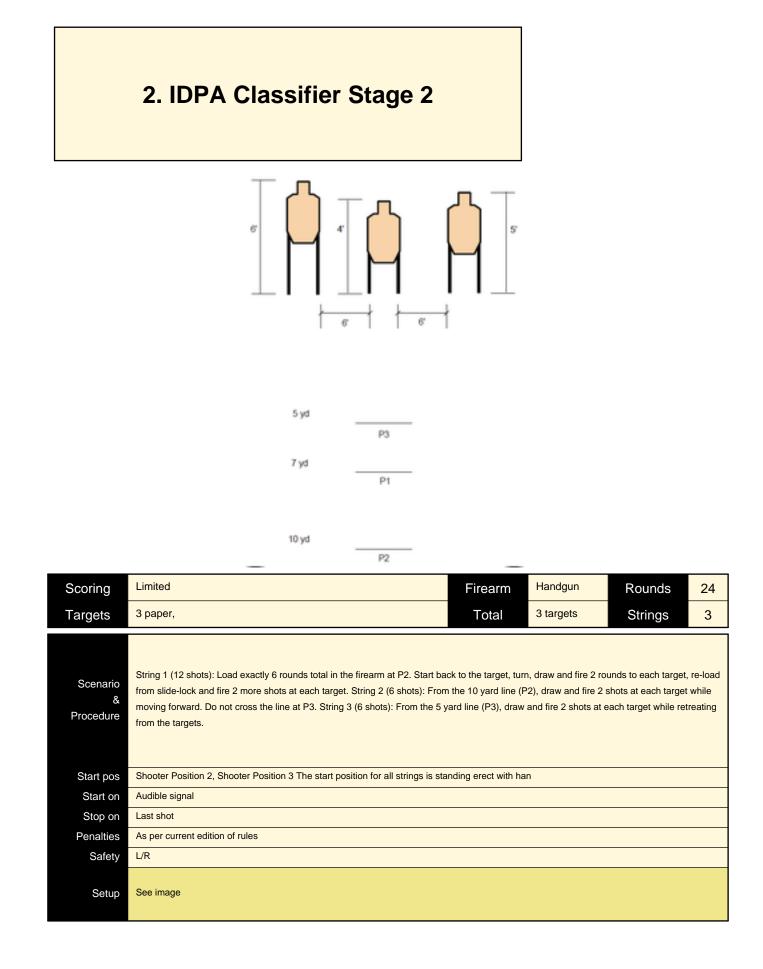

## 3. IDPA Classifier Stage 3

| Scoring | Limited                                                                        | Firearm               | Handgun              | Rounds             | 24 |   |
|---------|--------------------------------------------------------------------------------|-----------------------|----------------------|--------------------|----|---|
| Targets | 3 paper,                                                                       | Total                 | 3 targets            | Strings            | 2  |   |
|         | String 1 (12 shots): Load exactly 6 rounds total in the firearm at P4. Draw ar | nd fire 2 shots at ea | ch target using from | either side of the |    | 1 |

| Scenario<br>&<br>Procedure | String 1 (12 shots): Load exactly 6 rounds total in the firearm at P4. Draw and fire 2 shots at each target using from either side of the barricade, re-load from slide-lock using cover, advance to barrels at the 15 yard line (P5) and fire 2 shots at each target using cover shooting inside of the barrels on either side. Shooters choice. Shooter may not shoot around outside of barrels without incurring a penalty Per 5.1 String 2 (12 shots): Load exactly 6 rounds total in the firearm at P5. Draw and fire 2 shots at each target using cover from inside of the barrels, re-load from slide-lock using cover, move to the opposite barrels and fire 2 shots at each target using cover from inside the barrels. Shooter may not shoot around outside of barrels without incurring a penalty Per 5.1 |
|----------------------------|----------------------------------------------------------------------------------------------------------------------------------------------------------------------------------------------------------------------------------------------------------------------------------------------------------------------------------------------------------------------------------------------------------------------------------------------------------------------------------------------------------------------------------------------------------------------------------------------------------------------------------------------------------------------------------------------------------------------------------------------------------------------------------------------------------------------|
|                            |                                                                                                                                                                                                                                                                                                                                                                                                                                                                                                                                                                                                                                                                                                                                                                                                                      |
| Start pos                  | Shooter Position 4, Shooter Position 5 The start position for all strings is standing erect with han                                                                                                                                                                                                                                                                                                                                                                                                                                                                                                                                                                                                                                                                                                                 |
| Start on                   | Audible signal                                                                                                                                                                                                                                                                                                                                                                                                                                                                                                                                                                                                                                                                                                                                                                                                       |
| Stop on                    | Last shot                                                                                                                                                                                                                                                                                                                                                                                                                                                                                                                                                                                                                                                                                                                                                                                                            |
| Penalties                  | As per current edition of rules                                                                                                                                                                                                                                                                                                                                                                                                                                                                                                                                                                                                                                                                                                                                                                                      |
| Safety                     | L/R                                                                                                                                                                                                                                                                                                                                                                                                                                                                                                                                                                                                                                                                                                                                                                                                                  |
| Setup                      | see image                                                                                                                                                                                                                                                                                                                                                                                                                                                                                                                                                                                                                                                                                                                                                                                                            |