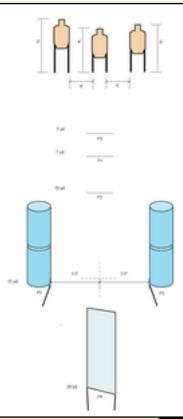

| Scenario<br>&<br>Procedure | String 1 (12 shots): Load exactly 6 rounds total in the firearm at P4. Draw and fire 2 shots at each target using from either side of the barricade, re-load from slide-lock using cover, advance to barrels at the 15 yard line (P5) and fire 2 shots at each target using cover shooting inside of the barrels on either side. Shooters choice. Shooter may not shoot around outside of barrels without incurring a penalty Per 5.1 String 2 (12 shots): Load exactly 6 rounds total in the firearm at P5. Draw and fire 2 shots at each target using cover from inside of the barrels, re-load from slide-lock using cover, move to the opposite barrels and fire 2 shots at each target using cover from inside the barrels. Shooter may not shoot around outside of barrels without incurring a penalty Per 5.1 |
|----------------------------|----------------------------------------------------------------------------------------------------------------------------------------------------------------------------------------------------------------------------------------------------------------------------------------------------------------------------------------------------------------------------------------------------------------------------------------------------------------------------------------------------------------------------------------------------------------------------------------------------------------------------------------------------------------------------------------------------------------------------------------------------------------------------------------------------------------------|
|                            |                                                                                                                                                                                                                                                                                                                                                                                                                                                                                                                                                                                                                                                                                                                                                                                                                      |
| Start pos                  | Shooter Position 4, Shooter Position 5 The start position for all strings is standing erect with han                                                                                                                                                                                                                                                                                                                                                                                                                                                                                                                                                                                                                                                                                                                 |
| Start on                   | Audible signal                                                                                                                                                                                                                                                                                                                                                                                                                                                                                                                                                                                                                                                                                                                                                                                                       |
| Stop on                    | Last shot                                                                                                                                                                                                                                                                                                                                                                                                                                                                                                                                                                                                                                                                                                                                                                                                            |
| Penalties                  | As per current edition of rules                                                                                                                                                                                                                                                                                                                                                                                                                                                                                                                                                                                                                                                                                                                                                                                      |
| Safety                     | L/R                                                                                                                                                                                                                                                                                                                                                                                                                                                                                                                                                                                                                                                                                                                                                                                                                  |
| Setup                      | see image                                                                                                                                                                                                                                                                                                                                                                                                                                                                                                                                                                                                                                                                                                                                                                                                            |