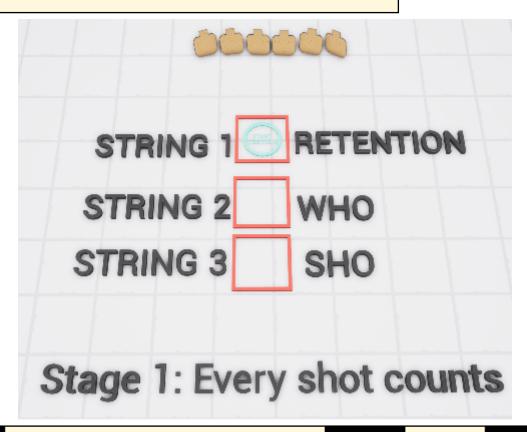

## 1. Every shot counts (valotikku)

| Scoring                    | Limited                                                                                                                                                   | Firearm | Handgun   | Rounds  | 18 |  |  |  |
|----------------------------|-----------------------------------------------------------------------------------------------------------------------------------------------------------|---------|-----------|---------|----|--|--|--|
| Targets                    | 6 paper,                                                                                                                                                  | Total   | 6 targets | Strings | 3  |  |  |  |
| Scenario<br>&<br>Procedure | On the audible start signal, engage all targets from within the shooting area. 1/Target STRING 1: Retention (1 m) STRING 2: WHO (2 m) STRING 3: SHO (3 m) |         |           |         |    |  |  |  |
| Start pos                  | The start position is standing in the BOX 1, facing down range with wrists below belt. Handgun is loaded and holstered, safety on.                        |         |           |         |    |  |  |  |
| Start on                   | Audible signal                                                                                                                                            |         |           |         |    |  |  |  |
| Stop on                    | Last shot                                                                                                                                                 |         |           |         |    |  |  |  |
| Penalties                  | As per current edition of rules                                                                                                                           |         |           |         |    |  |  |  |
| Safety                     | L/R                                                                                                                                                       |         |           |         |    |  |  |  |
| Setup                      |                                                                                                                                                           |         |           |         |    |  |  |  |