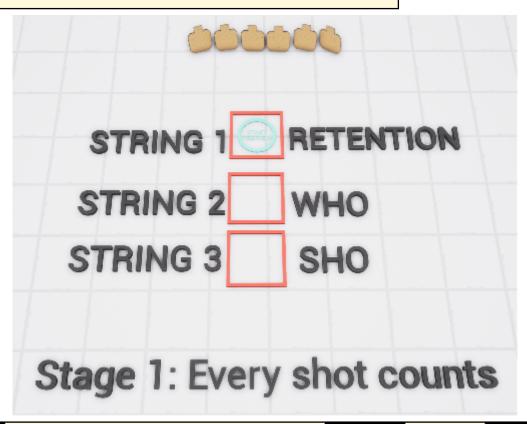

## 4. Every Shot Counts (tervapadat)

| Scoring                    | Limited                                                                                                                                                   | Firearm | Handgun   | Rounds  | 18 |  |  |  |
|----------------------------|-----------------------------------------------------------------------------------------------------------------------------------------------------------|---------|-----------|---------|----|--|--|--|
| Targets                    | 6 paper,                                                                                                                                                  | Total   | 6 targets | Strings | 3  |  |  |  |
| Scenario<br>&<br>Procedure | On the audible start signal, engage all targets from within the shooting area. 1/Target STRING 1: Retention (1 m) STRING 2: WHO (2 m) STRING 3: SHO (3 m) |         |           |         |    |  |  |  |
| Start pos                  | The start position is standing in the BOX , facing down range with wrists below belt. Handgun is loaded and holstered, safety on.                         |         |           |         |    |  |  |  |
| Start on                   | Audible signal                                                                                                                                            |         |           |         |    |  |  |  |
| Stop on                    | Last shot                                                                                                                                                 |         |           |         |    |  |  |  |
| Penalties                  | As per current edition of rules                                                                                                                           |         |           |         |    |  |  |  |
| Safety                     | L/R                                                                                                                                                       |         |           |         |    |  |  |  |
| Setup                      |                                                                                                                                                           |         |           |         |    |  |  |  |