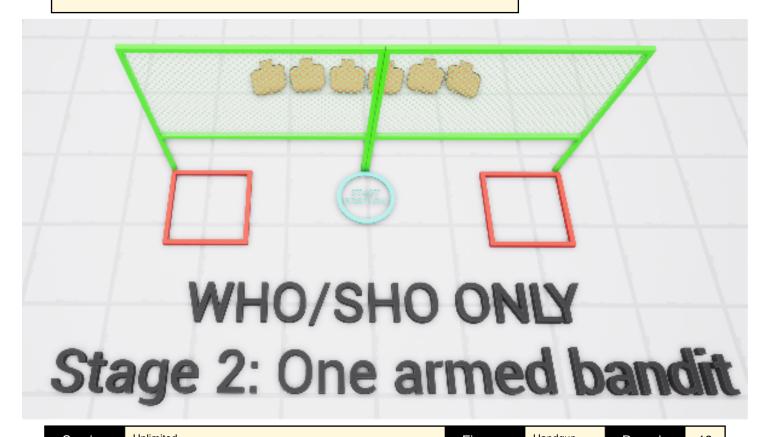

## 2. One armed bandit (valotikut)

| Targets                    | 6 paper,                                                                       | Total                | 6 targets            | Strings             | 1        |
|----------------------------|--------------------------------------------------------------------------------|----------------------|----------------------|---------------------|----------|
| Scenario<br>&<br>Procedure | On the audible start signal, engage all targets from within the shooting area. | 3/Target Strong or   | weak Hand Only       |                     |          |
| Start pos                  | The start position is standing in the middle of the wall , facing down range w | ith wrists below bel | lt. Handgun is loade | d and holstered, sa | fety on. |
| Start on                   | Audible signal                                                                 |                      |                      |                     |          |
| Stop on                    | Last shot                                                                      |                      |                      |                     |          |
| Penalties                  | As per current edition of rules                                                |                      |                      |                     |          |
| Safety                     | L/R                                                                            |                      |                      |                     |          |
| Setup                      |                                                                                |                      |                      |                     |          |