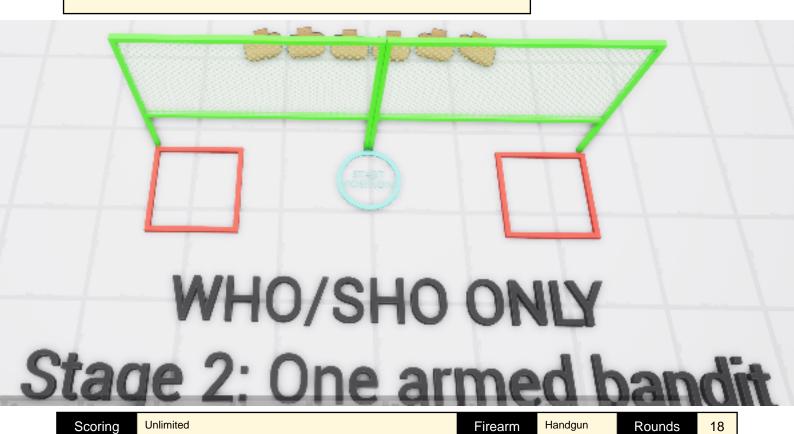

## 2. One armed bandit (valotikut)

| Targets                    | 6 paper,                                                                       | Total                | 6 targets            | Strings             | 1        |
|----------------------------|--------------------------------------------------------------------------------|----------------------|----------------------|---------------------|----------|
| Scenario<br>&<br>Procedure | On the audible start signal, engage all targets from within the shooting area. | 3/Target Strong or   | weak Hand Only       |                     |          |
| Start pos                  | The start position is standing in the middle of the wall , facing down range w | ith wrists below bel | lt. Handgun is loade | d and holstered, sa | fety on. |
| Start on                   | Audible signal                                                                 |                      |                      |                     |          |
| Stop on                    | Last shot                                                                      |                      |                      |                     |          |
| Penalties                  | As per current edition of rules                                                |                      |                      |                     |          |
| Safety                     | L/R                                                                            |                      |                      |                     |          |
| Setup                      |                                                                                |                      |                      |                     |          |