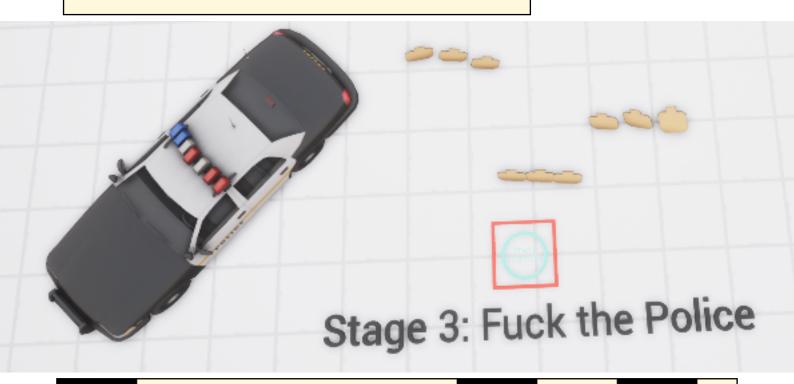

# 3. Fuck the Police (VIIkut)

| Scoring                    | Unlimited                                                                                                                         | Firearm | Handgun   | Rounds  | 18 |  |  |
|----------------------------|-----------------------------------------------------------------------------------------------------------------------------------|---------|-----------|---------|----|--|--|
| Targets                    | 9 paper,                                                                                                                          | Total   | 9 targets | Strings | 1  |  |  |
| Scenario<br>&<br>Procedure | On the audible start signal, engage all targets from within the shooting area. 2/Target                                           |         |           |         |    |  |  |
| Start pos                  | The start position is standing in the BOX , facing down range with wrists below belt. Handgun is loaded and holstered, safety on. |         |           |         |    |  |  |
| Start on                   | Audible signal                                                                                                                    |         |           |         |    |  |  |
| Stop on                    | Last shot                                                                                                                         |         |           |         |    |  |  |
| Penalties                  | As per current edition of rules                                                                                                   |         |           |         |    |  |  |
| Safety                     | L/R                                                                                                                               |         |           |         |    |  |  |
| Setup                      |                                                                                                                                   |         |           |         |    |  |  |