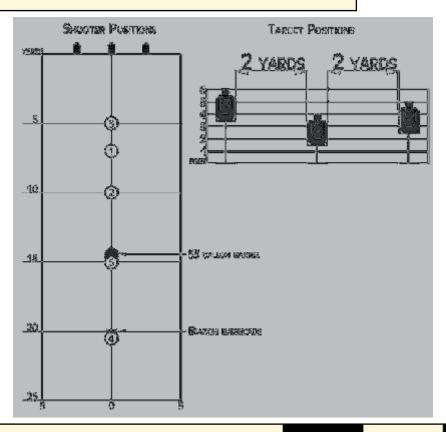

## 1. IDPA Classifier Stage 1

| Scoring                    | Limited Vickers Count                                                                                                                                                                                                                                                                                                                                                                                                                                                                                                                                                                                                                                                                                                                                                                                                                                                                                          | Firearm | Handgun   | Rounds  | 30 |  |  |
|----------------------------|----------------------------------------------------------------------------------------------------------------------------------------------------------------------------------------------------------------------------------------------------------------------------------------------------------------------------------------------------------------------------------------------------------------------------------------------------------------------------------------------------------------------------------------------------------------------------------------------------------------------------------------------------------------------------------------------------------------------------------------------------------------------------------------------------------------------------------------------------------------------------------------------------------------|---------|-----------|---------|----|--|--|
| Targets                    | 3 paper,                                                                                                                                                                                                                                                                                                                                                                                                                                                                                                                                                                                                                                                                                                                                                                                                                                                                                                       | Total   | 3 targets | Strings | 7  |  |  |
| Scenario<br>&<br>Procedure | String 1 - Draw and fire two (2) shots to the body and one (1) to the head on T1. (3 shots) String 2 -Draw and fire two (2) shots to the body and one (1) to the head on T2. (3 shots) String 3 - Draw and fire two (2) shots to the body and one (1) to the head on T3. (3 shots) String 4 - Draw and fire two (2) shots at each head T1-T3. (6 shots) *** Hits below the head area should be pasted before shooting String Five *** String 5 - Start with gun in "WEAK" hand pointed down range at a 45° angle, safety may be off, but finger must be out of trigger guard, fire one (1) shot at each T1-T3. WEAK HAND ONLY. (3 shots) String 6 - (Load 3 rounds MAX. in pistol) Start back to targets, turn and fire one (1) shot at each, T1-T3, reload from slide lock and fire one (1) shot at each, T1-T3. (6 shots) String 7 - Draw and fire two (2) shots at each T1-T3 "STRONG" hand only. (6 shots) |         |           |         |    |  |  |
| Start pos                  | Start position for all strings EXCEPT Stage One / String 5 is hands naturally at your sides.                                                                                                                                                                                                                                                                                                                                                                                                                                                                                                                                                                                                                                                                                                                                                                                                                   |         |           |         |    |  |  |
| Start on                   | Audible signal                                                                                                                                                                                                                                                                                                                                                                                                                                                                                                                                                                                                                                                                                                                                                                                                                                                                                                 |         |           |         |    |  |  |
| Stop on                    | Last shot                                                                                                                                                                                                                                                                                                                                                                                                                                                                                                                                                                                                                                                                                                                                                                                                                                                                                                      |         |           |         |    |  |  |
| Penalties                  |                                                                                                                                                                                                                                                                                                                                                                                                                                                                                                                                                                                                                                                                                                                                                                                                                                                                                                                |         |           |         |    |  |  |
| Safety                     | L/R                                                                                                                                                                                                                                                                                                                                                                                                                                                                                                                                                                                                                                                                                                                                                                                                                                                                                                            |         |           |         |    |  |  |
| Setup                      | See image                                                                                                                                                                                                                                                                                                                                                                                                                                                                                                                                                                                                                                                                                                                                                                                                                                                                                                      |         |           |         |    |  |  |