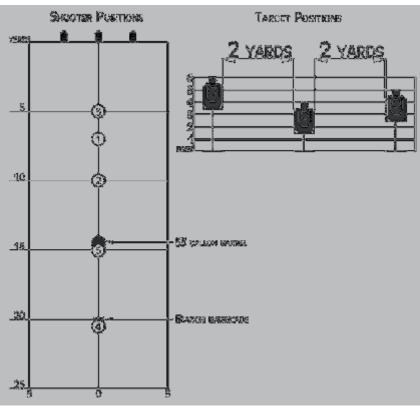

## 2. IDPA Classifier Stage 2

| Scoring  | Limited Vickers Count                                                                                                                                    | Firearm | Handgun   | Rounds  | 30 |  |
|----------|----------------------------------------------------------------------------------------------------------------------------------------------------------|---------|-----------|---------|----|--|
| Targets  | 3 paper,                                                                                                                                                 | Total   | 3 targets | Strings | 4  |  |
|          |                                                                                                                                                          |         |           |         |    |  |
|          | String #1 - Draw and advance toward targets, fire 2 shots at each T1 - T3 while moving forward (all shots must be fired while moving) there is           |         |           |         |    |  |
| Scenario | a forward fault line at the 5yd line for this string. (6 shots) String #2 - Draw and retreat from targets, fire 2 shots at each T1 - T3 while retreating |         |           |         |    |  |
| &        | (all shots must be fired while moving). (6 shots) String #3 - (Load 6 rounds MAX. in pistol) Start back to targets, turn and fire 2 shots at each        |         |           |         |    |  |

Procedure

T1 - T3, reload from slide lock and fire 2 shots at each T1 - T3. (12 rounds) - String #4 - Draw and fire 2 shots at each T1 - T3 "STRONG" hand only. (6 shots)

Start pos Position #2 Start on

Audible signal

Stop on

Last shot

Penalties

Safety L/R

Setup

See image