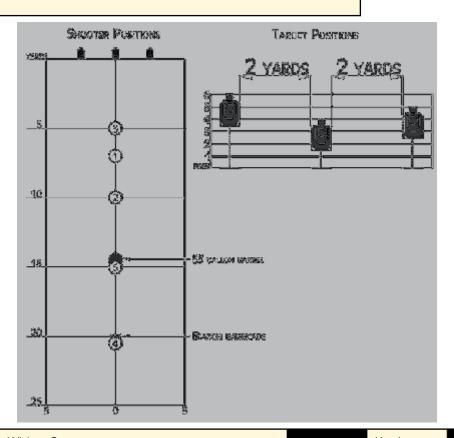

## 3. IDPA Classifier Stage 3

| Scoring                    | Limited Vickers Count                                                                                                                                                                                                                                                                | Firearm | Handgun   | Rounds  | 30 |  |  |
|----------------------------|--------------------------------------------------------------------------------------------------------------------------------------------------------------------------------------------------------------------------------------------------------------------------------------|---------|-----------|---------|----|--|--|
| Targets                    | 3 paper,                                                                                                                                                                                                                                                                             | Total   | 3 targets | Strings | 3  |  |  |
| Scenario<br>&<br>Procedure | T3 from the opposite side of barricade. (12 shots) String #2 (Position #4) - Draw and fire 2 shots at each T1 - T3 from either side of the barricade, TACTICAL LOAD and advance to Position #5, fire 2 shots at each T1 - T3 from around either side of 55-gallon barrel. (12 shots) |         |           |         |    |  |  |
| Start pos                  | Position #3                                                                                                                                                                                                                                                                          |         |           |         |    |  |  |
| Start on                   | Audible signal                                                                                                                                                                                                                                                                       |         |           |         |    |  |  |

Stop on

Penalties Safety

Setup

Last shot

See image

L/R