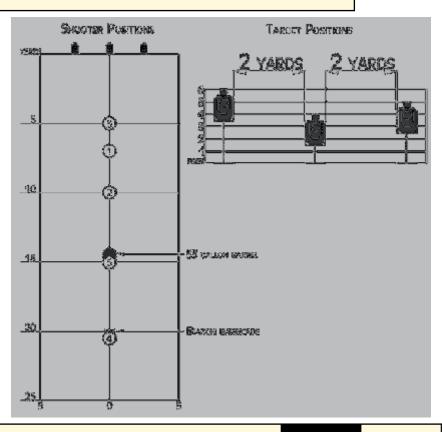

## 1. IDPA Classifier Stage 1

| Scoring                    | Limited Vickers Count                                                                                                                                                                                                                                                                                                                                                                                                                                                                                                                                                                                                                                                                                                                                                                                                                                                                                          | Firearm | Handgun   | Rounds  | 30 |  |  |
|----------------------------|----------------------------------------------------------------------------------------------------------------------------------------------------------------------------------------------------------------------------------------------------------------------------------------------------------------------------------------------------------------------------------------------------------------------------------------------------------------------------------------------------------------------------------------------------------------------------------------------------------------------------------------------------------------------------------------------------------------------------------------------------------------------------------------------------------------------------------------------------------------------------------------------------------------|---------|-----------|---------|----|--|--|
| Targets                    | 3 paper,                                                                                                                                                                                                                                                                                                                                                                                                                                                                                                                                                                                                                                                                                                                                                                                                                                                                                                       | Total   | 3 targets | Strings | 7  |  |  |
| Scenario<br>&<br>Procedure | String 1 - Draw and fire two (2) shots to the body and one (1) to the head on T1. (3 shots) String 2 -Draw and fire two (2) shots to the body and one (1) to the head on T2. (3 shots) String 3 - Draw and fire two (2) shots to the body and one (1) to the head on T3. (3 shots) String 4 - Draw and fire two (2) shots at each head T1-T3. (6 shots) *** Hits below the head area should be pasted before shooting String Five *** String 5 - Start with gun in "WEAK" hand pointed down range at a 45° angle, safety may be off, but finger must be out of trigger guard, fire one (1) shot at each T1-T3. WEAK HAND ONLY. (3 shots) String 6 - (Load 3 rounds MAX. in pistol) Start back to targets, turn and fire one (1) shot at each, T1-T3, reload from slide lock and fire one (1) shot at each, T1-T3. (6 shots) String 7 - Draw and fire two (2) shots at each T1-T3 "STRONG" hand only. (6 shots) |         |           |         |    |  |  |
| Start pos                  | Start position for all strings EXCEPT Stage One / String 5 is hands naturally at your sides.                                                                                                                                                                                                                                                                                                                                                                                                                                                                                                                                                                                                                                                                                                                                                                                                                   |         |           |         |    |  |  |
| Start on                   | Audible signal                                                                                                                                                                                                                                                                                                                                                                                                                                                                                                                                                                                                                                                                                                                                                                                                                                                                                                 |         |           |         |    |  |  |
| Stop on                    | Last shot                                                                                                                                                                                                                                                                                                                                                                                                                                                                                                                                                                                                                                                                                                                                                                                                                                                                                                      |         |           |         |    |  |  |
| Penalties                  |                                                                                                                                                                                                                                                                                                                                                                                                                                                                                                                                                                                                                                                                                                                                                                                                                                                                                                                |         |           |         |    |  |  |
| Safety                     | L/R                                                                                                                                                                                                                                                                                                                                                                                                                                                                                                                                                                                                                                                                                                                                                                                                                                                                                                            |         |           |         |    |  |  |
| Setup                      | See image                                                                                                                                                                                                                                                                                                                                                                                                                                                                                                                                                                                                                                                                                                                                                                                                                                                                                                      |         |           |         |    |  |  |