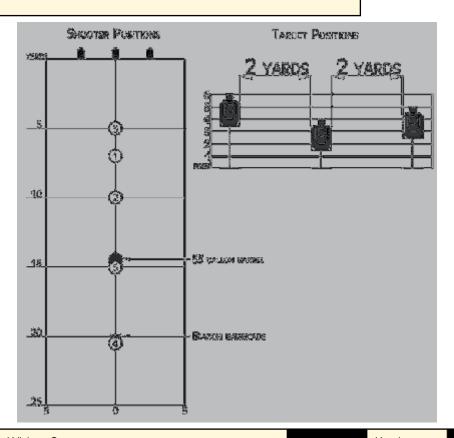

## 3. IDPA Classifier Stage 3

| Scoring                    | Limited Vickers Count                                                                                                                                                                                                                                                                                                                                                                                                                                                                                                                                              | Firearm | Handgun   | Rounds  | 30 |  |  |  |
|----------------------------|--------------------------------------------------------------------------------------------------------------------------------------------------------------------------------------------------------------------------------------------------------------------------------------------------------------------------------------------------------------------------------------------------------------------------------------------------------------------------------------------------------------------------------------------------------------------|---------|-----------|---------|----|--|--|--|
| Targets                    | 3 paper,                                                                                                                                                                                                                                                                                                                                                                                                                                                                                                                                                           | Total   | 3 targets | Strings | 3  |  |  |  |
| Scenario<br>&<br>Procedure | String #1 (Position #4) - Draw and fire 2 shots at each T1 - T3 from either side of the barricade, TACTICAL LOAD and fire 2 shots at each T1 - T3 from the opposite side of barricade. (12 shots) String #2 (Position #4) - Draw and fire 2 shots at each T1 - T3 from either side of the barricade, TACTICAL LOAD and advance to Position #5, fire 2 shots at each T1 - T3 from around either side of 55-gallon barrel. (12 shots) String #3 (Position #5) - Draw, kneel, and fire 2 shots at each T1 - T3 from around either side of 55-gallon barrel. (6 shots) |         |           |         |    |  |  |  |
| Start pos                  | Position #3                                                                                                                                                                                                                                                                                                                                                                                                                                                                                                                                                        |         |           |         |    |  |  |  |
| Start on                   | Audible signal                                                                                                                                                                                                                                                                                                                                                                                                                                                                                                                                                     |         |           |         |    |  |  |  |
| Stop on                    | Last shot                                                                                                                                                                                                                                                                                                                                                                                                                                                                                                                                                          |         |           |         |    |  |  |  |

Penalties Safety

Setup

L/R

See image