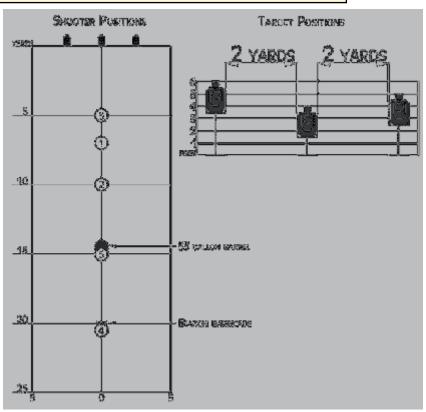

## 2. IDPA Classifier Stage 2

| Scoring  | Limited Vickers Count                                                                                                                          | Firearm              | Handgun                 | Rounds               | 30       |  |
|----------|------------------------------------------------------------------------------------------------------------------------------------------------|----------------------|-------------------------|----------------------|----------|--|
| Targets  | 3 paper,                                                                                                                                       | Total                | 3 targets               | Strings              | 4        |  |
|          |                                                                                                                                                |                      |                         |                      |          |  |
|          | String #1 - Draw and advance toward targets, fire 2 shots at each T1 - T3 while moving forward (all shots must be fired while moving) there is |                      |                         |                      |          |  |
| Scenario | a forward fault line at the 5yd line for this string. (6 shots) String #2 - Draw at                                                            | nd retreat from targ | ets, fire 2 shots at ea | ach T1 - T3 while re | treating |  |

& Procedure

String #1 - Draw and advance toward targets, fire 2 shots at each T1 - T3 while moving forward (all shots must be fired while moving) there is a forward fault line at the 5yd line for this string. (6 shots) String #2 - Draw and retreat from targets, fire 2 shots at each T1 - T3 while retreating (all shots must be fired while moving). (6 shots) String #3 - (Load 6 rounds MAX. in pistol) Start back to targets, turn and fire 2 shots at each T1 - T3, reload from slide lock and fire 2 shots at each T1 - T3. (12 rounds) - String #4 - Draw and fire 2 shots at each T1 - T3 "STRONG" hand only. (6 shots)

Start pos
Start on

Position #2

Stop on

Audible signal

Last shot

See image

Penalties

Safety L/R

Setup

\_\_\_\_