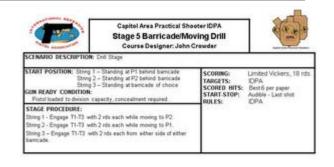

## 5. Barricade/Moving Drill

| Scoring        | Limited Vickers Count           | Firearm | Handgun   | Rounds  | 18 |
|----------------|---------------------------------|---------|-----------|---------|----|
| Targets        | 3 paper,                        | Total   | 3 targets | Strings | 3  |
|                |                                 |         |           |         |    |
|                |                                 |         |           |         |    |
| Scenario       |                                 |         |           |         |    |
| &<br>Procedure |                                 |         |           |         |    |
| 1 locculic     |                                 |         |           |         |    |
|                |                                 |         |           |         |    |
| Start pos      | Gun loaded & holstered          |         |           |         |    |
| Start on       | Audible signal                  |         |           |         |    |
| Stop on        | Last shot                       |         |           |         |    |
| Penalties      | As per current edition of rules |         |           |         |    |
| Safety         | L/R                             |         |           |         |    |
|                |                                 |         |           |         |    |
| Setup          |                                 |         |           |         |    |
|                |                                 |         |           |         |    |