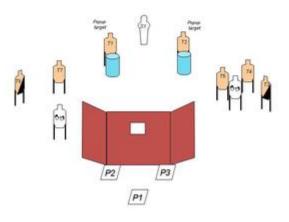

## 2. Momma's Gifts

| Scoring                    | Vickers Count                   | Firearm | Handgun   | Rounds  | 18 |
|----------------------------|---------------------------------|---------|-----------|---------|----|
| Targets                    | 9 paper, 3 no-shoot             | Total   | 9 targets | Strings | 1  |
| Scenario<br>&<br>Procedure |                                 |         |           |         |    |
| Start pos                  | Gun loaded & holstered          |         |           |         |    |
| Start on                   | Audible signal                  |         |           |         |    |
| Stop on                    | Last shot                       |         |           |         |    |
| Penalties                  | As per current edition of rules |         |           |         |    |
| Safety                     | L/R                             |         |           |         |    |
| Setup                      |                                 |         |           |         |    |