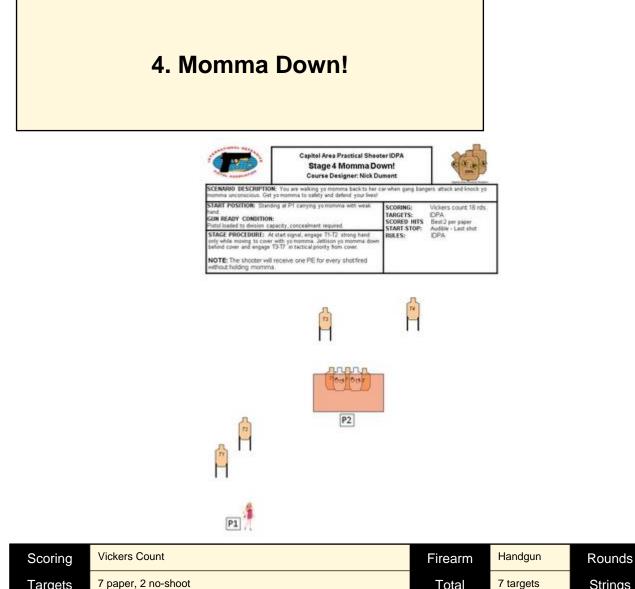

| Targets                    | 7 paper, 2 no-shoot             | Total | 7 targets | Strings | 1 |
|----------------------------|---------------------------------|-------|-----------|---------|---|
| Scenario<br>&<br>Procedure |                                 |       |           |         |   |
| Start pos                  | Gun loaded & holstered          |       |           |         |   |
| Start on                   | Audible signal                  |       |           |         |   |
| Stop on                    | Last shot                       |       |           |         |   |
| Penalties                  | As per current edition of rules |       |           |         |   |
| Safety                     | L/R                             |       |           |         |   |
| Setup                      |                                 |       |           |         |   |