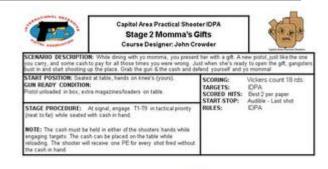

## 2. Momma's Gifts

| Scoring                    | Vickers Count                   | Firearm | Handgun   | Rounds  | 18 |
|----------------------------|---------------------------------|---------|-----------|---------|----|
| Targets                    | 9 paper, 3 no-shoot             | Total   | 9 targets | Strings | 1  |
| Scenario<br>&<br>Procedure |                                 |         |           |         |    |
| Start pos                  | Gun loaded & holstered          |         |           |         |    |
| Start on                   | Audible signal                  |         |           |         |    |
| Stop on                    | Last shot                       |         |           |         |    |
| Penalties                  | As per current edition of rules |         |           |         |    |
| Safety                     | L/R                             |         |           |         |    |
| Setup                      |                                 |         |           |         |    |