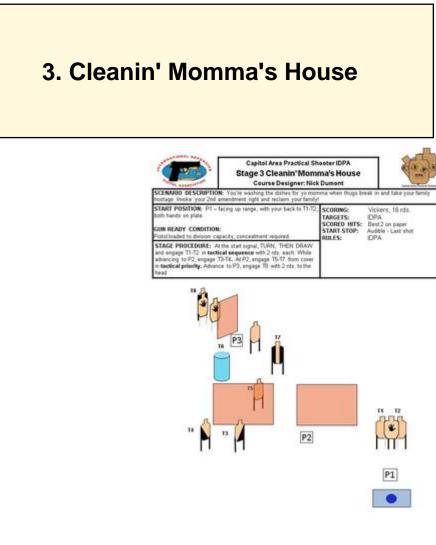

| Scoring       | Vickers Count                   | Firearm | Handgun   | Rounds  | 16 |
|---------------|---------------------------------|---------|-----------|---------|----|
| Targets       | 8 paper, 3 no-shoot             | Total   | 8 targets | Strings | 1  |
|               |                                 |         |           |         |    |
|               |                                 |         |           |         |    |
| Scenario<br>& |                                 |         |           |         |    |
| Procedure     |                                 |         |           |         |    |
|               |                                 |         |           |         |    |
|               |                                 |         |           |         |    |
| Start pos     | Gun loaded & holstered          |         |           |         |    |
| Start on      | Audible signal                  |         |           |         |    |
| Stop on       | Last shot                       |         |           |         |    |
| Penalties     | As per current edition of rules |         |           |         |    |
| Safety        | L/R                             |         |           |         |    |
| Setup         |                                 |         |           |         |    |
|               |                                 |         |           |         |    |