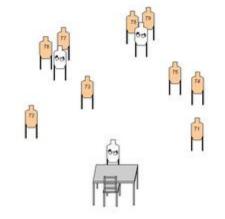

| Scoring       | Vickers Count                   | Firearm | Handgun   | Rounds  | 16 |
|---------------|---------------------------------|---------|-----------|---------|----|
| Targets       | 8 paper, 3 no-shoot             | Total   | 8 targets | Strings | 1  |
|               |                                 |         |           |         |    |
|               |                                 |         |           |         |    |
| Scenario<br>& |                                 |         |           |         |    |
| Procedure     |                                 |         |           |         |    |
|               |                                 |         |           |         |    |
|               |                                 |         |           |         |    |
| Start pos     | Gun loaded & holstered          |         |           |         |    |
| Start on      | Audible signal                  |         |           |         |    |
| Stop on       | Last shot                       |         |           |         |    |
| Penalties     | As per current edition of rules |         |           |         |    |
| Safety        | L/R                             |         |           |         |    |
| Setup         |                                 |         |           |         |    |
|               |                                 |         |           |         |    |