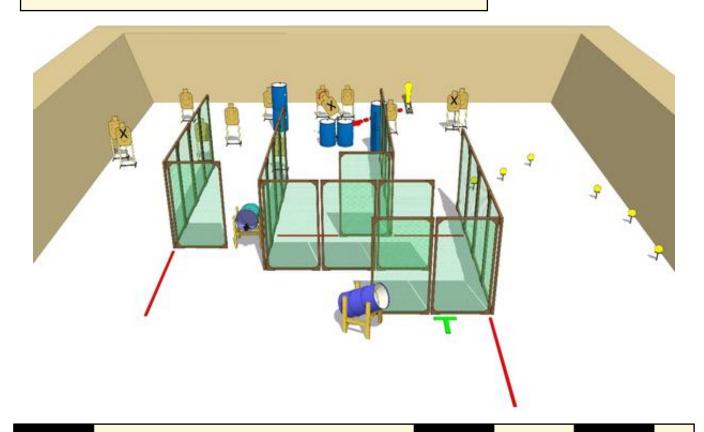

### 5. THE PROFESSIONAL

| Scoring                    | Vickers Count                                  | Firearm | Snotgun,            | Rounds  | 30 |
|----------------------------|------------------------------------------------|---------|---------------------|---------|----|
| Targets                    | 11 paper, 8 plates, 5 no-shoot                 | Total   | Rifle<br>19 targets | Strings | 1  |
| Scenario<br>&<br>Procedure |                                                |         |                     |         |    |
| Start pos                  | Gun loaded & holstered, SG & RF in condition 2 |         |                     |         |    |
| Start on                   | Audible signal                                 |         |                     |         |    |
| Stop on                    | Last shot                                      |         |                     |         |    |
| Penalties                  | As per current edition of rules                |         |                     |         |    |
| Safety                     | L/R                                            |         |                     |         |    |
| Setup                      |                                                |         |                     |         |    |