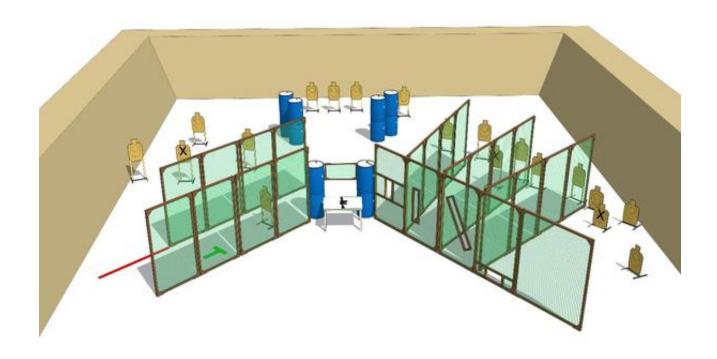

### 3. SIDE 2 SIDE

| Scoring                    | Vickers Count                            | Firearm | Rille      | Rounds  | 27 |
|----------------------------|------------------------------------------|---------|------------|---------|----|
| Targets                    | 10 paper, 1 popper, 6 plates, 4 no-shoot | Total   | 17 targets | Strings | 1  |
| Scenario<br>&<br>Procedure |                                          |         |            |         |    |
| Start pos                  | Gun condition 2                          |         |            |         |    |
| Start on                   | Audible signal                           |         |            |         |    |
| Stop on                    | Last shot                                |         |            |         |    |
| Penalties                  | As per current edition of rules          |         |            |         |    |
| Safety                     | L/R                                      |         |            |         |    |
| Setup                      |                                          |         |            |         |    |