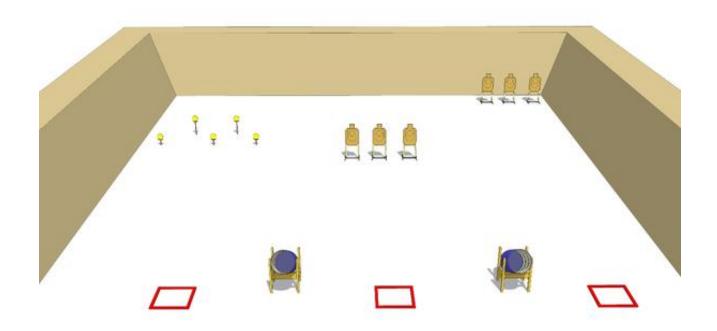

# 6. HIT 'n RUN

|                            |                                 |         | Handgun,           |         |   |
|----------------------------|---------------------------------|---------|--------------------|---------|---|
| Scoring                    | Vickers Count                   | Firearm | Shotgun,           | Rounds  | 6 |
| Targets                    | 6 plates,                       | Total   | Rifle<br>6 targets | Strings | 1 |
| Scenario<br>&<br>Procedure |                                 |         |                    |         |   |
| Start pos                  | Guns in condition 3             |         |                    |         |   |
| Start on                   | Audible signal                  |         |                    |         |   |
| Stop on                    | Last shot                       |         |                    |         |   |
| Penalties                  | As per current edition of rules |         |                    |         |   |
| Safety                     | L/R                             |         |                    |         |   |
| Setup                      |                                 |         |                    |         |   |