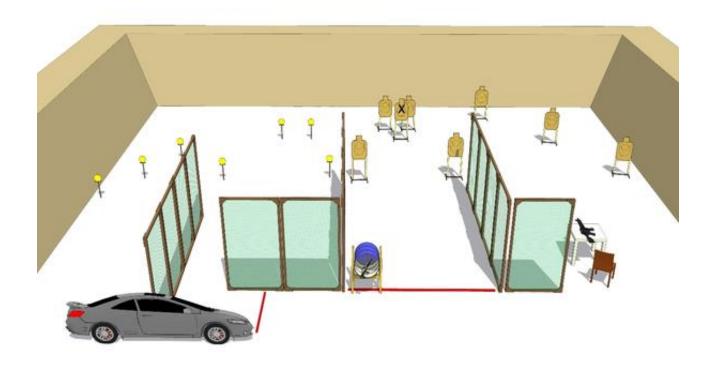

### 8. RETREAT

|               |                                                   |         | Handgun,            |         |    |
|---------------|---------------------------------------------------|---------|---------------------|---------|----|
| Scoring       | Vickers Count                                     | Firearm | Shotgun,            | Rounds  | 21 |
| Targets       | 7 paper, 7 plates, 1 no-shoot                     | Total   | Rifle<br>14 targets | Strings | 1  |
|               |                                                   |         |                     |         |    |
|               |                                                   |         |                     |         |    |
| Scenario<br>& |                                                   |         |                     |         |    |
| Procedure     |                                                   |         |                     |         |    |
|               |                                                   |         |                     |         |    |
|               |                                                   |         |                     |         |    |
| Start pos     | Gun loaded & holstered, SG in con 2 & RF in con 3 |         |                     |         |    |
| Start on      | Audible signal                                    |         |                     |         |    |
| Stop on       | Last shot                                         |         |                     |         |    |
| Penalties     | As per current edition of rules                   |         |                     |         |    |
| Safety        | L/R                                               |         |                     |         |    |
| 0.24222       |                                                   |         |                     |         |    |
| Setup         |                                                   |         |                     |         |    |
|               |                                                   |         |                     |         |    |