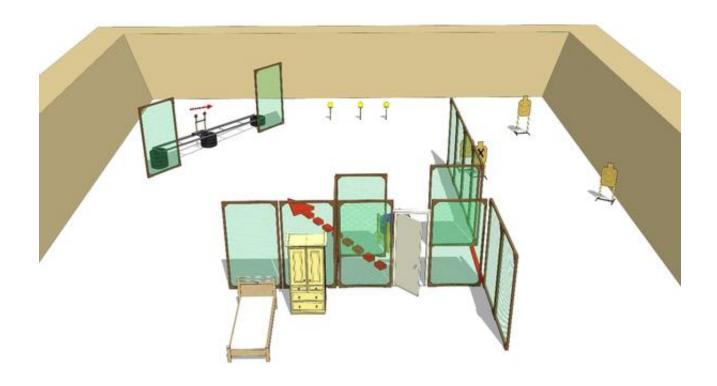

# 6. HIT 'n RUN

|                            |                                 |         | Handgun,           |         |   |
|----------------------------|---------------------------------|---------|--------------------|---------|---|
| Scoring                    | Vickers Count                   | Firearm | Shotgun,           | Rounds  | 6 |
| Targets                    | 6 plates,                       | Total   | Rifle<br>6 targets | Strings | 1 |
| Scenario<br>&<br>Procedure |                                 |         |                    |         |   |
| Start pos                  | Guns in condition 3             |         |                    |         |   |
| Start on                   | Audible signal                  |         |                    |         |   |
| Stop on                    | Last shot                       |         |                    |         |   |
| Penalties                  | As per current edition of rules |         |                    |         |   |
| Safety                     | L/R                             |         |                    |         |   |
| Setup                      |                                 |         |                    |         |   |