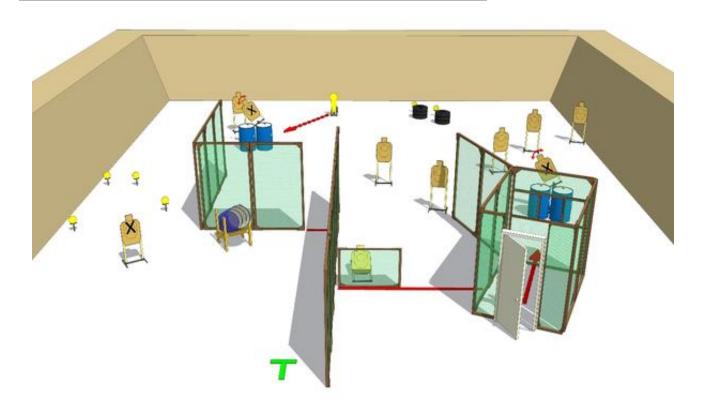

# 1. FORTRESS

| Scoring                    | Vickers Count                                     | Firearm | Handgun,<br>Shotgun | Rounds  | 21 |
|----------------------------|---------------------------------------------------|---------|---------------------|---------|----|
| Targets                    | 7 paper, 1 popper, 6 plates, 3 no-shoot           | Total   | 14 targets          | Strings | 1  |
| Scenario<br>&<br>Procedure |                                                   |         |                     |         |    |
| Start pos                  | Gun loaded & holstered, Shotgun loaded & plus one |         |                     |         |    |
| Start on                   | Audible signal                                    |         |                     |         |    |
| Stop on                    | Last shot                                         |         |                     |         |    |
| Penalties                  | As per current edition of rules                   |         |                     |         |    |
| Safety                     | L/R                                               |         |                     |         |    |
| Setup                      |                                                   |         |                     |         |    |