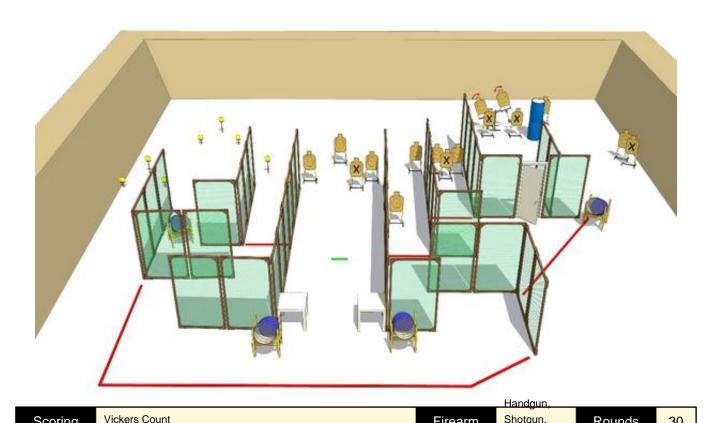

### 5. THE PROFESSIONAL

| Scoring                    | Vickers Count                                  | Firearm | Snotgun,            | Rounds  | 30 |
|----------------------------|------------------------------------------------|---------|---------------------|---------|----|
| Targets                    | 11 paper, 8 plates, 5 no-shoot                 | Total   | Rifle<br>19 targets | Strings | 1  |
| Scenario<br>&<br>Procedure |                                                |         |                     |         |    |
| Start pos                  | Gun loaded & holstered, SG & RF in condition 2 |         |                     |         |    |
| Start on                   | Audible signal                                 |         |                     |         |    |
| Stop on                    | Last shot                                      |         |                     |         |    |
| Penalties                  | As per current edition of rules                |         |                     |         |    |
| Safety                     | L/R                                            |         |                     |         |    |
| Setup                      |                                                |         |                     |         |    |