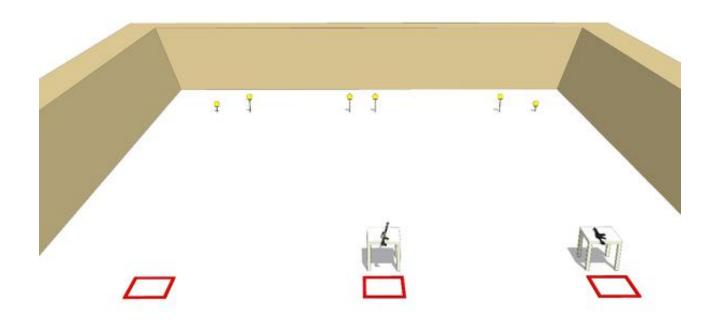

#### 2. SPREAD 'EM

| Scoring                    | Vickers Count                              | Firearm | Handgun,<br>Rifle | Rounds  | 36 |
|----------------------------|--------------------------------------------|---------|-------------------|---------|----|
| Targets                    | 16 paper, 2 no-shoot                       | Total   | 16 targets        | Strings | 1  |
| Scenario<br>&<br>Procedure |                                            |         |                   |         |    |
| Start pos                  | Handgun is loaded, but Rifle is not loaded |         |                   |         |    |
| Start on                   | Audible signal                             |         |                   |         |    |
| Stop on                    | Last shot                                  |         |                   |         |    |
| Penalties                  | As per current edition of rules            |         |                   |         |    |
| Safety                     | L/R                                        |         |                   |         |    |
| Setup                      |                                            |         |                   |         |    |