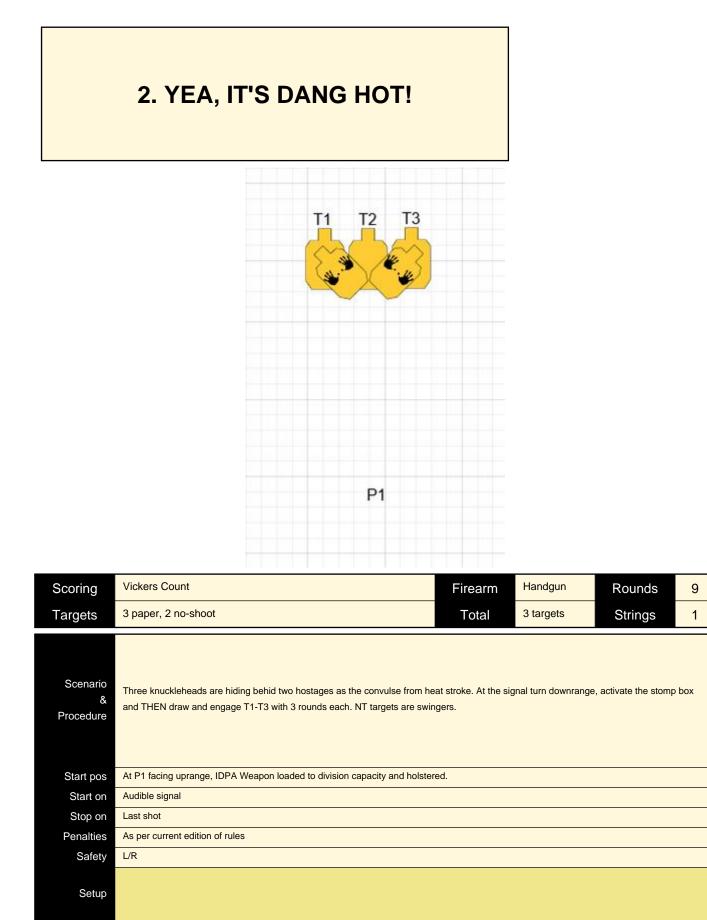

|         |           |         |    |
| Penalties                  | As per current edition of rules                                                                                                                                     |         |           |         |    |
| Safety                     | L/R                                                                                                                                                                 |         |           |         |    |
| Setup                      |                                                                                                                                                                     |         |           |         |    |





| Scoring                    | Vickers Count                                                                                                                                                                                                                                                                                                                                                                                                                                                                                                                      | Firearm | Handgun   | Rounds  | 18 |  |
|----------------------------|----------------------------------------------------------------------------------------------------------------------------------------------------------------------------------