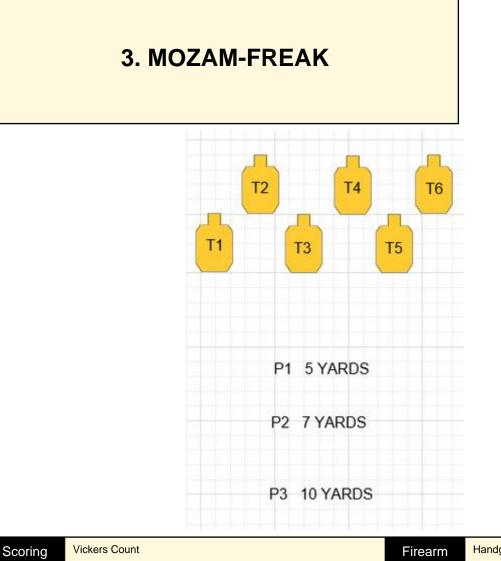

| Scoring                    | Vickers Count                                                                                                                                                                                                                                                                                                                                                                                                                                                                                                                      | Firearm | Handgun   | Rounds  | 18 |  |
|----------------------------|------------------------------------------------------------------------------------------------------------------------------------------------------------------------------------------------------------------------------------------------------------------------------------------------------------------------------------------------------------------------------------------------------------------------------------------------------------------------------------------------------------------------------------|---------|-----------|---------|----|--|
| Targets                    | 6 paper,                                                                                                                                                                                                                                                                                                                                                                                                                                                                                                                           | Total   | 6 targets | Strings | 1  |  |
| Scenario<br>&<br>Procedure | Procedure: All ammo carriers loaded with a minimum of 6 rounds (max div capacity). Engage T1-T6 with 2 shots to the body and 1 to the head with the following restrictions: 1) Shooter must engage all targets with one round each from each shooting position. 2) Shooter may only use one grip style (strong hand, weak hand, or free style) at each position. 3) Each grip style (strong hand, weak hand, or free style) may only be used once. 4) Minimum of 2 IDPA APPROVED reloads (will depend on number of rounds loaded). |         |           |         |    |  |
| Start pos                  | At P1, IDPA Weapon loaded with at least 6 rds but no more than division capacity.                                                                                                                                                                                                                                                                                                                                                                                                                                                  |         |           |         |    |  |
| Start on                   | Audible signal                                                                                                                                                                                                                                                                                                                                                                                                                                                                                                                     |         |           |         |    |  |
| Stop on                    | Last shot                                                                                                                                                                                                                                                                                                                                                                                                                                                                                                                          |         |           |         |    |  |
| Penalties                  | As per current edition of rules                                                                                                                                                                                                                                                                                                                                                                                                                                                                                                    |         |           |         |    |  |
| Safety                     | L/R                                                                                                                                                                                                                                                                                                                                                                                                                                                                                                                                |         |           |         |    |  |
| Setup                      |                                                                                                                                                                                                                                                                                                                                                                                                                                                                                                                                    |         |           |         |    |  |