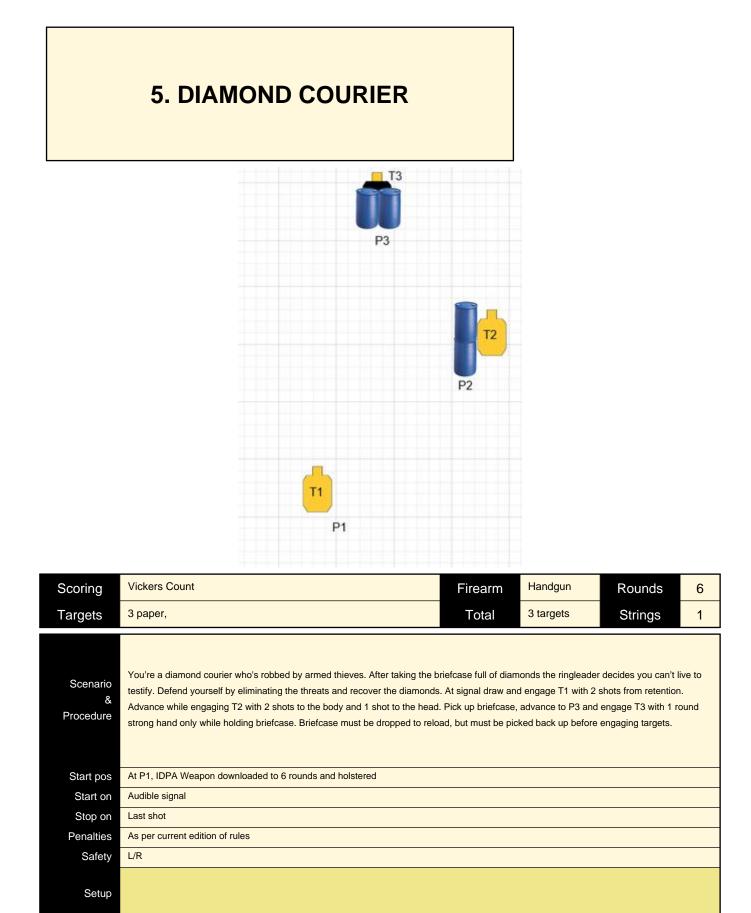

|
|-----------|--------------------------------------------------------------|
|           |                                                              |
| Start pos | At P1, IDPA Weapon loaded to division capacity and holstered |
| Start on  | Audible signal                                               |
| Stop on   | Last shot                                                    |
| Penalties | As per current edition of rules                              |
| Safety    | L/R                                                          |
|           |                                                              |
| Setup     |                                                              |
|           |                                                              |

Rounds

Strings

9

1





| Scoring                    | Vickers Count                                                                                                                                                                                                                                                     | Firearm              | Handgun               | Rounds               | 16    |
|----------------------------|-------------------------------------------------------------------------------------------------------------------------------------------------------------------------------------------------------------------------------------------------------------------|----------------------|-----------------------|----------------------|-------|
| Targets                    | 8 paper, 1 no-shoot