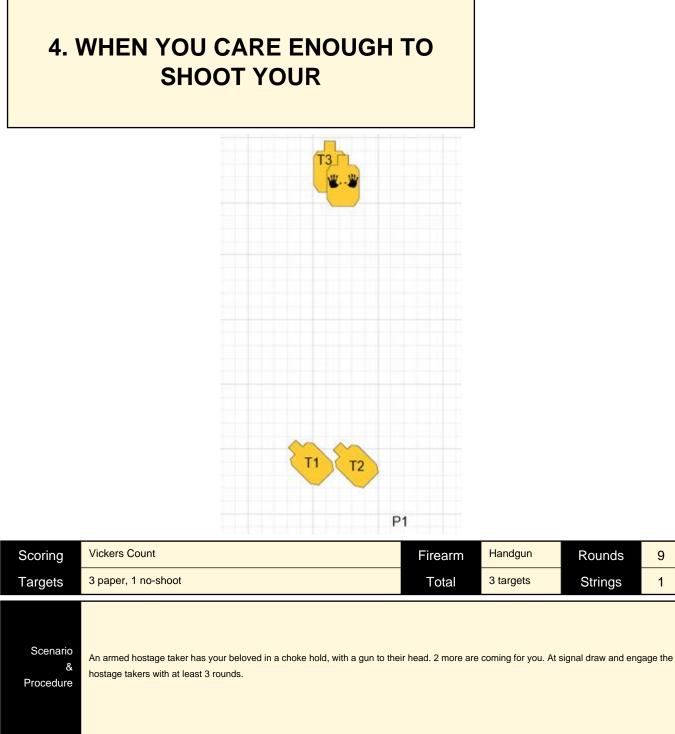

|         |           |         |    |  |
| Setup                      |                                                                                                                                                                                                                                                                                                                                                                                                                                                                                                                                    |         |           |         |    |  |



| Flocedule |                                                              |
|-----------|--------------------------------------------------------------|
|           |                                                              |
| Start pos | At P1, IDPA Weapon loaded to division capacity and holstered |
| Start on  | Audible signal                                               |
| Stop on   | Last shot                                                    |
| Penalties | As per current edition of rules                              |
| Safety    | L/R                                                          |
|           |                                                              |
| Setup     |                                                              |
|           |