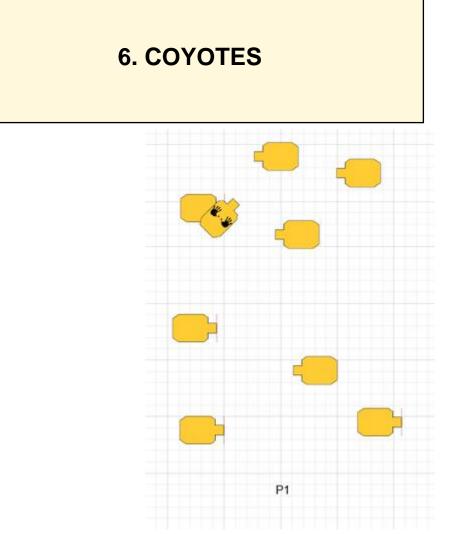

Rounds

Strings

9

1

| Scoring                    | Vickers Count                                                                                                                                                                                                                                                     | Firearm              | Handgun               | Rounds               | 16    |
|----------------------------|-------------------------------------------------------------------------------------------------------------------------------------------------------------------------------------------------------------------------------------------------------------------|----------------------|-----------------------|----------------------|-------|
| Targets                    | 8 paper, 1 no-shoot                                                                                                                                                                                                                                               | Total                | 8 targets             | Strings              | 1     |
| Scenario<br>&<br>Procedure | While camping with your family in a local state forest you are set upon by a and tries to run into the woods with him. At signal draw and engage all coyo rounds each. The coyotes will use the trees as cover, so will you. Assume e from cover OR while moving. | tes and the steel po | opper in any order (s | shooter's choice) wi | ith 2 |
| Start pos                  | At P1, IDPA Weapon loaded to division capacity and holstered                                                                                                                                                                                                      |                      |                       |                      |       |
| Start on                   | Audible signal                                                                                                                                                                                                                                                    |                      |                       |                      |       |
| Stop on                    | Last shot                                                                                                                                                                                                                                                         |                      |                       |                      |       |
| Penalties                  | As per current edition of rules                                                                                                                                                                                                                                   |                      |                       |                      |       |
| Safety                     | L/R                                                                                                                                                                                                                                                               |                      |                       |                      |       |
| Setup                      |                                                                                                                                                                                                                                                                   |                      |                       |                      |       |