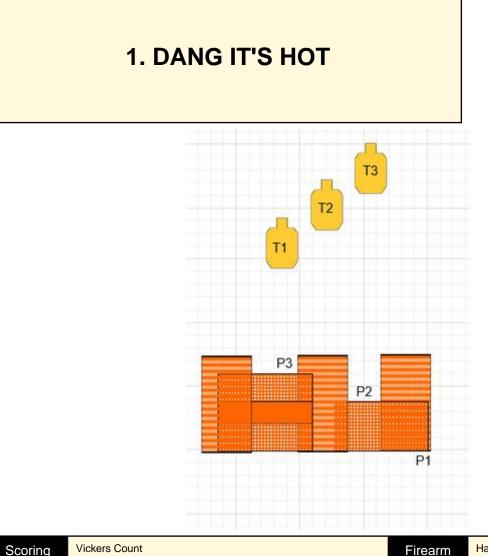

| Flocedule |                                                              |
|-----------|--------------------------------------------------------------|
|           |                                                              |
| Start pos | At P1, IDPA Weapon loaded to division capacity and holstered |
| Start on  | Audible signal                                               |
| Stop on   | Last shot                                                    |
| Penalties | As per current edition of rules                              |
| Safety    | L/R                                                          |
|           |                                                              |
| Setup     |                                                              |
|           |                                                              |

Rounds

Strings

9

1

| Scoring                    | Vickers Count                                                                                                                                                                                                                                                     | Firearm              | Handgun               | Rounds               | 16    |
|----------------------------|-------------------------------------------------------------------------------------------------------------------------------------------------------------------------------------------------------------------------------------------------------------------|----------------------|-----------------------|----------------------|-------|
| Targets                    | 8 paper, 1 no-shoot                                                                                                                                                                                                                                               | Total                | 8 targets             | Strings              | 1     |
| Scenario<br>&<br>Procedure | While camping with your family in a local state forest you are set upon by a and tries to run into the woods with him. At signal draw and engage all coyo rounds each. The coyotes will use the trees as cover, so will you. Assume e from cover OR while moving. | tes and the steel po | opper in any order (s | shooter's choice) wi | ith 2 |
| Start pos                  | At P1, IDPA Weapon loaded to division capacity and holstered                                                                                                                                                                                                      |                      |                       |                      |       |
| Start on                   | Audible signal                                                                                                                                                                                                                                                    |                      |                       |                      |       |
| Stop on                    | Last shot                                                                                                                                                                                                                                                         |                      |                       |                      |       |
| Penalties                  | As per current edition of rules                                                                                                                                                                                                                                   |                      |                       |                      |       |
| Safety                     | L/R                                                                                                                                                                                                                                                               |                      |                       |                      |       |
| Setup                      |                                                                                                                                                                                                                                                                   |                      |                       |                      |       |