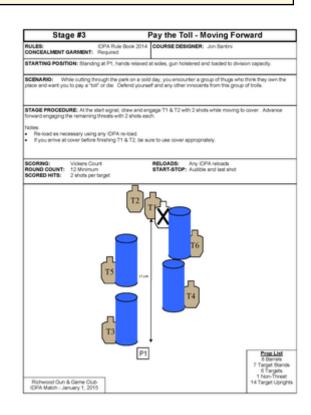

## 3. Pay the Toll - Moving Forward

| Scoring                    | Vickers Count                   | Firearm | Handgun   | Rounds  | 12 |
|----------------------------|---------------------------------|---------|-----------|---------|----|
| Targets                    | 6 paper, 1 no-shoot             | Total   | 6 targets | Strings | 1  |
| Scenario<br>&<br>Procedure | See Stage Image                 |         |           |         |    |
| Start pos                  | Gun loaded & holstered          |         |           |         |    |
| Start on                   | Audible signal                  |         |           |         |    |
| Stop on                    | Last shot                       |         |           |         |    |
| Penalties                  | As per current edition of rules |         |           |         |    |
| Safety                     | L/R                             |         |           |         |    |
| Setup                      |                                 |         |           |         |    |