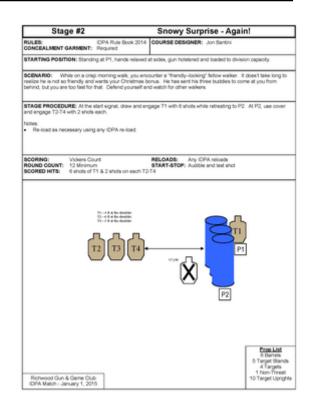

## 2. Snowy Surprisa - Again!

| Scoring                    | Vickers Count                   | Firearm | Handgun   | Rounds  | 12 |
|----------------------------|---------------------------------|---------|-----------|---------|----|
| Targets                    | 4 paper, 1 no-shoot             | Total   | 4 targets | Strings | 1  |
| Scenario<br>&<br>Procedure | See Stage Image                 |         |           |         |    |
| Start pos                  | Gun loaded & holstered          |         |           |         |    |
| Start on                   | Audible signal                  |         |           |         |    |
| Stop on                    | Last shot                       |         |           |         |    |
| Penalties                  | As per current edition of rules |         |           |         |    |
| Safety                     | L/R                             |         |           |         |    |
| Setup                      |                                 |         |           |         |    |