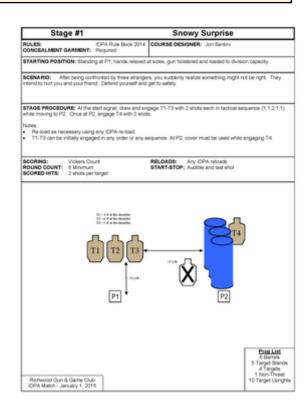

## 1. Snowy Surprise

| Scoring                    | Vickers Count                   | Firearm | Handgun   | Rounds  | 8 |
|----------------------------|---------------------------------|---------|-----------|---------|---|
| Targets                    | 4 paper, 1 no-shoot             | Total   | 4 targets | Strings | 1 |
| Scenario<br>&<br>Procedure | See Stage Image                 |         |           |         |   |
| Start pos                  | Gun loaded & holstered          |         |           |         |   |
| Start on                   | Audible signal                  |         |           |         |   |
| Stop on                    | Last shot                       |         |           |         |   |
| Penalties                  | As per current edition of rules |         |           |         |   |
| Safety                     | L/R                             |         |           |         |   |
| Setup                      |                                 |         |           |         |   |