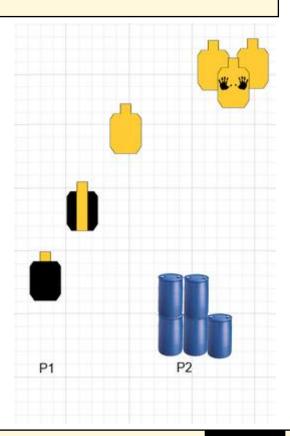

#### 6. BLAME LEN

| Scoring                    | Unlimited                                                                                                                                                              | Firearm | Handgun   | Rounds  | 16 |
|----------------------------|------------------------------------------------------------------------------------------------------------------------------------------------------------------------|---------|-----------|---------|----|
| Targets                    | 4 paper, 4 plates,                                                                                                                                                     | Total   | 8 targets | Strings | 1  |
| Scenario<br>&<br>Procedure | Scenario: One of your fellow shooters wanted to shoot some steel. Blame hi tactical priority with at least 3 rounds and Steel S1-S4 must fall. You can mobehind cover. |         | _         |         |    |
| Start pos                  | At P1, IDPA Weapon loaded to division capacity, holstered and concealed.                                                                                               |         |           |         |    |
| Start on                   | Audible signal                                                                                                                                                         |         |           |         |    |
| Stop on                    | Last shot                                                                                                                                                              |         |           |         |    |
| Penalties                  | As per current edition of rules                                                                                                                                        |         |           |         |    |
| Safety                     | L/R                                                                                                                                                                    |         |           |         |    |
| Setup                      |                                                                                                                                                                        |         |           |         |    |