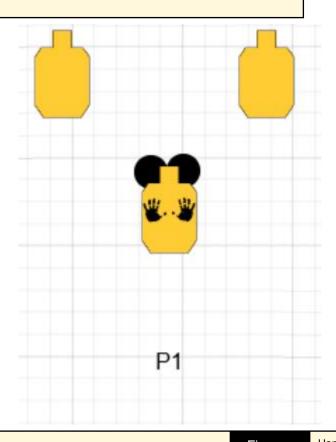

# 3. MOTHER-IN-LAW IN THE LINE OF FIRE

| Scoring                    | Unlimited                                                                                                                                              | Firearm | Handgun   | Rounds             | 12      |
|----------------------------|--------------------------------------------------------------------------------------------------------------------------------------------------------|---------|-----------|--------------------|---------|
| Targets                    | 2 paper, 2 plates, 1 no-shoot                                                                                                                          | Total   | 4 targets | Strings            | 1       |
| Scenario<br>&<br>Procedure | Scenario: You take your Significant Other to their Mom's house before your will keep you from this date. Procedure: At the signal engage T1-T2 with at | -       |           | g held hostage and | nothing |
| Start pos                  | At P1, IDPA Weapon loaded to division capacity and holstered.                                                                                          |         |           |                    |         |
| Start on                   | Audible signal                                                                                                                                         |         |           |                    |         |
| Stop on                    | Last shot                                                                                                                                              |         |           |                    |         |
| Penalties                  | As per current edition of rules                                                                                                                        |         |           |                    |         |
| Safety                     | L/R                                                                                                                                                    |         |           |                    |         |
| Setup                      |                                                                                                                                                        |         |           |                    |         |