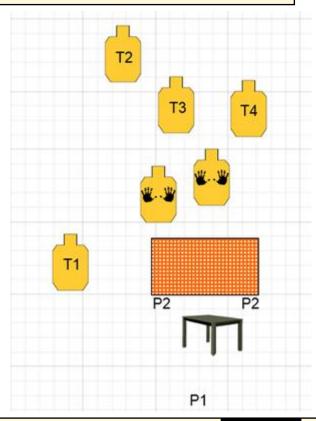

#### 2. HELP WITH GROCERIES

| Scoring                    | Vickers Count                                                                                                                                                                                                                                                                                                                                                                                                                                     | Firearm | Handgun   | Rounds  | 12 |  |  |
|----------------------------|---------------------------------------------------------------------------------------------------------------------------------------------------------------------------------------------------------------------------------------------------------------------------------------------------------------------------------------------------------------------------------------------------------------------------------------------------|---------|-----------|---------|----|--|--|
| Targets                    | 4 paper, 2 no-shoot                                                                                                                                                                                                                                                                                                                                                                                                                               | Total   | 4 targets | Strings | 1  |  |  |
| Scenario<br>&<br>Procedure | Scenario: You are expecting you significant other and their friend to arrive home from the grocery store. You hear a car drive up and head to the door to help. You hear screams. 1 knucklehead is breaking down your front door and his 3 friends are assaulting the shoppers. Procedure: At the signal engage T1-T4 with at least 3 rounds each in tactical priority from behind cover at P2. T1 may be engaged on the move before reaching P2. |         |           |         |    |  |  |
| Start pos                  | In the doorway at P1, IDPA weapon loaded to division capacity and stored safely in drawer with spare                                                                                                                                                                                                                                                                                                                                              |         |           |         |    |  |  |
| Start on                   | Audible signal                                                                                                                                                                                                                                                                                                                                                                                                                                    |         |           |         |    |  |  |
| Stop on                    | Last shot                                                                                                                                                                                                                                                                                                                                                                                                                                         |         |           |         |    |  |  |
| Penalties                  | As per current edition of rules                                                                                                                                                                                                                                                                                                                                                                                                                   |         |           |         |    |  |  |
| Safety                     | L/R                                                                                                                                                                                                                                                                                                                                                                                                                                               |         |           |         |    |  |  |
| Setup                      |                                                                                                                                                                                                                                                                                                                                                                                                                                                   |         |           |         |    |  |  |