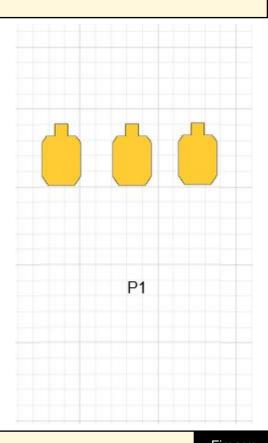

## 1. DR BILL, MRS BILL, MS BILLIE

| Scoring                    | Vickers Count                                                                  | Firearm           | Handgun             | Rounds               | 18    |  |
|----------------------------|--------------------------------------------------------------------------------|-------------------|---------------------|----------------------|-------|--|
| Targets                    | 3 paper,                                                                       | Total             | 3 targets           | Strings              | 1     |  |
| Scenario<br>&<br>Procedure | Standards. At the signal, draw and fire 6 rds at your choice of target, reload | using an IDPA app | roved reload, repea | t on 2 remaining tar | gets. |  |
| Start pos                  | At P1, IDPA Weapon loaded to division capacity. Hands relaxed at your side     | Э.                |                     |                      |       |  |
| Start on                   | Audible signal                                                                 |                   |                     |                      |       |  |
| Stop on                    | Last shot                                                                      |                   |                     |                      |       |  |
| Penalties                  | As per current edition of rules                                                |                   |                     |                      |       |  |
| Safety                     | L/R                                                                            |                   |                     |                      |       |  |
| Setup                      | 7 yards                                                                        |                   |                     |                      |       |  |