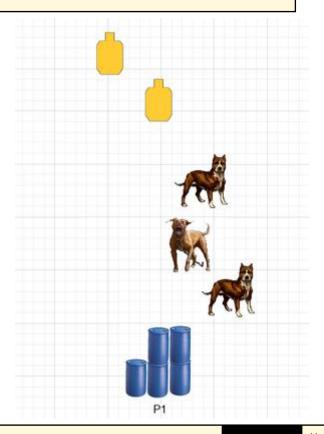

## **5. THREE DOG NIGHT**

| Scoring                    | Vickers Count                                                                                                                                                                                                                                                                        | Firearm | Handgun   | Rounds  | 15 |  |  |
|----------------------------|--------------------------------------------------------------------------------------------------------------------------------------------------------------------------------------------------------------------------------------------------------------------------------------|---------|-----------|---------|----|--|--|
| Targets                    | 5 paper,                                                                                                                                                                                                                                                                             | Total   | 5 targets | Strings | 1  |  |  |
| Scenario<br>&<br>Procedure | Scenario: 2 knuckleheads and their 3 vicious dogs confront you in your driveway. Procedure: At the signal draw and engage T1-T5 in tactical priority with at least 3 rounds from cover. If the shooter chooses to move to the single barrel, threats must be engaged from low cover. |         |           |         |    |  |  |
| Start pos                  | In the open, within arms reach of cover at P1. IDPA Weapon loaded to division capacity and holstered                                                                                                                                                                                 |         |           |         |    |  |  |
| Start on                   | Audible signal                                                                                                                                                                                                                                                                       |         |           |         |    |  |  |
| Stop on                    | Last shot                                                                                                                                                                                                                                                                            |         |           |         |    |  |  |
| Penalties                  | As per current edition of rules                                                                                                                                                                                                                                                      |         |           |         |    |  |  |
| Safety                     | L/R                                                                                                                                                                                                                                                                                  |         |           |         |    |  |  |
| Setup                      |                                                                                                                                                                                                                                                                                      |         |           |         |    |  |  |