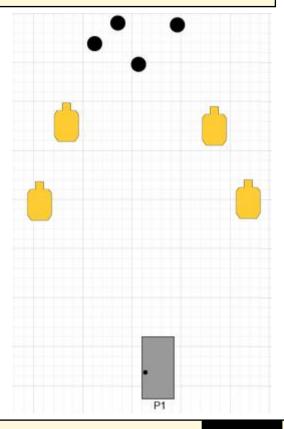

#### 6. BLAME LEN

| Scoring                    | Unlimited                                                                                                                                                              | Firearm | Handgun   | Rounds  | 16 |
|----------------------------|------------------------------------------------------------------------------------------------------------------------------------------------------------------------|---------|-----------|---------|----|
| Targets                    | 4 paper, 4 plates,                                                                                                                                                     | Total   | 8 targets | Strings | 1  |
| Scenario<br>&<br>Procedure | Scenario: One of your fellow shooters wanted to shoot some steel. Blame hi tactical priority with at least 3 rounds and Steel S1-S4 must fall. You can mobehind cover. |         | _         |         |    |
| Start pos                  | At P1, IDPA Weapon loaded to division capacity, holstered and concealed.                                                                                               |         |           |         |    |
| Start on                   | Audible signal                                                                                                                                                         |         |           |         |    |
| Stop on                    | Last shot                                                                                                                                                              |         |           |         |    |
| Penalties                  | As per current edition of rules                                                                                                                                        |         |           |         |    |
| Safety                     | L/R                                                                                                                                                                    |         |           |         |    |
| Setup                      |                                                                                                                                                                        |         |           |         |    |