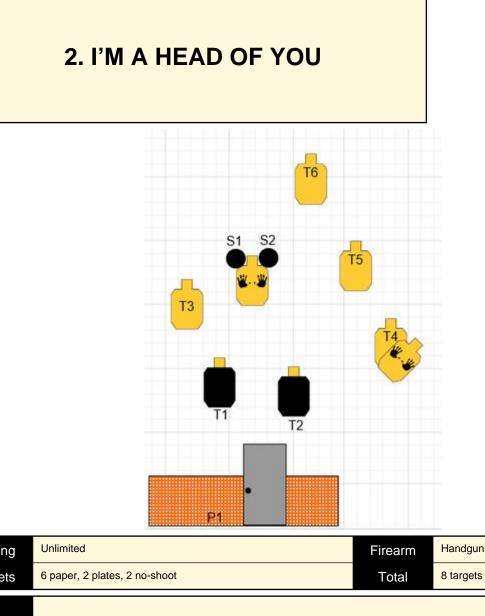

| Scoring                    | Unlimited                                                                                                                                                                                                                                                          | Firearm | Handgun   | Rounds  | 12 |  |  |
|----------------------------|--------------------------------------------------------------------------------------------------------------------------------------------------------------------------------------------------------------------------------------------------------------------|---------|-----------|---------|----|--|--|
| Targets                    | 6 paper, 2 plates, 2 no-shoot                                                                                                                                                                                                                                      | Total   | 8 targets | Strings | 1  |  |  |
| Scenario<br>&<br>Procedure | Evil thugs enter your yard and attempt to kidnap your son as rabid squirrels sit on his shoulders. Engage the evil thugs and kill the rabid squirrels, of course without shooting your son. Engage all targets in tactical priority with at least two rounds each. |         |           |         |    |  |  |
| Start pos                  | At P1 (left side of the door) with weapon loaded to division capacity, holstered, a                                                                                                                                                                                |         |           |         |    |  |  |
| Start on                   | Audible signal                                                                                                                                                                                                                                                     |         |           |         |    |  |  |
| Stop on                    | Last shot                                                                                                                                                                                                                                                          |         |           |         |    |  |  |
| Penalties                  | As per current edition of rules                                                                                                                                                                                                                                    |         |           |         |    |  |  |
| Safety                     | L/R                                                                                                                                                                                                                                                                |         |           |         |    |  |  |
| Setup                      |                                                                                                                                                                                                                                                                    |         |           |         |    |  |  |