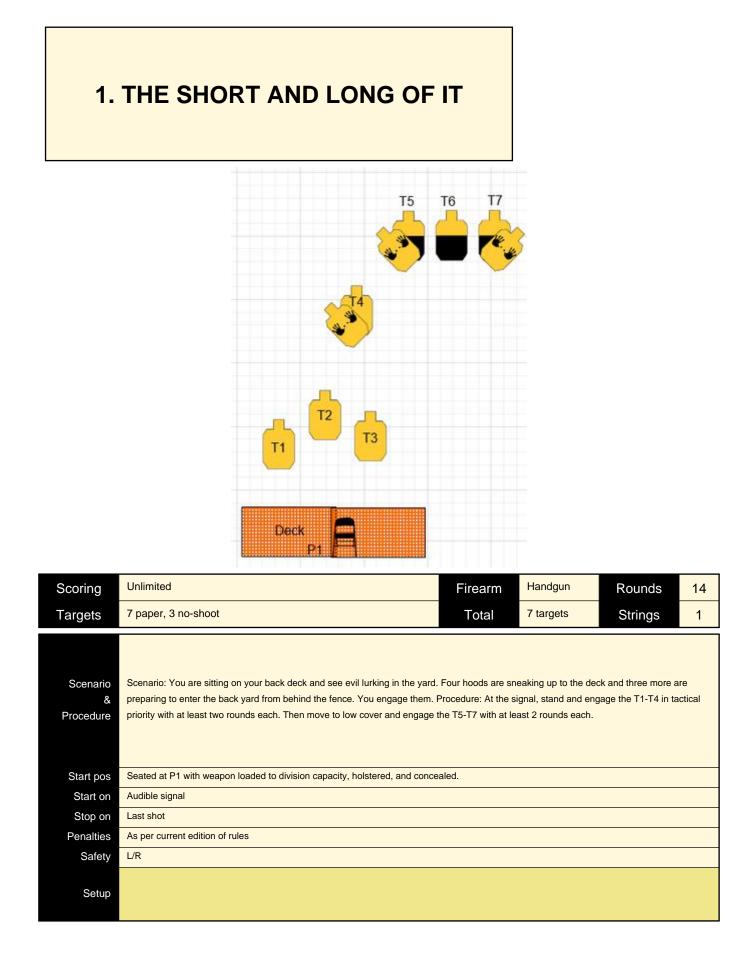

| Scoring                    | Unlimited                                                                                                                                                                                                                                                          | Firearm | Handgun   | Rounds  | 12 |  |  |
|----------------------------|--------------------------------------------------------------------------------------------------------------------------------------------------------------------------------------------------------------------------------------------------------------------|---------|-----------|---------|----|--|--|
| Targets                    | 6 paper, 2 plates, 2 no-shoot