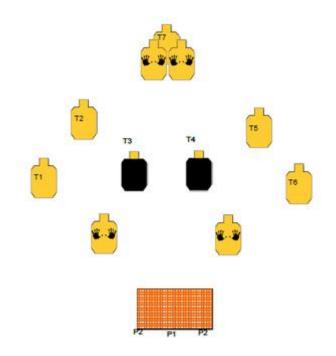

| Scoring                    | Unlimited                                                                                                                                                                                                                                                          | Firearm | Handgun   | Rounds  | 12 |  |  |
|----------------------------|--------------------------------------------------------------------------------------------------------------------------------------------------------------------------------------------------------------------------------------------------------------------|---------|-----------|---------|----|--|--|
| Targets                    | 6 paper, 2 plates, 2 no-shoot                                                                                                                                                                                                                                      | Total   | 8 targets | Strings | 1  |  |  |
| Scenario<br>&<br>Procedure | Evil thugs enter your yard and attempt to kidnap your son as rabid squirrels sit on his shoulders. Engage the evil thugs and kill the rabid squirrels, of course without shooting your son. Engage all targets in tactical priority with at least two rounds each. |         |           |         |    |  |  |
| Start pos                  | At P1 (left side of the door) with weapon loaded to division capacity, holstered, a                                                                                                                                                                                |         |           |         |    |  |  |
| Start on                   | Audible signal                                                                                                                                                                                                                                                     |         |           |         |    |  |  |
| Stop on                    | Last shot                                                                                                                                                                                                                                                          |         |           |         |    |  |  |
| Penalties                  | As per current edition of rules                                                                                                                                                                                                                                    |         |           |         |    |  |  |
| Safety                     | L/R                                                                                                                                                                                                                                                                |         |           |         |    |  |  |
| Setup                      |                                                                                                                                                                                                                                                                    |         |           |         |    |  |  |