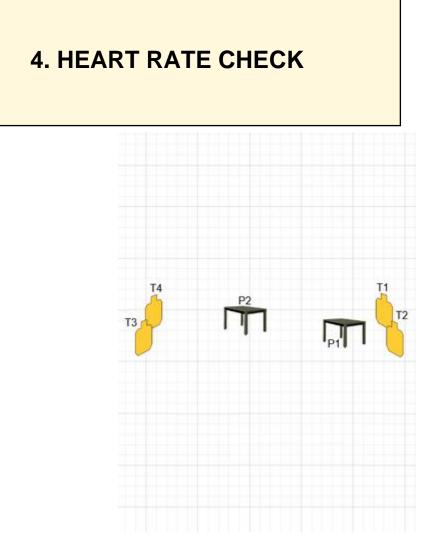

| Scoring                    | Unlimited                                                                                                                                                                                | Firearm | Handgun   | Rounds  | 12 |  |
|----------------------------|------------------------------------------------------------------------------------------------------------------------------------------------------------------------------------------|---------|-----------|---------|----|--|
| Targets                    | 4 paper,                                                                                                                                                                                 | Total   | 4 targets | Strings | 1  |  |
| Scenario<br>&<br>Procedure | Scenario: Working in the store late at night, thugs bust in looking to score so<br>least 3 rounds each while retreating. Reload at P2 and re-engage T1-T2 (if n<br>moving towards T3-T4. |         | 0         |         |    |  |
| Start pos                  | Start Position: At P1 IDPA loaded with 6 rounds ONLY, holstered and concealed. Spare ammunition in                                                                                       |         |           |         |    |  |
| Start on                   | Audible signal                                                                                                                                                                           |         |           |         |    |  |
| Stop on                    | Last shot                                                                                                                                                                                |         |           |         |    |  |
| Penalties                  | As per current edition of rules                                                                                                                                                          |         |           |         |    |  |
| Safety                     | L/R                                                                                                                                                                                      |         |           |         |    |  |
| Setup                      |                                                                                                                                                                                          |         |           |         |    |  |