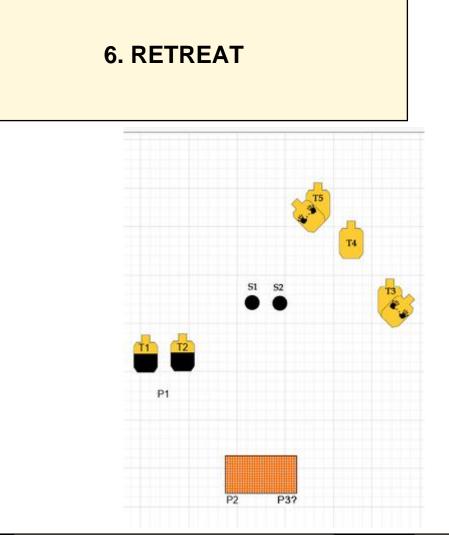

| Scoring                    | Unlimited                                                                                                                                                                                                                                                                                                                                                                                                                   | Firearm | Handgun   | Rounds  | 12 |  |  |
|----------------------------|-----------------------------------------------------------------------------------------------------------------------------------------------------------------------------------------------------------------------------------------------------------------------------------------------------------------------------------------------------------------------------------------------------------------------------|---------|-----------|---------|----|--|--|
| Targets                    | 5 paper, 2 plates, 2 no-shoot                                                                                                                                                                                                                                                                                                                                                                                               | Total   | 7 targets | Strings | 1  |  |  |
| Scenario<br>&<br>Procedure | Scenario: You are walking in the park and several gang members want to do you great harm. You retreat to cover while engaging the two<br>closest bad guys and taking out the lights that illuminate your cover position. Procedure: Engage T1 and T2 with two rounds each while<br>retreating. From P2 engage S1 and S2 from the P2, then engage T3 - T5 in tactical priority with at least two rounds each from P2 or P3?. |         |           |         |    |  |  |
| Start pos                  | At P1 (straddling PVC pipe), IDPA Weapon loaded to division capacity, holstered and concealed.                                                                                                                                                                                                                                                                                                                              |         |           |         |    |  |  |
| Start on                   | Audible signal                                                                                                                                                                                                                                                                                                                                                                                                              |         |           |         |    |  |  |
| Stop on                    | Last shot                                                                                                                                                                                                                                                                                                                                                                                                                   |         |           |         |    |  |  |
| Penalties                  | As per current edition of rules                                                                                                                                                                                                                                                                                                                                                                                             |         |           |         |    |  |  |
| Safety                     | L/R                                                                                                                                                                                                                                                                                                                                                                                                                         |         |           |         |    |  |  |
| Setup                      |                                                                                                                                                                                                                                                                                                                                                                                                                             |         |           |         |    |  |  |