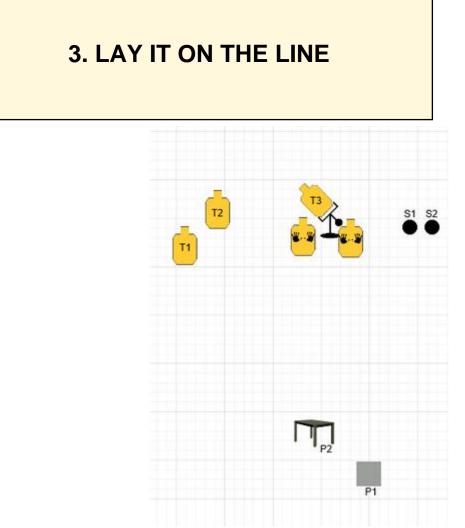

| Scoring                    | Unlimited                                                                                                                                                                                                                                                                                 | Firearm | Handgun   | Rounds  | 11 |  |  |
|----------------------------|-------------------------------------------------------------------------------------------------------------------------------------------------------------------------------------------------------------------------------------------------------------------------------------------|---------|-----------|---------|----|--|--|
| Targets                    | 3 paper, 2 plates, 2 no-shoot                                                                                                                                                                                                                                                             | Total   | 5 targets | Strings | 1  |  |  |
| Scenario<br>&<br>Procedure | Scenario: Thugs drive up and want your stuff AND they don't plan on leaving witnesses. Procedure: At the signal, step off the activator box, and move to a prone position under P2. Engage vehicle headlights (S1-S2) until they fall and then other targets with at least 3 rounds each. |         |           |         |    |  |  |
| Start pos                  | Standing on Activator box, IDPA Weapon loaded to division Capacity, holstered and concealed.                                                                                                                                                                                              |         |           |         |    |  |  |
| Start on                   | Audible signal                                                                                                                                                                                                                                                                            |         |           |         |    |  |  |
| Stop on                    | Last shot                                                                                                                                                                                                                                                                                 |         |           |         |    |  |  |
| Penalties                  | As per current edition of rules                                                                                                                                                                                                                                                           |         |           |         |    |  |  |
| Safety                     | L/R                                                                                                                                                                                                                                                                                       |         |           |         |    |  |  |
| Setup                      |                                                                                                                                                                                                                                                                                           |         |           |         |    |  |  |