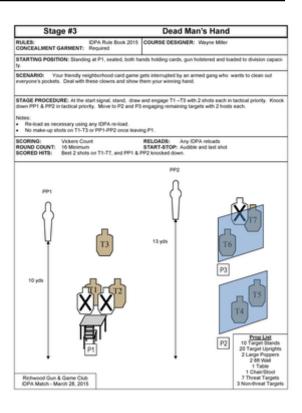

## 3. Dead Man's Hand

| Scoring                    | Unlimited                                                                 | Firearm | Handgun   | Rounds  | 16 |
|----------------------------|---------------------------------------------------------------------------|---------|-----------|---------|----|
| Targets                    | 7 paper, 2 popper, 3 no-shoot                                             | Total   | 9 targets | Strings | 1  |
| Scenario<br>&<br>Procedure | See included diagram.                                                     |         |           |         |    |
| Start pos                  | Gun loaded & holstered. Shooter seated at table with cards in both hands. |         |           |         |    |
| Start on                   | Audible signal                                                            |         |           |         |    |
| Stop on                    | Last shot                                                                 |         |           |         |    |
| Penalties                  | As per current edition of rules                                           |         |           |         |    |
| Safety                     | L/R                                                                       |         |           |         |    |
| Setup                      |                                                                           |         |           |         |    |