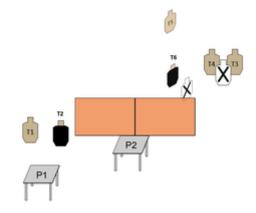

## 4. Home Invasion

| Scoring                    | Unlimited                                                           | Firearm | Handgun   | Rounds  | 16 |
|----------------------------|---------------------------------------------------------------------|---------|-----------|---------|----|
| Targets                    | 6 paper, 2 no-shoot                                                 | Total   | 6 targets | Strings | 1  |
| Scenario<br>&<br>Procedure | See included diagram.                                               |         |           |         |    |
| Start pos                  | Gun loaded with 5 rounds on table at P1. Spare ammo on table at P2. |         |           |         |    |
| Start on                   | Audible signal                                                      |         |           |         |    |
| Stop on                    | Last shot                                                           |         |           |         |    |
| Penalties                  | As per current edition of rules                                     |         |           |         |    |
| Safety                     | L/R                                                                 |         |           |         |    |
| Setup                      |                                                                     |         |           |         |    |