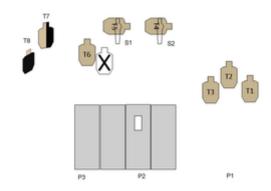

## 1. Should have stayed at Work

| Scoring                    | Unlimited                                         | Firearm | Handgun    | Rounds  | 18 |
|----------------------------|---------------------------------------------------|---------|------------|---------|----|
| Targets                    | 8 paper, 2 popper, 1 no-shoot                     | Total   | 10 targets | Strings | 1  |
| Scenario<br>&<br>Procedure | See included diagram                              |         |            |         |    |
| Start pos                  | Gun loaded & holstered & Briefcase in strong hand |         |            |         |    |
| Start on                   | Audible signal                                    |         |            |         |    |
| Stop on                    | Last shot                                         |         |            |         |    |
| Penalties                  | As per current edition of rules                   |         |            |         |    |
| Safety                     | L/R                                               |         |            |         |    |
| Setup                      |                                                   |         |            |         |    |