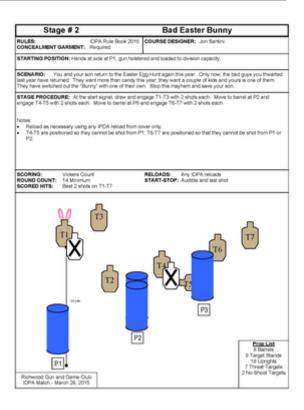

## 2. Bad Easter Bunny

| Scoring                    | Unlimited                       | Firearm | Handgun   | Rounds  | 14 |
|----------------------------|---------------------------------|---------|-----------|---------|----|
| Targets                    | 7 paper, 2 no-shoot             | Total   | 7 targets | Strings | 1  |
| Scenario<br>&<br>Procedure | See included diagram.           |         |           |         |    |
| Start pos                  | Gun loaded & holstered          |         |           |         |    |
| Start on                   | Audible signal                  |         |           |         |    |
| Stop on                    | Last shot                       |         |           |         |    |
| Penalties                  | As per current edition of rules |         |           |         |    |
| Safety                     | L/R                             |         |           |         |    |
| Setup                      |                                 |         |           |         |    |