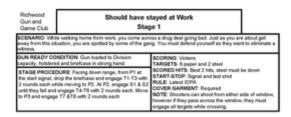

## 1. Should have stayed at Work

| Scoring                    | Unlimited                                         | Firearm | Handgun    | Rounds  | 18 |
|----------------------------|---------------------------------------------------|---------|------------|---------|----|
| Targets                    | 8 paper, 2 popper, 1 no-shoot                     | Total   | 10 targets | Strings | 1  |
| Scenario<br>&<br>Procedure | See included diagram                              |         |            |         |    |
| Start pos                  | Gun loaded & holstered & Briefcase in strong hand |         |            |         |    |
| Start on                   | Audible signal                                    |         |            |         |    |
| Stop on                    | Last shot                                         |         |            |         |    |
| Penalties                  | As per current edition of rules                   |         |            |         |    |
| Safety                     | L/R                                               |         |            |         |    |
| Setup                      |                                                   |         |            |         |    |