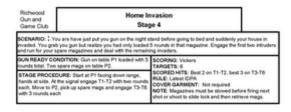

## 4. Home Invasion

| Scoring                    | Unlimited                                                           | Firearm | Handgun   | Rounds  | 16 |
|----------------------------|---------------------------------------------------------------------|---------|-----------|---------|----|
| Targets                    | 6 paper, 2 no-shoot                                                 | Total   | 6 targets | Strings | 1  |
| Scenario<br>&<br>Procedure | See included diagram.                                               |         |           |         |    |
| Start pos                  | Gun loaded with 5 rounds on table at P1. Spare ammo on table at P2. |         |           |         |    |
| Start on                   | Audible signal                                                      |         |           |         |    |
| Stop on                    | Last shot                                                           |         |           |         |    |
| Penalties                  | As per current edition of rules                                     |         |           |         |    |
| Safety                     | L/R                                                                 |         |           |         |    |
| Setup                      |                                                                     |         |           |         |    |