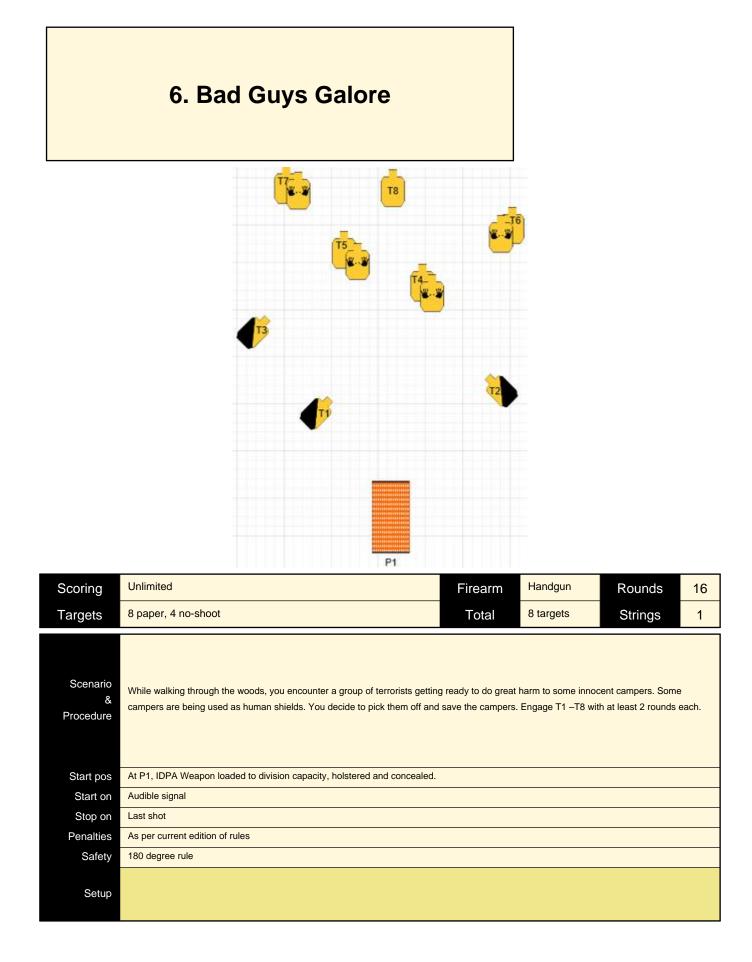

|         |           |         |    |  |
| Setup                      |                                                                                                                                                                                                                                                                                                                                                                           |         |           |         |    |  |