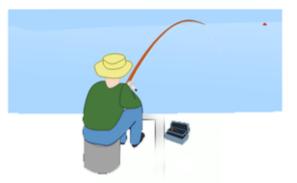

## 5. A Good Day Fishing Gone Bad

| Scoring                    | Unlimited                                                                                                                                                                                                                                                                                                                                                                 | Firearm | Handgun   | Rounds  | 18 |  |
|----------------------------|---------------------------------------------------------------------------------------------------------------------------------------------------------------------------------------------------------------------------------------------------------------------------------------------------------------------------------------------------------------------------|---------|-----------|---------|----|--|
| Targets                    | 6 paper, 1 no-shoot                                                                                                                                                                                                                                                                                                                                                       | Total   | 6 targets | Strings | 1  |  |
| Scenario<br>&<br>Procedure | During a successful fishing trip, a pack of wolves get the scent of your catch and move in on your buddy while he has his back turned. You must save your buddy and the catch. At the signal, drop the fishing pole, draw your weapon and engage each target with 3 shots each in tactical sequence (1,1,1,1,1,3,2,2,2,2,2) from any safe position except moving forward. |         |           |         |    |  |
| Start pos                  | Start at P1, IDPA weapon loaded to division capacity, holstered and concealed. Seated on bucket wit                                                                                                                                                                                                                                                                       |         |           |         |    |  |
| Start on                   | Audible signal                                                                                                                                                                                                                                                                                                                                                            |         |           |         |    |  |
| Stop on                    | Last shot                                                                                                                                                                                                                                                                                                                                                                 |         |           |         |    |  |
| Penalties                  | As per current edition of rules                                                                                                                                                                                                                                                                                                                                           |         |           |         |    |  |
| Safety                     | 180 degree rule                                                                                                                                                                                                                                                                                                                                                           |         |           |         |    |  |
| Setup                      |                                                                                                                                                                                                                                                                                                                                                                           |         |           |         |    |  |