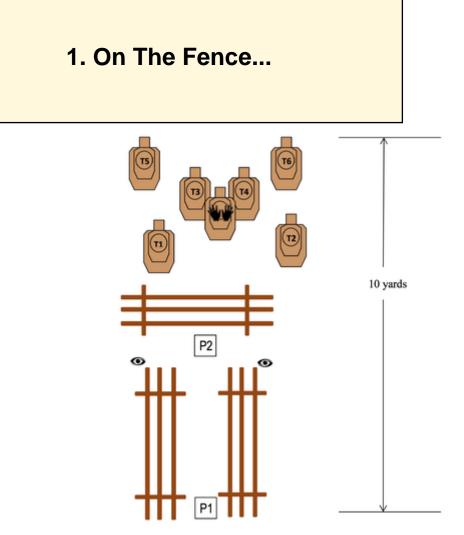

| Scoring                    | Unlimited                                                                                                                                                                                                                                                                                                                                                                                                                                                                                                                                                                                                      | Firearm | Handgun   | Rounds  | 12 |  |
|----------------------------|----------------------------------------------------------------------------------------------------------------------------------------------------------------------------------------------------------------------------------------------------------------------------------------------------------------------------------------------------------------------------------------------------------------------------------------------------------------------------------------------------------------------------------------------------------------------------------------------------------------|---------|-----------|---------|----|--|
| Targets                    | 6 paper, 1 no-shoot                                                                                                                                                                                                                                                                                                                                                                                                                                                                                                                                                                                            | Total   | 6 targets | Strings | 1  |  |
| Scenario<br>&<br>Procedure | You are enjoying your day, passing the time at the amusement park, walking along the fence line on your way to a picnic. You look up and see<br>a number of interlopers out looking for trouble. Handle it. At the signal, engage T1-T6 with 1 round each, to the body (below the neckline),<br>STRONG HAND ONLY, while advancing down the fence line (all shots must be taken on the move). Basket must be held until all targets have<br>been engaged AND you have reached P2. At P2 (after activating the non-threat), re-engage T1-T6 with one round each to the head (above<br>the neck line), freestyle. |         |           |         |    |  |
| Start pos                  | Standing at P1, loaded to division capacity, holding the picnic basket on support side (either on th                                                                                                                                                                                                                                                                                                                                                                                                                                                                                                           |         |           |         |    |  |
| Start on                   | Audible signal                                                                                                                                                                                                                                                                                                                                                                                                                                                                                                                                                                                                 |         |           |         |    |  |
| Stop on                    | Last shot                                                                                                                                                                                                                                                                                                                                                                                                                                                                                                                                                                                                      |         |           |         |    |  |
| Penalties                  | As per current edition of rules                                                                                                                                                                                                                                                                                                                                                                                                                                                                                                                                                                                |         |           |         |    |  |
| Safety                     | Floating 180 degree                                                                                                                                                                                                                                                                                                                                                                                                                                                                                                                                                                                            |         |           |         |    |  |
| Setup                      |                                                                                                                                                                                                                                                                                                                                                                                                                                                                                                                                                                                                                |         |           |         |    |  |