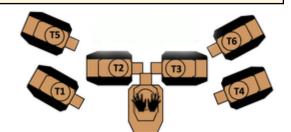

| Scoring                    | Unlimited                                                                                                                                                                                                                                                                                                                                                                                                                                                                                                                                                                                                      | Firearm | Handgun   | Rounds  | 12 |  |
|----------------------------|----------------------------------------------------------------------------------------------------------------------------------------------------------------------------------------------------------------------------------------------------------------------------------------------------------------------------------------------------------------------------------------------------------------------------------------------------------------------------------------------------------------------------------------------------------------------------------------------------------------|---------|-----------|---------|----|--|
| Targets                    | 6 paper, 1 no-shoot                                                                                                                                                                                                                                                                                                                                                                                                                                                                                                                                                                                            | Total   | 6 targets | Strings | 1  |  |
| Scenario<br>&<br>Procedure | You are enjoying your day, passing the time at the amusement park, walking along the fence line on your way to a picnic. You look up and see<br>a number of interlopers out looking for trouble. Handle it. At the signal, engage T1-T6 with 1 round each, to the body (below the neckline),<br>STRONG HAND ONLY, while advancing down the fence line (all shots must be taken on the move). Basket must be held until all targets have<br>been engaged AND you have reached P2. At P2 (after activating the non-threat), re-engage T1-T6 with one round each to the head (above<br>the neck line), freestyle. |         |           |         |    |  |
| Start pos                  | Standing at P1, loaded to division capacity, holding the picnic basket on support side (either on th                                                                                                                                                                                                                                                                                                                                                                                                                                                                                                           |         |           |         |    |  |
| Start on                   | Audible signal                                                                                                                                                                                                                                                                                                                                                                                                                                                                                                                                                                                                 |         |           |         |    |  |
| Stop on                    | Last shot                                                                                                                                                                                                                                                                                                                                                                                                                                                                                                                                                                                                      |         |           |         |    |  |
| Penalties                  | As per current edition of rules                                                                                                                                                                                                                                                                                                                                                                                                                                                                                                                                                                                |         |           |         |    |  |
| Safety                     | Floating 180 degree                                                                                                                                                                                                                                                                                                                                                                                                                                                                                                                                                                                            |         |           |         |    |  |
| Setup                      |                                                                                                                                                                                                                                                                                                                                                                                                                                                                                                                                                                                                                |         |           |         |    |  |