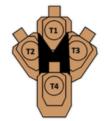

## **3. STANDARDS** 12 yards 10 yards P1 Scoring Unlimited Firearm Handgun

| Targets                    | 4 paper,                                                                                             | Total               | 4 targets            | Strings            | 1        |  |
|----------------------------|------------------------------------------------------------------------------------------------------|---------------------|----------------------|--------------------|----------|--|
| Scenario<br>&<br>Procedure | At the signal, engage T1-T4 with at least 3 rounds each, free style. All target                      | s are equidistant ( | equal threat) and ca | n be engaged in an | y order. |  |
| Start pos                  | Start at P1 (straddling PVC Pipe), IDPA weapon loaded to division capacity, holstered and concealed. |                     |                      |                    |          |  |
| Start on                   | Audible signal                                                                                       |                     |                      |                    |          |  |
| Stop on                    | Last shot                                                                                            |                     |                      |                    |          |  |
| Penalties                  | As per current edition of rules                                                                      |                     |                      |                    |          |  |
| Safety                     | 180 degree rule                                                                                      |                     |                      |                    |          |  |
| Setup                      |                                                                                                      |                     |                      |                    |          |  |