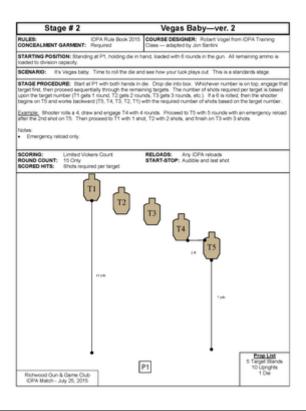

## 2. Vegas Baby - ver. 2

| Scoring                    | Limited                              | Firearm | Handgun   | Rounds  | 15 |
|----------------------------|--------------------------------------|---------|-----------|---------|----|
| Targets                    | 5 paper,                             | Total   | 5 targets | Strings | 1  |
| Scenario<br>&<br>Procedure | See Stage Description.               |         |           |         |    |
| Start pos                  | Gun loaded with 6 rounds & holstered |         |           |         |    |
| Start on                   | Audible signal                       |         |           |         |    |
| Stop on                    | Last shot                            |         |           |         |    |
| Penalties                  | As per current edition of rules      |         |           |         |    |
| Safety                     | L/R                                  |         |           |         |    |
| Setup                      |                                      |         |           |         |    |