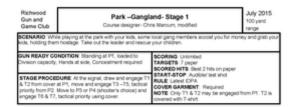

## 1. Park Gangland

| Scoring                    | Unlimited                       | Firearm | Handgun   | Rounds  | 14 |
|----------------------------|---------------------------------|---------|-----------|---------|----|
| Targets                    | 7 paper, 2 no-shoot             | Total   | 7 targets | Strings | 1  |
| Scenario<br>&<br>Procedure | See Stage Description.          |         |           |         |    |
| Start pos                  | Gun loaded & holstered          |         |           |         |    |
| Start on                   | Audible signal                  |         |           |         |    |
| Stop on                    | Last shot                       |         |           |         |    |
| Penalties                  | As per current edition of rules |         |           |         |    |
| Safety                     | L/R                             |         |           |         |    |
| Setup                      |                                 |         |           |         |    |