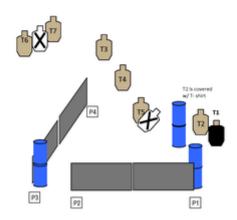

## 2. Vegas Baby - ver. 2

| Scoring                    | Limited                              | Firearm | Handgun   | Rounds  | 15 |
|----------------------------|--------------------------------------|---------|-----------|---------|----|
| Targets                    | 5 paper,                             | Total   | 5 targets | Strings | 1  |
| Scenario<br>&<br>Procedure | See Stage Description.               |         |           |         |    |
| Start pos                  | Gun loaded with 6 rounds & holstered |         |           |         |    |
| Start on                   | Audible signal                       |         |           |         |    |
| Stop on                    | Last shot                            |         |           |         |    |
| Penalties                  | As per current edition of rules      |         |           |         |    |
| Safety                     | L/R                                  |         |           |         |    |
| Setup                      |                                      |         |           |         |    |