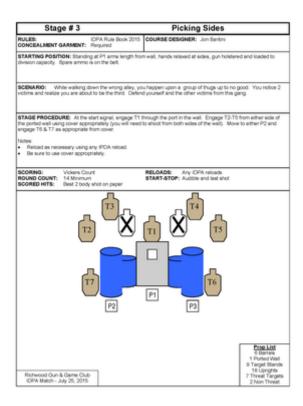

## 3. Picking Sides

| Scoring                    | Unlimited                       | Firearm | Handgun   | Rounds  | 14 |
|----------------------------|---------------------------------|---------|-----------|---------|----|
| Targets                    | 7 paper, 2 no-shoot             | Total   | 7 targets | Strings | 1  |
| Scenario<br>&<br>Procedure | See Stage Description.          |         |           |         |    |
| Start pos                  | Gun loaded & holstered          |         |           |         |    |
| Start on                   | Audible signal                  |         |           |         |    |
| Stop on                    | Last shot                       |         |           |         |    |
| Penalties                  | As per current edition of rules |         |           |         |    |
| Safety                     | L/R                             |         |           |         |    |
| Setup                      |                                 |         |           |         |    |