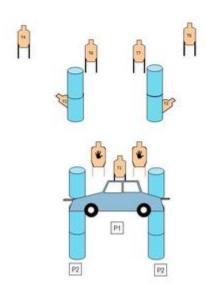

## 2. Decisions

| Scoring                    | Unlimited                                                                                                                                                                                                                                                                                                                                                                                                                                                               | Firearm | Handgun   | Rounds  | 16 |  |
|----------------------------|-------------------------------------------------------------------------------------------------------------------------------------------------------------------------------------------------------------------------------------------------------------------------------------------------------------------------------------------------------------------------------------------------------------------------------------------------------------------------|---------|-----------|---------|----|--|
| Targets                    | 7 paper, 2 popper, 2 no-shoot                                                                                                                                                                                                                                                                                                                                                                                                                                           | Total   | 9 targets | Strings | 1  |  |
| Scenario<br>&<br>Procedure | You are out walking when you hear a scream. While checking the area, two gang members attack you. After defending yourself, you hear more screams and encounter the remaining gang members that are holding two people hostage. Engage the threats and protect the innocents. Procedure: at the buzzer, draw and while moving to either P2 or P3 (choice), engage T1 &T2 with 2 rounds each. From P2 (orP3) engage all paper targets with 2 rounds each and steel down. |         |           |         |    |  |
| Start pos                  | Gun loaded & holstered                                                                                                                                                                                                                                                                                                                                                                                                                                                  |         |           |         |    |  |
| Start on                   | Audible signal                                                                                                                                                                                                                                                                                                                                                                                                                                                          |         |           |         |    |  |
| Stop on                    | Last shot                                                                                                                                                                                                                                                                                                                                                                                                                                                               |         |           |         |    |  |
| Penalties                  | As per current edition of rules                                                                                                                                                                                                                                                                                                                                                                                                                                         |         |           |         |    |  |
| Safety                     | L/R aws marked                                                                                                                                                                                                                                                                                                                                                                                                                                                          |         |           |         |    |  |
| Setup                      |                                                                                                                                                                                                                                                                                                                                                                                                                                                                         |         |           |         |    |  |
|                            |                                                                                                                                                                                                                                                                                                                                                                                                                                                                         |         |           |         |    |  |