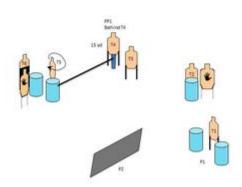

SCENASIO: You was fairing up you can when a rowing gang decides they want your wallet and car. As a bad gay points his gan at one or an and defend you want for cour the remaining gang members start shooting as GUN READY CONDITION. Hoistead, loaded to Dession speedly, Right side burned toward T1. Strong hand on barrel, weak hand on chees.

SCORING Unlimited (12 rounds)

SCORING Unli

| Scoring                    | Unlimited                                                                                                                                                                                                                                                                                                                                                                                                                                                                                                                                                 | Firearm | Handgun   | Rounds  | 12 |
|----------------------------|-----------------------------------------------------------------------------------------------------------------------------------------------------------------------------------------------------------------------------------------------------------------------------------------------------------------------------------------------------------------------------------------------------------------------------------------------------------------------------------------------------------------------------------------------------------|---------|-----------|---------|----|
| Targets                    | 6 paper,                                                                                                                                                                                                                                                                                                                                                                                                                                                                                                                                                  | Total   | 6 targets | Strings | 1  |
| Scenario<br>&<br>Procedure | SCENARIO: You are fueling up your car when a roving gang decides they want your wallet and car. As a bad guy points his gun at you, turn and defend yourself. As you run for cover the remaining gang members start shooting as they run to cover also. Watch out for bystanders. STAGE PROCEDURE: At the signal, turn to T1, draw and engage from retention. Retreat to P2. While retreating, engage T2 on the move. At P2 engage T3, T4, T5 & T6. T4 must have a center "0" down hit to active T5 drop turner. T6 may be engaged from either end of P2. |         |           |         |    |
| Start pos                  | Gun loaded & holstered                                                                                                                                                                                                                                                                                                                                                                                                                                                                                                                                    |         |           |         |    |
| Start on                   | Audible signal                                                                                                                                                                                                                                                                                                                                                                                                                                                                                                                                            |         |           |         |    |
| Stop on                    | Last shot                                                                                                                                                                                                                                                                                                                                                                                                                                                                                                                                                 |         |           |         |    |
| Penalties                  | As per current edition of rules                                                                                                                                                                                                                                                                                                                                                                                                                                                                                                                           |         |           |         |    |
| Safety                     | L/R as marked                                                                                                                                                                                                                                                                                                                                                                                                                                                                                                                                             |         |           |         |    |
| Setup                      |                                                                                                                                                                                                                                                                                                                                                                                                                                                                                                                                                           |         |           |         |    |