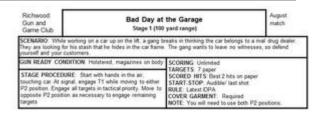

## 1. Bad Day at the Garage

| Scoring                    | Unlimited                                                                                                                                                                                                                                                                                                                                                                                                                                                                                          | Firearm | Handgun   | Rounds  | 14 |  |
|----------------------------|----------------------------------------------------------------------------------------------------------------------------------------------------------------------------------------------------------------------------------------------------------------------------------------------------------------------------------------------------------------------------------------------------------------------------------------------------------------------------------------------------|---------|-----------|---------|----|--|
| Targets                    | 7 paper, 2 no-shoot                                                                                                                                                                                                                                                                                                                                                                                                                                                                                | Total   | 7 targets | Strings | 1  |  |
| Scenario<br>&<br>Procedure | SCENARIO: While working on a car up on the lift, a gang breaks in thinking the car belongs to a rival drug dealer. They are looking for his stash that he hides in the car frame. The gang wants to leave no witnesses, so defend yourself and your customers. STAGE PROCEDURE: Start with hands in the air, touching car. At signal, engage T1 while moving to either P2 position. Engage all targets in tactical priority. Move to opposite P2 position as necessary to engage remaining targets |         |           |         |    |  |
| Start pos                  | Gun loaded & holstered                                                                                                                                                                                                                                                                                                                                                                                                                                                                             |         |           |         |    |  |
| Start on                   | Audible signal                                                                                                                                                                                                                                                                                                                                                                                                                                                                                     |         |           |         |    |  |
| Stop on                    | Last shot                                                                                                                                                                                                                                                                                                                                                                                                                                                                                          |         |           |         |    |  |
| Penalties                  | As per current edition of rules                                                                                                                                                                                                                                                                                                                                                                                                                                                                    |         |           |         |    |  |
| Safety                     | L/R as marked                                                                                                                                                                                                                                                                                                                                                                                                                                                                                      |         |           |         |    |  |
| Setup                      |                                                                                                                                                                                                                                                                                                                                                                                                                                                                                                    |         |           |         |    |  |