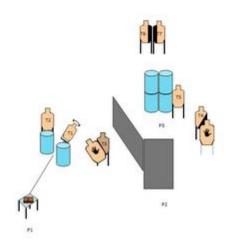

## 4. The Dock

| Scoring                    | Unlimited                                                                                                                                                                                                                                            | Firearm         | Handgun              | Rounds              | 14    |
|----------------------------|------------------------------------------------------------------------------------------------------------------------------------------------------------------------------------------------------------------------------------------------------|-----------------|----------------------|---------------------|-------|
| Targets                    | 7 paper, 2 no-shoot                                                                                                                                                                                                                                  | Total           | 7 targets            | Strings             | 1     |
| Scenario<br>&<br>Procedure | SCENARIO: You are inspecting a shipment of goods coming in from China. enter the ship. Protect yourself and don't let the crew get hurt. STAGE PRO while stationary, shoot T2 & T3 while moving to cover at P2. At P2 engage T be tactical priority. | CEDURE: Opening | the box activates th | ne swinger T1. Shoo | ot T1 |
| Start pos                  | Gun loaded & holstered                                                                                                                                                                                                                               |                 |                      |                     |       |
| Start on                   | Audible signal                                                                                                                                                                                                                                       |                 |                      |                     |       |
| Stop on                    | Last shot                                                                                                                                                                                                                                            |                 |                      |                     |       |
| Penalties                  | As per current edition of rules                                                                                                                                                                                                                      |                 |                      |                     |       |
| Safety                     | L/R as marked                                                                                                                                                                                                                                        |                 |                      |                     |       |
| Setup                      |                                                                                                                                                                                                                                                      |                 |                      |                     |       |