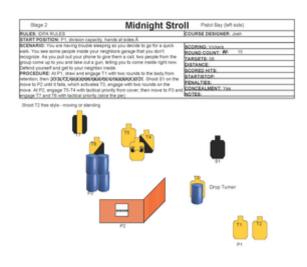

# 2. Midnight Stroll

Created with IDPA Stage Designer IDPAStageDesigner.com

| Scoring                    | Unlimited                             | Firearm | Handgun   | Rounds  | 15 |
|----------------------------|---------------------------------------|---------|-----------|---------|----|
| Targets                    | 7 paper, 1 popper, 1 no-shoot         | Total   | 8 targets | Strings | 1  |
| Scenario<br>&<br>Procedure |                                       |         |           |         |    |
| Start pos                  | Gun loaded & holstered, hands at side |         |           |         |    |
| Start on                   | Audible signal                        |         |           |         |    |
| Stop on                    | Last shot                             |         |           |         |    |
| Penalties                  | As per current edition of rules       |         |           |         |    |
| Safety                     | L/R                                   |         |           |         |    |
| Setup                      |                                       |         |           |         |    |