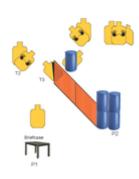

### 3. Return Business

| Stage 3                                                                                                                                                      | Return Busines                                 | S 2 Pistol Bay (right side)                           |  |  |
|--------------------------------------------------------------------------------------------------------------------------------------------------------------|------------------------------------------------|-------------------------------------------------------|--|--|
| RULES: OFA RULES                                                                                                                                             |                                                | COURSE DESIGNER: John S.                              |  |  |
| START POSITION: Standing of<br>belt / Relaxed/ Concesied Fac                                                                                                 | ing up range                                   | ity inside Briefcase with 1d closed/All other mags on |  |  |
| SCENARIO: Your business meeting turned into an armed robbery-turn it back.<br>PROCEDURE: At the signal Turn, retrieve gun and engage Closest visible target. |                                                | BCORNG: VIOLES                                        |  |  |
|                                                                                                                                                              |                                                | FOUND COUNT: 15                                       |  |  |
|                                                                                                                                                              | to the body and one to the head while standing | TARGETS: 07                                           |  |  |
| All. Then white MCVVIVO Is cover engage 2 remaining visible targets with<br>rounds. Engage remaining 4 targets from cover with 2 rounds each.                |                                                | DISTANCE: Jude to 12yde                               |  |  |
|                                                                                                                                                              | rgets from cover with 2 rounds each.           | BCORED HTS:                                           |  |  |
|                                                                                                                                                              |                                                | STARTISTOP:                                           |  |  |
|                                                                                                                                                              |                                                | PENALTIES:                                            |  |  |
|                                                                                                                                                              |                                                | CONCEALMENT: Yes                                      |  |  |
|                                                                                                                                                              |                                                | NOTES: Only T2 & T3 may be re-engaged from            |  |  |
|                                                                                                                                                              |                                                | pover at barrels                                      |  |  |

STAGE DESIGNER

Created with IDPA Stage Designer IDPAStageDesigner.com

| Scoring                    | Unlimited                                               | Firearm | Handgun   | Rounds  | 15 |
|----------------------------|---------------------------------------------------------|---------|-----------|---------|----|
| Targets                    | 7 paper, 3 no-shoot                                     | Total   | 7 targets | Strings | 1  |
| Scenario<br>&<br>Procedure |                                                         |         |           |         |    |
| Start pos                  | Gun loaded and inside briefcase-closed, seated at table |         |           |         |    |
| Start on                   | Audible signal                                          |         |           |         |    |
| Stop on                    | Last shot                                               |         |           |         |    |
| Penalties                  | As per current edition of rules                         |         |           |         |    |
| Safety                     | L/R                                                     |         |           |         |    |
| Setup                      |                                                         |         |           |         |    |