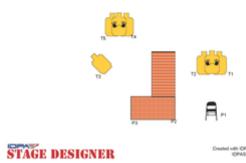

# 2. Midnight Stroll

Created with IDPA Stage Designer IDPAStageDesigner.com

| Scoring                    | Unlimited                             | Firearm | Handgun   | Rounds  | 15 |
|----------------------------|---------------------------------------|---------|-----------|---------|----|
| Targets                    | 7 paper, 1 popper, 1 no-shoot         | Total   | 8 targets | Strings | 1  |
| Scenario<br>&<br>Procedure |                                       |         |           |         |    |
| Start pos                  | Gun loaded & holstered, hands at side |         |           |         |    |
| Start on                   | Audible signal                        |         |           |         |    |
| Stop on                    | Last shot                             |         |           |         |    |
| Penalties                  | As per current edition of rules       |         |           |         |    |
| Safety                     | L/R                                   |         |           |         |    |
| Setup                      |                                       |         |           |         |    |