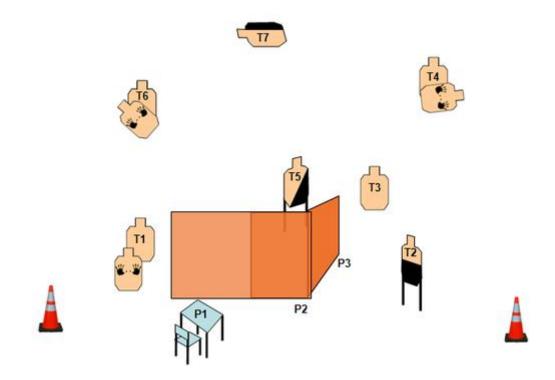

## 5. ANOTHER DAY AT THE OFFICE

| Scoring                    | Unlimited                                                                                                                                                                                                           | Firearm | Handgun   | Rounds  | 14 |  |
|----------------------------|---------------------------------------------------------------------------------------------------------------------------------------------------------------------------------------------------------------------|---------|-----------|---------|----|--|
| Targets                    | 7 paper, 3 no-shoot                                                                                                                                                                                                 | Total   | 7 targets | Strings | 1  |  |
| Scenario<br>&<br>Procedure | You are seated at your desk when you and your staff are attacked by office "visitors". At the signal, neutralize all threat targets and save the hostages. Engage all threat targets with at least two rounds each. |         |           |         |    |  |
| Start pos                  | Start seated at desk, handgun holstered with NO round in chamber (Israeli Method). Division capacity                                                                                                                |         |           |         |    |  |
| Start on                   | Audible signal                                                                                                                                                                                                      |         |           |         |    |  |
| Stop on                    | Last shot                                                                                                                                                                                                           |         |           |         |    |  |
| Penalties                  | As per current edition of rules                                                                                                                                                                                     |         |           |         |    |  |
| Safety                     | Defined by Orange Cones                                                                                                                                                                                             |         |           |         |    |  |
| Setup                      | Bay 3B                                                                                                                                                                                                              |         |           |         |    |  |