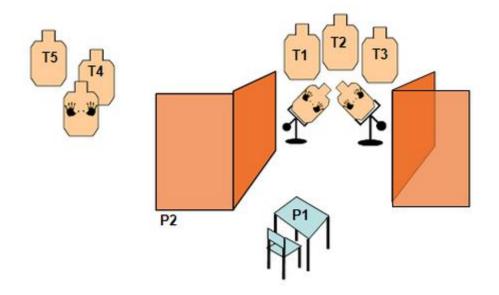

## 2. WORKPLACE VIOLENCE

| Scoring                    | Unlimited                                                                                                                                                                                                                                                                                  | Firearm | Handgun   | Rounds  | 15 |  |
|----------------------------|--------------------------------------------------------------------------------------------------------------------------------------------------------------------------------------------------------------------------------------------------------------------------------------------|---------|-----------|---------|----|--|
| Targets                    | 5 paper, 3 no-shoot                                                                                                                                                                                                                                                                        | Total   | 5 targets | Strings | 1  |  |
| Scenario<br>&<br>Procedure | Your are finishing up your last multi-million dollar contract when mobsters show up looking for protection money. You've had enough. At the signal, engage T1-T3 in tactical sequence with at least 3 rounds each. Then move to P2 and engage T4 from behind cover with at least 3 rounds. |         |           |         |    |  |
| Start pos                  | Seated at P1, IDPA weapon loaded to division capacity, safely stored in the desk drawer, hands on la                                                                                                                                                                                       |         |           |         |    |  |
| Start on                   | Audible signal                                                                                                                                                                                                                                                                             |         |           |         |    |  |
| Stop on                    | Last shot                                                                                                                                                                                                                                                                                  |         |           |         |    |  |
| Penalties                  | As per current edition of rules                                                                                                                                                                                                                                                            |         |           |         |    |  |
| Safety                     | Floating 180 degree rule                                                                                                                                                                                                                                                                   |         |           |         |    |  |
| Setup                      | BAY 1B                                                                                                                                                                                                                                                                                     |         |           |         |    |  |