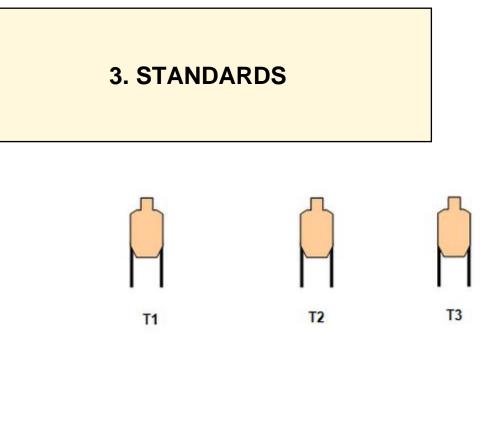

| Scoring                    | Limited                                                                                                                                                                                                      | Firearm           | Handgun   | Rounds  | - |
|----------------------------|--------------------------------------------------------------------------------------------------------------------------------------------------------------------------------------------------------------|-------------------|-----------|---------|---|
| Targets                    | 3 paper,                                                                                                                                                                                                     | Total             | 3 targets | Strings |   |
| Scenario<br>&<br>Procedure | At the signal, draw and engage T1 – T3 with three rounds to the lower scoring zone and then two rounds to the upper scoring zone in any order. All targets are engaged lower zone first and then upper zone. |                   |           |         |   |
|                            |                                                                                                                                                                                                              |                   |           |         |   |
| Start pos                  | Standing at P1, IDPA weapon loaded with four (5) rounds, holstered, and c                                                                                                                                    | oncealed. Two add | itional a |         |   |
| Start pos<br>Start on      | Standing at P1, IDPA weapon loaded with four (5) rounds, holstered, and c<br>Audible signal                                                                                                                  | oncealed. Two add | itional a |         |   |
|                            |                                                                                                                                                                                                              | oncealed. Two add | itional a |         |   |
| Start on                   | Audible signal                                                                                                                                                                                               | oncealed. Two add | itional a |         |   |
| Start on<br>Stop on        | Audible signal Last shot                                                                                                                                                                                     | oncealed. Two add | itional a |         |   |