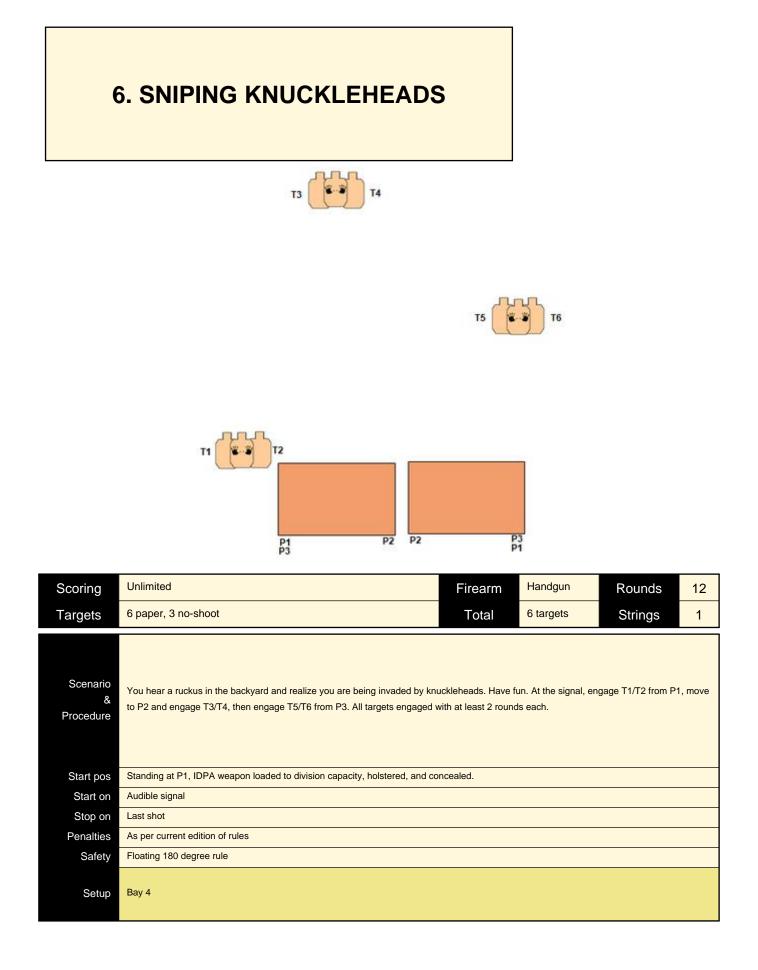

rules                                                                                                                                                                                     |         |           |         |    |  |
| Safety                     | Defined by Orange Cones                                                                                                                                                                                             |         |           |         |    |  |
| Setup                      | Bay 3B                                                                                                                                                                                                              |         |           |         |    |  |