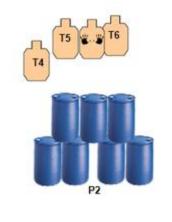

## 4. DOGGIE DOOR DILEMMA

| Scoring                    | Unlimited                                                                                                                                                                                                                                                                                                                                                                                                                                                                                                         | Firearm              | Handgun   | Rounds  | 15 |  |  |
|----------------------------|-------------------------------------------------------------------------------------------------------------------------------------------------------------------------------------------------------------------------------------------------------------------------------------------------------------------------------------------------------------------------------------------------------------------------------------------------------------------------------------------------------------------|----------------------|-----------|---------|----|--|--|
| Targets                    | 6 paper, 1 no-shoot                                                                                                                                                                                                                                                                                                                                                                                                                                                                                               | Total                | 6 targets | Strings | 1  |  |  |
| Scenario<br>&<br>Procedure | Bad guys accost you in the front yard and your life flashes before your eyes. In your haste to engage the threats, you drop your keys and have to try to get in the house through the doggie door. Just when you start into the doggie door, you hear screams and realize there are bad guys inside as well. At the signal, drop the keys and engage T1-T3 in tactical sequence with at least 2 rounds while moving towards doggie door (P2/opening in barrels). From P2, engage T4-T6 with at three rounds each. |                      |           |         |    |  |  |
| Start pos                  | Standing at P1 keys in strong hand, IDPA weapon loaded to division capaci                                                                                                                                                                                                                                                                                                                                                                                                                                         | ty, holstered, and c | onceale   |         |    |  |  |
| Start on                   | Audible signal                                                                                                                                                                                                                                                                                                                                                                                                                                                                                                    |                      |           |         |    |  |  |
| Stop on                    | Last shot                                                                                                                                                                                                                                                                                                                                                                                                                                                                                                         |                      |           |         |    |  |  |
| Penalties                  | As per current edition of rules                                                                                                                                                                                                                                                                                                                                                                                                                                                                                   |                      |           |         |    |  |  |
| Safety                     | Defined by Orange Cones                                                                                                                                                                                                                                                                                                                                                                                                                                                                                           |                      |           |         |    |  |  |
| Setup                      | Bay 3A                                                                                                                                                                                                                                                                                                                                                                                                                                                                                                            |                      |           |         |    |  |  |