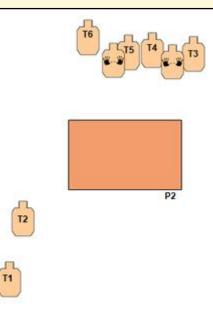

## **1. PLAYGROUND PANDELERIUM**

P1

| Scoring                    | Unlimited                                                                                                                                                                                                                                              | Firearm | Handgun   | Rounds  | 12 |  |
|----------------------------|--------------------------------------------------------------------------------------------------------------------------------------------------------------------------------------------------------------------------------------------------------|---------|-----------|---------|----|--|
| Targets                    | 6 paper, 2 no-shoot                                                                                                                                                                                                                                    | Total   | 6 targets | Strings | 1  |  |
| Scenario<br>&<br>Procedure | Your 2 kids are playing at the playground when the local gang rolls up. Protect your kids. At the signal, engage T1 and T2 with at least 2 rounds each while moving to P2. Then from P2 engage T3-T6 in tactical priority with at least 2 rounds each. |         |           |         |    |  |
| Start pos                  | Standing at P1 (wide opening in the fort wall), IDPA weapon loaded to division capacity, holstered,                                                                                                                                                    |         |           |         |    |  |
| Start on                   | Audible signal                                                                                                                                                                                                                                         |         |           |         |    |  |
| Stop on                    | Last shot                                                                                                                                                                                                                                              |         |           |         |    |  |
| Penalties                  | As per current edition of rules                                                                                                                                                                                                                        |         |           |         |    |  |
| Safety                     | Floating 180 degree rule                                                                                                                                                                                                                               |         |           |         |    |  |
| Setup                      | BAY 1A                                                                                                                                                                                                                                                 |         |           |         |    |  |