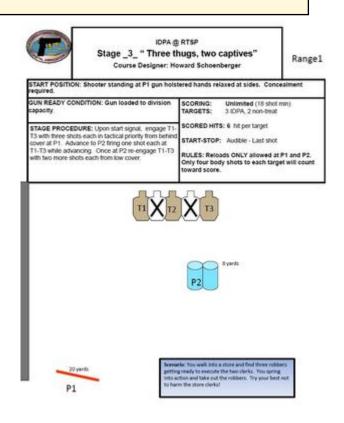

## 3. Three thugs, two captives

| Scoring                    | Unlimited                                                                                                                                                                                                                                                                                                                                                                                                                                         | Firearm | Handgun   | Rounds  | 18 |  |
|----------------------------|---------------------------------------------------------------------------------------------------------------------------------------------------------------------------------------------------------------------------------------------------------------------------------------------------------------------------------------------------------------------------------------------------------------------------------------------------|---------|-----------|---------|----|--|
| Targets                    | 3 paper, 2 no-shoot                                                                                                                                                                                                                                                                                                                                                                                                                               | Total   | 3 targets | Strings | 1  |  |
| Scenario<br>&<br>Procedure | STAGE PROCEDURE: Upon start signal, engage T1- T3 with three shots each in tactical priority from behind cover at P1. Advance to P2 firing one shot each at T1-T3 while advancing. Once at P2 re-engage T1-T3 with two more shots each from low coverScenario: You walk into a store and find three robbers getting ready to execute the two clerks. You spring into action and take out the robbers. Try your best not to harm the store clerks! |         |           |         |    |  |
| Start pos                  | START POSITION: Shooter standing at P1 gun holstered hands relaxed at sides. Concealment required.                                                                                                                                                                                                                                                                                                                                                |         |           |         |    |  |
| Start on                   | Audible signal                                                                                                                                                                                                                                                                                                                                                                                                                                    |         |           |         |    |  |
| Stop on                    | Last shot                                                                                                                                                                                                                                                                                                                                                                                                                                         |         |           |         |    |  |
| Penalties                  | As per current edition of rules                                                                                                                                                                                                                                                                                                                                                                                                                   |         |           |         |    |  |
| Safety                     | L/R                                                                                                                                                                                                                                                                                                                                                                                                                                               |         |           |         |    |  |
| Setup                      |                                                                                                                                                                                                                                                                                                                                                                                                                                                   |         |           |         |    |  |