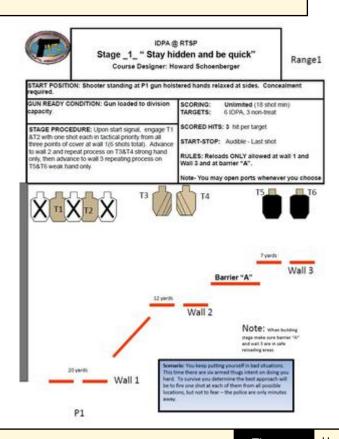

## 1. Stay hidden and be quick

| Scoring                    | Unlimited                                                                                                                                                                                                                                                                                                                                                                                                                                                                                                                                                                    | Firearm | Handgun   | Rounds  | 18 |  |
|----------------------------|------------------------------------------------------------------------------------------------------------------------------------------------------------------------------------------------------------------------------------------------------------------------------------------------------------------------------------------------------------------------------------------------------------------------------------------------------------------------------------------------------------------------------------------------------------------------------|---------|-----------|---------|----|--|
| Targets                    | 6 paper, 3 no-shoot                                                                                                                                                                                                                                                                                                                                                                                                                                                                                                                                                          | Total   | 6 targets | Strings | 1  |  |
| Scenario<br>&<br>Procedure | Scenario: You keep putting yourself in bad situations. This time there are six armed thugs intent on doing you hard. To survive you determine the best approach will be to fire one shot at each of them from all possible locations, but not to fear – the police are only minutes awaySTAGE PROCEDURE: Upon start signal, engage T1 &T2 with one shot each in tactical priority from all three points of cover at wall 1(6 shots total). Advance to wall 2 and repeat process on T3&T4 strong hand only, then advance to wall 3 repeating process on T5&T6 weak hand only. |         |           |         |    |  |
| Start pos                  | START POSITION: Shooter standing at P1 gun holstered hands relaxed at sides. Concealment required.                                                                                                                                                                                                                                                                                                                                                                                                                                                                           |         |           |         |    |  |
| Start on                   | Audible signal                                                                                                                                                                                                                                                                                                                                                                                                                                                                                                                                                               |         |           |         |    |  |
| Stop on                    | Last shot                                                                                                                                                                                                                                                                                                                                                                                                                                                                                                                                                                    |         |           |         |    |  |
| Penalties                  | As per current edition of rules                                                                                                                                                                                                                                                                                                                                                                                                                                                                                                                                              |         |           |         |    |  |
| Safety                     | L/R                                                                                                                                                                                                                                                                                                                                                                                                                                                                                                                                                                          |         |           |         |    |  |
| Setup                      |                                                                                                                                                                                                                                                                                                                                                                                                                                                                                                                                                                              |         |           |         |    |  |