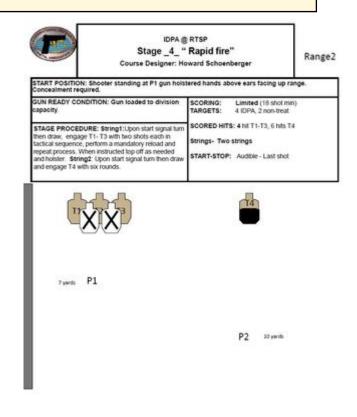

## 4. Rapid fire

| Scoring                    | Limited                                                                                                                                                                                                                                                                                  | Firearm | Handgun   | Rounds  | 18 |  |
|----------------------------|------------------------------------------------------------------------------------------------------------------------------------------------------------------------------------------------------------------------------------------------------------------------------------------|---------|-----------|---------|----|--|
| Targets                    | 4 paper, 2 no-shoot                                                                                                                                                                                                                                                                      | Total   | 4 targets | Strings | 2  |  |
| Scenario<br>&<br>Procedure | STAGE PROCEDURE: String1:Upon start signal turn then draw, engage T1- T3 with two shots each in tactical sequence, perform a mandatory reload and repeat process. When instructed top off as needed and holster. String2: Upon start signal turn then draw and engage T4 with six rounds |         |           |         |    |  |
| Start pos                  | START POSITION: Shooter standing at P1 gun holstered hands above ears facing up range. Concealment                                                                                                                                                                                       |         |           |         |    |  |
| Start on                   | Audible signal                                                                                                                                                                                                                                                                           |         |           |         |    |  |
| Stop on                    | Last shot                                                                                                                                                                                                                                                                                |         |           |         |    |  |
| Penalties                  | As per current edition of rules                                                                                                                                                                                                                                                          |         |           |         |    |  |
| Safety                     | L/R                                                                                                                                                                                                                                                                                      |         |           |         |    |  |
| Setup                      |                                                                                                                                                                                                                                                                                          |         |           |         |    |  |