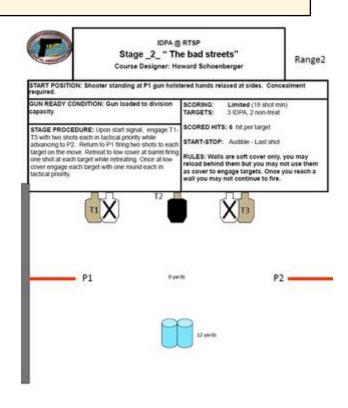

## 2. The bad streets

| Scoring                    | Limited                                                                                                                                                                                                                                                                                                                                    | Firearm | Handgun   | Rounds  | 18 |  |
|----------------------------|--------------------------------------------------------------------------------------------------------------------------------------------------------------------------------------------------------------------------------------------------------------------------------------------------------------------------------------------|---------|-----------|---------|----|--|
| Targets                    | 3 paper, 2 no-shoot                                                                                                                                                                                                                                                                                                                        | Total   | 3 targets | Strings | 1  |  |
| Scenario<br>&<br>Procedure | STAGE PROCEDURE: Upon start signal, engage T1- T3 with two shots each in tactical priority while advancing to P2. Return to P1 firing two shots to each target on the move. Retreat to low cover at barrel firing one shot at each target while retreating. Once at low cover engage each target with one round each in tactical priority. |         |           |         |    |  |
| Start pos                  | Shooter standing at P1 gun holstered hands relaxed at sides. Concealment required.                                                                                                                                                                                                                                                         |         |           |         |    |  |
| Start on                   | Audible signal                                                                                                                                                                                                                                                                                                                             |         |           |         |    |  |
| Stop on                    | Last shot                                                                                                                                                                                                                                                                                                                                  |         |           |         |    |  |
| Penalties                  | As per current edition of rules                                                                                                                                                                                                                                                                                                            |         |           |         |    |  |
| Safety                     | L/R                                                                                                                                                                                                                                                                                                                                        |         |           |         |    |  |
| Setup                      |                                                                                                                                                                                                                                                                                                                                            |         |           |         |    |  |