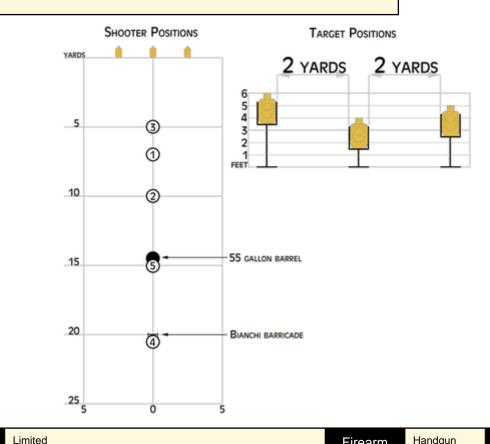

## 2. IDPA Classifier Stage 2

| Scoring                    | Limited                                                                                                                                                                                                                                                                                                                                          | Firearm                                         | nanugun                                        | Rounds               | 30                  |
|----------------------------|--------------------------------------------------------------------------------------------------------------------------------------------------------------------------------------------------------------------------------------------------------------------------------------------------------------------------------------------------|-------------------------------------------------|------------------------------------------------|----------------------|---------------------|
| Targets                    | 3 paper,                                                                                                                                                                                                                                                                                                                                         | Total                                           | 3 targets                                      | Strings              | 4                   |
| Scenario<br>&<br>Procedure | String #1 - Draw and advance toward targets, fire 2 shots at each T1 - T3 w a forward fault line at the 5yd line for this string. (6 shots) String #2 - Draw ar (all shots must be fired while moving). (6 shots) String #3 - (Load 6 rounds NT1 - T3, reload from slide lock and fire 2 shots at each T1 - T3. (12 rounds) hand only. (6 shots) | nd retreat from targed<br>MAX. in pistol) Start | ets, fire 2 shots at e<br>back to targets, tur | ach T1 - T3 while re | etreating<br>t each |
| Start pos                  | Position #2                                                                                                                                                                                                                                                                                                                                      |                                                 |                                                |                      |                     |
| Start on                   | Audible signal                                                                                                                                                                                                                                                                                                                                   |                                                 |                                                |                      |                     |
| Stop on                    | Last shot                                                                                                                                                                                                                                                                                                                                        |                                                 |                                                |                      |                     |
| Penalties                  |                                                                                                                                                                                                                                                                                                                                                  |                                                 |                                                |                      |                     |
| Safety                     | L/R                                                                                                                                                                                                                                                                                                                                              |                                                 |                                                |                      |                     |
| Setup                      | See image                                                                                                                                                                                                                                                                                                                                        |                                                 |                                                |                      |                     |