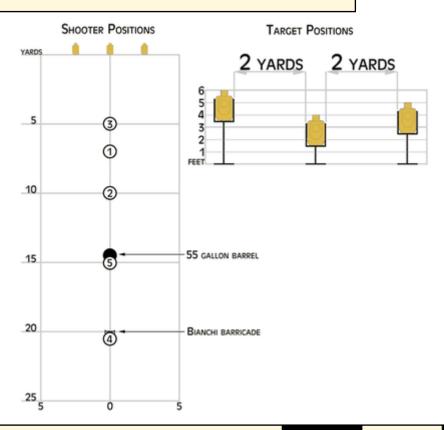

## 1. IDPA Classifier Stage 1

| Scoring                    | Limited                                                                                                                                                                                                                                                                                                                                                                                                                                                                                                                                                                                                                                                                                                                                                                                                                                                                                                        | Firearm        | Handgun   | Rounds  | 30 |  |  |
|----------------------------|----------------------------------------------------------------------------------------------------------------------------------------------------------------------------------------------------------------------------------------------------------------------------------------------------------------------------------------------------------------------------------------------------------------------------------------------------------------------------------------------------------------------------------------------------------------------------------------------------------------------------------------------------------------------------------------------------------------------------------------------------------------------------------------------------------------------------------------------------------------------------------------------------------------|----------------|-----------|---------|----|--|--|
| Targets                    | 3 paper,                                                                                                                                                                                                                                                                                                                                                                                                                                                                                                                                                                                                                                                                                                                                                                                                                                                                                                       | Total          | 3 targets | Strings | 7  |  |  |
| Scenario<br>&<br>Procedure | String 1 - Draw and fire two (2) shots to the body and one (1) to the head on T1. (3 shots) String 2 -Draw and fire two (2) shots to the body and one (1) to the head on T2. (3 shots) String 3 - Draw and fire two (2) shots to the body and one (1) to the head on T3. (3 shots) String 4 - Draw and fire two (2) shots at each head T1-T3. (6 shots) *** Hits below the head area should be pasted before shooting String Five *** String 5 - Start with gun in "WEAK" hand pointed down range at a 45° angle, safety may be off, but finger must be out of trigger guard, fire one (1) shot at each T1-T3. WEAK HAND ONLY. (3 shots) String 6 - (Load 3 rounds MAX. in pistol) Start back to targets, turn and fire one (1) shot at each, T1-T3, reload from slide lock and fire one (1) shot at each, T1-T3. (6 shots) String 7 - Draw and fire two (2) shots at each T1-T3 "STRONG" hand only. (6 shots) |                |           |         |    |  |  |
| Start pos                  | Start position for all strings EXCEPT Stage One / String 5 is hands naturally                                                                                                                                                                                                                                                                                                                                                                                                                                                                                                                                                                                                                                                                                                                                                                                                                                  | at your sides. |           |         |    |  |  |
| Start on                   | Audible signal                                                                                                                                                                                                                                                                                                                                                                                                                                                                                                                                                                                                                                                                                                                                                                                                                                                                                                 |                |           |         |    |  |  |
| Stop on                    | Last shot                                                                                                                                                                                                                                                                                                                                                                                                                                                                                                                                                                                                                                                                                                                                                                                                                                                                                                      |                |           |         |    |  |  |
| Penalties                  |                                                                                                                                                                                                                                                                                                                                                                                                                                                                                                                                                                                                                                                                                                                                                                                                                                                                                                                |                |           |         |    |  |  |
| Safety                     | L/R                                                                                                                                                                                                                                                                                                                                                                                                                                                                                                                                                                                                                                                                                                                                                                                                                                                                                                            |                |           |         |    |  |  |
| Setup                      | See image                                                                                                                                                                                                                                                                                                                                                                                                                                                                                                                                                                                                                                                                                                                                                                                                                                                                                                      |                |           |         |    |  |  |