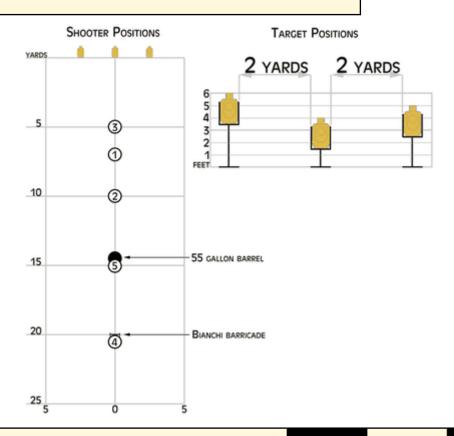

## 3. IDPA Classifier Stage 3

| Scoring                    | Limited                                                                                                                                                                                                                                                                                                                 | Firearm                                     | Handgun                                        | Rounds                                        | 30 |
|----------------------------|-------------------------------------------------------------------------------------------------------------------------------------------------------------------------------------------------------------------------------------------------------------------------------------------------------------------------|---------------------------------------------|------------------------------------------------|-----------------------------------------------|----|
| Targets                    | 3 paper,                                                                                                                                                                                                                                                                                                                | Total                                       | 3 targets                                      | Strings                                       | 3  |
| Scenario<br>&<br>Procedure | String #1 (Position #4) - Draw and fire 2 shots at each T1 - T3 from either side T3 from the opposite side of barricade. (12 shots) String #2 (Position #4) - Dbarricade, TACTICAL LOAD and advance to Position #5, fire 2 shots at each String #3 (Position #5) - Draw, kneel, and fire 2 shots at each T1 - T3 from a | oraw and fire 2 shown the T1 - T3 from arou | s at each T1 - T3 fro<br>and either side of 55 | om either side of the<br>gallon barrel. (12 s | )  |
| Start pos                  | Position #3                                                                                                                                                                                                                                                                                                             |                                             |                                                |                                               |    |
| Start on                   | Audible signal                                                                                                                                                                                                                                                                                                          |                                             |                                                |                                               |    |
| Stop on                    | Last shot                                                                                                                                                                                                                                                                                                               |                                             |                                                |                                               |    |
| Penalties                  |                                                                                                                                                                                                                                                                                                                         |                                             |                                                |                                               |    |
| Safety                     | L/R                                                                                                                                                                                                                                                                                                                     |                                             |                                                |                                               |    |
| Setup                      | See image                                                                                                                                                                                                                                                                                                               |                                             |                                                |                                               |    |