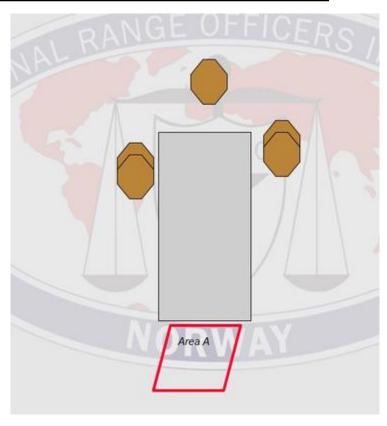

# 1. Skauen 1

| CoF     | Comstock - Short                               | Points     | 50 p   |
|---------|------------------------------------------------|------------|--------|
| Targets | 4 paper, 2 plates, 4 no-shoot, Total 6 targets | Min rounds | 10     |
| Firearm | Rifle                                          | Match-%    | 10.42% |

| Procedure               | Engade al targets from whitin area                          |
|-------------------------|-------------------------------------------------------------|
| Starting position       | feet touching mark                                          |
| Firearm ready condition | Option 2                                                    |
| Start on                | Audible signal                                              |
| Stop on                 | Last shot                                                   |
| Penalties               | As per current edition of rules                             |
| Safety angles           | L 90 R blue steel                                           |
| Setup notes             | Shoot'n Score It https://shootpscoreit.com 2025-08-05 23:30 |