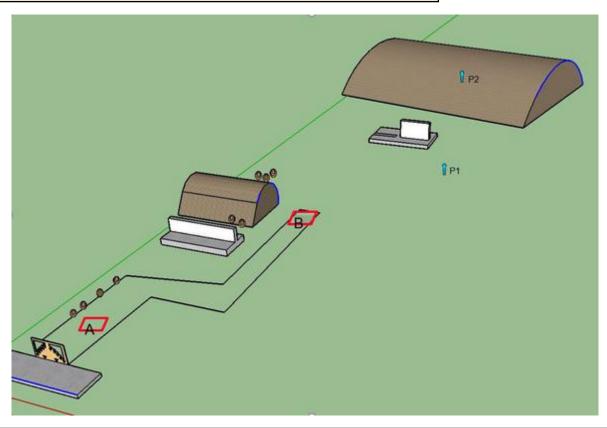

#### 4. Banen 1

| CoF     | Comstock - Long                               | Points     | 105 p  |
|---------|-----------------------------------------------|------------|--------|
| Targets | 8 paper, 4 popper, 1 plates, Total 13 targets | Min rounds | 21     |
| Firearm | Rifle                                         | Match-%    | 21.88% |

| Procedure               | 1-2 100m and 4 steel at 200m from hatch A. 200m paper, 3-5 at 100 m and 1steel at 100m hatch B. |
|-------------------------|-------------------------------------------------------------------------------------------------|
| Starting position       | inside area A                                                                                   |
| Firearm ready condition | Option 1                                                                                        |
| Start on                | Audible signal                                                                                  |
| Stop on                 | Last shot                                                                                       |
| Penalties               | As per current edition of rules                                                                 |
| Safety angles           | L blue steel, R marked tree                                                                     |
| Setup notes             | Shootin Score It https://ehootrecoreit.com 2025-08-05-23:30                                     |

## 5. Banen 2

| CoF     | Comstock - Long                               | Points     | 105 p  |
|---------|-----------------------------------------------|------------|--------|
| Targets | 8 paper, 4 popper, 1 plates, Total 13 targets | Min rounds | 21     |
| Firearm | Rifle                                         | Match-%    | 21.88% |

| Procedure               | Steel 100 m to be shoot from table. 100M paper from hatch A. 200m papper and steel from hatch B |
|-------------------------|-------------------------------------------------------------------------------------------------|
| Starting position       | Gun and mag on table                                                                            |
| Firearm ready condition | Oprion 3                                                                                        |
| Start on                | Audible signal                                                                                  |
| Stop on                 | Last shot                                                                                       |
| Penalties               | As per current edition of rules                                                                 |
| Safety angles           | L Blue steel R marked tree                                                                      |
| Setup notes             | Shoot'n Score It https://chootrecoreit.com 2025-08-05-23-30                                     |