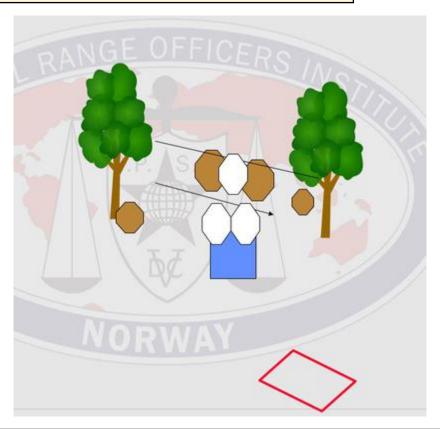

# 2. Skauen 2

| CoF     | Comstock - Short                               | Points     | 50 p   |
|---------|------------------------------------------------|------------|--------|
| Targets | 4 paper, 2 plates, 4 no-shoot, Total 6 targets | Min rounds | 10     |
| Firearm | Rifle                                          | Match-%    | 10.42% |

| Procedure               | Engade al targets whitin area                               |
|-------------------------|-------------------------------------------------------------|
| Starting position       | Gun loaded & holstered                                      |
| Firearm ready condition | Option 1                                                    |
| Start on                | Audible signal                                              |
| Stop on                 | Last shot                                                   |
| Penalties               | As per current edition of rules                             |
| Safety angles           | L 90/R blue steel                                           |
| Setup notes             | Shoot'n Score It https://shootnscoreit.com 2025-08-05 23:30 |