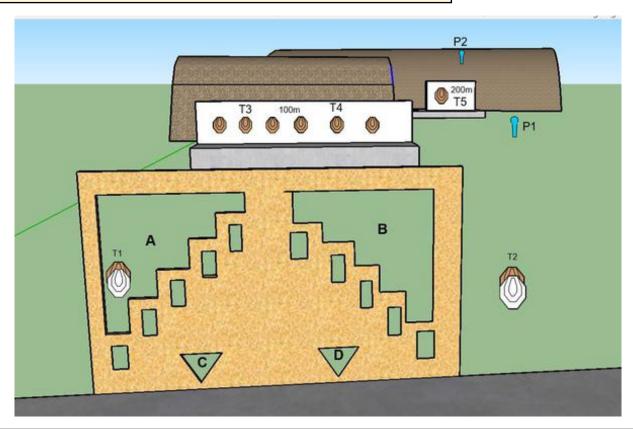

#### 4. Banen 1

| CoF     | Comstock - Long                               | Points     | 105 p  |
|---------|-----------------------------------------------|------------|--------|
| Targets | 8 paper, 4 popper, 1 plates, Total 13 targets | Min rounds | 21     |
| Firearm | Rifle                                         | Match-%    | 21.88% |

| Procedure               | 1-2 100m and 4 steel at 200m from hatch A. 200m paper, 3-5 at 100 m and 1steel at 100m hatch B. |
|-------------------------|-------------------------------------------------------------------------------------------------|
| Starting position       | inside area A                                                                                   |
| Firearm ready condition | Option 1                                                                                        |
| Start on                | Audible signal                                                                                  |
| Stop on                 | Last shot                                                                                       |
| Penalties               | As per current edition of rules                                                                 |
| Safety angles           | L blue steel, R marked tree                                                                     |
| Setup notes             | Shootin Score It https://ehootrecoreit.com 2025-08-05-23:30                                     |

## 5. Banen 2

| CoF     | Comstock - Long                               | Points     | 105 p  |
|---------|-----------------------------------------------|------------|--------|
| Targets | 8 paper, 4 popper, 1 plates, Total 13 targets | Min rounds | 21     |
| Firearm | Rifle                                         | Match-%    | 21.88% |

| Procedure               | Steel 100 m to be shoot from table. 100M paper from hatch A. 200m papper and steel from hatch B |
|-------------------------|-------------------------------------------------------------------------------------------------|
| Starting position       | Gun and mag on table                                                                            |
| Firearm ready condition | Oprion 3                                                                                        |
| Start on                | Audible signal                                                                                  |
| Stop on                 | Last shot                                                                                       |
| Penalties               | As per current edition of rules                                                                 |
| Safety angles           | L Blue steel R marked tree                                                                      |
| Setup notes             | Shoot'n Score It https://chootrecoreit.com 2025-08-05-23-30                                     |