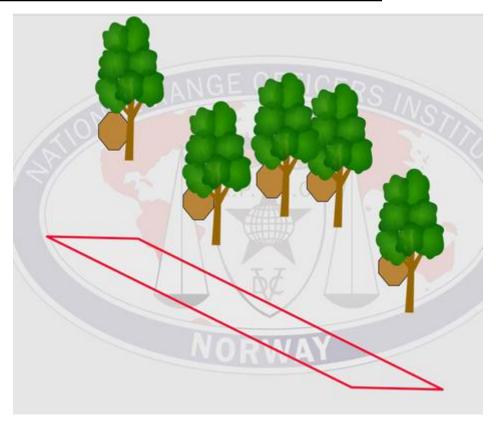

## 3. The short run

| CoF     | Comstock - Short                     | Points     | 50 p   |
|---------|--------------------------------------|------------|--------|
| Targets | 5 paper, 4 no-shoot, Total 5 targets | Min rounds | 10     |
| Firearm | Rifle                                | Match-%    | 10.42% |

| Procedure               | Engade al targets from whitin marked area                   |
|-------------------------|-------------------------------------------------------------|
| Starting position       | Gun loaded & holstered                                      |
| Firearm ready condition | Option 1                                                    |
| Start on                | Audible signal                                              |
| Stop on                 | Last shot                                                   |
| Penalties               | As per current edition of rules                             |
| Safety angles           | L blue steel /R edge of 100M                                |
| Setup notes             | Shoot'n Score It https://shootpscoreit.com 2025-08-05 23:30 |