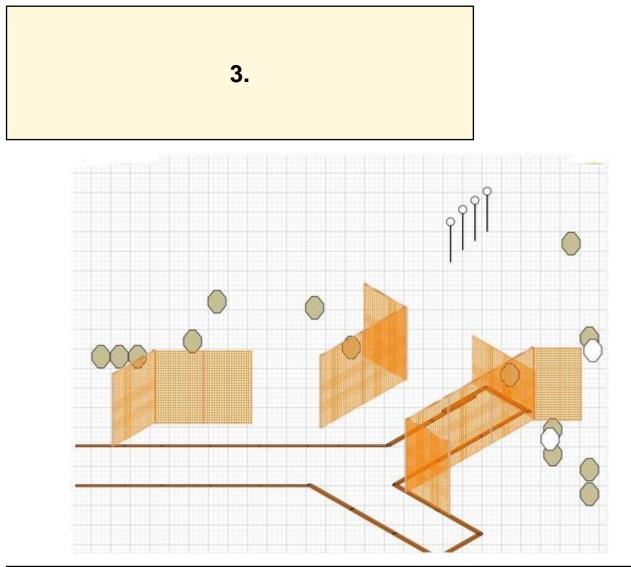

Shoot'n Score It https://shootnscoreit.com -- 2025-08-25 13:30

| CoF     | Comstock - Long                      | Points     | 160 p  |
|---------|--------------------------------------|------------|--------|
| Targets | 14 paper, 4 plates, Total 18 targets | Min rounds | 32     |
| Firearm | Handgun                              | Match-%    | 33.33% |

| Procedure               | Engage all targets from within designated area. |
|-------------------------|-------------------------------------------------|
| Starting position       | Gun loaded & holstered                          |
| Firearm ready condition |                                                 |
| Start on                | Audible signal                                  |
| Stop on                 | Last shot                                       |
| Penalties               | As per current edition of rules                 |
| Safety angles           | L/R                                             |
| Setup notes             |                                                 |