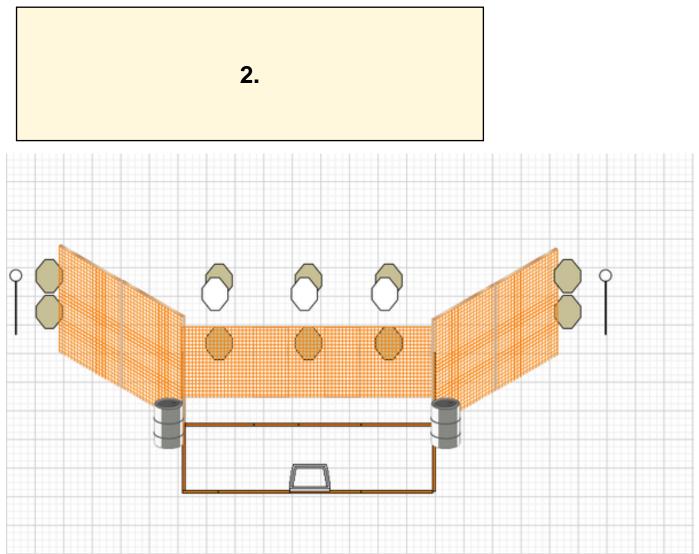

| CoF                   | Comstock - Short                                                                    | Points                            | 60 p                    |
|-----------------------|-------------------------------------------------------------------------------------|-----------------------------------|-------------------------|
| Targets               | 10 paper, 2 plates, 3 no-shoot, Total 12 targets                                    | Min rounds                        | 12                      |
| Firearm               | Handgun                                                                             | Match-%                           | 12.50%                  |
| Procedure             | Engage all targets from within designated area. 1 round mi targets right hand only. | nimum per target. Left targets, I | eft hand only and right |
| Starting position     | Sitting on chair, first magazine and unloaded gun on each                           | separate designated barrel.       |                         |
| Firearm ready         |                                                                                     |                                   |                         |
| condition<br>Start on | Audible signal                                                                      |                                   |                         |
|                       |                                                                                     |                                   |                         |
| Stop on               | Last shot                                                                           |                                   |                         |
| Penalties             | As per current edition of rules                                                     |                                   |                         |
| Safety angles         | L/R                                                                                 |                                   |                         |
| Setup notes           |                                                                                     |                                   |                         |