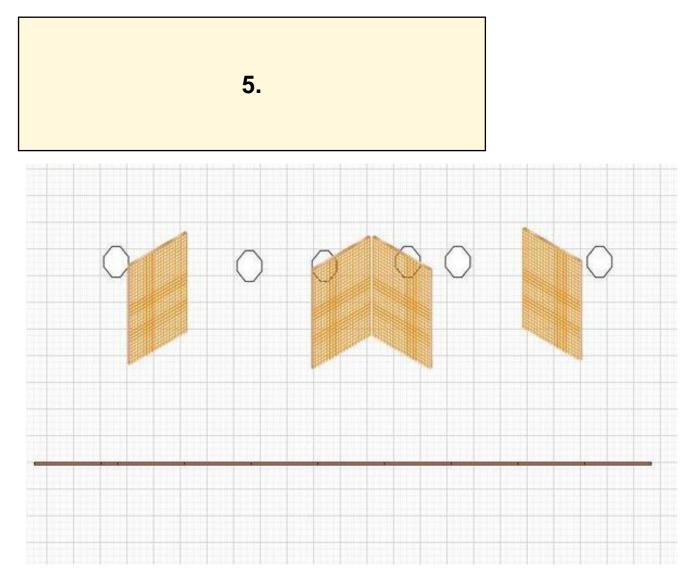

| CoF     | Comstock - Short         | Points     | 60 p   |
|---------|--------------------------|------------|--------|
| Targets | 6 paper, Total 6 targets | Min rounds | 12     |
| Firearm | Handgun                  | Match-%    | 12.50% |

| Procedure               | Engage all targets from behind default line. |
|-------------------------|----------------------------------------------|
| Starting position       | Gun loaded & holstered                       |
| Firearm ready condition |                                              |
| Start on                | Audible signal                               |
| Stop on                 | Last shot                                    |
| Penalties               | As per current edition of rules              |
| Safety angles           | L/R                                          |
| Setup notes             |                                              |