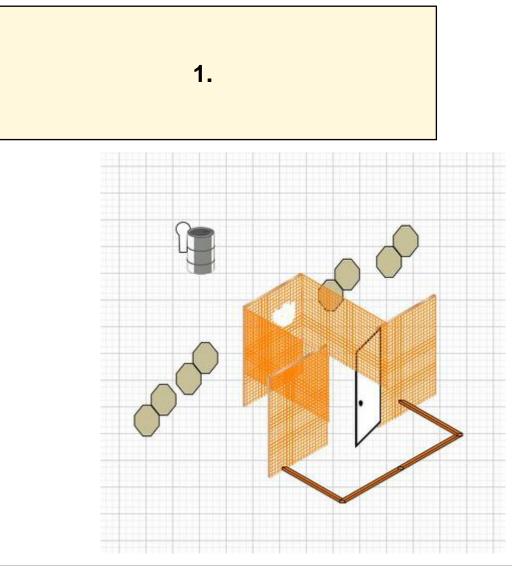

| CoF     | Comstock - Medium                  | Points     | 85 p   |
|---------|------------------------------------|------------|--------|
| Targets | 8 paper, 1 popper, Total 9 targets | Min rounds | 17     |
| Firearm | Handgun                            | Match-%    | 17.71% |

| Procedure               | Engage all targets within designated area.                      |
|-------------------------|-----------------------------------------------------------------|
| Starting position       | Gun loaded & holstered, standing relaxed. (Outside closed door) |
| Firearm ready condition |                                                                 |
| Start on                | Audible signal                                                  |
| Stop on                 | Last shot                                                       |
| Penalties               | As per current edition of rules                                 |
| Safety angles           | L/R                                                             |
| Setup notes             | Shaat'n Saara It https://shaataaarait.com 2025.09.25.12:20      |