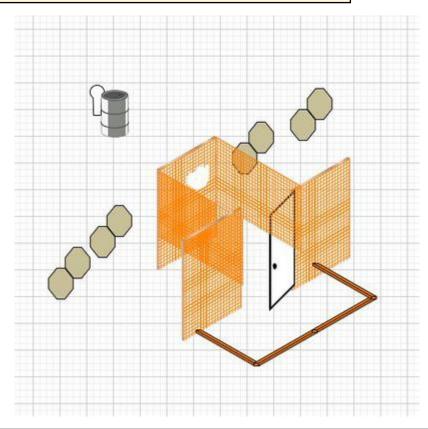

| CoF     | Comstock - Medium                  | Points     | 85 p   |
|---------|------------------------------------|------------|--------|
| Targets | 8 paper, 1 popper, Total 9 targets | Min rounds | 17     |
| Firearm | Handgun                            | Match-%    | 17.71% |

| Procedure               | Engage all targets within designated area.                      |
|-------------------------|-----------------------------------------------------------------|
| Starting position       | Gun loaded & holstered, standing relaxed. (Outside closed door) |
| Firearm ready condition |                                                                 |
| Start on                | Audible signal                                                  |
| Stop on                 | Last shot                                                       |
| Penalties               | As per current edition of rules                                 |
| Safety angles           | L/R                                                             |
| Setup notes             | Shootin Score It https://ehootreegrait.com 2024.04.22.07:26     |