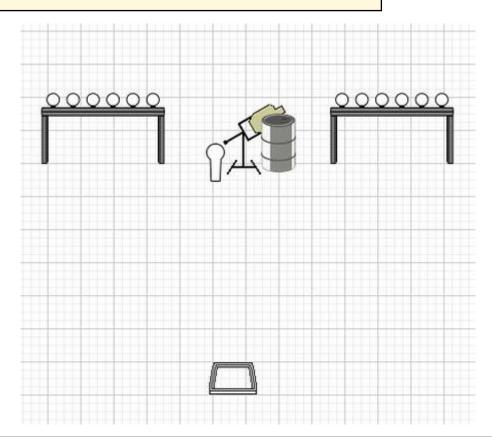

| CoF     | Comstock - Medium                              | Points     | 75 p   |
|---------|------------------------------------------------|------------|--------|
| Targets | 1 paper, 1 popper, 12 plates, Total 14 targets | Min rounds | 15     |
| Firearm | Handgun                                        | Match-%    | 15.62% |

| Procedure               | Engage all targets from box.                                |
|-------------------------|-------------------------------------------------------------|
| Starting position       | Gun loaded & holstered, hands over shoulders.               |
| Firearm ready condition |                                                             |
| Start on                | Audible signal                                              |
| Stop on                 | Last shot                                                   |
| Penalties               | As per current edition of rules                             |
| Safety angles           | L/R                                                         |
| Setup notes             | Shootin Soore It https://ehootagegrait.com 2024.04.22.07:26 |