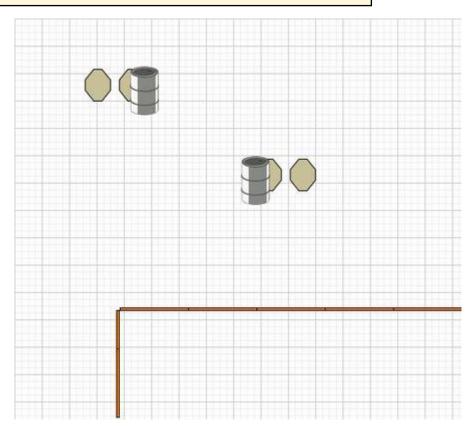

| CoF     | Comstock - Medium                              | Points     | 75 p   |
|---------|------------------------------------------------|------------|--------|
| Targets | 1 paper, 1 popper, 12 plates, Total 14 targets | Min rounds | 15     |
| Firearm | Handgun                                        | Match-%    | 15.62% |

| Procedure               | Engage all targets from box.                                |
|-------------------------|-------------------------------------------------------------|
| Starting position       | Gun loaded & holstered, hands over shoulders.               |
| Firearm ready condition |                                                             |
| Start on                | Audible signal                                              |
| Stop on                 | Last shot                                                   |
| Penalties               | As per current edition of rules                             |
| Safety angles           | L/R                                                         |
| Setup notes             | Shootin Soore It https://ehootagegrait.com 2024.04.22.07:26 |