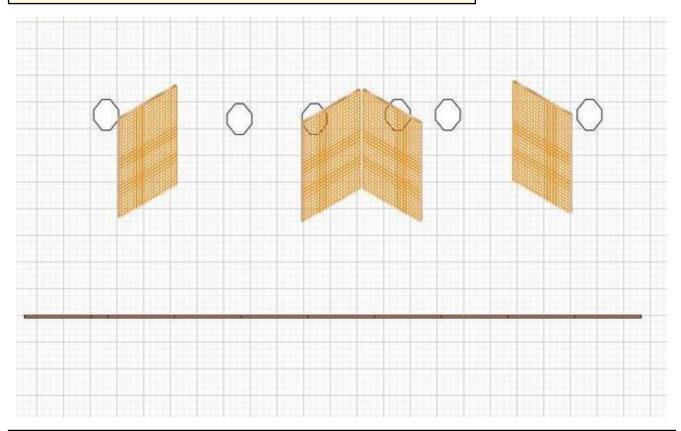

| CoF     | Comstock - Long                      | Points     | 160 p  |
|---------|--------------------------------------|------------|--------|
| Targets | 14 paper, 4 plates, Total 18 targets | Min rounds | 32     |
| Firearm | Handgun                              | Match-%    | 33.33% |

| Procedure               | Engage all targets from within designated area. |
|-------------------------|-------------------------------------------------|
| Starting position       | Gun loaded & holstered                          |
| Firearm ready condition |                                                 |
| Start on                | Audible signal                                  |
|                         |                                                 |
| Stop on                 | Last shot                                       |
| Penalties               | As per current edition of rules                 |
| Safety angles           | L/R                                             |
| Setup notes             | Chartle Coard It https://eh.eatro.oogii.com     |