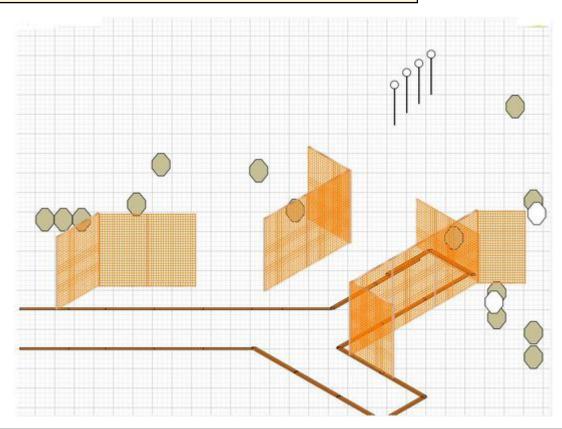

| CoF     | Comstock - Long                      | Points     | 160 p  |
|---------|--------------------------------------|------------|--------|
| Targets | 14 paper, 4 plates, Total 18 targets | Min rounds | 32     |
| Firearm | Handgun                              | Match-%    | 33.33% |

| Procedure               | Engage all targets from within designated area. |
|-------------------------|-------------------------------------------------|
| Starting position       | Gun loaded & holstered                          |
| Firearm ready condition |                                                 |
| Start on                | Audible signal                                  |
|                         |                                                 |
| Stop on                 | Last shot                                       |
| Penalties               | As per current edition of rules                 |
| Safety angles           | L/R                                             |
| Setup notes             | Chartle Coard It https://eh.eatro.oogii.com     |