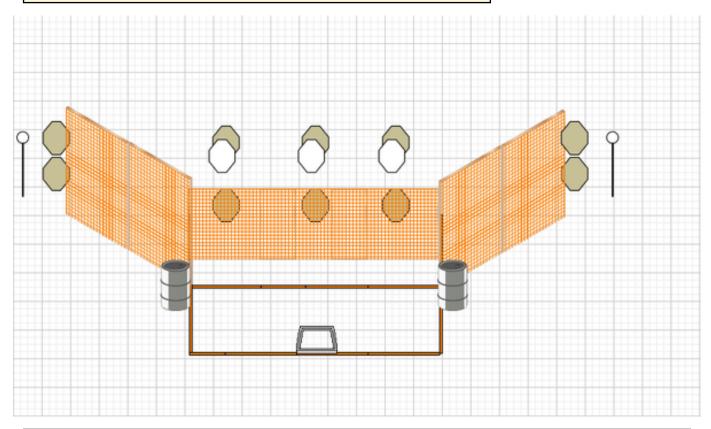

| CoF     | Comstock - Short                                 | Points     | 60 p   |
|---------|--------------------------------------------------|------------|--------|
| Targets | 10 paper, 2 plates, 3 no-shoot, Total 12 targets | Min rounds | 12     |
| Firearm | Handgun                                          | Match-%    | 12.50% |

| Procedure               | Engage all targets from within designated area. 1 round minimum per target. Left targets, left hand only and right targets right hand only. |
|-------------------------|---------------------------------------------------------------------------------------------------------------------------------------------|
| Starting position       | Sitting on chair, first magazine and unloaded gun on each separate designated barrel.                                                       |
| Firearm ready condition |                                                                                                                                             |
| Start on                | Audible signal                                                                                                                              |
| Stop on                 | Last shot                                                                                                                                   |
| Penalties               | As per current edition of rules                                                                                                             |
| Safety angles           | L/R                                                                                                                                         |
| Setup notes             |                                                                                                                                             |