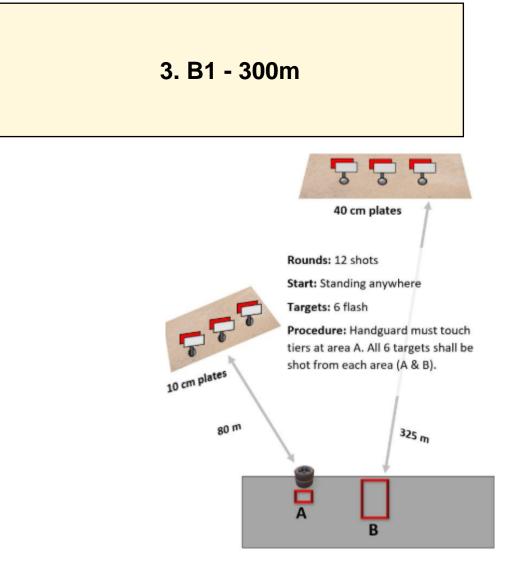

| CoF     | Comstock - Medium                          | Points     | 120 p  |
|---------|--------------------------------------------|------------|--------|
| Targets | 12 plates, (with 12 10p), Total 12 targets | Min rounds | 12     |
| Firearm | Rifle                                      | Match-%    | 31.58% |

| Procedure                  | Handguard must touch tiers while shooting in area A. All 6 targets must be shot from both area A and B. |
|----------------------------|---------------------------------------------------------------------------------------------------------|
| Starting position          | Standing anyware                                                                                        |
| Firearm ready<br>condition |                                                                                                         |
| Start on                   | Audible signal                                                                                          |
| Stop on                    | Last shot                                                                                               |
| Penalties                  | As per current edition of rules                                                                         |
| Safety angles              | L/R                                                                                                     |
| Setup notes                |                                                                                                         |