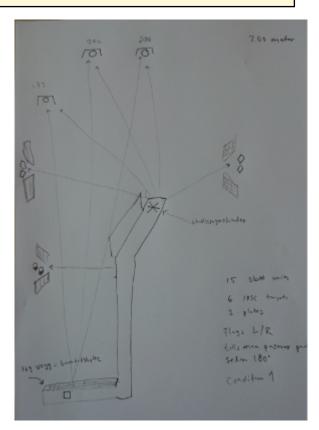

## 1. A1 - 200m

| CoF     | Comstock - Medium                                | Points     | 90 p   |
|---------|--------------------------------------------------|------------|--------|
| Targets | 6 paper, 3 plates, (with 3 10p), Total 9 targets | Min rounds | 15     |
| Firearm | Rifle                                            | Match-%    | 23.68% |

| Procedure               |                                 |
|-------------------------|---------------------------------|
| Starting position       | In area A                       |
| Firearm ready condition | Condition 1                     |
| Start on                | Audible signal                  |
| Stop on                 | Last shot                       |
| Penalties               | As per current edition of rules |
| Safety angles           | L/R                             |
| Setup notes             |                                 |