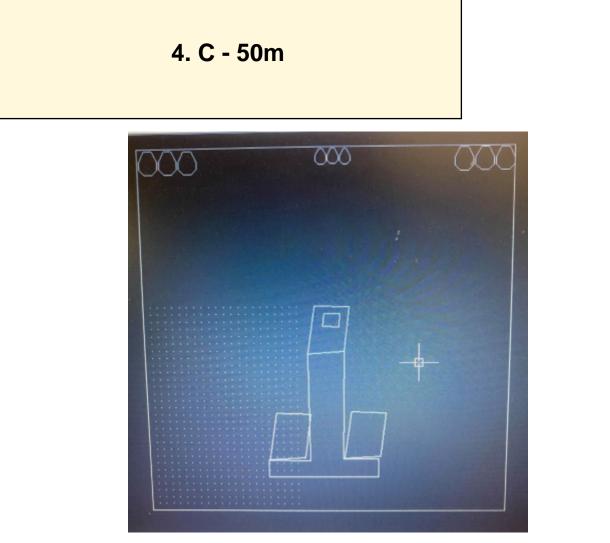

| CoF     | Comstock - Medium        | Points     | 90 p   |
|---------|--------------------------|------------|--------|
| Targets | 9 paper, Total 9 targets | Min rounds | 18     |
| Firearm | Rifle                    | Match-%    | 23.68% |

| Procedure               |                                 |
|-------------------------|---------------------------------|
| Starting position       | Anyware in area                 |
| Firearm ready condition | Condition 1                     |
| Start on                | Audible signal                  |
| Stop on                 | Last shot                       |
| Penalties               | As per current edition of rules |
| Safety angles           | L/R                             |
| Setup notes             |                                 |