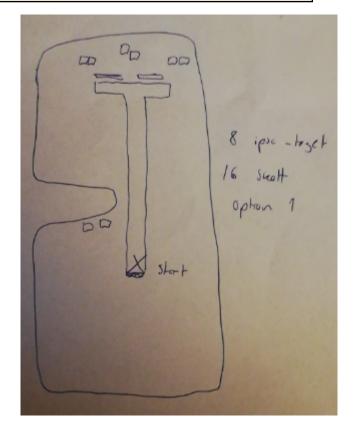

## 2. A2 - IPSC Bay

| CoF     | Comstock - Medium        | Points     | 80 p   |
|---------|--------------------------|------------|--------|
| Targets | 8 paper, Total 8 targets | Min rounds | 16     |
| Firearm | Rifle                    | Match-%    | 21.05% |

| Procedure               |                                 |
|-------------------------|---------------------------------|
| Starting position       | Heels touching mark.            |
| Firearm ready condition | Condition 1                     |
| Start on                | Audible signal                  |
| Stop on                 | Last shot                       |
| Penalties               | As per current edition of rules |
| Safety angles           | L/R                             |
| Setup notes             |                                 |