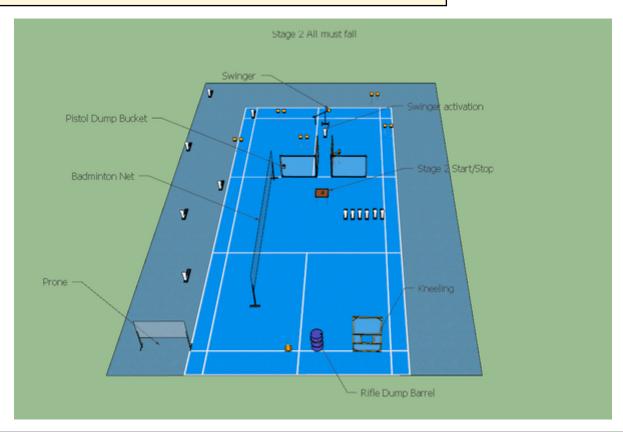

2.

| CoF     | Time-Plus penalties - Long             | Points     | 100 p  |
|---------|----------------------------------------|------------|--------|
| Targets | 13 popper, 13 plates, Total 26 targets | Min rounds | 26     |
| Firearm | Handgun, Rifle                         | Match-%    | 12.50% |

| Procedure               | Start Position Pistol Holstered Condition 1 Facing UPRANGE. Rifle in Dump Barrel Cond 1 When ready Activate Timer and engage the Popper to activate the Swinger. Swinger must be successfully engaged before engaging the Remaining Pistol targets as they become visible, freestyle unsupported You may not re engage the Swinger once you have engaged another Target. Ground Pistol safely in Dump Bucket and move up range. You must go arround the Cone to retieve the Rifle. Targets must be engaged Kneeling through RH Barricade aperture and Prone from Behind LH Barricade in ANY order. Rifle must be Grounded safely in the Dump Barrel before stoping the Timer. |
|-------------------------|-------------------------------------------------------------------------------------------------------------------------------------------------------------------------------------------------------------------------------------------------------------------------------------------------------------------------------------------------------------------------------------------------------------------------------------------------------------------------------------------------------------------------------------------------------------------------------------------------------------------------------------------------------------------------------|
| Starting position       | Facing Uprange in front of Table                                                                                                                                                                                                                                                                                                                                                                                                                                                                                                                                                                                                                                              |
| Firearm ready condition | Rifle and Pistol Condition 1                                                                                                                                                                                                                                                                                                                                                                                                                                                                                                                                                                                                                                                  |
| Start on                | Timer Button                                                                                                                                                                                                                                                                                                                                                                                                                                                                                                                                                                                                                                                                  |
| Stop on                 | Timer Button                                                                                                                                                                                                                                                                                                                                                                                                                                                                                                                                                                                                                                                                  |
| Penalties               | As per current edition of rules                                                                                                                                                                                                                                                                                                                                                                                                                                                                                                                                                                                                                                               |
| Safety angles           | L/R/V 90/90/90                                                                                                                                                                                                                                                                                                                                                                                                                                                                                                                                                                                                                                                                |
| Setup notes             |                                                                                                                                                                                                                                                                                                                                                                                                                                                                                                                                                                                                                                                                               |