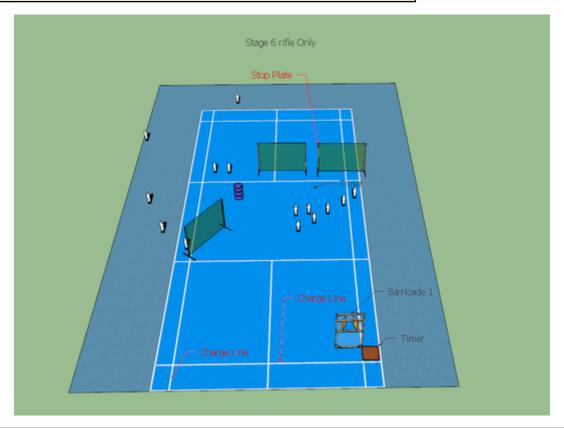

# 6. A Stage with no Name

| CoF     | Time-Plus penalties - Medium          | Points     | 100 p  |
|---------|---------------------------------------|------------|--------|
| Targets | 14 popper, 1 plates, Total 15 targets | Min rounds | 15     |
| Firearm | Rifle                                 | Match-%    | 12.50% |

| Procedure               | RO will start timer When shooter is ready Rifle Condition 1 Low port arms. Hatch doors must be openedwith either hand. AllI Poppers Directly in front MUST be engaged through the Hatch Freestyle as they become visible. Other visible Targets may also be engaged throuh the Hatch but is not mandatory. Engage Reamining Targets Freestlye from behind the Charge Lines as they become visible. Finishing on the Stop Plate. |
|-------------------------|---------------------------------------------------------------------------------------------------------------------------------------------------------------------------------------------------------------------------------------------------------------------------------------------------------------------------------------------------------------------------------------------------------------------------------|
| Starting position       | Start Position Behind Barricade 1 Doors will be Closed.                                                                                                                                                                                                                                                                                                                                                                         |
| Firearm ready condition | Rifle Condition 1 Low port arms.                                                                                                                                                                                                                                                                                                                                                                                                |
| Start on                | Audible signal                                                                                                                                                                                                                                                                                                                                                                                                                  |
| Stop on                 | Stop Plate                                                                                                                                                                                                                                                                                                                                                                                                                      |
| Penalties               | As per current edition of rules                                                                                                                                                                                                                                                                                                                                                                                                 |
| Safety angles           | L/R/v 90/90/90                                                                                                                                                                                                                                                                                                                                                                                                                  |
| Setup notes             |                                                                                                                                                                                                                                                                                                                                                                                                                                 |