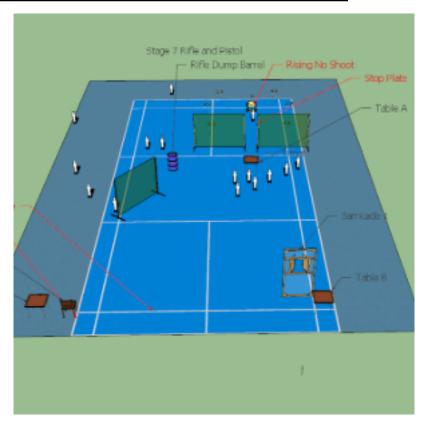

#### 7. All Must Fall

| CoF     | Time-Plus penalties - Long             | Points     | 100 p  |
|---------|----------------------------------------|------------|--------|
| Targets | 14 popper, 13 plates, Total 27 targets | Min rounds | 28     |
| Firearm | Handgun, Rifle                         | Match-%    | 12.50% |

| Procedure               | Pistol on Table A Condition 1 RO to activate Timer. On audibleSignal engage all Rifle Targets in any order Freestyle from behind Charge Lines. Note: The Popper that activates the rising No shoot is a Pistol Target Ground Rifel safley in Dump Barrel. Engage remainig Pistol Targets through the gap between the Barricades in any order freestlye Unsupported. Finishon the Stop Plate. Activating the Stopplate early will result RO Stopping shooter. Any remaining Targets stil standing will incur +10 seconds per target penalty (Failure to engage and a Miss) |
|-------------------------|---------------------------------------------------------------------------------------------------------------------------------------------------------------------------------------------------------------------------------------------------------------------------------------------------------------------------------------------------------------------------------------------------------------------------------------------------------------------------------------------------------------------------------------------------------------------------|
| Starting position       | Start Position Seated in chair Hands on Knees                                                                                                                                                                                                                                                                                                                                                                                                                                                                                                                             |
| Firearm ready condition | Rifle On Table B.Condition 3, Pistol on Table A Condition 1                                                                                                                                                                                                                                                                                                                                                                                                                                                                                                               |
| Start on                | Audible signal                                                                                                                                                                                                                                                                                                                                                                                                                                                                                                                                                            |
| Stop on                 | Last shot                                                                                                                                                                                                                                                                                                                                                                                                                                                                                                                                                                 |
| Penalties               | As per current edition of rules                                                                                                                                                                                                                                                                                                                                                                                                                                                                                                                                           |
| Safety angles           | L/R                                                                                                                                                                                                                                                                                                                                                                                                                                                                                                                                                                       |
| Setup notes             |                                                                                                                                                                                                                                                                                                                                                                                                                                                                                                                                                                           |