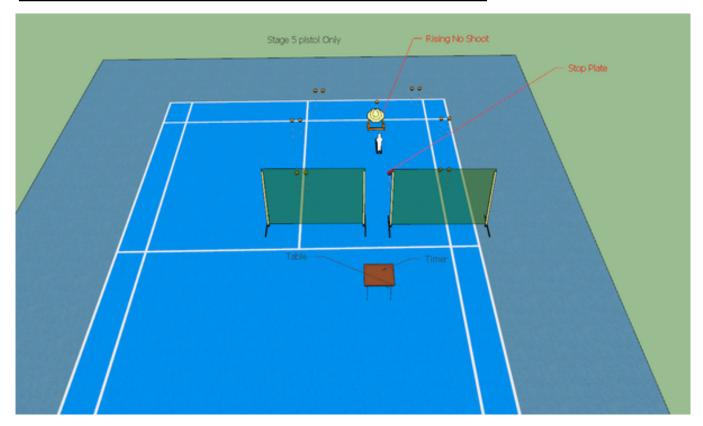

# 5. Now you se me ..now you don't

| CoF     | Time-Plus penalties - Medium                      | Points     | 100 p  |
|---------|---------------------------------------------------|------------|--------|
| Targets | 1 popper, 13 plates, 1 no-shoot, Total 14 targets | Min rounds | 14     |
| Firearm | Handgun                                           | Match-%    | 12.50% |

| Procedure               | Shooter to Activate Timer when ready On activation turn and engage all pistol Targets in any order freestyle unsuported. Popper wil activate Rising no shoot target that willl cover the Plate. Failure to successfully engage the plate will incur a +5 second penalty. No shoot will incur +5 Seconds per hit. Finally engae Stop Plate. If stop plate is knocked down early the RO will stop the shooter Remaining Targets will incur +10 Second Penalty per Target (Scored as Failure to engage and Miss for each) |
|-------------------------|------------------------------------------------------------------------------------------------------------------------------------------------------------------------------------------------------------------------------------------------------------------------------------------------------------------------------------------------------------------------------------------------------------------------------------------------------------------------------------------------------------------------|
| Starting position       | Facing Uprange in front of talble.                                                                                                                                                                                                                                                                                                                                                                                                                                                                                     |
| Firearm ready condition | Pistol Condition 1 Holstered                                                                                                                                                                                                                                                                                                                                                                                                                                                                                           |
| Start on                | Timer Activation                                                                                                                                                                                                                                                                                                                                                                                                                                                                                                       |
| Stop on                 | Stop Plate                                                                                                                                                                                                                                                                                                                                                                                                                                                                                                             |
| Penalties               | As per current edition of rules                                                                                                                                                                                                                                                                                                                                                                                                                                                                                        |
| Safety angles           | L/R/v 90/90/90                                                                                                                                                                                                                                                                                                                                                                                                                                                                                                         |
| Setup notes             | Shootin Soore It https://ehootreesrait.com 2025.07.07.00:02                                                                                                                                                                                                                                                                                                                                                                                                                                                            |