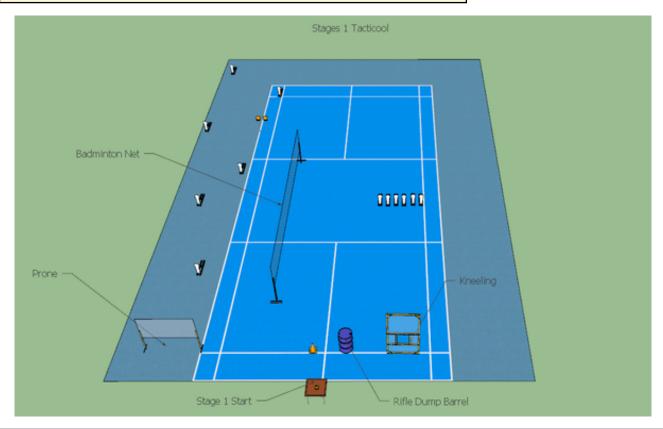

#### 1. Tacticool

| CoF     | Time-Plus penalties - Medium | Points     | 100 p  |
|---------|------------------------------|------------|--------|
| Targets | 13 popper, Total 13 targets  | Min rounds | 13     |
| Firearm | Rifle                        | Match-%    | 12.50% |

| Procedure               | Start Position Stanging facing down range Rifle Condition 1 Low Port Arms. RO to Activate Timer when Shooter is ready. On audible Signal Engage all Targets Freestyle. RH Targets must be engaged through the Barricade Aperture from the Kneeling Position (one or both knees) LH Targets must be Engaged from the Prone position from behing the Barricade in 'Tactical' order nearest first then the next Nearest. Targets that fall out of order will incurr a +5 Sec Penalty per target. The rifle must be Grounded Safely before stopping the Timer in the Dump Barrell |
|-------------------------|-------------------------------------------------------------------------------------------------------------------------------------------------------------------------------------------------------------------------------------------------------------------------------------------------------------------------------------------------------------------------------------------------------------------------------------------------------------------------------------------------------------------------------------------------------------------------------|
| Starting position       | Gun loaded & holstered                                                                                                                                                                                                                                                                                                                                                                                                                                                                                                                                                        |
| Firearm ready condition | Condition 1 Low Port Arms                                                                                                                                                                                                                                                                                                                                                                                                                                                                                                                                                     |
| Start on                | Audible signal                                                                                                                                                                                                                                                                                                                                                                                                                                                                                                                                                                |
| Stop on                 | Timer Button                                                                                                                                                                                                                                                                                                                                                                                                                                                                                                                                                                  |
| Penalties               | As per current edition of rules                                                                                                                                                                                                                                                                                                                                                                                                                                                                                                                                               |
| Safety angles           | L/R/V 90/90/90                                                                                                                                                                                                                                                                                                                                                                                                                                                                                                                                                                |
| Setup notes             |                                                                                                                                                                                                                                                                                                                                                                                                                                                                                                                                                                               |