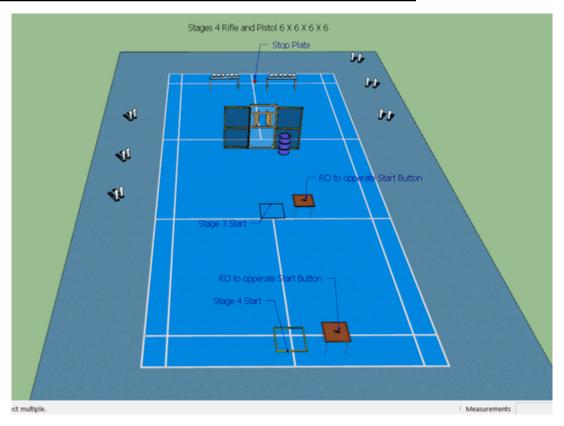

# 4. Stage 4: 6 x 6 x 6 x 6

| CoF     | Time-Plus penalties - Long             | Points     | 100 p  |
|---------|----------------------------------------|------------|--------|
| Targets | 12 popper, 13 plates, Total 25 targets | Min rounds | 27     |
| Firearm | Handgun                                | Match-%    | 12.50% |

| Procedure               | On Audible signal Engage all Poppers Freestyle in any order. Groud Rifle safely in Dump Barrel. Engage all Pistol Plates through the aperture freestyle unsupported Finish on stop Plate. All Targets must fall to Count |
|-------------------------|--------------------------------------------------------------------------------------------------------------------------------------------------------------------------------------------------------------------------|
| Starting position       | Standing in designated shooting Box                                                                                                                                                                                      |
| Firearm ready condition | Pistol Condition1 Holstered/ Rifle Condition 1 Low Port Arms                                                                                                                                                             |
| Start on                | Audible signal                                                                                                                                                                                                           |
| Stop on                 | Stop Plate                                                                                                                                                                                                               |
| Penalties               | As per current edition of rules                                                                                                                                                                                          |
| Safety angles           | L/R/V 90/90/90                                                                                                                                                                                                           |
| Setup notes             | Shootin Soore It https://ehootpooresit.com 2025.07.07.00:02                                                                                                                                                              |