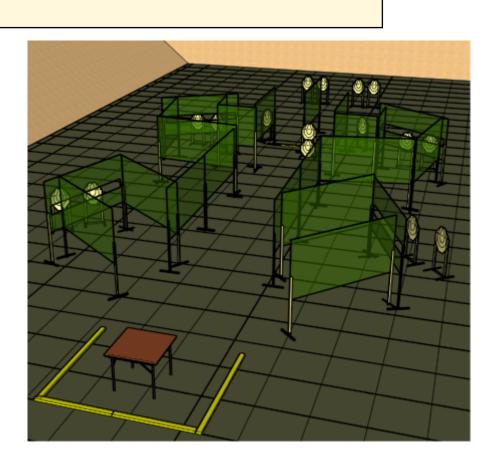

## No image

| CoF                   | Comstock - Long                                                    | Points               | 160 p  |
|-----------------------|--------------------------------------------------------------------|----------------------|--------|
|                       |                                                                    |                      |        |
| Targets               | 6 paper, 8 popper, Total 14 targets                                | Min rounds           | 32     |
| Firearm               | Handgun                                                            | Match-%              | 16.67% |
|                       |                                                                    |                      |        |
| Procedure             | On signal engage all targets from within designated area. Four sho | ots per paper target |        |
| Starting position     | Gun loaded & holstered                                             |                      |        |
| Firearm ready         |                                                                    |                      |        |
| condition<br>Start on | Audible signal                                                     |                      |        |
| Stop on               | Last shot                                                          |                      |        |
| Penalties             | As per current edition of rules                                    |                      |        |
| Safety angles         | L/R red/white ribbon                                               |                      |        |
| Setup notes           |                                                                    |                      |        |