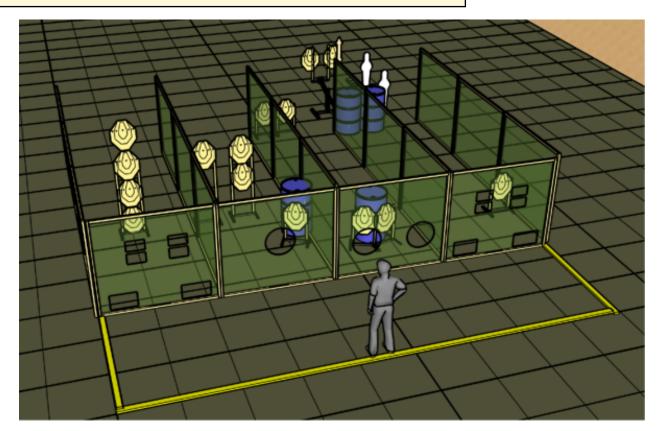

4. Stage 4

| CoF     | Comstock - Long            | Points     | 160 p  |
|---------|----------------------------|------------|--------|
| Targets | 16 paper, Total 16 targets | Min rounds | 32     |
| Firearm | Handgun                    | Match-%    | 16.67% |

| Procedure             | On signal engage all targets from within designated area.           |
|-----------------------|---------------------------------------------------------------------|
| Starting position     | Standing in box. Gun unloaded and holstered.                        |
| Firearm ready         |                                                                     |
| condition<br>Start on | Audible signal                                                      |
|                       |                                                                     |
| Stop on               | Last shot                                                           |
| Penalties             | As per current edition of rules                                     |
| Safety angles         | Right 90 degress, Left, initially red/white ribbon, then 90 degrees |
| Setup notes           |                                                                     |