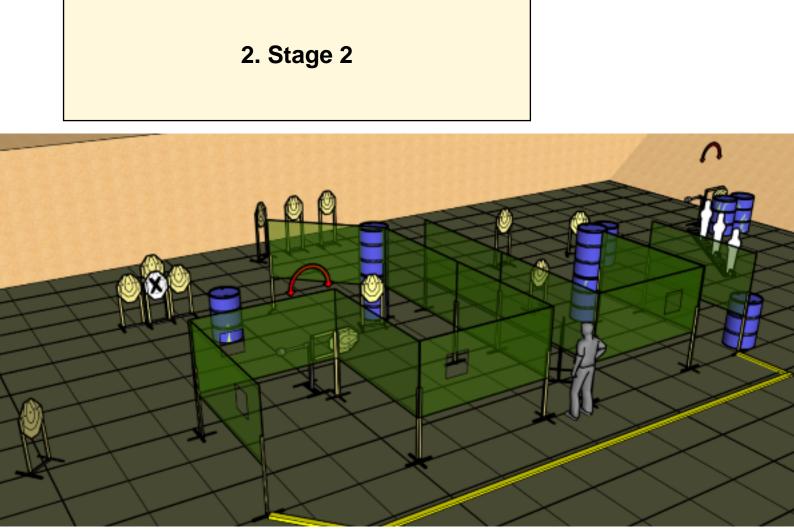

| CoF                   | Comstock - Long                                                                                                  | Points              | 160 p                            |
|-----------------------|------------------------------------------------------------------------------------------------------------------|---------------------|----------------------------------|
| Targets               | 14 paper, 4 popper, Total 18 targets                                                                             | Min rounds          | 32                               |
| Firearm               | Handgun                                                                                                          | Match-%             | 16.67%                           |
|                       |                                                                                                                  |                     |                                  |
| Procedure             | On signal engage all targets within designated area. Popper 1 will<br>All moving targets will be visible at rest | release target T14. | Popper 2 will release target T4. |
| Starting position     | Gun loaded & holstered, in box                                                                                   |                     |                                  |
| Firearm ready         |                                                                                                                  |                     |                                  |
| condition<br>Start on | Audible signal                                                                                                   |                     |                                  |
| Stop on               | Last shot                                                                                                        |                     |                                  |
| Penalties             | As per current edition of rules                                                                                  |                     |                                  |
| Safety angles         | L/R 90 degrees                                                                                                   |                     |                                  |
| Setup notes           |                                                                                                                  |                     |                                  |