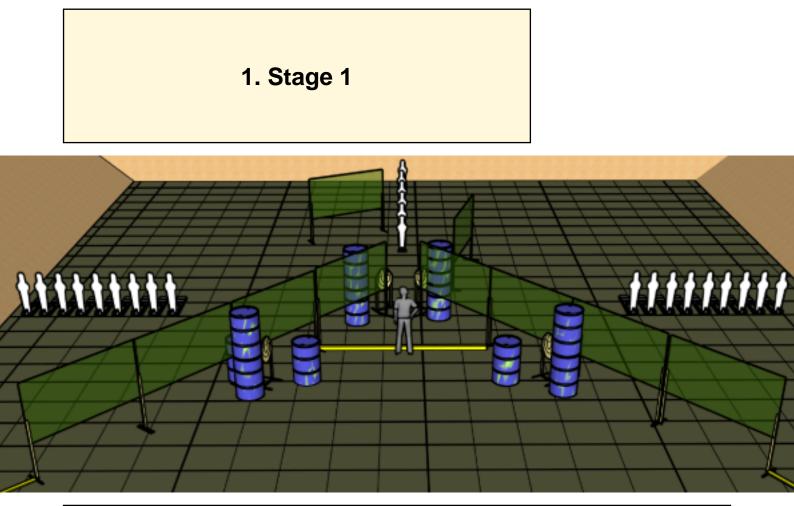

| CoF     | Comstock - Long                      | Points     | 160 p  |
|---------|--------------------------------------|------------|--------|
| Targets | 4 paper, 24 popper, Total 28 targets | Min rounds | 32     |
| Firearm | Handgun                              | Match-%    | 16.67% |

| Procedure               | On signal engage all targets from within designated area |
|-------------------------|----------------------------------------------------------|
| Starting position       | Gun loaded & holstered, tows tuching marks               |
| Firearm ready condition |                                                          |
| Start on                | Audible signal                                           |
| Stop on                 | Last shot                                                |
| Penalties               | As per current edition of rules                          |
| Safety angles           | L/R 90 degrees                                           |
| Setup notes             |                                                          |